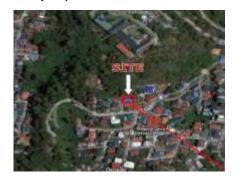

## Selling Price: P 2,123,000

Address: Lot 7 Blk. 1,Flamingo St., Countryside Village Sun Valley, Paranaque, NCR-Fourth District

# Vicinity Map:

**Description:** Residential-Vacant Lot

Lot Area: 150.00 SQ. M.

None

| Issues/Problem        | Details                                                   | Remarks                                                                                                                                                                                                                                                                                                                                                                       |
|-----------------------|-----------------------------------------------------------|-------------------------------------------------------------------------------------------------------------------------------------------------------------------------------------------------------------------------------------------------------------------------------------------------------------------------------------------------------------------------------|
| Physical Problem      | User/Occupant                                             | Property already in possession of the bank.                                                                                                                                                                                                                                                                                                                                   |
| issue                 | Encroachment                                              | BASED FROM ACTUAL MEASUREMENT, ADJACENT STRUCTURE (FENCE AND ROOF EAVES) ENCROACHED ON SUBJECT PROPERTY AND OCCUPIED A 1METER STRIP (ESTIMATED AREA OF 12SOM). ALSO AS OBSERVED, SAID PORTION OF SUBJECT LOT IS UTILIZED BY ADJACENT LOT TO ACCESS ITS REAR PORTION. VALUED AS-IS-WHERE-IS, WHERE PORTION OF LOT WAS EXCLUDED IN OUR VALUATION DUE TO SAID ENCROACHMENT ISSUE |
| Document Availability | Availability of<br>Collateral<br>Docs/Registered<br>Owner | Title is registered under PSBank's name. Collateral documents are complete.                                                                                                                                                                                                                                                                                                   |