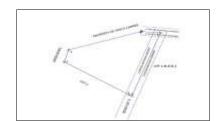

#### **Description:**

Two-storey residential building

Lot Area: 1,600 SQ. M. Floor Area: 1,196.45 SQ. M.

**Vicinity Map:** 

| Issues/Problem        | Details                        | Remarks                                                                        |
|-----------------------|--------------------------------|--------------------------------------------------------------------------------|
| Physical Problem      | User/Occupant                  | Property already in possession of the bank.                                    |
| Special Condition     | With Lis Pendens,<br>Annulment |                                                                                |
| Document Availability |                                | Title is registered under PSBank's name.<br>Collateral documents are complete. |