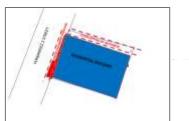

# 17, Lot Numbers 125-126, Block 22, Don Manolo Drive, Alabang Hills Village, Cupang, Muntinlupa City

#### **Description:**

Two-storey residential building

Lot Area: 1,600 SQ. M. Floor Area: 1,196.45 SQ. M.

**Vicinity Map:** 

| Issues/Problem        | Details                        | Remarks                                                                        |
|-----------------------|--------------------------------|--------------------------------------------------------------------------------|
| Physical Problem      | User/Occupant                  | Property already in possession of the bank.                                    |
| Special Condition     | With Lis Pendens,<br>Annulment |                                                                                |
| Document Availability |                                | Title is registered under PSBank's name.<br>Collateral documents are complete. |