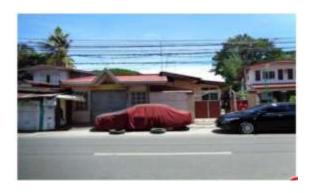

# 17, Lot Numbers 125-126, Block 22, Don Manolo Drive, Alabang Hills Village, Cupang, Muntinlupa City

#### **Description:**

Two-storey residential building

Lot Area: 1,600 SQ. M. Floor Area: 1,196.45 SQ. M.

**Vicinity Map:** 

| Issues/Problem        | Details                        | Remarks                                                                        |
|-----------------------|--------------------------------|--------------------------------------------------------------------------------|
| Physical Problem      | User/Occupant                  | Property already in possession of the bank.                                    |
| Special Condition     | With Lis Pendens,<br>Annulment |                                                                                |
| Document Availability |                                | Title is registered under PSBank's name.<br>Collateral documents are complete. |