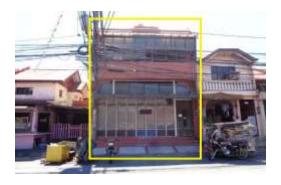

# Contact Details:

City/Province: CAVITE Selling Price: P 8,354,000

Address:

Road Lot 2, Anuling, Tagaytay City ,Cavite

**Description:** 

Two-Residential Buildings
Lot Area: 572 SQ. M.
Floor Area: 541 SQ. M