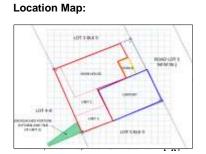

#### **Description:**

Two-storey residential building

Lot Area: 1,600 SQ. M. Floor Area: 1,196.45 SQ. M.

**Vicinity Map:** 

| Issues/Problem        | Details                        | Remarks                                                                        |
|-----------------------|--------------------------------|--------------------------------------------------------------------------------|
| Physical Problem      | User/Occupant                  | Property already in possession of the bank.                                    |
| Special Condition     | With Lis Pendens,<br>Annulment |                                                                                |
| Document Availability |                                | Title is registered under PSBank's name.<br>Collateral documents are complete. |