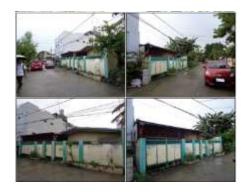

# 17, Lot Numbers 125-126, Block 22, Don Manolo Drive, Alabang Hills Village, Cupang, Muntinlupa City

#### **Description:**

Two-storey residential building

Lot Area: 1,600 SQ. M. Floor Area: 1,196.45 SQ. M.

**Vicinity Map:** 

| Issues/Problem        | Details                        | Remarks                                                                        |
|-----------------------|--------------------------------|--------------------------------------------------------------------------------|
| Physical Problem      | User/Occupant                  | Property already in possession of the bank.                                    |
| Special Condition     | With Lis Pendens,<br>Annulment |                                                                                |
| Document Availability |                                | Title is registered under PSBank's name.<br>Collateral documents are complete. |