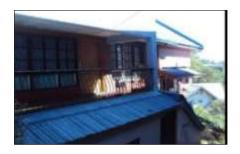

#### Contact Details

City/Province:

MANILA

**Selling Price:** P 4,300,000

Address: #62, Lot 2, R. Fernandez 2, Bgy. 149, Tondo, Manila, Metro Manila

## **Description:**

Three-storey Residential Building

Lot Area: 70 SQ.M. Floor Area: 172.80 SQ.M.

None

| Issues/Problem        | Details                                                   | Remarks                                                                                                                                                                                                                                                                                                                                                                                                             |
|-----------------------|-----------------------------------------------------------|---------------------------------------------------------------------------------------------------------------------------------------------------------------------------------------------------------------------------------------------------------------------------------------------------------------------------------------------------------------------------------------------------------------------|
| Physical Problem      | User/Occupant                                             | Property already in possession of the bank.                                                                                                                                                                                                                                                                                                                                                                         |
| Special Condition     | Encroachment                                              | ACTUAL MEASUREMENT REVEALED THAT THERE IS A MAJOR ENCROACHMENT BY SUBJECT BUILDING OF ABOUT 1.85METERS STRIP, WHERE MAJOR PORTION OF THE BUILDING OVERLAPPED ON THE ADJACENT ROAD. ALSO, IMPROVEMENT OF ADJACENT LOT ENCROACHED ON PORTION OF SUBJECT LOT BY 1.35 METERS STRIP LOCATED ON THE NORTHWEST, ALONG LINE 4-5 (SAID PORTION OF THE ADJACENT IMPROVEMENT IS THE ROOF EAVES AND SOME LIGHT MATERIALS ONLY). |
| Document Availability | Availability of<br>Collateral<br>Docs/Registered<br>Owner | Title is registered under PSBank's name.<br>Collateral documents are complete.                                                                                                                                                                                                                                                                                                                                      |