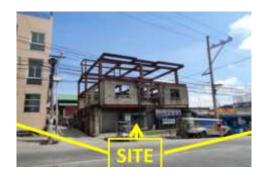

#### Address:

Lot 2, Blk. 28 United Nations St., Better Living Subd., Don Bosco, Paranaque City

#### **Description:** Residential-Vacant Lot

Lot Area: 319 SQ.M.

None

**Vicinity Map:** 

| Issues/Problem        | Details                    | Remarks                                                                     |
|-----------------------|----------------------------|-----------------------------------------------------------------------------|
| Physical Problem      |                            | Property already in possession of the bank.                                 |
| Special Condition     | Adverse Claims             |                                                                             |
| Document Availability | Availability of Collateral | Title is registered under PSBank's name. Collateral documents are complete. |