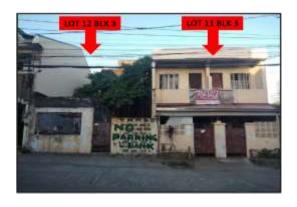

#### City/Province: **PARANAQUE** Selling Price: P 5,742,000

#### Address:

Lot 2, Blk. 28 United Nations St., Better Living Subd., Don Bosco, Paranaque City

#### **Description:** Residential-Vacant Lot

Lot Area: 319 SQ.M.

None

**Vicinity Map:** 

| Issues/Problem        | Details                    | Remarks                                                                     |
|-----------------------|----------------------------|-----------------------------------------------------------------------------|
| Physical Problem      |                            | Property already in possession of the bank.                                 |
| Special Condition     | Adverse Claims             |                                                                             |
| Document Availability | Availability of Collateral | Title is registered under PSBank's name. Collateral documents are complete. |