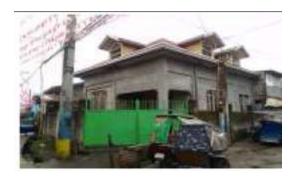

# 17, Lot Numbers 125-126, Block 22, Don Manolo Drive, Alabang Hills Village, Cupang, Muntinlupa City

#### **Description:**

Two-storey residential building

Lot Area: 1,600 SQ. M. Floor Area: 1,196.45 SQ. M.

**Vicinity Map:** 

| Issues/Problem        | Details                        | Remarks                                                                        |
|-----------------------|--------------------------------|--------------------------------------------------------------------------------|
| Physical Problem      | User/Occupant                  | Property already in possession of the bank.                                    |
| Special Condition     | With Lis Pendens,<br>Annulment |                                                                                |
| Document Availability |                                | Title is registered under PSBank's name.<br>Collateral documents are complete. |