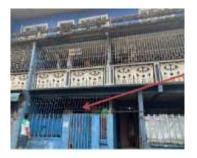

#### **Description:**

Two-storey residential building

Lot Area: 1,600 SQ. M. Floor Area: 1,196.45 SQ. M.

**Vicinity Map:** 

| Issues/Problem        | Details                        | Remarks                                                                        |
|-----------------------|--------------------------------|--------------------------------------------------------------------------------|
| Physical Problem      | User/Occupant                  | Property already in possession of the bank.                                    |
| Special Condition     | With Lis Pendens,<br>Annulment |                                                                                |
| Document Availability |                                | Title is registered under PSBank's name.<br>Collateral documents are complete. |