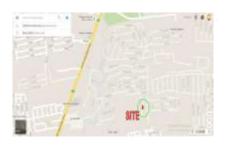

# Contact Details:

City/Province: CAVITE Selling Price: P 8,354,000

Address:

Road Lot 2, Anuling, Tagaytay City ,Cavite

**Description:** 

Two-Residential Buildings
Lot Area: 572 SQ. M.
Floor Area: 541 SQ. M

## **Vicinity Map:**

| Issues/Problem                              | Details                                                                                       | Remarks                                                                     |
|---------------------------------------------|-----------------------------------------------------------------------------------------------|-----------------------------------------------------------------------------|
| Physical Problem                            | User/Occupant                                                                                 | Property already in possession of the bank.                                 |
| Special Condition                           | With annotation in the title pertaining to reconstitution under Sec. 7, Republic Act No. 26." | For Cancellation                                                            |
| Document<br>ProblemDocument<br>Availability | Availability of Collateral<br>Docs/Registered Owner                                           | Title is registered under PSBank's name. Collateral documents are complete. |