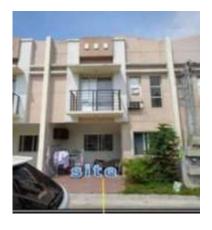

## Contact Details:

**Selling Price:** P 6,890,000 City/Province: **QUEZON CITY** 

#### Address:

Lot 2, Blk 10, Antonette Street, Parkway Village, Apolonio Samson Balintawak, Quezon City NCR - Second District

#### **Description:**

TWO-STOREY SINGLE DETACHED RESIDENTIAL

Lot Area: 336 SQ.M. Floor Area: 113.24 SQ.M.

None

| Issues/Problem        | Details                                                                                       | Remarks                                                                     |
|-----------------------|-----------------------------------------------------------------------------------------------|-----------------------------------------------------------------------------|
| Physical Problem      | User/Occupant                                                                                 | Property already in possession of the bank.                                 |
| Special Condition     | With annotation in the title pertaining to reconstitution under Sec. 7, Republic Act No. 26." | For Cancellation                                                            |
| Document Availability | Availability of Collateral Docs/Registered Owner                                              | Title is registered under PSBank's name. Collateral documents are complete. |