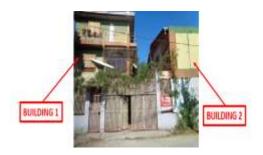

#### Contact Details

City/Province:

MANILA

**Selling Price:** P 4,300,000

Address: #62, Lot 2, R. Fernandez 2, Bgy. 149, Tondo, Manila, Metro Manila

## **Description:**

Three-storey Residential Building

Lot Area: 70 SQ.M. Floor Area: 172.80 SQ.M.

None

| Issues/Problem        | Details                                                   | Remarks                                                                                                                                                                                                                                                                                                                                                                                                             |
|-----------------------|-----------------------------------------------------------|---------------------------------------------------------------------------------------------------------------------------------------------------------------------------------------------------------------------------------------------------------------------------------------------------------------------------------------------------------------------------------------------------------------------|
| Physical Problem      | User/Occupant                                             | Property already in possession of the bank.                                                                                                                                                                                                                                                                                                                                                                         |
| Special Condition     | Encroachment                                              | ACTUAL MEASUREMENT REVEALED THAT THERE IS A MAJOR ENCROACHMENT BY SUBJECT BUILDING OF ABOUT 1.85METERS STRIP, WHERE MAJOR PORTION OF THE BUILDING OVERLAPPED ON THE ADJACENT ROAD. ALSO, IMPROVEMENT OF ADJACENT LOT ENCROACHED ON PORTION OF SUBJECT LOT BY 1.35 METERS STRIP LOCATED ON THE NORTHWEST, ALONG LINE 4-5 (SAID PORTION OF THE ADJACENT IMPROVEMENT IS THE ROOF EAVES AND SOME LIGHT MATERIALS ONLY). |
| Document Availability | Availability of<br>Collateral<br>Docs/Registered<br>Owner | Title is registered under PSBank's name.<br>Collateral documents are complete.                                                                                                                                                                                                                                                                                                                                      |