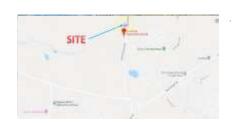

#### City/Province: **PARANAQUE** Selling Price: P 5,742,000

#### Address:

Lot 2, Blk. 28 United Nations St., Better Living Subd., Don Bosco, Paranaque City

#### **Description:** Residential-Vacant Lot

Lot Area: 319 SQ.M.

None

**Vicinity Map:** 

| Issues/Problem        | Details                    | Remarks                                                                     |
|-----------------------|----------------------------|-----------------------------------------------------------------------------|
| Physical Problem      |                            | Property already in possession of the bank.                                 |
| Special Condition     | Adverse Claims             |                                                                             |
| Document Availability | Availability of Collateral | Title is registered under PSBank's name. Collateral documents are complete. |