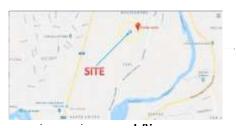

#### **Description:**

Two-storey residential building

Lot Area: 1,600 SQ. M. Floor Area: 1,196.45 SQ. M.

**Vicinity Map:** 

| Issues/Problem        | Details                        | Remarks                                                                        |
|-----------------------|--------------------------------|--------------------------------------------------------------------------------|
| Physical Problem      | User/Occupant                  | Property already in possession of the bank.                                    |
| Special Condition     | With Lis Pendens,<br>Annulment |                                                                                |
| Document Availability |                                | Title is registered under PSBank's name.<br>Collateral documents are complete. |