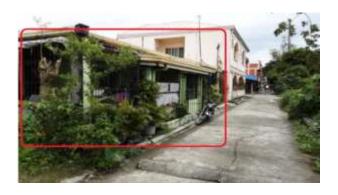

#### **Description:**

Two-storey residential building

Lot Area: 1,600 SQ. M. Floor Area: 1,196.45 SQ. M.

**Vicinity Map:** 

| Issues/Problem        | Details                        | Remarks                                                                        |
|-----------------------|--------------------------------|--------------------------------------------------------------------------------|
| Physical Problem      | User/Occupant                  | Property already in possession of the bank.                                    |
| Special Condition     | With Lis Pendens,<br>Annulment |                                                                                |
| Document Availability |                                | Title is registered under PSBank's name.<br>Collateral documents are complete. |