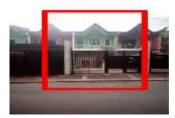

# 17, Lot Numbers 125-126, Block 22, Don Manolo Drive, Alabang Hills Village, Cupang, Muntinlupa City

#### **Description:**

Two-storey residential building

Lot Area: 1,600 SQ. M. Floor Area: 1,196.45 SQ. M.

**Vicinity Map:** 

| Issues/Problem        | Details                        | Remarks                                                                        |
|-----------------------|--------------------------------|--------------------------------------------------------------------------------|
| Physical Problem      | User/Occupant                  | Property already in possession of the bank.                                    |
| Special Condition     | With Lis Pendens,<br>Annulment |                                                                                |
| Document Availability |                                | Title is registered under PSBank's name.<br>Collateral documents are complete. |