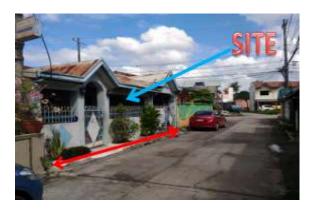

#### **Description:**

Two-storey residential building

Lot Area: 1,600 SQ. M. Floor Area: 1,196.45 SQ. M.

**Vicinity Map:** 

| Issues/Problem        | Details                        | Remarks                                                                        |
|-----------------------|--------------------------------|--------------------------------------------------------------------------------|
| Physical Problem      | User/Occupant                  | Property already in possession of the bank.                                    |
| Special Condition     | With Lis Pendens,<br>Annulment |                                                                                |
| Document Availability |                                | Title is registered under PSBank's name.<br>Collateral documents are complete. |