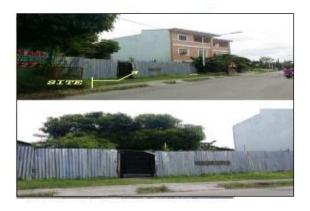

## **Description:**

Three-storey Residential Building

Lot Area: 70 SQ.M. Floor Area: 172.80 SQ.M.

None

| Issues/Problem        | Details                                                   | Remarks                                                                                                                                                                                                                                                                                                                                                                                                             |
|-----------------------|-----------------------------------------------------------|---------------------------------------------------------------------------------------------------------------------------------------------------------------------------------------------------------------------------------------------------------------------------------------------------------------------------------------------------------------------------------------------------------------------|
| Physical Problem      | User/Occupant                                             | Property already in possession of the bank.                                                                                                                                                                                                                                                                                                                                                                         |
| Special Condition     | Encroachment                                              | ACTUAL MEASUREMENT REVEALED THAT THERE IS A MAJOR ENCROACHMENT BY SUBJECT BUILDING OF ABOUT 1.85METERS STRIP, WHERE MAJOR PORTION OF THE BUILDING OVERLAPPED ON THE ADJACENT ROAD. ALSO, IMPROVEMENT OF ADJACENT LOT ENCROACHED ON PORTION OF SUBJECT LOT BY 1.35 METERS STRIP LOCATED ON THE NORTHWEST, ALONG LINE 4-5 (SAID PORTION OF THE ADJACENT IMPROVEMENT IS THE ROOF EAVES AND SOME LIGHT MATERIALS ONLY). |
| Document Availability | Availability of<br>Collateral<br>Docs/Registered<br>Owner | Title is registered under PSBank's name.<br>Collateral documents are complete.                                                                                                                                                                                                                                                                                                                                      |