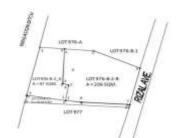

#### **Description:**

Two-storey residential building

Lot Area: 1,600 SQ. M. Floor Area: 1,196.45 SQ. M.

**Vicinity Map:** 

| Issues/Problem        | Details                        | Remarks                                                                        |
|-----------------------|--------------------------------|--------------------------------------------------------------------------------|
| Physical Problem      | User/Occupant                  | Property already in possession of the bank.                                    |
| Special Condition     | With Lis Pendens,<br>Annulment |                                                                                |
| Document Availability |                                | Title is registered under PSBank's name.<br>Collateral documents are complete. |