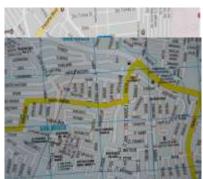

#### **Description:**

Two-storey residential building

Lot Area: 1,600 SQ. M. Floor Area: 1,196.45 SQ. M.

**Vicinity Map:** 

| Issues/Problem        | Details                        | Remarks                                                                        |
|-----------------------|--------------------------------|--------------------------------------------------------------------------------|
| Physical Problem      | User/Occupant                  | Property already in possession of the bank.                                    |
| Special Condition     | With Lis Pendens,<br>Annulment |                                                                                |
| Document Availability |                                | Title is registered under PSBank's name.<br>Collateral documents are complete. |