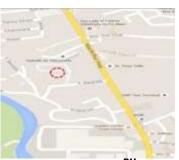

#### **Description:**

Two-storey residential building

Lot Area: 1,600 SQ. M. Floor Area: 1,196.45 SQ. M.

**Vicinity Map:** 

| Issues/Problem        | Details                        | Remarks                                                                        |
|-----------------------|--------------------------------|--------------------------------------------------------------------------------|
| Physical Problem      | User/Occupant                  | Property already in possession of the bank.                                    |
| Special Condition     | With Lis Pendens,<br>Annulment |                                                                                |
| Document Availability |                                | Title is registered under PSBank's name.<br>Collateral documents are complete. |