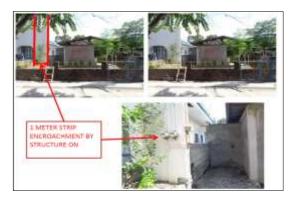

# Vicinity Map:

**Description:** Residential-Vacant Lot

Lot Area: 150.00 SQ. M.

None

| Issues/Problem        | Details                                                   | Remarks                                                                                                                                                                                                                                                                                                                                                                       |
|-----------------------|-----------------------------------------------------------|-------------------------------------------------------------------------------------------------------------------------------------------------------------------------------------------------------------------------------------------------------------------------------------------------------------------------------------------------------------------------------|
| Physical Problem      | User/Occupant                                             | Property already in possession of the bank.                                                                                                                                                                                                                                                                                                                                   |
| issue                 | Encroachment                                              | BASED FROM ACTUAL MEASUREMENT, ADJACENT STRUCTURE (FENCE AND ROOF EAVES) ENCROACHED ON SUBJECT PROPERTY AND OCCUPIED A 1METER STRIP (ESTIMATED AREA OF 12SOM). ALSO AS OBSERVED, SAID PORTION OF SUBJECT LOT IS UTILIZED BY ADJACENT LOT TO ACCESS ITS REAR PORTION. VALUED AS-IS-WHERE-IS, WHERE PORTION OF LOT WAS EXCLUDED IN OUR VALUATION DUE TO SAID ENCROACHMENT ISSUE |
| Document Availability | Availability of<br>Collateral<br>Docs/Registered<br>Owner | Title is registered under PSBank's name. Collateral documents are complete.                                                                                                                                                                                                                                                                                                   |