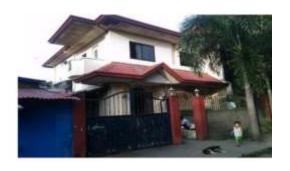

# 17, Lot Numbers 125-126, Block 22, Don Manolo Drive, Alabang Hills Village, Cupang, Muntinlupa City

#### **Description:**

Two-storey residential building

Lot Area: 1,600 SQ. M. Floor Area: 1,196.45 SQ. M.

**Vicinity Map:** 

| Issues/Problem        | Details                        | Remarks                                                                        |
|-----------------------|--------------------------------|--------------------------------------------------------------------------------|
| Physical Problem      | User/Occupant                  | Property already in possession of the bank.                                    |
| Special Condition     | With Lis Pendens,<br>Annulment |                                                                                |
| Document Availability |                                | Title is registered under PSBank's name.<br>Collateral documents are complete. |