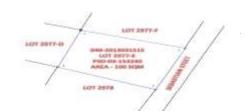

#### **Description:**

Two-storey residential building

Lot Area: 1,600 SQ. M. Floor Area: 1,196.45 SQ. M.

**Vicinity Map:** 

| Issues/Problem        | Details                        | Remarks                                                                        |
|-----------------------|--------------------------------|--------------------------------------------------------------------------------|
| Physical Problem      | User/Occupant                  | Property already in possession of the bank.                                    |
| Special Condition     | With Lis Pendens,<br>Annulment |                                                                                |
| Document Availability |                                | Title is registered under PSBank's name.<br>Collateral documents are complete. |