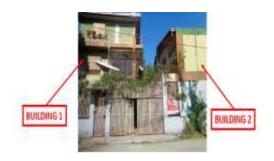

# 62, Lot 2, R. Fernandez 2, Bgy. 149 , Tondo, Manila, Metro Manila

### **Description:**

Three-storey Residential Building

Lot Area: 70 SQ.M.

Floor Area: 172.80 SQ.M.

None

| Issues/Problem        | Details                                                   | Remarks                                                                                                                                                                                                                                                                                                                                                                                                             |
|-----------------------|-----------------------------------------------------------|---------------------------------------------------------------------------------------------------------------------------------------------------------------------------------------------------------------------------------------------------------------------------------------------------------------------------------------------------------------------------------------------------------------------|
| Physical Problem      | User/Occupant                                             | Property already in possession of the bank.                                                                                                                                                                                                                                                                                                                                                                         |
| Special Condition     | Encroachment                                              | ACTUAL MEASUREMENT REVEALED THAT THERE IS A MAJOR ENCROACHMENT BY SUBJECT BUILDING OF ABOUT 1.85METERS STRIP, WHERE MAJOR PORTION OF THE BUILDING OVERLAPPED ON THE ADJACENT ROAD. ALSO, IMPROVEMENT OF ADJACENT LOT ENCROACHED ON PORTION OF SUBJECT LOT BY 1.35 METERS STRIP LOCATED ON THE NORTHWEST, ALONG LINE 4-5 (SAID PORTION OF THE ADJACENT IMPROVEMENT IS THE ROOF EAVES AND SOME LIGHT MATERIALS ONLY). |
| Document Availability | Availability of<br>Collateral<br>Docs/Registered<br>Owner | Title is registered under PSBank's name. Collateral documents are complete.                                                                                                                                                                                                                                                                                                                                         |