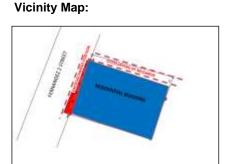

02- 8885-8208 local 8194 and 1786

Group E-mail: specialproperties@psbank.com.ph

Website: www.psbank.com.ph

Selling Price: P 100,400,000 **City/Province: ALABANG** 

Vicinity Map:

### Address:

# 17, Lot Numbers 125-126, Block 22, Don Manolo Drive, Alabang Hills Village Cupang, Muntinlupa City

**Description:** 

Two-storey residential building

Lot Area: 1,600 SQ. M. Floor Area: 1,196.45 SQ. M.

| Issues/Problem        | Remarks                                                                     |
|-----------------------|-----------------------------------------------------------------------------|
| Physical Problem      | Property already in possession of the bank.                                 |
| Special Condition     |                                                                             |
| Document Availability | Title is registered under PSBank's name. Collateral documents are complete. |