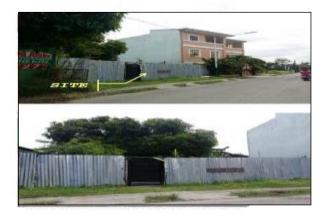

02- 8885-8208 local 8194 and 1786

Group E-mail: specialproperties@psbank.com.ph

Website: www.psbank.com.ph

Selling Price: P 100,400,000 **City/Province: ALABANG** 

Vicinity Map:

### Address:

# 17, Lot Numbers 125-126, Block 22, Don Manolo Drive, Alabang Hills Village Cupang, Muntinlupa City

**Description:** 

Two-storey residential building

Lot Area: 1,600 SQ. M. Floor Area: 1,196.45 SQ. M.

| Issues/Problem        | Remarks                                                                     |
|-----------------------|-----------------------------------------------------------------------------|
| Physical Problem      | Property already in possession of the bank.                                 |
| Special Condition     |                                                                             |
| Document Availability | Title is registered under PSBank's name. Collateral documents are complete. |