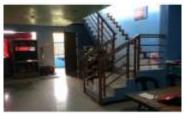

# 17, Lot Numbers 125-126, Block 22, Don Manolo Drive, Alabang Hills Village Cupang, Muntinlupa City

**Description:** 

Two-storey residential building

Lot Area: 1,600 SQ. M. Floor Area: 1,196.45 SQ. M.

| Issues/Problem        | Remarks                                                                     |
|-----------------------|-----------------------------------------------------------------------------|
| Physical Problem      | Property already in possession of the bank.                                 |
| Special Condition     |                                                                             |
| Document Availability | Title is registered under PSBank's name. Collateral documents are complete. |