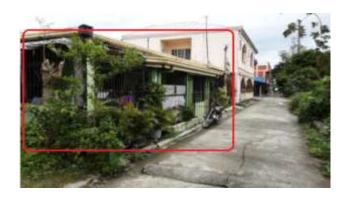

# 17, Lot Numbers 125-126, Block 22, Don Manolo Drive, Alabang Hills Village Cupang, Muntinlupa City

**Description:** 

Two-storey residential building

Lot Area: 1,600 SQ. M. Floor Area: 1,196.45 SQ. M.

| Issues/Problem        | Remarks                                                                     |
|-----------------------|-----------------------------------------------------------------------------|
| Physical Problem      | Property already in possession of the bank.                                 |
| Special Condition     |                                                                             |
| Document Availability | Title is registered under PSBank's name. Collateral documents are complete. |