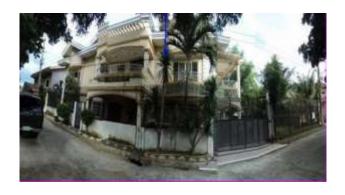

### Address:

# 17, Lot Numbers 125-126, Block 22, Don Manolo Drive, Alabang Hills Village Cupang, Muntinlupa City

**Description:** 

Two-storey residential building

Lot Area: 1,600 SQ. M. Floor Area: 1,196.45 SQ. M.

| Issues/Problem        | Remarks                                                                     |
|-----------------------|-----------------------------------------------------------------------------|
| Physical Problem      | Property already in possession of the bank.                                 |
| Special Condition     |                                                                             |
| Document Availability | Title is registered under PSBank's name. Collateral documents are complete. |