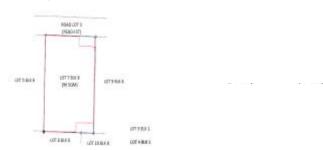

### Address:

Lot 12, Blk.48, Shine Cock Street, Manila Southwoods Residential Estates Phase 2, Brgy. Cabilang, Baybay, Carmona,Cavite

### **Description:**

Residential Vacant Lot

Lot Area: 816 SQ.M.

**Vicinity Map:** 

None

| Issues/Problem        | Details                                                   | Remarks                                                                                                      |
|-----------------------|-----------------------------------------------------------|--------------------------------------------------------------------------------------------------------------|
| Physical Problem      | User/Occupant                                             | Property already in possession of the bank.                                                                  |
| Issue                 | DID NOT FORM A<br>CLOSED<br>POLYGON                       | WITH MAJOR ERROR IN TECHNICAL DESCRIPTION.<br>PLOTTING DID NOT FORM A CLOSED POLYGON.<br>UNDETERMINED ERROR. |
| Document Availability | Availability of<br>Collateral<br>Docs/Registered<br>Owner | Title is registered under PSBank's name. Collateral documents are complete.                                  |