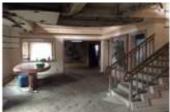

# 17, Lot Numbers 125-126, Block 22, Don Manolo Drive, Alabang Hills Village Cupang, Muntinlupa City

**Description:** 

Two-storey residential building

Lot Area: 1,600 SQ. M. Floor Area: 1,196.45 SQ. M.

| Issues/Problem        | Remarks                                                                     |
|-----------------------|-----------------------------------------------------------------------------|
| Physical Problem      | Property already in possession of the bank.                                 |
| Special Condition     |                                                                             |
| Document Availability | Title is registered under PSBank's name. Collateral documents are complete. |