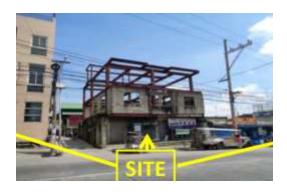

### Address:

Lot 2, Blk. 28 United Nations St., Better Living Subd., Don Bosco, Paranaque City

# **Description:**

Residential-Vacant Lot

Lot Area: 319 SQ M