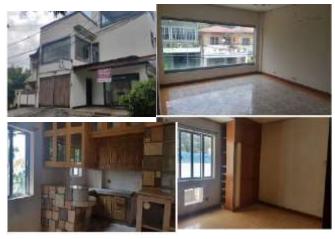

### Address:

# 17, Lot Numbers 125-126, Block 22, Don Manolo Drive, Alabang Hills Village Cupang, Muntinlupa City

**Description:** 

Two-storey residential building

Lot Area: 1,600 SQ. M. Floor Area: 1,196.45 SQ. M.

| Issues/Problem        | Remarks                                                                     |
|-----------------------|-----------------------------------------------------------------------------|
| Physical Problem      | Property already in possession of the bank.                                 |
| Special Condition     |                                                                             |
| Document Availability | Title is registered under PSBank's name. Collateral documents are complete. |