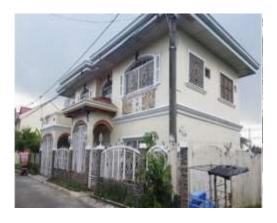

# 17, Lot Numbers 125-126, Block 22, Don Manolo Drive, Alabang Hills Village Cupang, Muntinlupa City

**Description:** 

Two-storey residential building

Lot Area: 1,600 SQ. M. Floor Area: 1,196.45 SQ. M.

| Issues/Problem        | Remarks                                                                     |
|-----------------------|-----------------------------------------------------------------------------|
| Physical Problem      | Property already in possession of the bank.                                 |
| Special Condition     |                                                                             |
| Document Availability | Title is registered under PSBank's name. Collateral documents are complete. |