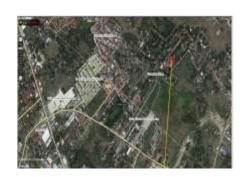

### Contact Details:

Landline: 02-8885-8208 local 8194 and 1786

Vicinity Map:

City/Province: **PARANAQUE** Selling Price: P 5,742,000

### Address:

Lot 2, Blk. 28 United Nations St., Better Living Subd., Don Bosco, Paranaque City

# **Description:**

Residential-Vacant Lot

Lot Area: 319 SQ M