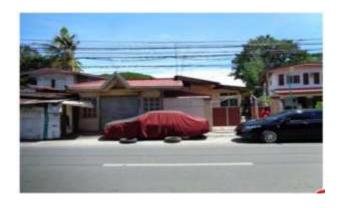

# 17, Lot Numbers 125-126, Block 22, Don Manolo Drive, Alabang Hills Village Cupang, Muntinlupa City

**Description:** 

Two-storey residential building

Lot Area: 1,600 SQ. M. Floor Area: 1,196.45 SQ. M.

| Issues/Problem        | Remarks                                                                     |
|-----------------------|-----------------------------------------------------------------------------|
| Physical Problem      | Property already in possession of the bank.                                 |
| Special Condition     |                                                                             |
| Document Availability | Title is registered under PSBank's name. Collateral documents are complete. |