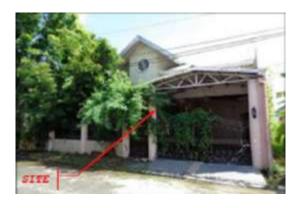

# 17, Lot Numbers 125-126, Block 22, Don Manolo Drive, Alabang Hills Village Cupang, Muntinlupa City

**Description:** 

Two-storey residential building

Lot Area: 1,600 SQ. M. Floor Area: 1,196.45 SQ. M.

| Issues/Problem        | Remarks                                                                     |
|-----------------------|-----------------------------------------------------------------------------|
| Physical Problem      | Property already in possession of the bank.                                 |
| Special Condition     |                                                                             |
| Document Availability | Title is registered under PSBank's name. Collateral documents are complete. |