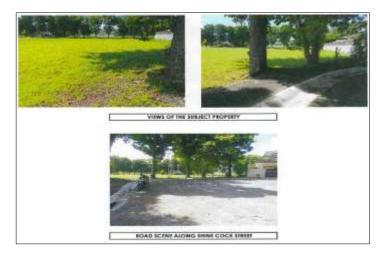

### Address:

Lot 12, Blk.48, Shine Cock Street, Manila Southwoods Residential Estates Phase 2, Brgy. Cabilang, Baybay, Carmona,Cavite

### **Description:**

Residential Vacant Lot

Lot Area: 816 SQ.M.

**Vicinity Map:** 

None

| Issues/Problem        | Details                                                   | Remarks                                                                                                      |
|-----------------------|-----------------------------------------------------------|--------------------------------------------------------------------------------------------------------------|
| Physical Problem      | User/Occupant                                             | Property already in possession of the bank.                                                                  |
| Issue                 | DID NOT FORM A<br>CLOSED<br>POLYGON                       | WITH MAJOR ERROR IN TECHNICAL DESCRIPTION.<br>PLOTTING DID NOT FORM A CLOSED POLYGON.<br>UNDETERMINED ERROR. |
| Document Availability | Availability of<br>Collateral<br>Docs/Registered<br>Owner | Title is registered under PSBank's name. Collateral documents are complete.                                  |