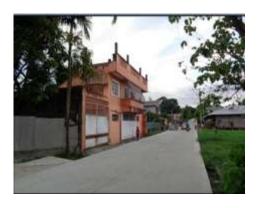

### Address:

# 17, Lot Numbers 125-126, Block 22, Don Manolo Drive, Alabang Hills Village Cupang, Muntinlupa City

**Description:** 

Two-storey residential building

Lot Area: 1,600 SQ. M. Floor Area: 1,196.45 SQ. M.

| Issues/Problem        | Remarks                                                                     |
|-----------------------|-----------------------------------------------------------------------------|
| Physical Problem      | Property already in possession of the bank.                                 |
| Special Condition     |                                                                             |
| Document Availability | Title is registered under PSBank's name. Collateral documents are complete. |