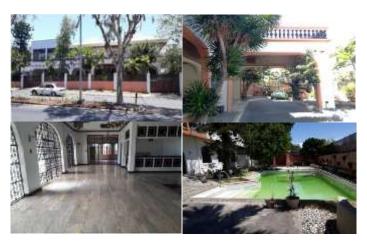

# 17, Lot Numbers 125-126, Block 22, Don Manolo Drive, Alabang Hills Village Cupang, Muntinlupa City

**Description:** 

Two-storey residential building

Lot Area: 1,600 SQ. M. Floor Area: 1,196.45 SQ. M.

| Issues/Problem        | Remarks                                                                     |
|-----------------------|-----------------------------------------------------------------------------|
| Physical Problem      | Property already in possession of the bank.                                 |
| Special Condition     |                                                                             |
| Document Availability | Title is registered under PSBank's name. Collateral documents are complete. |