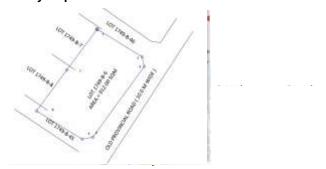

### Address:

Lot 1749-B-6 Old Provincial RD. Cor. Right of Ways, Brgy. Capipisa, Tanza, Cavite

### **Description:**

One-storey residential building

Lot Area: 912 SQ M Floor Area: 230 SQ.M.

None

| Issues/Problem        | Details                                                                                     | Remarks                                                                     |
|-----------------------|---------------------------------------------------------------------------------------------|-----------------------------------------------------------------------------|
| Physical Problem      | User/Occupant                                                                               | Property already in possession of the bank.                                 |
| Special Condition     | With annotation in the title pertaining to reconstitution under Sec. 7, Republic Act No. 26 | For Cancellation                                                            |
| Document Availability | Availability of Collateral Docs/Registered Owner                                            | Title is registered under PSBank's name. Collateral documents are complete. |