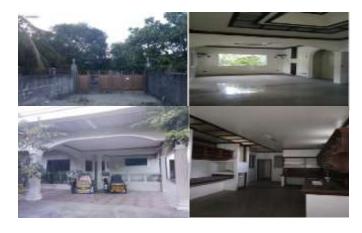

### Address:

# 17, Lot Numbers 125-126, Block 22, Don Manolo Drive, Alabang Hills Village Cupang, Muntinlupa City

**Description:** 

Two-storey residential building

Lot Area: 1,600 SQ. M. Floor Area: 1,196.45 SQ. M.

| Issues/Problem        | Remarks                                                                     |
|-----------------------|-----------------------------------------------------------------------------|
| Physical Problem      | Property already in possession of the bank.                                 |
| Special Condition     |                                                                             |
| Document Availability | Title is registered under PSBank's name. Collateral documents are complete. |