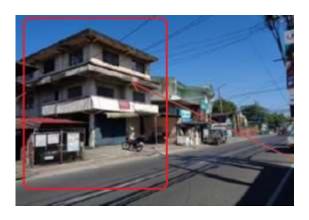

02- 8885-8208 local 8194 and 1786

Group E-mail: specialproperties@psbank.com.ph

Website: www.psbank.com.ph

Selling Price: P 100,400,000 **City/Province: ALABANG** 

Vicinity Map:

### Address:

# 17, Lot Numbers 125-126, Block 22, Don Manolo Drive, Alabang Hills Village Cupang, Muntinlupa City

**Description:** 

Two-storey residential building

Lot Area: 1,600 SQ. M. Floor Area: 1,196.45 SQ. M.

| Issues/Problem        | Remarks                                                                     |
|-----------------------|-----------------------------------------------------------------------------|
| Physical Problem      | Property already in possession of the bank.                                 |
| Special Condition     |                                                                             |
| Document Availability | Title is registered under PSBank's name. Collateral documents are complete. |