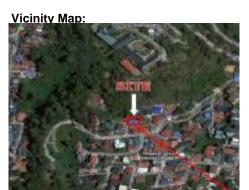

02- 8885-8208 local 8194 and 1786

Group E-mail: specialproperties@psbank.com.ph

Website: www.psbank.com.ph

Selling Price: P 100,400,000 **City/Province: ALABANG** 

Vicinity Map:

### Address:

# 17, Lot Numbers 125-126, Block 22, Don Manolo Drive, Alabang Hills Village Cupang, Muntinlupa City

**Description:** 

Two-storey residential building

Lot Area: 1,600 SQ. M. Floor Area: 1,196.45 SQ. M.

| Issues/Problem        | Remarks                                                                     |
|-----------------------|-----------------------------------------------------------------------------|
| Physical Problem      | Property already in possession of the bank.                                 |
| Special Condition     |                                                                             |
| Document Availability | Title is registered under PSBank's name. Collateral documents are complete. |