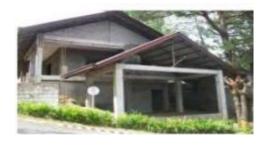

# 17, Lot Numbers 125-126, Block 22, Don Manolo Drive, Alabang Hills Village Cupang, Muntinlupa City

**Description:** 

Two-storey residential building

Lot Area: 1,600 SQ. M. Floor Area: 1,196.45 SQ. M.

| Issues/Problem        | Remarks                                                                     |
|-----------------------|-----------------------------------------------------------------------------|
| Physical Problem      | Property already in possession of the bank.                                 |
| Special Condition     |                                                                             |
| Document Availability | Title is registered under PSBank's name. Collateral documents are complete. |