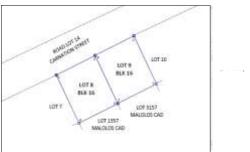

### **Description:**

Two-Storey Townhouse Type

Lot Area: 71 Q.M. Floor Area: 88.57 SQ.M.

None