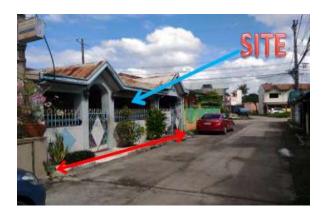

02- 8885-8208 local 8194 and 1786

Group E-mail: specialproperties@psbank.com.ph

Website: www.psbank.com.ph

Selling Price: P 100,400,000 **City/Province: ALABANG** 

Vicinity Map:

# 17, Lot Numbers 125-126, Block 22, Don Manolo Drive, Alabang Hills Village Cupang, Muntinlupa City

**Description:** 

Two-storey residential building

Lot Area: 1,600 SQ. M. Floor Area: 1,196.45 SQ. M.

| Issues/Problem        | Remarks                                                                     |
|-----------------------|-----------------------------------------------------------------------------|
| Physical Problem      | Property already in possession of the bank.                                 |
| Special Condition     |                                                                             |
| Document Availability | Title is registered under PSBank's name. Collateral documents are complete. |