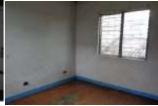

# 17, Lot Numbers 125-126, Block 22, Don Manolo Drive, Alabang Hills Village Cupang, Muntinlupa City

**Description:** 

Two-storey residential building

Lot Area: 1,600 SQ. M. Floor Area: 1,196.45 SQ. M.

| Issues/Problem        | Remarks                                                                     |
|-----------------------|-----------------------------------------------------------------------------|
| Physical Problem      | Property already in possession of the bank.                                 |
| Special Condition     |                                                                             |
| Document Availability | Title is registered under PSBank's name. Collateral documents are complete. |