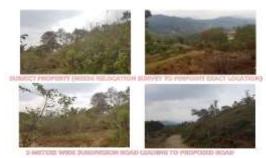

# 17, Lot Numbers 125-126, Block 22, Don Manolo Drive, Alabang Hills Village Cupang, Muntinlupa City

**Description:** 

Two-storey residential building

Lot Area: 1,600 SQ. M. Floor Area: 1,196.45 SQ. M.

| Issues/Problem        | Remarks                                                                     |
|-----------------------|-----------------------------------------------------------------------------|
| Physical Problem      | Property already in possession of the bank.                                 |
| Special Condition     |                                                                             |
| Document Availability | Title is registered under PSBank's name. Collateral documents are complete. |