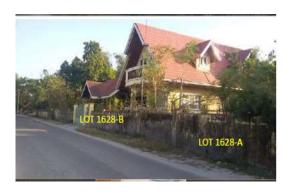

### Address:

# 17, Lot Numbers 125-126, Block 22, Don Manolo Drive, Alabang Hills Village Cupang, Muntinlupa City

**Description:** 

Two-storey residential building

Lot Area: 1,600 SQ. M. Floor Area: 1,196.45 SQ. M.

| Issues/Problem        | Remarks                                                                     |
|-----------------------|-----------------------------------------------------------------------------|
| Physical Problem      | Property already in possession of the bank.                                 |
| Special Condition     |                                                                             |
| Document Availability | Title is registered under PSBank's name. Collateral documents are complete. |