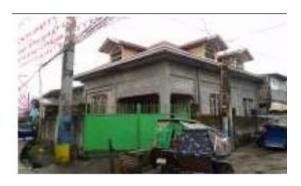

# 17, Lot Numbers 125-126, Block 22, Don Manolo Drive, Alabang Hills Village Cupang, Muntinlupa City

**Description:** 

Two-storey residential building

Lot Area: 1,600 SQ. M. Floor Area: 1,196.45 SQ. M.

| Issues/Problem        | Remarks                                                                     |
|-----------------------|-----------------------------------------------------------------------------|
| Physical Problem      | Property already in possession of the bank.                                 |
| Special Condition     |                                                                             |
| Document Availability | Title is registered under PSBank's name. Collateral documents are complete. |