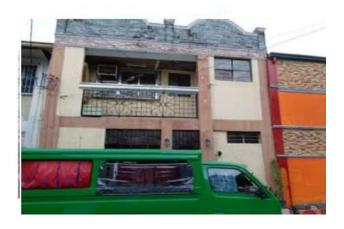

02- 8885-8208 local 8194 and 1786

Group E-mail: specialproperties@psbank.com.ph

Website: www.psbank.com.ph

Selling Price: P 100,400,000 **City/Province: ALABANG** 

Vicinity Map:

# 17, Lot Numbers 125-126, Block 22, Don Manolo Drive, Alabang Hills Village Cupang, Muntinlupa City

**Description:** 

Two-storey residential building

Lot Area: 1,600 SQ. M. Floor Area: 1,196.45 SQ. M.

| Issues/Problem        | Remarks                                                                     |
|-----------------------|-----------------------------------------------------------------------------|
| Physical Problem      | Property already in possession of the bank.                                 |
| Special Condition     |                                                                             |
| Document Availability | Title is registered under PSBank's name. Collateral documents are complete. |