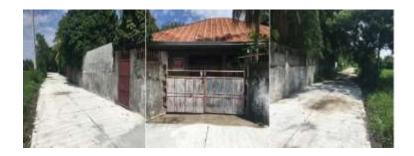

### Address:

Lot 1749-B-6 Old Provincial RD. Cor. Right of Ways, Brgy. Capipisa, Tanza, Cavite

### **Description:**

One-storey residential building

Lot Area: 912 SQ M Floor Area: 230 SQ.M.

None

| Issues/Problem        | Details                                                                                     | Remarks                                                                     |
|-----------------------|---------------------------------------------------------------------------------------------|-----------------------------------------------------------------------------|
| Physical Problem      | User/Occupant                                                                               | Property already in possession of the bank.                                 |
| Special Condition     | With annotation in the title pertaining to reconstitution under Sec. 7, Republic Act No. 26 | For Cancellation                                                            |
| Document Availability | Availability of Collateral Docs/Registered Owner                                            | Title is registered under PSBank's name. Collateral documents are complete. |