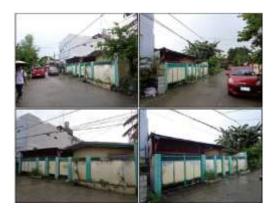

### Address:

Lot 2, Blk. 28 United Nations St., Better Living Subd., Don Bosco, Paranaque City

# **Description:**

Residential-Vacant Lot

Lot Area: 319 SQ M