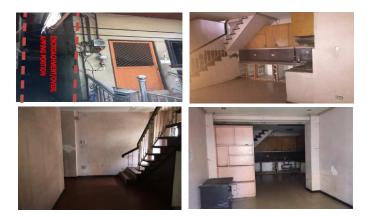

#### **City/Province:**

MANILA

#### Selling Price: P 4,300,000

#### Vicinity Map:

**Description:** Three-storey Residential Building

Lot Area : 70 SQ.M. Floor Area: 172.80 SQ.M.

| Issues/Problem        | Details                                                   | Remarks                                                                                                                                                                                                                                                                                                                                                                                                                                        |
|-----------------------|-----------------------------------------------------------|------------------------------------------------------------------------------------------------------------------------------------------------------------------------------------------------------------------------------------------------------------------------------------------------------------------------------------------------------------------------------------------------------------------------------------------------|
| Physical Problem      | User/Occupant                                             | Property already in possession of the bank.                                                                                                                                                                                                                                                                                                                                                                                                    |
| Special Condition     | Encroachment                                              | ACTUAL MEASUREMENT REVEALED THAT THERE IS A<br>MAJOR ENCROACHMENT BY SUBJECT BUILDING OF<br>ABOUT 1.85METERS STRIP, WHERE MAJOR PORTION<br>OF THE BUILDING OVERLAPPED ON THE ADJACENT<br>ROAD. ALSO, IMPROVEMENT OF ADJACENT LOT<br>ENCROACHED ON PORTION OF SUBJECT LOT BY 1.35<br>METERS STRIP LOCATED ON THE NORTHWEST,<br>ALONG LINE 4-5 (SAID PORTION OF THE ADJACENT<br>IMPROVEMENT IS THE ROOF EAVES AND SOME LIGHT<br>MATERIALS ONLY). |
| Document Availability | Availability of<br>Collateral<br>Docs/Registered<br>Owner | Title is registered under PSBank's name. Collateral documents are complete.                                                                                                                                                                                                                                                                                                                                                                    |