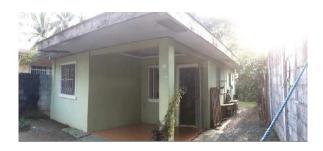

#### Vicinity Map:

**Description:** Three-storey Residential Building

Lot Area : 70 SQ.M. Floor Area: 172.80 SQ.M.

| Issues/Problem        | Details                                                   | Remarks                                                                                                                                                                                                                                                                                                                                                                                                                                        |
|-----------------------|-----------------------------------------------------------|------------------------------------------------------------------------------------------------------------------------------------------------------------------------------------------------------------------------------------------------------------------------------------------------------------------------------------------------------------------------------------------------------------------------------------------------|
| Physical Problem      | User/Occupant                                             | Property already in possession of the bank.                                                                                                                                                                                                                                                                                                                                                                                                    |
| Special Condition     | Encroachment                                              | ACTUAL MEASUREMENT REVEALED THAT THERE IS A<br>MAJOR ENCROACHMENT BY SUBJECT BUILDING OF<br>ABOUT 1.85METERS STRIP, WHERE MAJOR PORTION<br>OF THE BUILDING OVERLAPPED ON THE ADJACENT<br>ROAD. ALSO, IMPROVEMENT OF ADJACENT LOT<br>ENCROACHED ON PORTION OF SUBJECT LOT BY 1.35<br>METERS STRIP LOCATED ON THE NORTHWEST,<br>ALONG LINE 4-5 (SAID PORTION OF THE ADJACENT<br>IMPROVEMENT IS THE ROOF EAVES AND SOME LIGHT<br>MATERIALS ONLY). |
| Document Availability | Availability of<br>Collateral<br>Docs/Registered<br>Owner | Title is registered under PSBank's name. Collateral documents are complete.                                                                                                                                                                                                                                                                                                                                                                    |