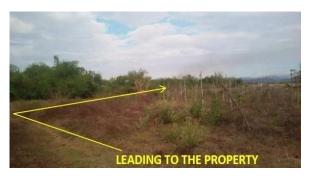

#### Vicinity Map:

**Description:** Three-storey Residential Building

Lot Area : 70 SQ.M. Floor Area: 172.80 SQ.M.

| Issues/Problem        | Details                                                   | Remarks                                                                                                                                                                                                                                                                                                                                                                                                                                        |
|-----------------------|-----------------------------------------------------------|------------------------------------------------------------------------------------------------------------------------------------------------------------------------------------------------------------------------------------------------------------------------------------------------------------------------------------------------------------------------------------------------------------------------------------------------|
| Physical Problem      | User/Occupant                                             | Property already in possession of the bank.                                                                                                                                                                                                                                                                                                                                                                                                    |
| Special Condition     | Encroachment                                              | ACTUAL MEASUREMENT REVEALED THAT THERE IS A<br>MAJOR ENCROACHMENT BY SUBJECT BUILDING OF<br>ABOUT 1.85METERS STRIP, WHERE MAJOR PORTION<br>OF THE BUILDING OVERLAPPED ON THE ADJACENT<br>ROAD. ALSO, IMPROVEMENT OF ADJACENT LOT<br>ENCROACHED ON PORTION OF SUBJECT LOT BY 1.35<br>METERS STRIP LOCATED ON THE NORTHWEST,<br>ALONG LINE 4-5 (SAID PORTION OF THE ADJACENT<br>IMPROVEMENT IS THE ROOF EAVES AND SOME LIGHT<br>MATERIALS ONLY). |
| Document Availability | Availability of<br>Collateral<br>Docs/Registered<br>Owner | Title is registered under PSBank's name. Collateral documents are complete.                                                                                                                                                                                                                                                                                                                                                                    |