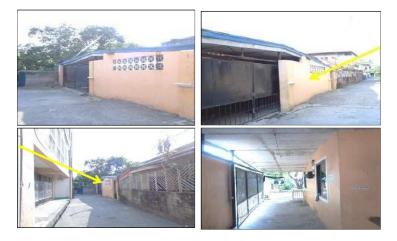

#### City/Province: PARANAQUE

#### Address:

Lot 7 Blk. 1, Flamingo St., Countryside Village Sun Valley, Paranaque, NCR- Fourth District

**Description:** Residential-Vacant Lot

Lot Area: 150.00 SQ. M.

#### Selling Price : P 2,123,000

| Issues/Problem        | Details                                                   | Remarks                                                                                                                                                                                                                                                                                                                                                                                               |
|-----------------------|-----------------------------------------------------------|-------------------------------------------------------------------------------------------------------------------------------------------------------------------------------------------------------------------------------------------------------------------------------------------------------------------------------------------------------------------------------------------------------|
| Physical Problem      | User/Occupant                                             | Property already in possession of the bank.                                                                                                                                                                                                                                                                                                                                                           |
| Issue                 | Encroachment                                              | BASED FROM ACTUAL MEASUREMENT, ADJACENT STRUCTURE<br>(FENCE AND ROOF EAVES) ENCROACHED ON SUBJECT<br>PROPERTY AND OCCUPIED A 1METER STRIP (ESTIMATED AREA<br>OF<br>12SQM). ALSO AS OBSERVED, SAID PORTION OF SUBJECT LOT<br>IS UTILIZED BY ADJACENT LOT TO ACCESS ITS REAR PORTION.<br>VALUED AS-IS-WHERE-IS, WHERE PORTION OF LOT WAS<br>EXCLUDED IN OUR VALUATION DUE TO SAID ENCROACHMENT<br>ISSUE |
| Document Availability | Availability of<br>Collateral<br>Docs/Registered<br>Owner | Title is registered under PSBank's name. Collateral documents are complete.                                                                                                                                                                                                                                                                                                                           |