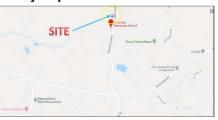

#### **City/Province:**

BAGUIO

**Selling Price:** P 7,024,000

#### Vicinity Map:

Address: Road Lot 4, Suello Village, Bakakeng Central, Sto. Tomas, Baguio City, Benguet

**Description:** Vacant Lot

Lot Area: 1,123 sq. m.

| Issues/Problem        | Details                                                   | Remarks                                                                     |
|-----------------------|-----------------------------------------------------------|-----------------------------------------------------------------------------|
| Physical Problem      | User/Occupant                                             | Property already in possession of the bank.                                 |
| Special Condition     | With Adverse Claim                                        |                                                                             |
| Document Availability | Availability of<br>Collateral<br>Docs/Registered<br>Owner | Title is registered under PSBank's name. Collateral documents are complete. |