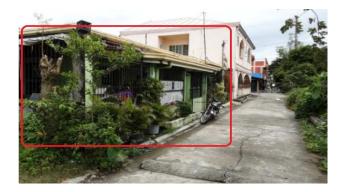

#### Vicinity Map:

**Description:** Three-storey Residential Building

Lot Area : 70 SQ.M. Floor Area: 172.80 SQ.M.

| Issues/Problem        | Details                                                   | Remarks                                                                                                                                                                                                                                                                                                                                                                                                                                        |
|-----------------------|-----------------------------------------------------------|------------------------------------------------------------------------------------------------------------------------------------------------------------------------------------------------------------------------------------------------------------------------------------------------------------------------------------------------------------------------------------------------------------------------------------------------|
| Physical Problem      | User/Occupant                                             | Property already in possession of the bank.                                                                                                                                                                                                                                                                                                                                                                                                    |
| Special Condition     | Encroachment                                              | ACTUAL MEASUREMENT REVEALED THAT THERE IS A<br>MAJOR ENCROACHMENT BY SUBJECT BUILDING OF<br>ABOUT 1.85METERS STRIP, WHERE MAJOR PORTION<br>OF THE BUILDING OVERLAPPED ON THE ADJACENT<br>ROAD. ALSO, IMPROVEMENT OF ADJACENT LOT<br>ENCROACHED ON PORTION OF SUBJECT LOT BY 1.35<br>METERS STRIP LOCATED ON THE NORTHWEST,<br>ALONG LINE 4-5 (SAID PORTION OF THE ADJACENT<br>IMPROVEMENT IS THE ROOF EAVES AND SOME LIGHT<br>MATERIALS ONLY). |
| Document Availability | Availability of<br>Collateral<br>Docs/Registered<br>Owner | Title is registered under PSBank's name. Collateral documents are complete.                                                                                                                                                                                                                                                                                                                                                                    |