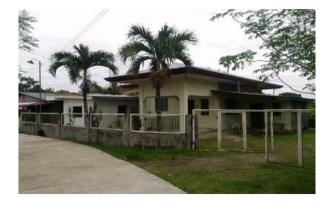

#### **City/Province: ALABANG**

Vicinity Map:

# 17, Lot Numbers 125-126, Block 22, Don Manolo Drive, Alabang Hills Village , Cupang, Muntinlupa City

Address:

**Description:** 

Two-storey residential building

Lot Area: 1,600 SQ. M. Floor Area: 1,196.45 SQ. M.

| Issues/Problem        | Details                                                    | Remarks                                                                     |
|-----------------------|------------------------------------------------------------|-----------------------------------------------------------------------------|
| Physical Problem      | User/Occupant                                              | Property already in possession of the bank.                                 |
| Special Condition     | With Lis<br>Pendens,<br>Annulment                          |                                                                             |
| Document Availability | Availability of<br>Collateral<br>Docs/Registere<br>d Owner | Title is registered under PSBank's name. Collateral documents are complete. |