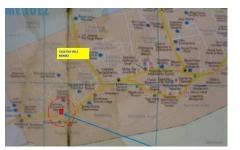

#### Vicinity Map:

Address: Road Lot 4, Suello Village, Bakakeng Central, Sto. Tomas, Baguio City, Benguet

**Description:** Vacant Lot

Lot Area: 1,123 sq. m.

| Issues/Problem        | Details                                                   | Remarks                                                                     |
|-----------------------|-----------------------------------------------------------|-----------------------------------------------------------------------------|
| Physical Problem      | User/Occupant                                             | Property already in possession of the bank.                                 |
| Special Condition     | With Adverse Claim                                        |                                                                             |
| Document Availability | Availability of<br>Collateral<br>Docs/Registered<br>Owner | Title is registered under PSBank's name. Collateral documents are complete. |