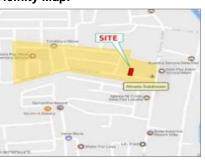

#### Vicinity Map:

**Description:** Three-storey Residential Building

Lot Area : 70 SQ.M. Floor Area: 172.80 SQ.M.

| Issues/Problem        | Details                                                   | Remarks                                                                                                                                                                                                                                                                                                                                                                                                                                        |
|-----------------------|-----------------------------------------------------------|------------------------------------------------------------------------------------------------------------------------------------------------------------------------------------------------------------------------------------------------------------------------------------------------------------------------------------------------------------------------------------------------------------------------------------------------|
| Physical Problem      | User/Occupant                                             | Property already in possession of the bank.                                                                                                                                                                                                                                                                                                                                                                                                    |
| Special Condition     | Encroachment                                              | ACTUAL MEASUREMENT REVEALED THAT THERE IS A<br>MAJOR ENCROACHMENT BY SUBJECT BUILDING OF<br>ABOUT 1.85METERS STRIP, WHERE MAJOR PORTION<br>OF THE BUILDING OVERLAPPED ON THE ADJACENT<br>ROAD. ALSO, IMPROVEMENT OF ADJACENT LOT<br>ENCROACHED ON PORTION OF SUBJECT LOT BY 1.35<br>METERS STRIP LOCATED ON THE NORTHWEST,<br>ALONG LINE 4-5 (SAID PORTION OF THE ADJACENT<br>IMPROVEMENT IS THE ROOF EAVES AND SOME LIGHT<br>MATERIALS ONLY). |
| Document Availability | Availability of<br>Collateral<br>Docs/Registered<br>Owner | Title is registered under PSBank's name. Collateral documents are complete.                                                                                                                                                                                                                                                                                                                                                                    |