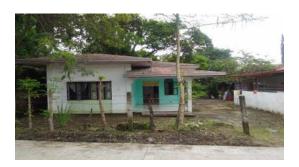

#### **City/Province:**

MANILA

#### Selling Price: P 4,300,000

#### Vicinity Map:

**Description:** Three-storey Residential Building

Lot Area : 70 SQ.M. Floor Area: 172.80 SQ.M.

| Issues/Problem        | Details                                                   | Remarks                                                                                                                                                                                                                                                                                                                                                                                                                                        |
|-----------------------|-----------------------------------------------------------|------------------------------------------------------------------------------------------------------------------------------------------------------------------------------------------------------------------------------------------------------------------------------------------------------------------------------------------------------------------------------------------------------------------------------------------------|
| Physical Problem      | User/Occupant                                             | Property already in possession of the bank.                                                                                                                                                                                                                                                                                                                                                                                                    |
| Special Condition     | Encroachment                                              | ACTUAL MEASUREMENT REVEALED THAT THERE IS A<br>MAJOR ENCROACHMENT BY SUBJECT BUILDING OF<br>ABOUT 1.85METERS STRIP, WHERE MAJOR PORTION<br>OF THE BUILDING OVERLAPPED ON THE ADJACENT<br>ROAD. ALSO, IMPROVEMENT OF ADJACENT LOT<br>ENCROACHED ON PORTION OF SUBJECT LOT BY 1.35<br>METERS STRIP LOCATED ON THE NORTHWEST,<br>ALONG LINE 4-5 (SAID PORTION OF THE ADJACENT<br>IMPROVEMENT IS THE ROOF EAVES AND SOME LIGHT<br>MATERIALS ONLY). |
| Document Availability | Availability of<br>Collateral<br>Docs/Registered<br>Owner | Title is registered under PSBank's name. Collateral documents are complete.                                                                                                                                                                                                                                                                                                                                                                    |