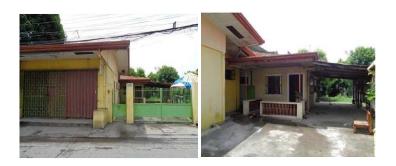

#### **City/Province: ALABANG**

Vicinity Map:

# 17, Lot Numbers 125-126, Block 22, Don Manolo Drive, Alabang Hills Village , Cupang, Muntinlupa City

Address:

**Description:** 

Two-storey residential building

Lot Area: 1,600 SQ. M. Floor Area: 1,196.45 SQ. M.

| Issues/Problem        | Details                                                    | Remarks                                                                     |
|-----------------------|------------------------------------------------------------|-----------------------------------------------------------------------------|
| Physical Problem      | User/Occupant                                              | Property already in possession of the bank.                                 |
| Special Condition     | With Lis<br>Pendens,<br>Annulment                          |                                                                             |
| Document Availability | Availability of<br>Collateral<br>Docs/Registere<br>d Owner | Title is registered under PSBank's name. Collateral documents are complete. |