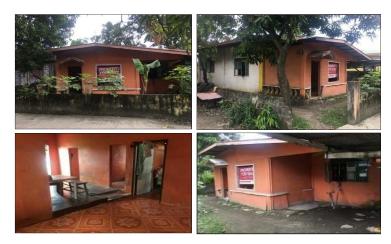

#### **City/Province:**

MANILA

#### Selling Price: P 4,300,000

#### Vicinity Map:

**Description:** Three-storey Residential Building

Lot Area : 70 SQ.M. Floor Area: 172.80 SQ.M.

| Issues/Problem        | Details                                                   | Remarks                                                                                                                                                                                                                                                                                                                                                                                                                                        |
|-----------------------|-----------------------------------------------------------|------------------------------------------------------------------------------------------------------------------------------------------------------------------------------------------------------------------------------------------------------------------------------------------------------------------------------------------------------------------------------------------------------------------------------------------------|
| Physical Problem      | User/Occupant                                             | Property already in possession of the bank.                                                                                                                                                                                                                                                                                                                                                                                                    |
| Special Condition     | Encroachment                                              | ACTUAL MEASUREMENT REVEALED THAT THERE IS A<br>MAJOR ENCROACHMENT BY SUBJECT BUILDING OF<br>ABOUT 1.85METERS STRIP, WHERE MAJOR PORTION<br>OF THE BUILDING OVERLAPPED ON THE ADJACENT<br>ROAD. ALSO, IMPROVEMENT OF ADJACENT LOT<br>ENCROACHED ON PORTION OF SUBJECT LOT BY 1.35<br>METERS STRIP LOCATED ON THE NORTHWEST,<br>ALONG LINE 4-5 (SAID PORTION OF THE ADJACENT<br>IMPROVEMENT IS THE ROOF EAVES AND SOME LIGHT<br>MATERIALS ONLY). |
| Document Availability | Availability of<br>Collateral<br>Docs/Registered<br>Owner | Title is registered under PSBank's name. Collateral documents are complete.                                                                                                                                                                                                                                                                                                                                                                    |