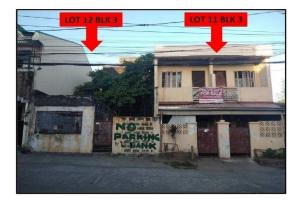

#### City/Province: BULACAN

#### Address:

LOT 9 BLK 3, LOT 11 BLK 3, 102 STREET, RUFINA GOLDEN VILLAGE, BGY.STO.CRISTO, MALOLOS (CAPITAL), BULACAN

**Description:** HOUSE AND LOT

Lot Area : 200.00 SQ.M. Floor Area : 298.87 SQ.M. Selling Price: P 5,530,000

#### Vicinity Map:

| Issues/Problem        | Details                                                                                                         | Remarks                                                                        |
|-----------------------|-----------------------------------------------------------------------------------------------------------------|--------------------------------------------------------------------------------|
| Physical Problem      | User/Occupant                                                                                                   | Property already in possession of the bank.                                    |
| Special Condition     | With annotation<br>in the title<br>pertaining to<br>reconstitution<br>under Sec. 7,<br>Republic Act No.<br>26." | For Cancellation                                                               |
| Document Availability | Availability of<br>Collateral<br>Docs/Registered<br>Owner                                                       | Title is registered under PSBank's name. Collateral documents are<br>complete. |