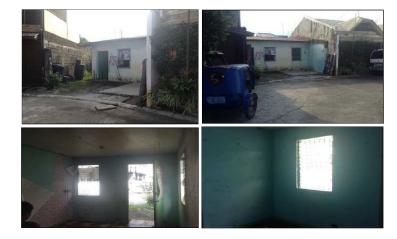

#### **City/Province:**

MANILA

#### Selling Price: P 4,300,000

#### Vicinity Map:

**Description:** Three-storey Residential Building

Lot Area : 70 SQ.M. Floor Area: 172.80 SQ.M.

| Issues/Problem        | Details                                                   | Remarks                                                                                                                                                                                                                                                                                                                                                                                                                                        |
|-----------------------|-----------------------------------------------------------|------------------------------------------------------------------------------------------------------------------------------------------------------------------------------------------------------------------------------------------------------------------------------------------------------------------------------------------------------------------------------------------------------------------------------------------------|
| Physical Problem      | User/Occupant                                             | Property already in possession of the bank.                                                                                                                                                                                                                                                                                                                                                                                                    |
| Special Condition     | Encroachment                                              | ACTUAL MEASUREMENT REVEALED THAT THERE IS A<br>MAJOR ENCROACHMENT BY SUBJECT BUILDING OF<br>ABOUT 1.85METERS STRIP, WHERE MAJOR PORTION<br>OF THE BUILDING OVERLAPPED ON THE ADJACENT<br>ROAD. ALSO, IMPROVEMENT OF ADJACENT LOT<br>ENCROACHED ON PORTION OF SUBJECT LOT BY 1.35<br>METERS STRIP LOCATED ON THE NORTHWEST,<br>ALONG LINE 4-5 (SAID PORTION OF THE ADJACENT<br>IMPROVEMENT IS THE ROOF EAVES AND SOME LIGHT<br>MATERIALS ONLY). |
| Document Availability | Availability of<br>Collateral<br>Docs/Registered<br>Owner | Title is registered under PSBank's name. Collateral documents are complete.                                                                                                                                                                                                                                                                                                                                                                    |