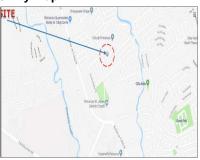

#### Vicinity Map:

**Description:** Three-storey Residential Building

Lot Area : 70 SQ.M. Floor Area: 172.80 SQ.M.

| Issues/Problem        | Details                                                   | Remarks                                                                                                                                                                                                                                                                                                                                                                                                                                        |
|-----------------------|-----------------------------------------------------------|------------------------------------------------------------------------------------------------------------------------------------------------------------------------------------------------------------------------------------------------------------------------------------------------------------------------------------------------------------------------------------------------------------------------------------------------|
| Physical Problem      | User/Occupant                                             | Property already in possession of the bank.                                                                                                                                                                                                                                                                                                                                                                                                    |
| Special Condition     | Encroachment                                              | ACTUAL MEASUREMENT REVEALED THAT THERE IS A<br>MAJOR ENCROACHMENT BY SUBJECT BUILDING OF<br>ABOUT 1.85METERS STRIP, WHERE MAJOR PORTION<br>OF THE BUILDING OVERLAPPED ON THE ADJACENT<br>ROAD. ALSO, IMPROVEMENT OF ADJACENT LOT<br>ENCROACHED ON PORTION OF SUBJECT LOT BY 1.35<br>METERS STRIP LOCATED ON THE NORTHWEST,<br>ALONG LINE 4-5 (SAID PORTION OF THE ADJACENT<br>IMPROVEMENT IS THE ROOF EAVES AND SOME LIGHT<br>MATERIALS ONLY). |
| Document Availability | Availability of<br>Collateral<br>Docs/Registered<br>Owner | Title is registered under PSBank's name. Collateral documents are complete.                                                                                                                                                                                                                                                                                                                                                                    |