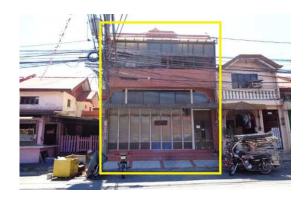

#### Selling Price: P 4,300,000

#### Vicinity Map:

**Description:** Three-storey Residential Building

Lot Area : 70 SQ.M. Floor Area: 172.80 SQ.M.

| Issues/Problem        | Details                                                   | Remarks                                                                                                                                                                                                                                                                                                                                                                                                                                        |
|-----------------------|-----------------------------------------------------------|------------------------------------------------------------------------------------------------------------------------------------------------------------------------------------------------------------------------------------------------------------------------------------------------------------------------------------------------------------------------------------------------------------------------------------------------|
| Physical Problem      | User/Occupant                                             | Property already in possession of the bank.                                                                                                                                                                                                                                                                                                                                                                                                    |
| Special Condition     | Encroachment                                              | ACTUAL MEASUREMENT REVEALED THAT THERE IS A<br>MAJOR ENCROACHMENT BY SUBJECT BUILDING OF<br>ABOUT 1.85METERS STRIP, WHERE MAJOR PORTION<br>OF THE BUILDING OVERLAPPED ON THE ADJACENT<br>ROAD. ALSO, IMPROVEMENT OF ADJACENT LOT<br>ENCROACHED ON PORTION OF SUBJECT LOT BY 1.35<br>METERS STRIP LOCATED ON THE NORTHWEST,<br>ALONG LINE 4-5 (SAID PORTION OF THE ADJACENT<br>IMPROVEMENT IS THE ROOF EAVES AND SOME LIGHT<br>MATERIALS ONLY). |
| Document Availability | Availability of<br>Collateral<br>Docs/Registered<br>Owner | Title is registered under PSBank's name. Collateral documents are complete.                                                                                                                                                                                                                                                                                                                                                                    |