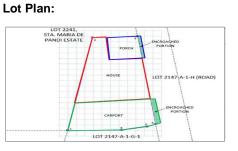

#### City/Province: BULACAN

#### Address:

LOT 2983-C-3-B-5-C-4, FORTUNE STREET, MALIBONG MATANDA, PANDI, BULACAN

Description: HOUSE AND LOT

Lot Area : 300.00 SQ.M. Floor Area : 69.84 SQ.M.

#### Selling Price: P 1,260,000

#### Vicinity Map:

| Issues/Problem        | Details                                                                                                         | Remarks                                                                        |
|-----------------------|-----------------------------------------------------------------------------------------------------------------|--------------------------------------------------------------------------------|
| Physical Problem      | User/Occupant                                                                                                   | Property already in possession of the bank.                                    |
| Special Condition     | With annotation<br>in the title<br>pertaining to<br>reconstitution<br>under Sec. 7,<br>Republic Act No.<br>26." | For Cancellation                                                               |
| Document Availability | Availability of<br>Collateral<br>Docs/Registered<br>Owner                                                       | Title is registered under PSBank's name. Collateral documents are<br>complete. |