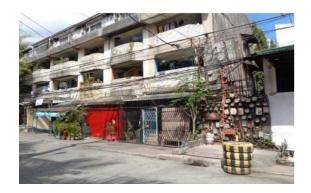

#### Vicinity Map:

**Description:** Three-storey Residential Building

Lot Area : 70 SQ.M. Floor Area: 172.80 SQ.M.

| Issues/Problem        | Details                                                   | Remarks                                                                                                                                                                                                                                                                                                                                                                                                                                        |
|-----------------------|-----------------------------------------------------------|------------------------------------------------------------------------------------------------------------------------------------------------------------------------------------------------------------------------------------------------------------------------------------------------------------------------------------------------------------------------------------------------------------------------------------------------|
| Physical Problem      | User/Occupant                                             | Property already in possession of the bank.                                                                                                                                                                                                                                                                                                                                                                                                    |
| Special Condition     | Encroachment                                              | ACTUAL MEASUREMENT REVEALED THAT THERE IS A<br>MAJOR ENCROACHMENT BY SUBJECT BUILDING OF<br>ABOUT 1.85METERS STRIP, WHERE MAJOR PORTION<br>OF THE BUILDING OVERLAPPED ON THE ADJACENT<br>ROAD. ALSO, IMPROVEMENT OF ADJACENT LOT<br>ENCROACHED ON PORTION OF SUBJECT LOT BY 1.35<br>METERS STRIP LOCATED ON THE NORTHWEST,<br>ALONG LINE 4-5 (SAID PORTION OF THE ADJACENT<br>IMPROVEMENT IS THE ROOF EAVES AND SOME LIGHT<br>MATERIALS ONLY). |
| Document Availability | Availability of<br>Collateral<br>Docs/Registered<br>Owner | Title is registered under PSBank's name. Collateral documents are complete.                                                                                                                                                                                                                                                                                                                                                                    |