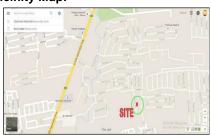

#### Vicinity Map:

**Description:** Three-storey Residential Building

Lot Area : 70 SQ.M. Floor Area: 172.80 SQ.M.

| Issues/Problem        | Details                                                   | Remarks                                                                                                                                                                                                                                                                                                                                                                                                                                        |
|-----------------------|-----------------------------------------------------------|------------------------------------------------------------------------------------------------------------------------------------------------------------------------------------------------------------------------------------------------------------------------------------------------------------------------------------------------------------------------------------------------------------------------------------------------|
| Physical Problem      | User/Occupant                                             | Property already in possession of the bank.                                                                                                                                                                                                                                                                                                                                                                                                    |
| Special Condition     | Encroachment                                              | ACTUAL MEASUREMENT REVEALED THAT THERE IS A<br>MAJOR ENCROACHMENT BY SUBJECT BUILDING OF<br>ABOUT 1.85METERS STRIP, WHERE MAJOR PORTION<br>OF THE BUILDING OVERLAPPED ON THE ADJACENT<br>ROAD. ALSO, IMPROVEMENT OF ADJACENT LOT<br>ENCROACHED ON PORTION OF SUBJECT LOT BY 1.35<br>METERS STRIP LOCATED ON THE NORTHWEST,<br>ALONG LINE 4-5 (SAID PORTION OF THE ADJACENT<br>IMPROVEMENT IS THE ROOF EAVES AND SOME LIGHT<br>MATERIALS ONLY). |
| Document Availability | Availability of<br>Collateral<br>Docs/Registered<br>Owner | Title is registered under PSBank's name. Collateral documents are complete.                                                                                                                                                                                                                                                                                                                                                                    |