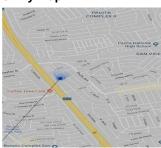

#### **City/Province: ALABANG**

Vicinity Map:

# 17, Lot Numbers 125-126, Block 22, Don Manolo Drive, Alabang Hills Village , Cupang, Muntinlupa City

Address:

**Description:** 

Two-storey residential building

Lot Area: 1,600 SQ. M. Floor Area: 1,196.45 SQ. M.