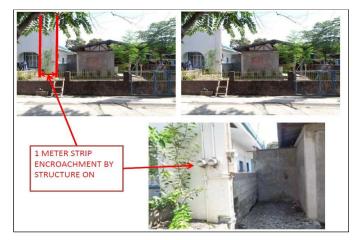

#### Vicinity Map:

**Description:** Three-storey Residential Building

Lot Area : 70 SQ.M. Floor Area: 172.80 SQ.M.

| Issues/Problem        | Details                                                   | Remarks                                                                                                                                                                                                                                                                                                                                                                                                                                        |
|-----------------------|-----------------------------------------------------------|------------------------------------------------------------------------------------------------------------------------------------------------------------------------------------------------------------------------------------------------------------------------------------------------------------------------------------------------------------------------------------------------------------------------------------------------|
| Physical Problem      | User/Occupant                                             | Property already in possession of the bank.                                                                                                                                                                                                                                                                                                                                                                                                    |
| Special Condition     | Encroachment                                              | ACTUAL MEASUREMENT REVEALED THAT THERE IS A<br>MAJOR ENCROACHMENT BY SUBJECT BUILDING OF<br>ABOUT 1.85METERS STRIP, WHERE MAJOR PORTION<br>OF THE BUILDING OVERLAPPED ON THE ADJACENT<br>ROAD. ALSO, IMPROVEMENT OF ADJACENT LOT<br>ENCROACHED ON PORTION OF SUBJECT LOT BY 1.35<br>METERS STRIP LOCATED ON THE NORTHWEST,<br>ALONG LINE 4-5 (SAID PORTION OF THE ADJACENT<br>IMPROVEMENT IS THE ROOF EAVES AND SOME LIGHT<br>MATERIALS ONLY). |
| Document Availability | Availability of<br>Collateral<br>Docs/Registered<br>Owner | Title is registered under PSBank's name. Collateral documents are complete.                                                                                                                                                                                                                                                                                                                                                                    |