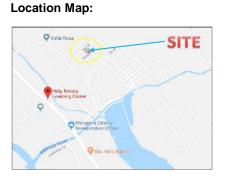

#### **City/Province: ALABANG**

Vicinity Map:

# 17, Lot Numbers 125-126, Block 22, Don Manolo Drive, Alabang Hills Village , Cupang, Muntinlupa City

Address:

**Description:** 

Two-storey residential building

Lot Area: 1,600 SQ. M. Floor Area: 1,196.45 SQ. M.