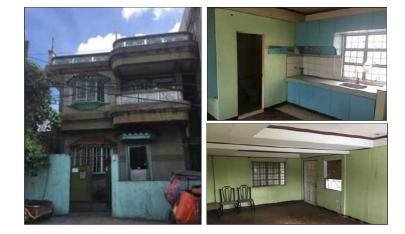

#### City/Province: PARANAQUE

#### Address:

Lot 7 Blk. 1, Flamingo St., Countryside Village Sun Valley, Paranaque, NCR- Fourth District

**Description:** Residential-Vacant Lot

Lot Area: 150.00 SQ. M.

#### Selling Price : P 2,123,000

| Issues/Problem        | Details                                                   | Remarks                                                                                                                                                                                                                                                                                                                                                                                               |
|-----------------------|-----------------------------------------------------------|-------------------------------------------------------------------------------------------------------------------------------------------------------------------------------------------------------------------------------------------------------------------------------------------------------------------------------------------------------------------------------------------------------|
| Physical Problem      | User/Occupant                                             | Property already in possession of the bank.                                                                                                                                                                                                                                                                                                                                                           |
| Issue                 | Encroachment                                              | BASED FROM ACTUAL MEASUREMENT, ADJACENT STRUCTURE<br>(FENCE AND ROOF EAVES) ENCROACHED ON SUBJECT<br>PROPERTY AND OCCUPIED A 1METER STRIP (ESTIMATED AREA<br>OF<br>12SQM). ALSO AS OBSERVED, SAID PORTION OF SUBJECT LOT<br>IS UTILIZED BY ADJACENT LOT TO ACCESS ITS REAR PORTION.<br>VALUED AS-IS-WHERE-IS, WHERE PORTION OF LOT WAS<br>EXCLUDED IN OUR VALUATION DUE TO SAID ENCROACHMENT<br>ISSUE |
| Document Availability | Availability of<br>Collateral<br>Docs/Registered<br>Owner | Title is registered under PSBank's name. Collateral documents are complete.                                                                                                                                                                                                                                                                                                                           |