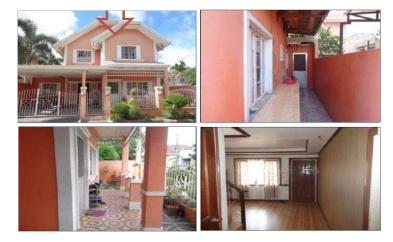

#### **City/Province:**

MANILA

#### Selling Price: P 4,300,000

#### Vicinity Map:

**Description:** Three-storey Residential Building

Lot Area : 70 SQ.M. Floor Area: 172.80 SQ.M.

| Issues/Problem        | Details                                                   | Remarks                                                                                                                                                                                                                                                                                                                                                                                                                                        |
|-----------------------|-----------------------------------------------------------|------------------------------------------------------------------------------------------------------------------------------------------------------------------------------------------------------------------------------------------------------------------------------------------------------------------------------------------------------------------------------------------------------------------------------------------------|
| Physical Problem      | User/Occupant                                             | Property already in possession of the bank.                                                                                                                                                                                                                                                                                                                                                                                                    |
| Special Condition     | Encroachment                                              | ACTUAL MEASUREMENT REVEALED THAT THERE IS A<br>MAJOR ENCROACHMENT BY SUBJECT BUILDING OF<br>ABOUT 1.85METERS STRIP, WHERE MAJOR PORTION<br>OF THE BUILDING OVERLAPPED ON THE ADJACENT<br>ROAD. ALSO, IMPROVEMENT OF ADJACENT LOT<br>ENCROACHED ON PORTION OF SUBJECT LOT BY 1.35<br>METERS STRIP LOCATED ON THE NORTHWEST,<br>ALONG LINE 4-5 (SAID PORTION OF THE ADJACENT<br>IMPROVEMENT IS THE ROOF EAVES AND SOME LIGHT<br>MATERIALS ONLY). |
| Document Availability | Availability of<br>Collateral<br>Docs/Registered<br>Owner | Title is registered under PSBank's name. Collateral documents are complete.                                                                                                                                                                                                                                                                                                                                                                    |