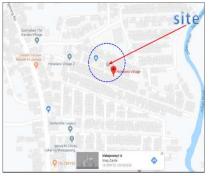

#### **City/Province: ALABANG**

Vicinity Map:

# 17, Lot Numbers 125-126, Block 22, Don Manolo Drive, Alabang Hills Village , Cupang, Muntinlupa City

Address:

**Description:** 

Two-storey residential building

Lot Area: 1,600 SQ. M. Floor Area: 1,196.45 SQ. M.

| Issues/Problem        | Details                                                    | Remarks                                                                     |
|-----------------------|------------------------------------------------------------|-----------------------------------------------------------------------------|
| Physical Problem      | User/Occupant                                              | Property already in possession of the bank.                                 |
| Special Condition     | With Lis<br>Pendens,<br>Annulment                          |                                                                             |
| Document Availability | Availability of<br>Collateral<br>Docs/Registere<br>d Owner | Title is registered under PSBank's name. Collateral documents are complete. |