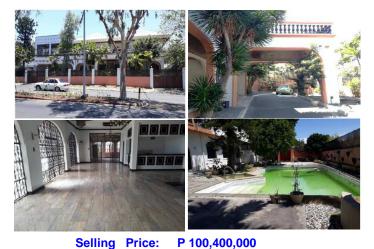

#### **City/Province: ALABANG**

Vicinity Map:

# 17, Lot Numbers 125-126, Block 22, Don Manolo Drive, Alabang Hills Village , Cupang, Muntinlupa City

Address:

**Description:** 

Two-storey residential building

Lot Area: 1,600 SQ. M. Floor Area: 1,196.45 SQ. M.