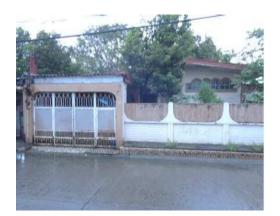

#### **City/Province:**

MANILA

#### Selling Price: P 4,300,000

#### Vicinity Map:

**Description:** Three-storey Residential Building

Lot Area : 70 SQ.M. Floor Area: 172.80 SQ.M.

| Issues/Problem        | Details                                                   | Remarks                                                                                                                                                                                                                                                                                                                                                                                                                                        |
|-----------------------|-----------------------------------------------------------|------------------------------------------------------------------------------------------------------------------------------------------------------------------------------------------------------------------------------------------------------------------------------------------------------------------------------------------------------------------------------------------------------------------------------------------------|
| Physical Problem      | User/Occupant                                             | Property already in possession of the bank.                                                                                                                                                                                                                                                                                                                                                                                                    |
| Special Condition     | Encroachment                                              | ACTUAL MEASUREMENT REVEALED THAT THERE IS A<br>MAJOR ENCROACHMENT BY SUBJECT BUILDING OF<br>ABOUT 1.85METERS STRIP, WHERE MAJOR PORTION<br>OF THE BUILDING OVERLAPPED ON THE ADJACENT<br>ROAD. ALSO, IMPROVEMENT OF ADJACENT LOT<br>ENCROACHED ON PORTION OF SUBJECT LOT BY 1.35<br>METERS STRIP LOCATED ON THE NORTHWEST,<br>ALONG LINE 4-5 (SAID PORTION OF THE ADJACENT<br>IMPROVEMENT IS THE ROOF EAVES AND SOME LIGHT<br>MATERIALS ONLY). |
| Document Availability | Availability of<br>Collateral<br>Docs/Registered<br>Owner | Title is registered under PSBank's name. Collateral documents are complete.                                                                                                                                                                                                                                                                                                                                                                    |