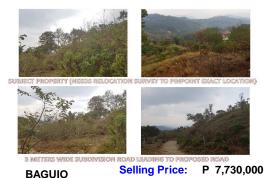

#### Address:

Lot 2-B-1-H, Undeveloped Subdivision Road, Brgy. Outlook Drive, Pacdal Baguio City, Benguet

#### **Description:**

Lot Area: 1,982 sq. m.

| Issues/Problem        | Details                                                   | Remarks                                                                                                                                                                                                                                                                                                                                                                                                                                                                                                                                                                                                                                                                                                                          |
|-----------------------|-----------------------------------------------------------|----------------------------------------------------------------------------------------------------------------------------------------------------------------------------------------------------------------------------------------------------------------------------------------------------------------------------------------------------------------------------------------------------------------------------------------------------------------------------------------------------------------------------------------------------------------------------------------------------------------------------------------------------------------------------------------------------------------------------------|
| Physical Problem      | User/Occupant                                             | Property already in possession of the bank.                                                                                                                                                                                                                                                                                                                                                                                                                                                                                                                                                                                                                                                                                      |
| Special Condition     | With Small Shanty                                         | <ul> <li>(1) No concrete monument were located, however, the configuration of the site as inspected appears to conform with the lot plan as plotted based on the technical description of the title submitted. Moreover, the site was verified with the tax map filed at the the Assessor's Office of Baguio City which conforms the exact location of the property as inspected.</li> <li>(2) The subject property is located within lower part of Brgy. Outlook Drive and observed to be sloping terrain. About 3-meters wide undeveloped subdivision road and observed connecting on V. Delos Reyes Street.</li> <li>(3) The subject property was assumed and valued as vacant idle lot at the time of inspection.</li> </ul> |
| Document Availability | Availability of<br>Collateral<br>Docs/Registered<br>Owner | Title is registered under PSBank's name. Collateral documents are complete.                                                                                                                                                                                                                                                                                                                                                                                                                                                                                                                                                                                                                                                      |