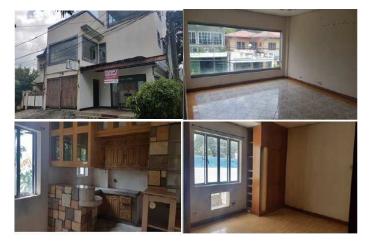

#### Selling Price: P 8,152,000

#### Vicinity Map:

#### **Description:**

| Three-storey residential building |            |  |
|-----------------------------------|------------|--|
| Lot Area :                        | 204 SQ. M. |  |
| Floor Area :                      | 386 SQ. M. |  |

| Issues/Problem        | Details                                                    | Remarks                                                                     |
|-----------------------|------------------------------------------------------------|-----------------------------------------------------------------------------|
| Physical Problem      | User/Occupant                                              | Property already in possession of the bank.                                 |
| Special Condition     | With<br>annulment<br>case                                  | RTC, Antipolo (Taytay), Branch 99                                           |
| Document Availability | Availability of<br>Collateral<br>Docs/Registere<br>d Owner | Title is registered under PSBank's name. Collateral documents are complete. |