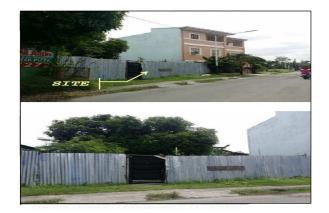

Contact Details:

| City/Province:                                  | BATAAN | Selling Price: P 5,372,000                                        |
|-------------------------------------------------|--------|-------------------------------------------------------------------|
|                                                 |        |                                                                   |
| Address:<br>LOT NO. 13, BLK 1, RUBY             |        | Vicinity Map:                                                     |
| ST., DON PEPE VILLAGE,<br>TUYO, BALANGA, BATAAN |        | Earthfield Conter Bataaa                                          |
|                                                 |        | on                                                                |
|                                                 |        | we Exercise Genue Ave Enriquez 🗣                                  |
| Description:<br>Single-Detached                 |        | Don Pape Village                                                  |
| Lot Area : 208 SQ.M.                            |        |                                                                   |
| Floor Area : 274.50 SQ.                         | Μ.     | Computer stores Sec. 45 45 50 50 50 50 50 50 50 50 50 50 50 50 50 |

| Issues/Problem        | Details                                                   | Remarks                                                                                            |
|-----------------------|-----------------------------------------------------------|----------------------------------------------------------------------------------------------------|
| Physical Problem      | User/Occupant                                             | Property already in possession of the bank.                                                        |
| ISSUE                 | ANNULMENT                                                 |                                                                                                    |
| Document Availability | Availability of<br>Collateral<br>Docs/Registered<br>Owner | Title is registered under PSBank's name. Collateral documents are complete.With minor encroachment |