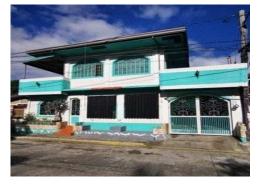

#### Selling Price: P 4,300,000

#### Vicinity Map:

**Description:** Three-storey Residential Building

Lot Area : 70 SQ.M. Floor Area: 172.80 SQ.M.

| Issues/Problem        | Details                                                   | Remarks                                                                                                                                                                                                                                                                                                                                                                                                                                        |
|-----------------------|-----------------------------------------------------------|------------------------------------------------------------------------------------------------------------------------------------------------------------------------------------------------------------------------------------------------------------------------------------------------------------------------------------------------------------------------------------------------------------------------------------------------|
| Physical Problem      | User/Occupant                                             | Property already in possession of the bank.                                                                                                                                                                                                                                                                                                                                                                                                    |
| Special Condition     | Encroachment                                              | ACTUAL MEASUREMENT REVEALED THAT THERE IS A<br>MAJOR ENCROACHMENT BY SUBJECT BUILDING OF<br>ABOUT 1.85METERS STRIP, WHERE MAJOR PORTION<br>OF THE BUILDING OVERLAPPED ON THE ADJACENT<br>ROAD. ALSO, IMPROVEMENT OF ADJACENT LOT<br>ENCROACHED ON PORTION OF SUBJECT LOT BY 1.35<br>METERS STRIP LOCATED ON THE NORTHWEST,<br>ALONG LINE 4-5 (SAID PORTION OF THE ADJACENT<br>IMPROVEMENT IS THE ROOF EAVES AND SOME LIGHT<br>MATERIALS ONLY). |
| Document Availability | Availability of<br>Collateral<br>Docs/Registered<br>Owner | Title is registered under PSBank's name. Collateral documents are complete.                                                                                                                                                                                                                                                                                                                                                                    |