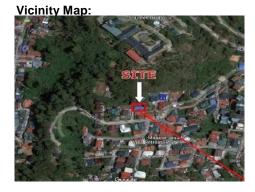

#### **City/Province:**

#### Address:

Lot 2-B-1-H, Undeveloped Subdivision Road, Brgy. Outlook Drive, Pacdal Baguio City, Benguet

#### **Description:**

Lot Area: 1,982 sq. m.

| Issues/Problem        | Details                                                   | Remarks                                                                                                                                                                                                                                                                                                                                                                                                                                                                                                                                                                                                                                                                                                                          |
|-----------------------|-----------------------------------------------------------|----------------------------------------------------------------------------------------------------------------------------------------------------------------------------------------------------------------------------------------------------------------------------------------------------------------------------------------------------------------------------------------------------------------------------------------------------------------------------------------------------------------------------------------------------------------------------------------------------------------------------------------------------------------------------------------------------------------------------------|
| Physical Problem      | User/Occupant                                             | Property already in possession of the bank.                                                                                                                                                                                                                                                                                                                                                                                                                                                                                                                                                                                                                                                                                      |
| Special Condition     | With Small Shanty                                         | <ul> <li>(1) No concrete monument were located, however, the configuration of the site as inspected appears to conform with the lot plan as plotted based on the technical description of the title submitted. Moreover, the site was verified with the tax map filed at the the Assessor's Office of Baguio City which conforms the exact location of the property as inspected.</li> <li>(2) The subject property is located within lower part of Brgy. Outlook Drive and observed to be sloping terrain. About 3-meters wide undeveloped subdivision road and observed connecting on V. Delos Reyes Street.</li> <li>(3) The subject property was assumed and valued as vacant idle lot at the time of inspection.</li> </ul> |
| Document Availability | Availability of<br>Collateral<br>Docs/Registered<br>Owner | Title is registered under PSBank's name. Collateral documents are complete.                                                                                                                                                                                                                                                                                                                                                                                                                                                                                                                                                                                                                                                      |