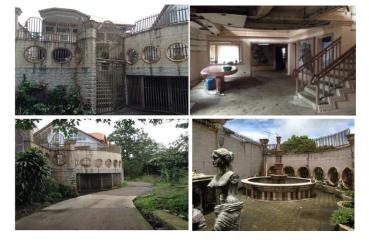

# 17, Lot Numbers 125-126, Block 22, Don Manolo Drive, Alabang Hills Village , Cupang, Muntinlupa City

Address:

**Description:** 

Two-storey residential building

Lot Area: 1,600 SQ. M. Floor Area: 1,196.45 SQ. M.

| Issues/Problem        | Details                                                    | Remarks                                                                     |
|-----------------------|------------------------------------------------------------|-----------------------------------------------------------------------------|
| Physical Problem      | User/Occupant                                              | Property already in possession of the bank.                                 |
| Special Condition     | With Lis<br>Pendens,<br>Annulment                          |                                                                             |
| Document Availability | Availability of<br>Collateral<br>Docs/Registere<br>d Owner | Title is registered under PSBank's name. Collateral documents are complete. |