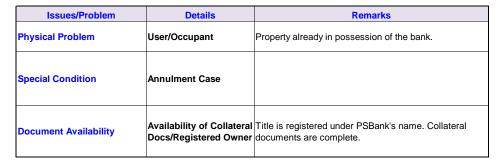

#### Vicinity Map:

**Description:** Three-storey Residential Building

Lot Area : 70 SQ.M. Floor Area: 172.80 SQ.M.

| Issues/Problem        | Details                                                   | Remarks                                                                                                                                                                                                                                                                                                                                                                                                                                        |
|-----------------------|-----------------------------------------------------------|------------------------------------------------------------------------------------------------------------------------------------------------------------------------------------------------------------------------------------------------------------------------------------------------------------------------------------------------------------------------------------------------------------------------------------------------|
| Physical Problem      | User/Occupant                                             | Property already in possession of the bank.                                                                                                                                                                                                                                                                                                                                                                                                    |
| Special Condition     | Encroachment                                              | ACTUAL MEASUREMENT REVEALED THAT THERE IS A<br>MAJOR ENCROACHMENT BY SUBJECT BUILDING OF<br>ABOUT 1.85METERS STRIP, WHERE MAJOR PORTION<br>OF THE BUILDING OVERLAPPED ON THE ADJACENT<br>ROAD. ALSO, IMPROVEMENT OF ADJACENT LOT<br>ENCROACHED ON PORTION OF SUBJECT LOT BY 1.35<br>METERS STRIP LOCATED ON THE NORTHWEST,<br>ALONG LINE 4-5 (SAID PORTION OF THE ADJACENT<br>IMPROVEMENT IS THE ROOF EAVES AND SOME LIGHT<br>MATERIALS ONLY). |
| Document Availability | Availability of<br>Collateral<br>Docs/Registered<br>Owner | Title is registered under PSBank's name. Collateral documents are complete.                                                                                                                                                                                                                                                                                                                                                                    |