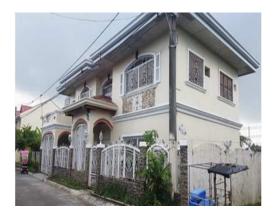

#### City/Province: BULACAN

#### Address:

LOT 9 BLK 3, LOT 11 BLK 3, 102 STREET, RUFINA GOLDEN VILLAGE, BGY.STO.CRISTO, MALOLOS (CAPITAL), BULACAN

**Description:** HOUSE AND LOT

Lot Area : 200.00 SQ.M. Floor Area : 298.87 SQ.M. Selling Price: P 5,530,000

#### Vicinity Map:

| Issues/Problem        | Details                                                                                                         | Remarks                                                                        |
|-----------------------|-----------------------------------------------------------------------------------------------------------------|--------------------------------------------------------------------------------|
| Physical Problem      | User/Occupant                                                                                                   | Property already in possession of the bank.                                    |
| Special Condition     | With annotation<br>in the title<br>pertaining to<br>reconstitution<br>under Sec. 7,<br>Republic Act No.<br>26." | For Cancellation                                                               |
| Document Availability | Availability of<br>Collateral<br>Docs/Registered<br>Owner                                                       | Title is registered under PSBank's name. Collateral documents are<br>complete. |