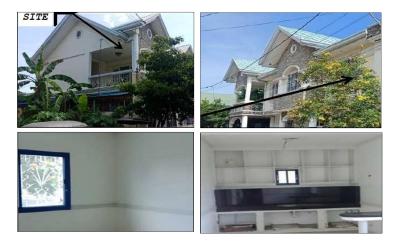

#### Selling Price: P 4,300,000

#### Vicinity Map:

**Description:** Three-storey Residential Building

Lot Area : 70 SQ.M. Floor Area: 172.80 SQ.M.

| Issues/Problem        | Details                                                   | Remarks                                                                                                                                                                                                                                                                                                                                                                                                                                        |
|-----------------------|-----------------------------------------------------------|------------------------------------------------------------------------------------------------------------------------------------------------------------------------------------------------------------------------------------------------------------------------------------------------------------------------------------------------------------------------------------------------------------------------------------------------|
| Physical Problem      | User/Occupant                                             | Property already in possession of the bank.                                                                                                                                                                                                                                                                                                                                                                                                    |
| Special Condition     | Encroachment                                              | ACTUAL MEASUREMENT REVEALED THAT THERE IS A<br>MAJOR ENCROACHMENT BY SUBJECT BUILDING OF<br>ABOUT 1.85METERS STRIP, WHERE MAJOR PORTION<br>OF THE BUILDING OVERLAPPED ON THE ADJACENT<br>ROAD. ALSO, IMPROVEMENT OF ADJACENT LOT<br>ENCROACHED ON PORTION OF SUBJECT LOT BY 1.35<br>METERS STRIP LOCATED ON THE NORTHWEST,<br>ALONG LINE 4-5 (SAID PORTION OF THE ADJACENT<br>IMPROVEMENT IS THE ROOF EAVES AND SOME LIGHT<br>MATERIALS ONLY). |
| Document Availability | Availability of<br>Collateral<br>Docs/Registered<br>Owner | Title is registered under PSBank's name. Collateral documents are complete.                                                                                                                                                                                                                                                                                                                                                                    |