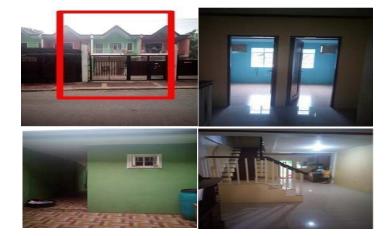

#### Vicinity Map:

**Description:** Three-storey Residential Building

Lot Area : 70 SQ.M. Floor Area: 172.80 SQ.M.

| Issues/Problem        | Details                                                   | Remarks                                                                                                                                                                                                                                                                                                                                                                                                                                        |
|-----------------------|-----------------------------------------------------------|------------------------------------------------------------------------------------------------------------------------------------------------------------------------------------------------------------------------------------------------------------------------------------------------------------------------------------------------------------------------------------------------------------------------------------------------|
| Physical Problem      | User/Occupant                                             | Property already in possession of the bank.                                                                                                                                                                                                                                                                                                                                                                                                    |
| Special Condition     | Encroachment                                              | ACTUAL MEASUREMENT REVEALED THAT THERE IS A<br>MAJOR ENCROACHMENT BY SUBJECT BUILDING OF<br>ABOUT 1.85METERS STRIP, WHERE MAJOR PORTION<br>OF THE BUILDING OVERLAPPED ON THE ADJACENT<br>ROAD. ALSO, IMPROVEMENT OF ADJACENT LOT<br>ENCROACHED ON PORTION OF SUBJECT LOT BY 1.35<br>METERS STRIP LOCATED ON THE NORTHWEST,<br>ALONG LINE 4-5 (SAID PORTION OF THE ADJACENT<br>IMPROVEMENT IS THE ROOF EAVES AND SOME LIGHT<br>MATERIALS ONLY). |
| Document Availability | Availability of<br>Collateral<br>Docs/Registered<br>Owner | Title is registered under PSBank's name. Collateral documents are complete.                                                                                                                                                                                                                                                                                                                                                                    |