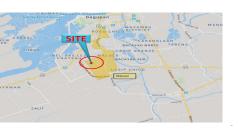

#### City/Province: PARANAQUE

#### Address:

Lot 7 Blk. 1, Flamingo St., Countryside Village Sun Valley, Paranaque, NCR- Fourth District

**Description:** Residential-Vacant Lot

Lot Area: 150.00 SQ. M.

#### Selling Price : P 2,123,000

| Issues/Problem        | Details                                                   | Remarks                                                                                                                                                                                                                                                                                                                                                                                               |
|-----------------------|-----------------------------------------------------------|-------------------------------------------------------------------------------------------------------------------------------------------------------------------------------------------------------------------------------------------------------------------------------------------------------------------------------------------------------------------------------------------------------|
| Physical Problem      | User/Occupant                                             | Property already in possession of the bank.                                                                                                                                                                                                                                                                                                                                                           |
| Issue                 | Encroachment                                              | BASED FROM ACTUAL MEASUREMENT, ADJACENT STRUCTURE<br>(FENCE AND ROOF EAVES) ENCROACHED ON SUBJECT<br>PROPERTY AND OCCUPIED A 1METER STRIP (ESTIMATED AREA<br>OF<br>12SQM). ALSO AS OBSERVED, SAID PORTION OF SUBJECT LOT<br>IS UTILIZED BY ADJACENT LOT TO ACCESS ITS REAR PORTION.<br>VALUED AS-IS-WHERE-IS, WHERE PORTION OF LOT WAS<br>EXCLUDED IN OUR VALUATION DUE TO SAID ENCROACHMENT<br>ISSUE |
| Document Availability | Availability of<br>Collateral<br>Docs/Registered<br>Owner | Title is registered under PSBank's name. Collateral documents are complete.                                                                                                                                                                                                                                                                                                                           |