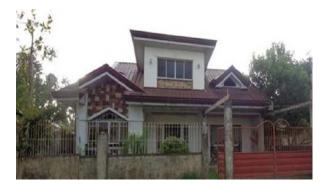

#### Vicinity Map:

**Description:** Three-storey Residential Building

Lot Area : 70 SQ.M. Floor Area: 172.80 SQ.M.

| Issues/Problem        | Details                                                   | Remarks                                                                                                                                                                                                                                                                                                                                                                                                                                        |
|-----------------------|-----------------------------------------------------------|------------------------------------------------------------------------------------------------------------------------------------------------------------------------------------------------------------------------------------------------------------------------------------------------------------------------------------------------------------------------------------------------------------------------------------------------|
| Physical Problem      | User/Occupant                                             | Property already in possession of the bank.                                                                                                                                                                                                                                                                                                                                                                                                    |
| Special Condition     | Encroachment                                              | ACTUAL MEASUREMENT REVEALED THAT THERE IS A<br>MAJOR ENCROACHMENT BY SUBJECT BUILDING OF<br>ABOUT 1.85METERS STRIP, WHERE MAJOR PORTION<br>OF THE BUILDING OVERLAPPED ON THE ADJACENT<br>ROAD. ALSO, IMPROVEMENT OF ADJACENT LOT<br>ENCROACHED ON PORTION OF SUBJECT LOT BY 1.35<br>METERS STRIP LOCATED ON THE NORTHWEST,<br>ALONG LINE 4-5 (SAID PORTION OF THE ADJACENT<br>IMPROVEMENT IS THE ROOF EAVES AND SOME LIGHT<br>MATERIALS ONLY). |
| Document Availability | Availability of<br>Collateral<br>Docs/Registered<br>Owner | Title is registered under PSBank's name. Collateral documents are complete.                                                                                                                                                                                                                                                                                                                                                                    |