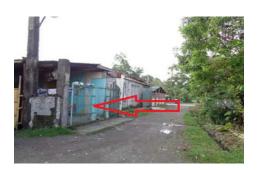

#### City/Province: BULACAN

#### Address:

LOT 2983-C-3-B-5-C-4, FORTUNE STREET, MALIBONG MATANDA, PANDI, BULACAN

Description: HOUSE AND LOT

Lot Area : 300.00 SQ.M. Floor Area : 69.84 SQ.M.

#### Selling Price: P 1,260,000

#### Vicinity Map:

| Issues/Problem        | Details                                                                                                         | Remarks                                                                        |
|-----------------------|-----------------------------------------------------------------------------------------------------------------|--------------------------------------------------------------------------------|
| Physical Problem      | User/Occupant                                                                                                   | Property already in possession of the bank.                                    |
| Special Condition     | With annotation<br>in the title<br>pertaining to<br>reconstitution<br>under Sec. 7,<br>Republic Act No.<br>26." | For Cancellation                                                               |
| Document Availability | Availability of<br>Collateral<br>Docs/Registered<br>Owner                                                       | Title is registered under PSBank's name. Collateral documents are<br>complete. |