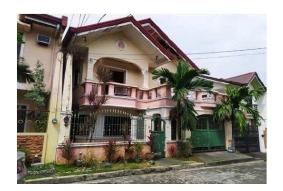

# 17, Lot Numbers 125-126, Block 22, Don Manolo Drive, Alabang Hills Village , Cupang, Muntinlupa City

Address:

**Description:** 

Two-storey residential building

Lot Area: 1,600 SQ. M. Floor Area: 1,196.45 SQ. M.