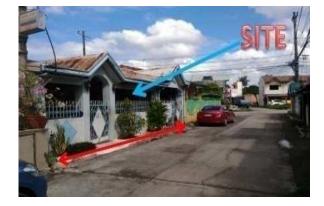

#### Vicinity Map:

**Description:** Three-storey Residential Building

Lot Area : 70 SQ.M. Floor Area: 172.80 SQ.M.

| Issues/Problem        | Details                                                   | Remarks                                                                                                                                                                                                                                                                                                                                                                                                                                        |
|-----------------------|-----------------------------------------------------------|------------------------------------------------------------------------------------------------------------------------------------------------------------------------------------------------------------------------------------------------------------------------------------------------------------------------------------------------------------------------------------------------------------------------------------------------|
| Physical Problem      | User/Occupant                                             | Property already in possession of the bank.                                                                                                                                                                                                                                                                                                                                                                                                    |
| Special Condition     | Encroachment                                              | ACTUAL MEASUREMENT REVEALED THAT THERE IS A<br>MAJOR ENCROACHMENT BY SUBJECT BUILDING OF<br>ABOUT 1.85METERS STRIP, WHERE MAJOR PORTION<br>OF THE BUILDING OVERLAPPED ON THE ADJACENT<br>ROAD. ALSO, IMPROVEMENT OF ADJACENT LOT<br>ENCROACHED ON PORTION OF SUBJECT LOT BY 1.35<br>METERS STRIP LOCATED ON THE NORTHWEST,<br>ALONG LINE 4-5 (SAID PORTION OF THE ADJACENT<br>IMPROVEMENT IS THE ROOF EAVES AND SOME LIGHT<br>MATERIALS ONLY). |
| Document Availability | Availability of<br>Collateral<br>Docs/Registered<br>Owner | Title is registered under PSBank's name. Collateral documents are complete.                                                                                                                                                                                                                                                                                                                                                                    |