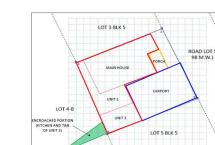

#### Vicinity Map:

**Description:** Three-storey Residential Building

Lot Area : 70 SQ.M. Floor Area: 172.80 SQ.M.

| Issues/Problem        | Details                                                   | Remarks                                                                                                                                                                                                                                                                                                                                                                                                                                        |
|-----------------------|-----------------------------------------------------------|------------------------------------------------------------------------------------------------------------------------------------------------------------------------------------------------------------------------------------------------------------------------------------------------------------------------------------------------------------------------------------------------------------------------------------------------|
| Physical Problem      | User/Occupant                                             | Property already in possession of the bank.                                                                                                                                                                                                                                                                                                                                                                                                    |
| Special Condition     | Encroachment                                              | ACTUAL MEASUREMENT REVEALED THAT THERE IS A<br>MAJOR ENCROACHMENT BY SUBJECT BUILDING OF<br>ABOUT 1.85METERS STRIP, WHERE MAJOR PORTION<br>OF THE BUILDING OVERLAPPED ON THE ADJACENT<br>ROAD. ALSO, IMPROVEMENT OF ADJACENT LOT<br>ENCROACHED ON PORTION OF SUBJECT LOT BY 1.35<br>METERS STRIP LOCATED ON THE NORTHWEST,<br>ALONG LINE 4-5 (SAID PORTION OF THE ADJACENT<br>IMPROVEMENT IS THE ROOF EAVES AND SOME LIGHT<br>MATERIALS ONLY). |
| Document Availability | Availability of<br>Collateral<br>Docs/Registered<br>Owner | Title is registered under PSBank's name. Collateral documents are complete.                                                                                                                                                                                                                                                                                                                                                                    |