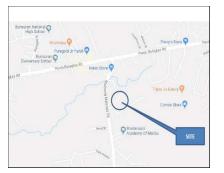

#### **City/Province: ALABANG**

Vicinity Map:

# 17, Lot Numbers 125-126, Block 22, Don Manolo Drive, Alabang Hills Village , Cupang, Muntinlupa City

Address:

**Description:** 

Two-storey residential building

Lot Area: 1,600 SQ. M. Floor Area: 1,196.45 SQ. M.