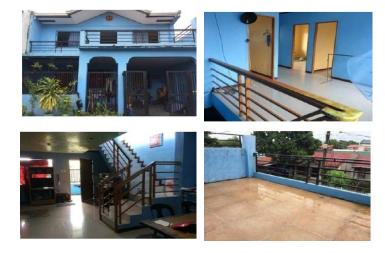

# 17, Lot Numbers 125-126, Block 22, Don Manolo Drive, Alabang Hills Village , Cupang, Muntinlupa City

Address:

**Description:** 

Two-storey residential building

Lot Area: 1,600 SQ. M. Floor Area: 1,196.45 SQ. M.

| Issues/Problem        | Details                                                    | Remarks                                                                     |
|-----------------------|------------------------------------------------------------|-----------------------------------------------------------------------------|
| Physical Problem      | User/Occupant                                              | Property already in possession of the bank.                                 |
| Special Condition     | With Lis<br>Pendens,<br>Annulment                          |                                                                             |
| Document Availability | Availability of<br>Collateral<br>Docs/Registere<br>d Owner | Title is registered under PSBank's name. Collateral documents are complete. |