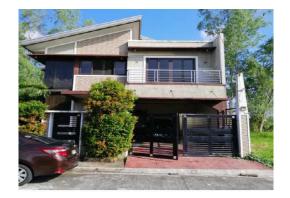

#### Selling Price: P 4,300,000

#### Vicinity Map:

**Description:** Three-storey Residential Building

Lot Area : 70 SQ.M. Floor Area: 172.80 SQ.M.

| Issues/Problem        | Details                                                   | Remarks                                                                                                                                                                                                                                                                                                                                                                                                                                        |
|-----------------------|-----------------------------------------------------------|------------------------------------------------------------------------------------------------------------------------------------------------------------------------------------------------------------------------------------------------------------------------------------------------------------------------------------------------------------------------------------------------------------------------------------------------|
| Physical Problem      | User/Occupant                                             | Property already in possession of the bank.                                                                                                                                                                                                                                                                                                                                                                                                    |
| Special Condition     | Encroachment                                              | ACTUAL MEASUREMENT REVEALED THAT THERE IS A<br>MAJOR ENCROACHMENT BY SUBJECT BUILDING OF<br>ABOUT 1.85METERS STRIP, WHERE MAJOR PORTION<br>OF THE BUILDING OVERLAPPED ON THE ADJACENT<br>ROAD. ALSO, IMPROVEMENT OF ADJACENT LOT<br>ENCROACHED ON PORTION OF SUBJECT LOT BY 1.35<br>METERS STRIP LOCATED ON THE NORTHWEST,<br>ALONG LINE 4-5 (SAID PORTION OF THE ADJACENT<br>IMPROVEMENT IS THE ROOF EAVES AND SOME LIGHT<br>MATERIALS ONLY). |
| Document Availability | Availability of<br>Collateral<br>Docs/Registered<br>Owner | Title is registered under PSBank's name. Collateral documents are complete.                                                                                                                                                                                                                                                                                                                                                                    |