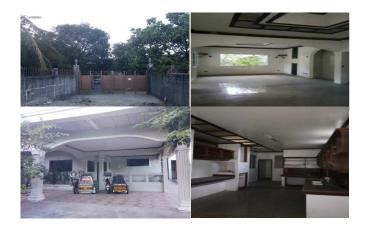

#### **City/Province:**

MANILA

#### Selling Price: P 4,300,000

#### Vicinity Map:

**Description:** Three-storey Residential Building

Lot Area : 70 SQ.M. Floor Area: 172.80 SQ.M.

| Issues/Problem        | Details                                                   | Remarks                                                                                                                                                                                                                                                                                                                                                                                                                                        |
|-----------------------|-----------------------------------------------------------|------------------------------------------------------------------------------------------------------------------------------------------------------------------------------------------------------------------------------------------------------------------------------------------------------------------------------------------------------------------------------------------------------------------------------------------------|
| Physical Problem      | User/Occupant                                             | Property already in possession of the bank.                                                                                                                                                                                                                                                                                                                                                                                                    |
| Special Condition     | Encroachment                                              | ACTUAL MEASUREMENT REVEALED THAT THERE IS A<br>MAJOR ENCROACHMENT BY SUBJECT BUILDING OF<br>ABOUT 1.85METERS STRIP, WHERE MAJOR PORTION<br>OF THE BUILDING OVERLAPPED ON THE ADJACENT<br>ROAD. ALSO, IMPROVEMENT OF ADJACENT LOT<br>ENCROACHED ON PORTION OF SUBJECT LOT BY 1.35<br>METERS STRIP LOCATED ON THE NORTHWEST,<br>ALONG LINE 4-5 (SAID PORTION OF THE ADJACENT<br>IMPROVEMENT IS THE ROOF EAVES AND SOME LIGHT<br>MATERIALS ONLY). |
| Document Availability | Availability of<br>Collateral<br>Docs/Registered<br>Owner | Title is registered under PSBank's name. Collateral documents are complete.                                                                                                                                                                                                                                                                                                                                                                    |