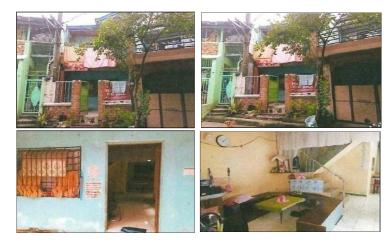

#### **City/Province:**

MANILA

#### Selling Price: P 4,300,000

#### Vicinity Map:

**Description:** Three-storey Residential Building

Lot Area : 70 SQ.M. Floor Area: 172.80 SQ.M.

| Issues/Problem        | Details                                                   | Remarks                                                                                                                                                                                                                                                                                                                                                                                                                                        |
|-----------------------|-----------------------------------------------------------|------------------------------------------------------------------------------------------------------------------------------------------------------------------------------------------------------------------------------------------------------------------------------------------------------------------------------------------------------------------------------------------------------------------------------------------------|
| Physical Problem      | User/Occupant                                             | Property already in possession of the bank.                                                                                                                                                                                                                                                                                                                                                                                                    |
| Special Condition     | Encroachment                                              | ACTUAL MEASUREMENT REVEALED THAT THERE IS A<br>MAJOR ENCROACHMENT BY SUBJECT BUILDING OF<br>ABOUT 1.85METERS STRIP, WHERE MAJOR PORTION<br>OF THE BUILDING OVERLAPPED ON THE ADJACENT<br>ROAD. ALSO, IMPROVEMENT OF ADJACENT LOT<br>ENCROACHED ON PORTION OF SUBJECT LOT BY 1.35<br>METERS STRIP LOCATED ON THE NORTHWEST,<br>ALONG LINE 4-5 (SAID PORTION OF THE ADJACENT<br>IMPROVEMENT IS THE ROOF EAVES AND SOME LIGHT<br>MATERIALS ONLY). |
| Document Availability | Availability of<br>Collateral<br>Docs/Registered<br>Owner | Title is registered under PSBank's name. Collateral documents are complete.                                                                                                                                                                                                                                                                                                                                                                    |