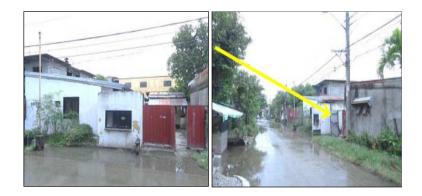

#### Vicinity Map:

**Description:** Three-storey Residential Building

Lot Area : 70 SQ.M. Floor Area: 172.80 SQ.M.

| Issues/Problem        | Details                                                   | Remarks                                                                                                                                                                                                                                                                                                                                                                                                                                        |
|-----------------------|-----------------------------------------------------------|------------------------------------------------------------------------------------------------------------------------------------------------------------------------------------------------------------------------------------------------------------------------------------------------------------------------------------------------------------------------------------------------------------------------------------------------|
| Physical Problem      | User/Occupant                                             | Property already in possession of the bank.                                                                                                                                                                                                                                                                                                                                                                                                    |
| Special Condition     | Encroachment                                              | ACTUAL MEASUREMENT REVEALED THAT THERE IS A<br>MAJOR ENCROACHMENT BY SUBJECT BUILDING OF<br>ABOUT 1.85METERS STRIP, WHERE MAJOR PORTION<br>OF THE BUILDING OVERLAPPED ON THE ADJACENT<br>ROAD. ALSO, IMPROVEMENT OF ADJACENT LOT<br>ENCROACHED ON PORTION OF SUBJECT LOT BY 1.35<br>METERS STRIP LOCATED ON THE NORTHWEST,<br>ALONG LINE 4-5 (SAID PORTION OF THE ADJACENT<br>IMPROVEMENT IS THE ROOF EAVES AND SOME LIGHT<br>MATERIALS ONLY). |
| Document Availability | Availability of<br>Collateral<br>Docs/Registered<br>Owner | Title is registered under PSBank's name. Collateral documents are complete.                                                                                                                                                                                                                                                                                                                                                                    |