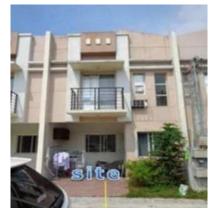

#### **City/Province:**

MANILA

#### Selling Price: P 4,300,000

#### Vicinity Map:

**Description:** Three-storey Residential Building

Lot Area : 70 SQ.M. Floor Area: 172.80 SQ.M.

| Issues/Problem        | Details                                                   | Remarks                                                                                                                                                                                                                                                                                                                                                                                                                                        |
|-----------------------|-----------------------------------------------------------|------------------------------------------------------------------------------------------------------------------------------------------------------------------------------------------------------------------------------------------------------------------------------------------------------------------------------------------------------------------------------------------------------------------------------------------------|
| Physical Problem      | User/Occupant                                             | Property already in possession of the bank.                                                                                                                                                                                                                                                                                                                                                                                                    |
| Special Condition     | Encroachment                                              | ACTUAL MEASUREMENT REVEALED THAT THERE IS A<br>MAJOR ENCROACHMENT BY SUBJECT BUILDING OF<br>ABOUT 1.85METERS STRIP, WHERE MAJOR PORTION<br>OF THE BUILDING OVERLAPPED ON THE ADJACENT<br>ROAD. ALSO, IMPROVEMENT OF ADJACENT LOT<br>ENCROACHED ON PORTION OF SUBJECT LOT BY 1.35<br>METERS STRIP LOCATED ON THE NORTHWEST,<br>ALONG LINE 4-5 (SAID PORTION OF THE ADJACENT<br>IMPROVEMENT IS THE ROOF EAVES AND SOME LIGHT<br>MATERIALS ONLY). |
| Document Availability | Availability of<br>Collateral<br>Docs/Registered<br>Owner | Title is registered under PSBank's name. Collateral documents are complete.                                                                                                                                                                                                                                                                                                                                                                    |