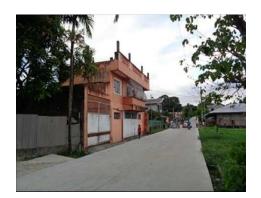

#### **City/Province:**

MANILA

#### Selling Price: P 4,300,000

#### Vicinity Map:

**Description:** Three-storey Residential Building

Lot Area : 70 SQ.M. Floor Area: 172.80 SQ.M.

| Issues/Problem        | Details                                                   | Remarks                                                                                                                                                                                                                                                                                                                                                                                                                                        |
|-----------------------|-----------------------------------------------------------|------------------------------------------------------------------------------------------------------------------------------------------------------------------------------------------------------------------------------------------------------------------------------------------------------------------------------------------------------------------------------------------------------------------------------------------------|
| Physical Problem      | User/Occupant                                             | Property already in possession of the bank.                                                                                                                                                                                                                                                                                                                                                                                                    |
| Special Condition     | Encroachment                                              | ACTUAL MEASUREMENT REVEALED THAT THERE IS A<br>MAJOR ENCROACHMENT BY SUBJECT BUILDING OF<br>ABOUT 1.85METERS STRIP, WHERE MAJOR PORTION<br>OF THE BUILDING OVERLAPPED ON THE ADJACENT<br>ROAD. ALSO, IMPROVEMENT OF ADJACENT LOT<br>ENCROACHED ON PORTION OF SUBJECT LOT BY 1.35<br>METERS STRIP LOCATED ON THE NORTHWEST,<br>ALONG LINE 4-5 (SAID PORTION OF THE ADJACENT<br>IMPROVEMENT IS THE ROOF EAVES AND SOME LIGHT<br>MATERIALS ONLY). |
| Document Availability | Availability of<br>Collateral<br>Docs/Registered<br>Owner | Title is registered under PSBank's name. Collateral documents are complete.                                                                                                                                                                                                                                                                                                                                                                    |