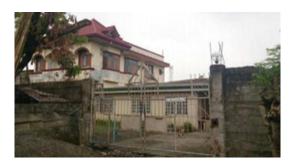

# 17, Lot Numbers 125-126, Block 22, Don Manolo Drive, Alabang Hills Village , Cupang, Muntinlupa City

Address:

**Description:** 

Two-storey residential building

Lot Area: 1,600 SQ. M. Floor Area: 1,196.45 SQ. M.

| Issues/Problem        | Details                                                    | Remarks                                                                     |
|-----------------------|------------------------------------------------------------|-----------------------------------------------------------------------------|
| Physical Problem      | User/Occupant                                              | Property already in possession of the bank.                                 |
| Special Condition     | With Lis<br>Pendens,<br>Annulment                          |                                                                             |
| Document Availability | Availability of<br>Collateral<br>Docs/Registere<br>d Owner | Title is registered under PSBank's name. Collateral documents are complete. |