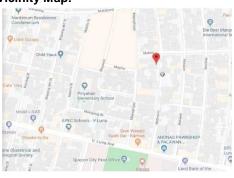

#### Address:

Lot 7 Blk. 1, Flamingo St., Countryside Village Sun Valley, Paranaque, NCR- Fourth District

**Description:** Residential-Vacant Lot

Lot Area: 150.00 SQ. M.

#### Selling Price : P 2,123,000

| Issues/Problem        | Details                                                   | Remarks                                                                                                                                                                                                                                                                                                                                                                                               |
|-----------------------|-----------------------------------------------------------|-------------------------------------------------------------------------------------------------------------------------------------------------------------------------------------------------------------------------------------------------------------------------------------------------------------------------------------------------------------------------------------------------------|
| Physical Problem      | User/Occupant                                             | Property already in possession of the bank.                                                                                                                                                                                                                                                                                                                                                           |
| Issue                 | Encroachment                                              | BASED FROM ACTUAL MEASUREMENT, ADJACENT STRUCTURE<br>(FENCE AND ROOF EAVES) ENCROACHED ON SUBJECT<br>PROPERTY AND OCCUPIED A 1METER STRIP (ESTIMATED AREA<br>OF<br>12SQM). ALSO AS OBSERVED, SAID PORTION OF SUBJECT LOT<br>IS UTILIZED BY ADJACENT LOT TO ACCESS ITS REAR PORTION.<br>VALUED AS-IS-WHERE-IS, WHERE PORTION OF LOT WAS<br>EXCLUDED IN OUR VALUATION DUE TO SAID ENCROACHMENT<br>ISSUE |
| Document Availability | Availability of<br>Collateral<br>Docs/Registered<br>Owner | Title is registered under PSBank's name. Collateral documents are complete.                                                                                                                                                                                                                                                                                                                           |