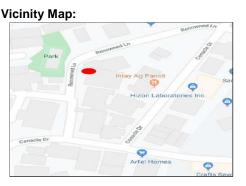

#### Vicinity Map:

**Description:** Three-storey Residential Building

Lot Area : 70 SQ.M. Floor Area: 172.80 SQ.M.

| Issues/Problem        | Details                                                   | Remarks                                                                                                                                                                                                                                                                                                                                                                                                                                        |
|-----------------------|-----------------------------------------------------------|------------------------------------------------------------------------------------------------------------------------------------------------------------------------------------------------------------------------------------------------------------------------------------------------------------------------------------------------------------------------------------------------------------------------------------------------|
| Physical Problem      | User/Occupant                                             | Property already in possession of the bank.                                                                                                                                                                                                                                                                                                                                                                                                    |
| Special Condition     | Encroachment                                              | ACTUAL MEASUREMENT REVEALED THAT THERE IS A<br>MAJOR ENCROACHMENT BY SUBJECT BUILDING OF<br>ABOUT 1.85METERS STRIP, WHERE MAJOR PORTION<br>OF THE BUILDING OVERLAPPED ON THE ADJACENT<br>ROAD. ALSO, IMPROVEMENT OF ADJACENT LOT<br>ENCROACHED ON PORTION OF SUBJECT LOT BY 1.35<br>METERS STRIP LOCATED ON THE NORTHWEST,<br>ALONG LINE 4-5 (SAID PORTION OF THE ADJACENT<br>IMPROVEMENT IS THE ROOF EAVES AND SOME LIGHT<br>MATERIALS ONLY). |
| Document Availability | Availability of<br>Collateral<br>Docs/Registered<br>Owner | Title is registered under PSBank's name. Collateral documents are complete.                                                                                                                                                                                                                                                                                                                                                                    |