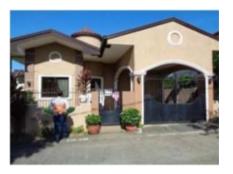

#### **City/Province:**

MANILA

#### Selling Price: P 4,300,000

#### Vicinity Map:

**Description:** Three-storey Residential Building

Lot Area : 70 SQ.M. Floor Area: 172.80 SQ.M.

| Issues/Problem        | Details                                                   | Remarks                                                                                                                                                                                                                                                                                                                                                                                                                                        |
|-----------------------|-----------------------------------------------------------|------------------------------------------------------------------------------------------------------------------------------------------------------------------------------------------------------------------------------------------------------------------------------------------------------------------------------------------------------------------------------------------------------------------------------------------------|
| Physical Problem      | User/Occupant                                             | Property already in possession of the bank.                                                                                                                                                                                                                                                                                                                                                                                                    |
| Special Condition     | Encroachment                                              | ACTUAL MEASUREMENT REVEALED THAT THERE IS A<br>MAJOR ENCROACHMENT BY SUBJECT BUILDING OF<br>ABOUT 1.85METERS STRIP, WHERE MAJOR PORTION<br>OF THE BUILDING OVERLAPPED ON THE ADJACENT<br>ROAD. ALSO, IMPROVEMENT OF ADJACENT LOT<br>ENCROACHED ON PORTION OF SUBJECT LOT BY 1.35<br>METERS STRIP LOCATED ON THE NORTHWEST,<br>ALONG LINE 4-5 (SAID PORTION OF THE ADJACENT<br>IMPROVEMENT IS THE ROOF EAVES AND SOME LIGHT<br>MATERIALS ONLY). |
| Document Availability | Availability of<br>Collateral<br>Docs/Registered<br>Owner | Title is registered under PSBank's name. Collateral documents are complete.                                                                                                                                                                                                                                                                                                                                                                    |