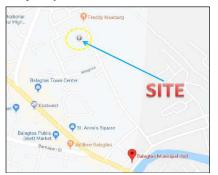

#### City/Province: PARANAQUE

#### Selling Price: P 5,742,000

#### Vicinity Map:

| Description<br>Residential-Vaca |           |
|---------------------------------|-----------|
| Lot Area :                      | 319 SQ.M. |

Lot 2, Blk. 28 United Nations St., Better Living Subd., Don Bosco, Paranaque City