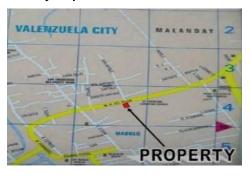

## **City/Province:**

MANILA

# Selling Price: P 4,300,000

# Vicinity Map:

**Description:** Three-storey Residential Building

Lot Area : 70 SQ.M. Floor Area: 172.80 SQ.M.

| Issues/Problem        | Details                                                   | Remarks                                                                                                                                                                                                                                                                                                                                                                                                                                        |
|-----------------------|-----------------------------------------------------------|------------------------------------------------------------------------------------------------------------------------------------------------------------------------------------------------------------------------------------------------------------------------------------------------------------------------------------------------------------------------------------------------------------------------------------------------|
| Physical Problem      | User/Occupant                                             | Property already in possession of the bank.                                                                                                                                                                                                                                                                                                                                                                                                    |
| Special Condition     | Encroachment                                              | ACTUAL MEASUREMENT REVEALED THAT THERE IS A<br>MAJOR ENCROACHMENT BY SUBJECT BUILDING OF<br>ABOUT 1.85METERS STRIP, WHERE MAJOR PORTION<br>OF THE BUILDING OVERLAPPED ON THE ADJACENT<br>ROAD. ALSO, IMPROVEMENT OF ADJACENT LOT<br>ENCROACHED ON PORTION OF SUBJECT LOT BY 1.35<br>METERS STRIP LOCATED ON THE NORTHWEST,<br>ALONG LINE 4-5 (SAID PORTION OF THE ADJACENT<br>IMPROVEMENT IS THE ROOF EAVES AND SOME LIGHT<br>MATERIALS ONLY). |
| Document Availability | Availability of<br>Collateral<br>Docs/Registered<br>Owner | Title is registered under PSBank's name. Collateral documents are complete.                                                                                                                                                                                                                                                                                                                                                                    |