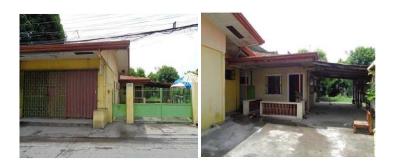

# Vicinity Map:

**Description:** Three-storey Residential Building

Lot Area : 70 SQ.M. Floor Area: 172.80 SQ.M.

| Issues/Problem        | Details                                                   | Remarks                                                                                                                                                                                                                                                                                                                                                                                                                                        |
|-----------------------|-----------------------------------------------------------|------------------------------------------------------------------------------------------------------------------------------------------------------------------------------------------------------------------------------------------------------------------------------------------------------------------------------------------------------------------------------------------------------------------------------------------------|
| Physical Problem      | User/Occupant                                             | Property already in possession of the bank.                                                                                                                                                                                                                                                                                                                                                                                                    |
| Special Condition     | Encroachment                                              | ACTUAL MEASUREMENT REVEALED THAT THERE IS A<br>MAJOR ENCROACHMENT BY SUBJECT BUILDING OF<br>ABOUT 1.85METERS STRIP, WHERE MAJOR PORTION<br>OF THE BUILDING OVERLAPPED ON THE ADJACENT<br>ROAD. ALSO, IMPROVEMENT OF ADJACENT LOT<br>ENCROACHED ON PORTION OF SUBJECT LOT BY 1.35<br>METERS STRIP LOCATED ON THE NORTHWEST,<br>ALONG LINE 4-5 (SAID PORTION OF THE ADJACENT<br>IMPROVEMENT IS THE ROOF EAVES AND SOME LIGHT<br>MATERIALS ONLY). |
| Document Availability | Availability of<br>Collateral<br>Docs/Registered<br>Owner | Title is registered under PSBank's name. Collateral documents are complete.                                                                                                                                                                                                                                                                                                                                                                    |