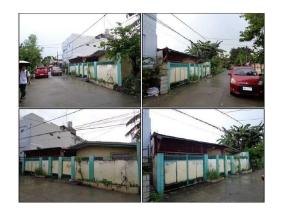

#### Address:

LOT 7, BLOCK 1, FLAMINGO ST., COUNTRYSIDE VILLAGE, SUN VALLEY, PARAÑAQUE CITY

#### **Description:**

LOT WITH UNFINISHED STRUCTURE

Lot Area: 150 SQ. M.

#### **Other Remarks:**

• NOTABLE LANDMARK/: STA. ANA VILLAGE; AMAIA STEPS -BICUTAN