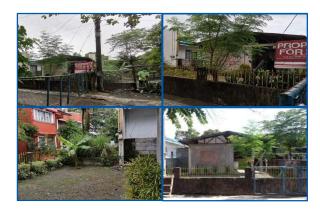

# Vicinity Map:

**Description:** Three-storey Residential Building

Lot Area : 70 SQ.M. Floor Area: 172.80 SQ.M.

| Issues/Problem        | Details                                                   | Remarks                                                                                                                                                                                                                                                                                                                                                                                                                                        |
|-----------------------|-----------------------------------------------------------|------------------------------------------------------------------------------------------------------------------------------------------------------------------------------------------------------------------------------------------------------------------------------------------------------------------------------------------------------------------------------------------------------------------------------------------------|
| Physical Problem      | User/Occupant                                             | Property already in possession of the bank.                                                                                                                                                                                                                                                                                                                                                                                                    |
| Special Condition     | Encroachment                                              | ACTUAL MEASUREMENT REVEALED THAT THERE IS A<br>MAJOR ENCROACHMENT BY SUBJECT BUILDING OF<br>ABOUT 1.85METERS STRIP, WHERE MAJOR PORTION<br>OF THE BUILDING OVERLAPPED ON THE ADJACENT<br>ROAD. ALSO, IMPROVEMENT OF ADJACENT LOT<br>ENCROACHED ON PORTION OF SUBJECT LOT BY 1.35<br>METERS STRIP LOCATED ON THE NORTHWEST,<br>ALONG LINE 4-5 (SAID PORTION OF THE ADJACENT<br>IMPROVEMENT IS THE ROOF EAVES AND SOME LIGHT<br>MATERIALS ONLY). |
| Document Availability | Availability of<br>Collateral<br>Docs/Registered<br>Owner | Title is registered under PSBank's name. Collateral documents are complete.                                                                                                                                                                                                                                                                                                                                                                    |