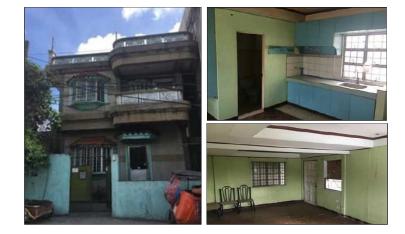

# Selling Price: P 4,300,000

# Vicinity Map:

**Description:** Three-storey Residential Building

Lot Area : 70 SQ.M. Floor Area: 172.80 SQ.M.

| Issues/Problem        | Details                                                   | Remarks                                                                                                                                                                                                                                                                                                                                                                                                                                        |
|-----------------------|-----------------------------------------------------------|------------------------------------------------------------------------------------------------------------------------------------------------------------------------------------------------------------------------------------------------------------------------------------------------------------------------------------------------------------------------------------------------------------------------------------------------|
| Physical Problem      | User/Occupant                                             | Property already in possession of the bank.                                                                                                                                                                                                                                                                                                                                                                                                    |
| Special Condition     | Encroachment                                              | ACTUAL MEASUREMENT REVEALED THAT THERE IS A<br>MAJOR ENCROACHMENT BY SUBJECT BUILDING OF<br>ABOUT 1.85METERS STRIP, WHERE MAJOR PORTION<br>OF THE BUILDING OVERLAPPED ON THE ADJACENT<br>ROAD. ALSO, IMPROVEMENT OF ADJACENT LOT<br>ENCROACHED ON PORTION OF SUBJECT LOT BY 1.35<br>METERS STRIP LOCATED ON THE NORTHWEST,<br>ALONG LINE 4-5 (SAID PORTION OF THE ADJACENT<br>IMPROVEMENT IS THE ROOF EAVES AND SOME LIGHT<br>MATERIALS ONLY). |
| Document Availability | Availability of<br>Collateral<br>Docs/Registered<br>Owner | Title is registered under PSBank's name. Collateral documents are complete.                                                                                                                                                                                                                                                                                                                                                                    |