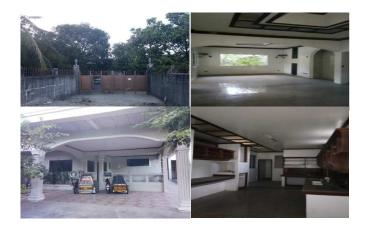

# Selling Price: P 4,300,000

# Vicinity Map:

**Description:** Three-storey Residential Building

Lot Area : 70 SQ.M. Floor Area: 172.80 SQ.M.

| Issues/Problem        | Details                                                   | Remarks                                                                                                                                                                                                                                                                                                                                                                                                                                        |
|-----------------------|-----------------------------------------------------------|------------------------------------------------------------------------------------------------------------------------------------------------------------------------------------------------------------------------------------------------------------------------------------------------------------------------------------------------------------------------------------------------------------------------------------------------|
| Physical Problem      | User/Occupant                                             | Property already in possession of the bank.                                                                                                                                                                                                                                                                                                                                                                                                    |
| Special Condition     | Encroachment                                              | ACTUAL MEASUREMENT REVEALED THAT THERE IS A<br>MAJOR ENCROACHMENT BY SUBJECT BUILDING OF<br>ABOUT 1.85METERS STRIP, WHERE MAJOR PORTION<br>OF THE BUILDING OVERLAPPED ON THE ADJACENT<br>ROAD. ALSO, IMPROVEMENT OF ADJACENT LOT<br>ENCROACHED ON PORTION OF SUBJECT LOT BY 1.35<br>METERS STRIP LOCATED ON THE NORTHWEST,<br>ALONG LINE 4-5 (SAID PORTION OF THE ADJACENT<br>IMPROVEMENT IS THE ROOF EAVES AND SOME LIGHT<br>MATERIALS ONLY). |
| Document Availability | Availability of<br>Collateral<br>Docs/Registered<br>Owner | Title is registered under PSBank's name. Collateral documents are complete.                                                                                                                                                                                                                                                                                                                                                                    |