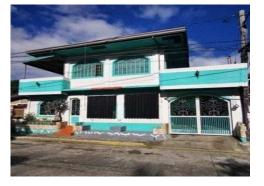

## **City/Province: MUNTINLUPA**

#### Address:

LOT 125 AND LOT 126, BLOCK 22, NO. 17, DON MANOLO BLVD., ALABANG HILLS VILLAGE, BRGY. CUPANG, MUNTINLUPA CITY

#### **Description:** HOUSE AND LOT

Lot Area: 1,600 SQ. M. Floor Area: 1,226.27 SQ. M.

#### P 106,170,000.00

Vicinity Map:

| Issues/Problem        | Details                                                            | Remarks                                                                     |
|-----------------------|--------------------------------------------------------------------|-----------------------------------------------------------------------------|
| Physical Problem      | User/Occupant                                                      | Property already in possession of the bank.                                 |
|                       | ANNULMENT CASE, SEC 4<br>RULE 74 & RESTRICTIONS<br>AND LIS PENDENS |                                                                             |
| Document Availability | Availability of<br>Collateral<br>Docs/Registered<br>Owner          | Title is registered under PSBank's name. Collateral documents are complete. |