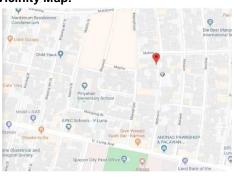

## **City/Province: MUNTINLUPA**

#### Address:

LOT 125 AND LOT 126, BLOCK 22, NO. 17, DON MANOLO BLVD., ALABANG HILLS VILLAGE, BRGY. CUPANG, MUNTINLUPA CITY

#### **Description:** HOUSE AND LOT

Lot Area: 1,600 SQ. M. Floor Area: 1,226.27 SQ. M.

#### P 106,170,000.00

Vicinity Map:

| Issues/Problem        | Details                                                            | Remarks                                                                     |
|-----------------------|--------------------------------------------------------------------|-----------------------------------------------------------------------------|
| Physical Problem      | User/Occupant                                                      | Property already in possession of the bank.                                 |
|                       | ANNULMENT CASE, SEC 4<br>RULE 74 & RESTRICTIONS<br>AND LIS PENDENS |                                                                             |
| Document Availability | Availability of<br>Collateral<br>Docs/Registered<br>Owner          | Title is registered under PSBank's name. Collateral documents are complete. |