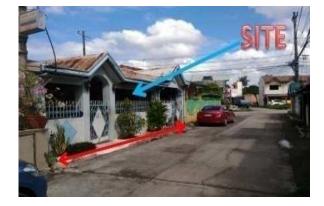

#### Address:

LOT 125 AND LOT 126, BLOCK 22, NO. 17, DON MANOLO BLVD., ALABANG HILLS VILLAGE, BRGY. CUPANG, MUNTINLUPA CITY

#### **Description:** HOUSE AND LOT

Lot Area: 1,600 SQ. M. Floor Area: 1,226.27 SQ. M.