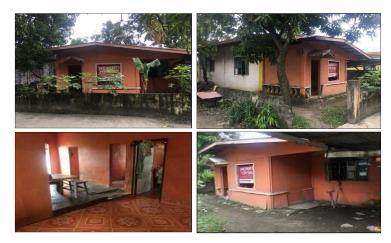

#### Address:

LOT 7, BLOCK 1, FLAMINGO ST., COUNTRYSIDE VILLAGE, SUN VALLEY, PARAÑAQUE CITY

#### **Description:**

LOT WITH UNFINISHED STRUCTURE

Lot Area: 150 SQ. M.

#### **Other Remarks:**

• NOTABLE LANDMARK/: STA. ANA VILLAGE; AMAIA STEPS -BICUTAN

#### P 2,520,000.00

Vicinity Map:

| Issues/Problem        | Details                                                   | Remarks                                                                     |
|-----------------------|-----------------------------------------------------------|-----------------------------------------------------------------------------|
| Physical Problem      | User/Occupant                                             | Property already in possession of the bank.                                 |
| Special Condition     | WITH<br>ENCROACHMENT/<br>OVERLAPPING ISSUE                |                                                                             |
| Document Availability | Availability of<br>Collateral<br>Docs/Registered<br>Owner | Title is registered under PSBank's name. Collateral documents are complete. |