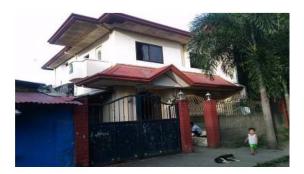

## **City/Province:**

MANILA

# Selling Price: P 4,300,000

# Vicinity Map:

**Description:** Three-storey Residential Building

Lot Area : 70 SQ.M. Floor Area: 172.80 SQ.M.

| Issues/Problem        | Details                                                   | Remarks                                                                                                                                                                                                                                                                                                                                                                                                                                        |
|-----------------------|-----------------------------------------------------------|------------------------------------------------------------------------------------------------------------------------------------------------------------------------------------------------------------------------------------------------------------------------------------------------------------------------------------------------------------------------------------------------------------------------------------------------|
| Physical Problem      | User/Occupant                                             | Property already in possession of the bank.                                                                                                                                                                                                                                                                                                                                                                                                    |
| Special Condition     | Encroachment                                              | ACTUAL MEASUREMENT REVEALED THAT THERE IS A<br>MAJOR ENCROACHMENT BY SUBJECT BUILDING OF<br>ABOUT 1.85METERS STRIP, WHERE MAJOR PORTION<br>OF THE BUILDING OVERLAPPED ON THE ADJACENT<br>ROAD. ALSO, IMPROVEMENT OF ADJACENT LOT<br>ENCROACHED ON PORTION OF SUBJECT LOT BY 1.35<br>METERS STRIP LOCATED ON THE NORTHWEST,<br>ALONG LINE 4-5 (SAID PORTION OF THE ADJACENT<br>IMPROVEMENT IS THE ROOF EAVES AND SOME LIGHT<br>MATERIALS ONLY). |
| Document Availability | Availability of<br>Collateral<br>Docs/Registered<br>Owner | Title is registered under PSBank's name. Collateral documents are complete.                                                                                                                                                                                                                                                                                                                                                                    |