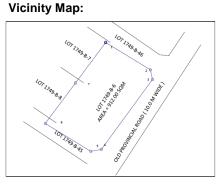

ing an offer.
- 9 The Bank only shoulders Creditable Withholding Tax up to purchase price. Excess CWT and all other friction costs are for buyer's account. The list is an intellectual property of PSBank. However, the Bank is not in any way liable if this shall be copied, reproduced, altered or tampered for any activities other than the purpose of marketing properties contained in it.

#### Contact Details:





### **City/Province:**

### CAVITE

### Selling Price: P 5,870,000

### Address:

Lot 1749-B-6 Old Provincial RD. Cor. Right of Ways, Brgy. Capipisa, Tanza,Cavite

| Description:<br>One-storey reside | ntial building |
|-----------------------------------|----------------|
| Lot Area :                        | 912 SQ.M.      |
| Floor Area :                      | 230 SQ.M.      |



| Issues/Problem        | Details                                                                                                 | Remarks                                                                     |
|-----------------------|---------------------------------------------------------------------------------------------------------|-----------------------------------------------------------------------------|
| Physical Problem      | User/Occupant                                                                                           | Property already in possession of the bank.                                 |
| Special Condition     | With annotation in the<br>title pertaining to<br>reconstitution under<br>Sec. 7, Republic Act No.<br>26 | For Cancellation