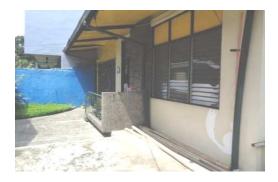

## **City/Province: PARANAQUE**

#### Address:

LOT 7, BLOCK 1, FLAMINGO ST., COUNTRYSIDE VILLAGE, SUN VALLEY, PARAÑAQUE CITY

#### **Description:**

LOT WITH UNFINISHED STRUCTURE

Lot Area: 150 SQ. M.

#### P 2,520,000.00

Vicinity Map:

| Issues/Problem        | Details                                                   | Remarks                                                                     |
|-----------------------|-----------------------------------------------------------|-----------------------------------------------------------------------------|
| Physical Problem      | User/Occupant                                             | Property already in possession of the bank.                                 |
| Special Condition     | WITH<br>ENCROACHMENT/<br>OVERLAPPING ISSUE                |                                                                             |
| Document Availability | Availability of<br>Collateral<br>Docs/Registered<br>Owner | Title is registered under PSBank's name. Collateral documents are complete. |