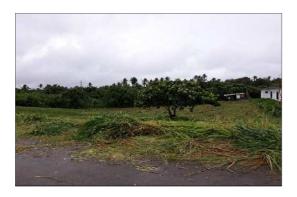

#### **Description:**

LOT WITH UNFINISHED STRUCTURE

Lot Area: 150 SQ. M.

#### **Other Remarks:**

• NOTABLE LANDMARK/: STA. ANA VILLAGE; AMAIA STEPS -BICUTAN

#### P 2,520,000.00

Vicinity Map:

| Issues/Problem        | Details                                                   | Remarks                                                                     |
|-----------------------|-----------------------------------------------------------|-----------------------------------------------------------------------------|
| Physical Problem      | User/Occupant                                             | Property already in possession of the bank.                                 |
| Special Condition     | WITH<br>ENCROACHMENT/<br>OVERLAPPING ISSUE                |                                                                             |
| Document Availability | Availability of<br>Collateral<br>Docs/Registered<br>Owner | Title is registered under PSBank's name. Collateral documents are complete. |