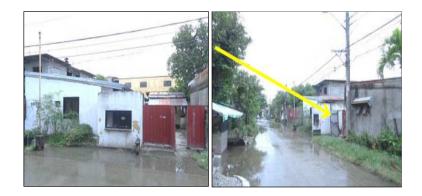

# Vicinity Map:

**Description:** Three-storey Residential Building

Lot Area : 70 SQ.M. Floor Area: 172.80 SQ.M.

| Issues/Problem        | Details                                                   | Remarks                                                                                                                                                                                                                                                                                                                                                                                                                                        |
|-----------------------|-----------------------------------------------------------|------------------------------------------------------------------------------------------------------------------------------------------------------------------------------------------------------------------------------------------------------------------------------------------------------------------------------------------------------------------------------------------------------------------------------------------------|
| Physical Problem      | User/Occupant                                             | Property already in possession of the bank.                                                                                                                                                                                                                                                                                                                                                                                                    |
| Special Condition     | Encroachment                                              | ACTUAL MEASUREMENT REVEALED THAT THERE IS A<br>MAJOR ENCROACHMENT BY SUBJECT BUILDING OF<br>ABOUT 1.85METERS STRIP, WHERE MAJOR PORTION<br>OF THE BUILDING OVERLAPPED ON THE ADJACENT<br>ROAD. ALSO, IMPROVEMENT OF ADJACENT LOT<br>ENCROACHED ON PORTION OF SUBJECT LOT BY 1.35<br>METERS STRIP LOCATED ON THE NORTHWEST,<br>ALONG LINE 4-5 (SAID PORTION OF THE ADJACENT<br>IMPROVEMENT IS THE ROOF EAVES AND SOME LIGHT<br>MATERIALS ONLY). |
| Document Availability | Availability of<br>Collateral<br>Docs/Registered<br>Owner | Title is registered under PSBank's name. Collateral documents are complete.                                                                                                                                                                                                                                                                                                                                                                    |