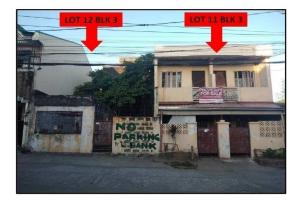

## **Other Remarks:**

WITHIN DEVELOPED SUBDIVISION
 ALONG SUBDIVISION 'S MAIN ROAD

• NOTABLE LANDMARK/: CHRISTIAN FAITH ACADEMY OF

BETTERLIVING INC. AND APPROXIMATELY 3.3 KILOMETERS SOUTHWEST FROM PARAÑAQUE CITY HALL