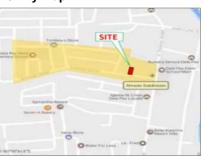

## **City/Province: MUNTINLUPA**

#### Address:

LOT 125 AND LOT 126, BLOCK 22, NO. 17, DON MANOLO BLVD., ALABANG HILLS VILLAGE, BRGY. CUPANG, MUNTINLUPA CITY

#### **Description:** HOUSE AND LOT

Lot Area: 1,600 SQ. M. Floor Area: 1,226.27 SQ. M.

#### P 106,170,000.00

Vicinity Map:

| Issues/Problem        | Details                                                            | Remarks                                                                     |
|-----------------------|--------------------------------------------------------------------|-----------------------------------------------------------------------------|
| Physical Problem      | User/Occupant                                                      | Property already in possession of the bank.                                 |
|                       | ANNULMENT CASE, SEC 4<br>RULE 74 & RESTRICTIONS<br>AND LIS PENDENS |                                                                             |
| Document Availability | Availability of<br>Collateral<br>Docs/Registered<br>Owner          | Title is registered under PSBank's name. Collateral documents are complete. |