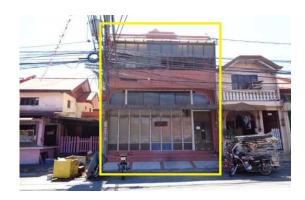

## **City/Province: MUNTINLUPA**

#### Address:

LOT 125 AND LOT 126, BLOCK 22, NO. 17, DON MANOLO BLVD., ALABANG HILLS VILLAGE, BRGY. CUPANG, MUNTINLUPA CITY

#### **Description:** HOUSE AND LOT

Lot Area: 1,600 SQ. M. Floor Area: 1,226.27 SQ. M.

#### P 106,170,000.00

Vicinity Map:

| Issues/Problem        | Details                                                            | Remarks                                                                     |
|-----------------------|--------------------------------------------------------------------|-----------------------------------------------------------------------------|
| Physical Problem      | User/Occupant                                                      | Property already in possession of the bank.                                 |
|                       | ANNULMENT CASE, SEC 4<br>RULE 74 & RESTRICTIONS<br>AND LIS PENDENS |                                                                             |
| Document Availability | Availability of<br>Collateral<br>Docs/Registered<br>Owner          | Title is registered under PSBank's name. Collateral documents are complete. |