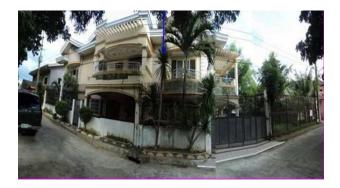

#### Address:

LOT 125 AND LOT 126, BLOCK 22, NO. 17, DON MANOLO BLVD., ALABANG HILLS VILLAGE, BRGY. CUPANG, MUNTINLUPA CITY

#### **Description:** HOUSE AND LOT

Lot Area: 1,600 SQ. M. Floor Area: 1,226.27 SQ. M.

#### **Other Remarks:**

 WITHIN PRIME SUBDIVISION ALONG SUBDIVISION 'S MAIN ROAD • NOTABLE LANDMARK/: SAN BEDA COLLEGE; MADRIGAL BUSINESS PARK; PUREGOLD - MOLITO; ALABANG MEDICAL CENTER