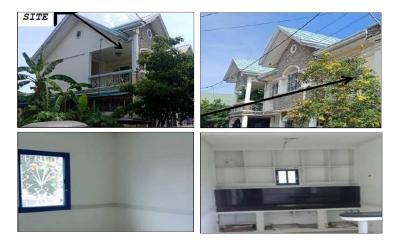

# Selling Price: P 4,300,000

# Vicinity Map:

**Description:** Three-storey Residential Building

Lot Area : 70 SQ.M. Floor Area: 172.80 SQ.M.

| Issues/Problem        | Details                                                   | Remarks                                                                                                                                                                                                                                                                                                                                                                                                                                        |
|-----------------------|-----------------------------------------------------------|------------------------------------------------------------------------------------------------------------------------------------------------------------------------------------------------------------------------------------------------------------------------------------------------------------------------------------------------------------------------------------------------------------------------------------------------|
| Physical Problem      | User/Occupant                                             | Property already in possession of the bank.                                                                                                                                                                                                                                                                                                                                                                                                    |
| Special Condition     | Encroachment                                              | ACTUAL MEASUREMENT REVEALED THAT THERE IS A<br>MAJOR ENCROACHMENT BY SUBJECT BUILDING OF<br>ABOUT 1.85METERS STRIP, WHERE MAJOR PORTION<br>OF THE BUILDING OVERLAPPED ON THE ADJACENT<br>ROAD. ALSO, IMPROVEMENT OF ADJACENT LOT<br>ENCROACHED ON PORTION OF SUBJECT LOT BY 1.35<br>METERS STRIP LOCATED ON THE NORTHWEST,<br>ALONG LINE 4-5 (SAID PORTION OF THE ADJACENT<br>IMPROVEMENT IS THE ROOF EAVES AND SOME LIGHT<br>MATERIALS ONLY). |
| Document Availability | Availability of<br>Collateral<br>Docs/Registered<br>Owner | Title is registered under PSBank's name. Collateral documents are complete.                                                                                                                                                                                                                                                                                                                                                                    |