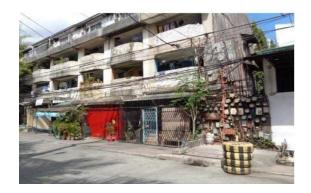

#### Address:

LOT 7, BLOCK 1, FLAMINGO ST., COUNTRYSIDE VILLAGE, SUN VALLEY, PARAÑAQUE CITY

#### **Description:**

LOT WITH UNFINISHED STRUCTURE

Lot Area: 150 SQ. M.

#### **Other Remarks:**

• NOTABLE LANDMARK/: STA. ANA VILLAGE; AMAIA STEPS -BICUTAN

#### P 2,520,000.00

Vicinity Map:

| Issues/Problem        | Details                                                   | Remarks                                                                     |
|-----------------------|-----------------------------------------------------------|-----------------------------------------------------------------------------|
| Physical Problem      | User/Occupant                                             | Property already in possession of the bank.                                 |
| Special Condition     | WITH<br>ENCROACHMENT/<br>OVERLAPPING ISSUE                |                                                                             |
| Document Availability | Availability of<br>Collateral<br>Docs/Registered<br>Owner | Title is registered under PSBank's name. Collateral documents are complete. |