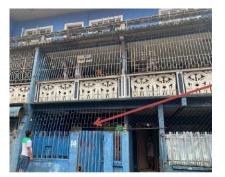

# Selling Price: P 4,300,000

# Vicinity Map:

**Description:** Three-storey Residential Building

Lot Area : 70 SQ.M. Floor Area: 172.80 SQ.M.

| Issues/Problem        | Details                                                   | Remarks                                                                                                                                                                                                                                                                                                                                                                                                                                        |
|-----------------------|-----------------------------------------------------------|------------------------------------------------------------------------------------------------------------------------------------------------------------------------------------------------------------------------------------------------------------------------------------------------------------------------------------------------------------------------------------------------------------------------------------------------|
| Physical Problem      | User/Occupant                                             | Property already in possession of the bank.                                                                                                                                                                                                                                                                                                                                                                                                    |
| Special Condition     | Encroachment                                              | ACTUAL MEASUREMENT REVEALED THAT THERE IS A<br>MAJOR ENCROACHMENT BY SUBJECT BUILDING OF<br>ABOUT 1.85METERS STRIP, WHERE MAJOR PORTION<br>OF THE BUILDING OVERLAPPED ON THE ADJACENT<br>ROAD. ALSO, IMPROVEMENT OF ADJACENT LOT<br>ENCROACHED ON PORTION OF SUBJECT LOT BY 1.35<br>METERS STRIP LOCATED ON THE NORTHWEST,<br>ALONG LINE 4-5 (SAID PORTION OF THE ADJACENT<br>IMPROVEMENT IS THE ROOF EAVES AND SOME LIGHT<br>MATERIALS ONLY). |
| Document Availability | Availability of<br>Collateral<br>Docs/Registered<br>Owner | Title is registered under PSBank's name. Collateral documents are complete.                                                                                                                                                                                                                                                                                                                                                                    |