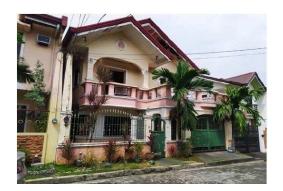

# **Property for Sale with Special Price**

## **City/Province: MUNTINLUPA**

#### Address:

LOT 125 AND LOT 126, BLOCK 22, NO. 17, DON MANOLO BLVD., ALABANG HILLS VILLAGE, BRGY. CUPANG, MUNTINLUPA CITY

#### **Description:** HOUSE AND LOT

Lot Area: 1,600 SQ. M. Floor Area: 1,226.27 SQ. M.

#### **Other Remarks:**

 WITHIN PRIME SUBDIVISION ALONG SUBDIVISION 'S MAIN ROAD • NOTABLE LANDMARK/: SAN BEDA COLLEGE; MADRIGAL BUSINESS PARK; PUREGOLD - MOLITO; ALABANG MEDICAL CENTER

#### P 106,170,000.00

Vicinity Map:

| Issues/Problem        | Details                                                            | Remarks                                                                     |
|-----------------------|--------------------------------------------------------------------|-----------------------------------------------------------------------------|
| Physical Problem      | User/Occupant                                                      | Property already in possession of the bank.                                 |
|                       | ANNULMENT CASE, SEC 4<br>RULE 74 & RESTRICTIONS<br>AND LIS PENDENS |                                                                             |
| Document Availability | Availability of<br>Collateral<br>Docs/Registered<br>Owner          | Title is registered under PSBank's name. Collateral documents are complete. |