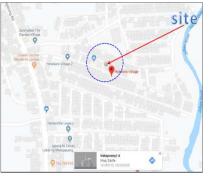

## **City/Province:**

MANILA

# Selling Price: P 4,300,000

# Vicinity Map:

**Description:** Three-storey Residential Building

Lot Area : 70 SQ.M. Floor Area: 172.80 SQ.M.

| Issues/Problem        | Details                                                   | Remarks                                                                                                                                                                                                                                                                                                                                                                                                                                        |
|-----------------------|-----------------------------------------------------------|------------------------------------------------------------------------------------------------------------------------------------------------------------------------------------------------------------------------------------------------------------------------------------------------------------------------------------------------------------------------------------------------------------------------------------------------|
| Physical Problem      | User/Occupant                                             | Property already in possession of the bank.                                                                                                                                                                                                                                                                                                                                                                                                    |
| Special Condition     | Encroachment                                              | ACTUAL MEASUREMENT REVEALED THAT THERE IS A<br>MAJOR ENCROACHMENT BY SUBJECT BUILDING OF<br>ABOUT 1.85METERS STRIP, WHERE MAJOR PORTION<br>OF THE BUILDING OVERLAPPED ON THE ADJACENT<br>ROAD. ALSO, IMPROVEMENT OF ADJACENT LOT<br>ENCROACHED ON PORTION OF SUBJECT LOT BY 1.35<br>METERS STRIP LOCATED ON THE NORTHWEST,<br>ALONG LINE 4-5 (SAID PORTION OF THE ADJACENT<br>IMPROVEMENT IS THE ROOF EAVES AND SOME LIGHT<br>MATERIALS ONLY). |
| Document Availability | Availability of<br>Collateral<br>Docs/Registered<br>Owner | Title is registered under PSBank's name. Collateral documents are complete.                                                                                                                                                                                                                                                                                                                                                                    |