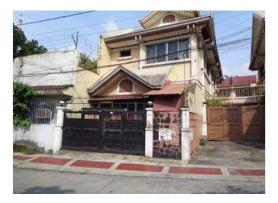

# **Property for Sale with Special Price**

## **City/Province: PARANAQUE**

#### Address:

LOT 7, BLOCK 1, FLAMINGO ST., COUNTRYSIDE VILLAGE, SUN VALLEY, PARAÑAQUE CITY

#### **Description:**

LOT WITH UNFINISHED STRUCTURE

Lot Area: 150 SQ. M.

#### **Other Remarks:**

• NOTABLE LANDMARK/: STA. ANA VILLAGE; AMAIA STEPS -BICUTAN

#### P 2,520,000.00

Vicinity Map:

| Issues/Problem        | Details                                                   | Remarks                                                                     |
|-----------------------|-----------------------------------------------------------|-----------------------------------------------------------------------------|
| Physical Problem      | User/Occupant                                             | Property already in possession of the bank.                                 |
| Special Condition     | WITH<br>ENCROACHMENT/<br>OVERLAPPING ISSUE                |                                                                             |
| Document Availability | Availability of<br>Collateral<br>Docs/Registered<br>Owner | Title is registered under PSBank's name. Collateral documents are complete. |