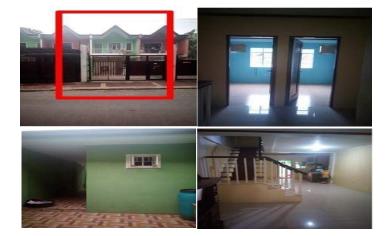

# Selling Price: P 4,300,000

# Vicinity Map:

**Description:** Three-storey Residential Building

Lot Area : 70 SQ.M. Floor Area: 172.80 SQ.M.

| Issues/Problem        | Details                                                   | Remarks                                                                                                                                                                                                                                                                                                                                                                                                                                        |
|-----------------------|-----------------------------------------------------------|------------------------------------------------------------------------------------------------------------------------------------------------------------------------------------------------------------------------------------------------------------------------------------------------------------------------------------------------------------------------------------------------------------------------------------------------|
| Physical Problem      | User/Occupant                                             | Property already in possession of the bank.                                                                                                                                                                                                                                                                                                                                                                                                    |
| Special Condition     | Encroachment                                              | ACTUAL MEASUREMENT REVEALED THAT THERE IS A<br>MAJOR ENCROACHMENT BY SUBJECT BUILDING OF<br>ABOUT 1.85METERS STRIP, WHERE MAJOR PORTION<br>OF THE BUILDING OVERLAPPED ON THE ADJACENT<br>ROAD. ALSO, IMPROVEMENT OF ADJACENT LOT<br>ENCROACHED ON PORTION OF SUBJECT LOT BY 1.35<br>METERS STRIP LOCATED ON THE NORTHWEST,<br>ALONG LINE 4-5 (SAID PORTION OF THE ADJACENT<br>IMPROVEMENT IS THE ROOF EAVES AND SOME LIGHT<br>MATERIALS ONLY). |
| Document Availability | Availability of<br>Collateral<br>Docs/Registered<br>Owner | Title is registered under PSBank's name. Collateral documents are complete.                                                                                                                                                                                                                                                                                                                                                                    |