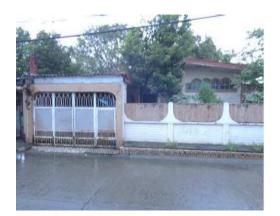

# Selling Price: P 4,300,000

# Vicinity Map:

**Description:** Three-storey Residential Building

Lot Area : 70 SQ.M. Floor Area: 172.80 SQ.M.

| Issues/Problem        | Details                                                   | Remarks                                                                                                                                                                                                                                                                                                                                                                                                                                        |
|-----------------------|-----------------------------------------------------------|------------------------------------------------------------------------------------------------------------------------------------------------------------------------------------------------------------------------------------------------------------------------------------------------------------------------------------------------------------------------------------------------------------------------------------------------|
| Physical Problem      | User/Occupant                                             | Property already in possession of the bank.                                                                                                                                                                                                                                                                                                                                                                                                    |
| Special Condition     | Encroachment                                              | ACTUAL MEASUREMENT REVEALED THAT THERE IS A<br>MAJOR ENCROACHMENT BY SUBJECT BUILDING OF<br>ABOUT 1.85METERS STRIP, WHERE MAJOR PORTION<br>OF THE BUILDING OVERLAPPED ON THE ADJACENT<br>ROAD. ALSO, IMPROVEMENT OF ADJACENT LOT<br>ENCROACHED ON PORTION OF SUBJECT LOT BY 1.35<br>METERS STRIP LOCATED ON THE NORTHWEST,<br>ALONG LINE 4-5 (SAID PORTION OF THE ADJACENT<br>IMPROVEMENT IS THE ROOF EAVES AND SOME LIGHT<br>MATERIALS ONLY). |
| Document Availability | Availability of<br>Collateral<br>Docs/Registered<br>Owner | Title is registered under PSBank's name. Collateral documents are complete.                                                                                                                                                                                                                                                                                                                                                                    |