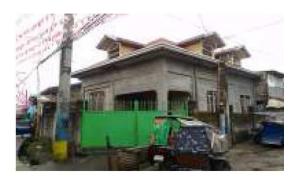

## **City/Province: MUNTINLUPA**

#### Address:

LOT 125 AND LOT 126, BLOCK 22, NO. 17, DON MANOLO BLVD., ALABANG HILLS VILLAGE, BRGY. CUPANG, MUNTINLUPA CITY

#### **Description:** HOUSE AND LOT

Lot Area: 1,600 SQ. M. Floor Area: 1,226.27 SQ. M.

#### P 106,170,000.00

Vicinity Map:

| Issues/Problem        | Details                                                            | Remarks                                                                     |
|-----------------------|--------------------------------------------------------------------|-----------------------------------------------------------------------------|
| Physical Problem      | User/Occupant                                                      | Property already in possession of the bank.                                 |
|                       | ANNULMENT CASE, SEC 4<br>RULE 74 & RESTRICTIONS<br>AND LIS PENDENS |                                                                             |
| Document Availability | Availability of<br>Collateral<br>Docs/Registered<br>Owner          | Title is registered under PSBank's name. Collateral documents are complete. |