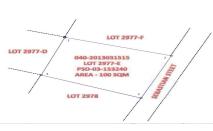

#### Address:

LOT 2, BLK. 28, UNITED NATIONS ST., BETTER LIVING SUBD., DON BOSCO, PARANAQUE CITY

#### **Description:** VACANT LOT

Lot Area: 319 SQ. M.