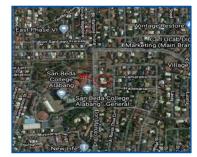

## **City/Province: MUNTINLUPA**

#### Address:

LOT 125 AND LOT 126, BLOCK 22, NO. 17, DON MANOLO BLVD., ALABANG HILLS VILLAGE, BRGY. CUPANG, MUNTINLUPA CITY

#### **Other Remarks:**

 WITHIN PRIME SUBDIVISION ALONG SUBDIVISION 'S MAIN ROAD • NOTABLE LANDMARK/: SAN BEDA COLLEGE; MADRIGAL BUSINESS PARK; PUREGOLD - MOLITO; ALABANG MEDICAL CENTER