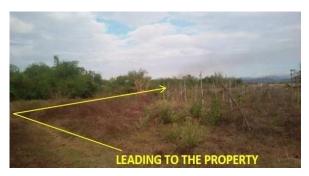

# **Real Estate Properties for Sale** with Special Prices

| As of D | December 29 | , 2020       |                                                                                                                                    |                                                |                                |                                        |               |                                                                      |
|---------|-------------|--------------|------------------------------------------------------------------------------------------------------------------------------------|------------------------------------------------|--------------------------------|----------------------------------------|---------------|----------------------------------------------------------------------|
| NO.     | AREA        | MUNICIPALITY | LOCATION                                                                                                                           | DESCRIPTION                                    | CARETAKER<br>REMARKS           | AREA (SQM)                             | PRICE         | LEGAL CONCERN                                                        |
| 25      | NORTH LUZON | BULACAN      | Lot Nos 5, 7 & 8 Blk 29 Rafaela<br>Homes I, Dahlia St., Makinabang,<br>Baliuag, Bulacan                                            | BUNGALOW TYPE RESIDENTIAL                      | WITH CARETAKER                 | LA : 150.00 sq.m.<br>FA : 104.79 sq.m. | 2,300,000.00  | Sec 7 RA 26                                                          |
| 26      | NORTH LUZON | BULACAN      | Road Lot 9, Maunlad Homes, Sta.<br>Cruz, Guiguinto, Bulacan                                                                        | TWO- STOREY RESIDENTIAL BUILDING               | WITH CARETAKER                 | LA : 120.00 sq.m.<br>FA : 125.00 sq.m. | 2,187,000.00  | Sec 7 RA 26                                                          |
| 27      | NORTH LUZON | BULACAN      | 98 Pandi- Bustos Road, Cacarong<br>Matanda, Pandi, Bulacan                                                                         | BUNGALOW TYPE RESIDENTIAL                      | WITH CARETAKER                 | LA : 300.00 sq.m.<br>FA : 72.00 sq.m.  | 1,654,000.00  | Sec 7 RA 26                                                          |
| 28      | NORTH LUZON | BULACAN      | 2416-B-5 (alley) Bunsuran I, Pandi,<br>Bulacan                                                                                     | TWO(2) BUNGALOW RESIDENTIAL                    | WITH CARETAKER                 | LA : 500.00 sq.m.<br>FA : 159.86 sq.m. | 3,576,000.00  | Sec 7 RA 26                                                          |
| 29      | NORTH LUZON | BULACAN      | 2536-B Barangay Road, Brgy.<br>Bunsuran III, Pandi, Bulacan                                                                        | TWO- STOREY SINGLE DETACHED                    | WITH CARETAKER                 | LA: 312 sq. m.<br>FA: 215.85 sq. m.    | 2,980,000.00  | Sec 7 RA 26                                                          |
| 30      | NORTH LUZON | BULACAN      | LOT 2147-A-1-G-2,LOT 2147-A-1-H<br>(Existing Road),Malibong Matanda,<br>Pandi, Bulacan                                             | SINGLE- STOREY, SINGLE DETACHED                | WITH CARETAKER                 | LA: 131 sq. m.<br>FA: 63.57 sq. m.     | 1,203,000.00  | Sec 7 RA 26                                                          |
| 31      | NORTH LUZON | BULACAN      | Lot14 Block2 Desta Ave., Desta<br>Homes, Brgy. Atlag, Malolos,<br>Bulacan                                                          | Bungalow Type Residential                      | WITH CARETAKER                 | LA: 240 sq. m.<br>FA: 124.02 sq. m.    | 3,009,000.00  | Sec 7 RA 26                                                          |
| 32      | NORTH LUZON | BULACAN      | Lot 8 and 9, Blk.16, Carnation ST.,<br>Grand Royal Subd., Ph 1, Brgy.<br>Bulihan, Malolos City, Bulacan                            | Two-storey single detached                     | WITH CARETAKER                 | LA: 240 sq. m.<br>FA: 277.67 sq. m.    | 6,573,000.00  | Sec 7 RA 26                                                          |
| 33      | NORTH LUZON | BULACAN      | Lot 2, Block 1, Vergara St., Divine<br>Grace Subdivision, Burol, 1st.,<br>Balagtas, Bulacan                                        | Bungalow                                       | WITH CARETAKER                 | LA: 228 sq. m.<br>FA: 152. 88sq. m.    | 2,902,000.00  | SEC 7 RA 26 and ADVERSE<br>CLAIM                                     |
| 34      | NORTH LUZON | BULACAN      | LOT NO 3, BLK NO. 69, ROAD LOT<br>48, UNIVERSITY HEIGHTS- PHASE 1,<br>KAYPIAN, CITY OF SAN JOSE DEL<br>MONTE, BULACAN              | Three-Storey Residential Building              | WITH CARETAKER                 | LA: 112 sq. m.<br>FA: 171.69 sq. m.    | 2,739,000.00  | ANNULMENT                                                            |
| 35      | NORTH LUZON | NUEVA ECIJA  | Lot Numbers 3853-A-1,3853-A-3,<br>3853-A-4,3853-A-5 , Cabu,<br>Cabanatuan City, Nueva Ecija                                        | Agricultural Vacant Lot                        | NO CARETAKER                   | LA: 21,365.00 sq. m.                   | 1,515,000.00  | LANDLOCKED                                                           |
| 36      | NORTH LUZON | NUEVA ECIJA  | 1074-B-3, STA. ROSA ROAD,<br>SUMACAB NORTE, CABANATUAN<br>CITY, NUEVA ECIJA                                                        | Single-Storey Residential                      | WITH CARETAKER                 | LA: 712 sq. m.<br>FA: 88.88 q. m.      | 3,133,000.00  | ANNULMENT CASE AND<br>ENCROACHMENT ISSUE                             |
| 37      | NORTH LUZON | PAMPANGA     | LOT 1628- B AND LOT 1628-C,<br>NATIVIDAD BRGY. ROAD,<br>NATIVIDAD, GUAGA, PAMPANGA                                                 | Two-Residential Structures                     | WITH CARETAKER                 | LA: 647 sq. m.<br>FA: 181.07 q. m.     | 2,957,000.00  | ANNULMENT                                                            |
| 38      | NORTH LUZON | PANGASINAN   | Lot 5405, No. 1701, Claveria Road,<br>Malued District Dagupan City<br>Pangasinan                                                   | TWO UNITS OF 1- STOREY<br>RESIDENTIAL BUILDING | WITH CARETAKER                 | LA: 1,753 sq.m.<br>FA: 304.15 sq.m.    | 13,038,000.00 | FOR DECLARATION OF<br>NULLITY OF DEED OF SALE<br>AND REM AND DAMAGES |
| 39      | NORTH LUZON | VALENZUELA   | LOT Nos. 11 and 12, BLK NO. 3,<br>ROAD LOT 1, VICTORIA HOMES,<br>GEN. T. DE LEON, VALENZUELA<br>CITY, METRO MANILA                 | TWO ADJACENTS LOTS WITH<br>STRUCTURES          | WITH CARETAKER                 | LA: 120 sq. m.<br>FA: 99 sq. m.        | 1,762,000.00  | ANNULMENT CASE                                                       |
| 40      | NORTH LUZON | VALENZUELA   | LOT 4, BLK 3, ROAD LOT 2, VILLA<br>DULALIA -FATIMA HOMES, MARULAS,<br>VALENZUELA CITY, METRO MANILA                                | TWO- STOREY TOWNHOUSE                          | WITH CARETAKER                 | LA: 50 sq. m.<br>FA: 86 sq. m.         | 3,208,000.00  | ANNULMENT CASE                                                       |
| 41      | NORTH LUZON | VALENZUELA   | LOT NO. 2-A, M.H. DEL PILAR<br>STREET, MALANDAY, VALENZUELA<br>CITY, METRO MANILA                                                  | SINGLE- DETACHED                               | NO CARETAKER                   | LA: 500 sq. m.<br>FA: 147 sq. m.       | 7,600,000.00  | ANNULMENT CASE AND<br>LANDLOCKED                                     |
| 42      | SOUTH LUZON | CAVITE       | LOT 18, BLK 4, NEW WORLD ST.,<br>HOTELIERS VILLAGE PH. 2,<br>MALAGASANG I-A, IMUS, CAVITE                                          | HOUSE AND LOT                                  | VIEWING BY<br>APPOINTMENT ONLY | LA-91.00<br>FA-34.22                   | 680,000.00    | DID NOT FORMED A CLOSED<br>POLYGON - MAJOR ERROR                     |
| 43      | SOUTH LUZON | CAVITE       | LOT 8 BLK J-1, ROAD LOT J-8, BRGY<br>STA. CRUZ 2, DASMARIÑAS, CAVITE                                                               | HOUSE AND LOT                                  | WITH CARETAKER                 | LA-113.00<br>FA-179.84                 | 3,570,000.00  | SEC 7 RA 26                                                          |
| 44      | SOUTH LUZON | CAVITE       | ROAD LOT 2, ANULING ,<br>TAGAYTAY, CAVITE                                                                                          | TWO RESIDENTIAL BUILDINGS                      | WITH CARETAKER                 | LA: 527 sq. m.<br>FA: 541 sq. m.       | 8,354,000.00  | Sec 7 RA 26                                                          |
| 45      | SOUTH LUZON | CAVITE       | Lot 1749-B-6 Old Provincial RD.<br>Cor. Right of Ways, Brgy.<br>Capipisa,Tanza ,Cavite                                             | ONE - STOREY RESIDENTIAL BUILDING              | WITH CARETAKER                 | LA: 912 sq. m.<br>FA: 230 sq. m.       | 5,870,000.00  | Sec 7 RA 26                                                          |
| 46      | SOUTH LUZON | CAVITE       | Lot8 Block16 Rd. Lot 10, Villa de<br>Primarosa Phase 2, Bgy. Buhay na<br>Tubig, Imus, Cavite, Imus Cavite                          | TWO (2) STOREY RESIDENTIAL<br>BUILDING         | WITH CARETAKER                 | LA : 48.00 sq.m.<br>FA : 95.88 sq.m.   | 1,666,000.00  | Sec 7 RA 26                                                          |
| 47      | SOUTH LUZON | CAVITE       | Lot 7, Blk.8, Peach Street,<br>Mandarin Homes 2, Malagasang 2-B<br>Imus Cavite                                                     | TWO RESIDENTIAL BUILDINGS                      | WITH CARETAKER                 | LA : 96.00 sq.m.<br>FA : 155.27 sq.m.  | 2,962,000.00  | Sec 7 RA 26                                                          |
| 48      | SOUTH LUZON | CAVITE       | Lot 12, Blk.48, Shine Cock Street,<br>Manila Southwoods Residential<br>Estates Phase 2, Brggy. Cabilang,<br>Baybay, Carmona,Cavite | RESIDENTIAL VACANT LOT                         | NO CARETAKER                   | FA: 816 sq.m.                          | 12,240,000.00 | DID NOT FORM A CLOSED<br>POLYGON                                     |
| 49      | SOUTH LUZON | CAVITE       | # 227 Lot 921-J, Naic-Indang<br>Road,San Roque, Naic, Cavite                                                                       | TWO RESIDENTIAL BUILDINGS                      | WITH CARETAKER                 | LA:350 sq. m.<br>FA: 90.75 sq. m.      | 2,412,000.00  | SEC 4 RULE 74 AND<br>RESTRICTIONS                                    |
| 50      | SOUTH LUZON | CAVITE       | LOT NO. 32, BLK NO. 46, ROAD LOT<br>8, METROGATE SILANG ESTATE<br>PHASE 1-A, BILUSO, SILANG, CAVITE                                | SINGLE- DETACHED                               | WITH CARETAKER                 | LA: 195 sq. m.<br>FA: 118 sq. m.       | 3,916,000.00  | ANNULMENT CASE                                                       |
| 51      | SOUTH LUZON | CAVITE       | LOT NO. 7, BLK NO. 3, ROAD LOT 1,<br>RODEO COUNTRYSIDE ESTATES,<br>ESPERANZA ILAYA, ALFONSO,<br>CAVITE                             | VACANT LOT                                     | NO CARETAKER                   | LA: 1,000 sq. m.                       | 2,000,000.00  | ANNULMENT CASE                                                       |
| 52      | SOUTH LUZON | LAGUNA       | LOT 21, BLK 65, EVERGREEN DRIVE<br>LAGUNA BEL-AIR III, BRGY LOMA,<br>BIÑAN, LAGUNA                                                 | HOUSE AND LOT                                  | WITH CARETAKER                 | LA-144.00<br>FA-154.92                 | 3,390,000.00  | SEC 7 RA 26                                                          |
| 53      | SOUTH LUZON | LAGUNA       | LOT 10-E # 19 SAN VICENTE ROAD,<br>BRGY. SAN VICENTE, SAN PEDRO,<br>LAGUNA                                                         | LOT IMPROVED WITH THREE ( 3)<br>STRUCTURES     | WITH CARETAKER                 | L.A : 923 sq. m.<br>FA: 377.13 sq.m.   | 8,030,000.00  | ANNULMENT CASE AND<br>ENCROACHMENT ISSUE                             |
| 54      | SOUTH LUZON | LAGUNA       | Lot No. 976-B-2-B Rizal Ave., Labas,<br>Sta. Rosa, Laguna,Santa Rosa,<br>Laguna                                                    | THREE- STOREY COMMERICAL<br>BUILDING           | WITH CARETAKER                 | LA: 206 sq. m.<br>FA: 227.70 sq. m.    | 4,655,000.00  | Sec 7 RA 26                                                          |