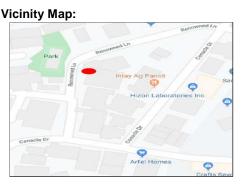

#### P 2,520,000.00

Vicinity Map:

| Issues/Problem        | Details                                                   | Remarks                                                                     |
|-----------------------|-----------------------------------------------------------|-----------------------------------------------------------------------------|
| Physical Problem      | User/Occupant                                             | Property already in possession of the bank.                                 |
| Special Condition     | WITH<br>ENCROACHMENT/<br>OVERLAPPING ISSUE                |                                                                             |
| Document Availability | Availability of<br>Collateral<br>Docs/Registered<br>Owner | Title is registered under PSBank's name. Collateral documents are complete. |