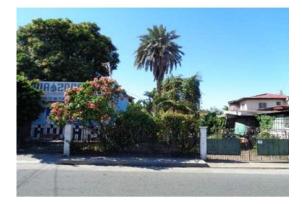

## **City/Province:**

MANILA

# Selling Price: P 4,300,000

# Vicinity Map:

**Description:** Three-storey Residential Building

Lot Area : 70 SQ.M. Floor Area: 172.80 SQ.M.

| Issues/Problem        | Details                                                   | Remarks                                                                                                                                                                                                                                                                                                                                                                                                                                        |
|-----------------------|-----------------------------------------------------------|------------------------------------------------------------------------------------------------------------------------------------------------------------------------------------------------------------------------------------------------------------------------------------------------------------------------------------------------------------------------------------------------------------------------------------------------|
| Physical Problem      | User/Occupant                                             | Property already in possession of the bank.                                                                                                                                                                                                                                                                                                                                                                                                    |
| Special Condition     | Encroachment                                              | ACTUAL MEASUREMENT REVEALED THAT THERE IS A<br>MAJOR ENCROACHMENT BY SUBJECT BUILDING OF<br>ABOUT 1.85METERS STRIP, WHERE MAJOR PORTION<br>OF THE BUILDING OVERLAPPED ON THE ADJACENT<br>ROAD. ALSO, IMPROVEMENT OF ADJACENT LOT<br>ENCROACHED ON PORTION OF SUBJECT LOT BY 1.35<br>METERS STRIP LOCATED ON THE NORTHWEST,<br>ALONG LINE 4-5 (SAID PORTION OF THE ADJACENT<br>IMPROVEMENT IS THE ROOF EAVES AND SOME LIGHT<br>MATERIALS ONLY). |
| Document Availability | Availability of<br>Collateral<br>Docs/Registered<br>Owner | Title is registered under PSBank's name. Collateral documents are complete.                                                                                                                                                                                                                                                                                                                                                                    |