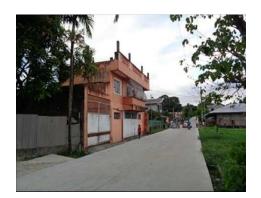

## **City/Province:**

MANILA

# Selling Price: P 4,300,000

# Vicinity Map:

**Description:** Three-storey Residential Building

Lot Area : 70 SQ.M. Floor Area: 172.80 SQ.M.

| Issues/Problem        | Details                                                   | Remarks                                                                                                                                                                                                                                                                                                                                                                                                                                        |
|-----------------------|-----------------------------------------------------------|------------------------------------------------------------------------------------------------------------------------------------------------------------------------------------------------------------------------------------------------------------------------------------------------------------------------------------------------------------------------------------------------------------------------------------------------|
| Physical Problem      | User/Occupant                                             | Property already in possession of the bank.                                                                                                                                                                                                                                                                                                                                                                                                    |
| Special Condition     | Encroachment                                              | ACTUAL MEASUREMENT REVEALED THAT THERE IS A<br>MAJOR ENCROACHMENT BY SUBJECT BUILDING OF<br>ABOUT 1.85METERS STRIP, WHERE MAJOR PORTION<br>OF THE BUILDING OVERLAPPED ON THE ADJACENT<br>ROAD. ALSO, IMPROVEMENT OF ADJACENT LOT<br>ENCROACHED ON PORTION OF SUBJECT LOT BY 1.35<br>METERS STRIP LOCATED ON THE NORTHWEST,<br>ALONG LINE 4-5 (SAID PORTION OF THE ADJACENT<br>IMPROVEMENT IS THE ROOF EAVES AND SOME LIGHT<br>MATERIALS ONLY). |
| Document Availability | Availability of<br>Collateral<br>Docs/Registered<br>Owner | Title is registered under PSBank's name. Collateral documents are complete.                                                                                                                                                                                                                                                                                                                                                                    |