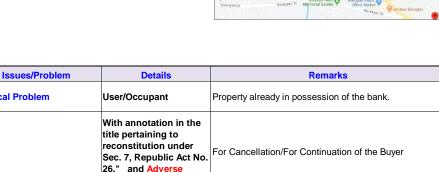

# Vicinity Map:

**Description:** Three-storey Residential Building

Lot Area : 70 SQ.M. Floor Area: 172.80 SQ.M.

| Issues/Problem        | Details                                                   | Remarks                                                                                                                                                                                                                                                                                                                                                                                                                                        |
|-----------------------|-----------------------------------------------------------|------------------------------------------------------------------------------------------------------------------------------------------------------------------------------------------------------------------------------------------------------------------------------------------------------------------------------------------------------------------------------------------------------------------------------------------------|
| Physical Problem      | User/Occupant                                             | Property already in possession of the bank.                                                                                                                                                                                                                                                                                                                                                                                                    |
| Special Condition     | Encroachment                                              | ACTUAL MEASUREMENT REVEALED THAT THERE IS A<br>MAJOR ENCROACHMENT BY SUBJECT BUILDING OF<br>ABOUT 1.85METERS STRIP, WHERE MAJOR PORTION<br>OF THE BUILDING OVERLAPPED ON THE ADJACENT<br>ROAD. ALSO, IMPROVEMENT OF ADJACENT LOT<br>ENCROACHED ON PORTION OF SUBJECT LOT BY 1.35<br>METERS STRIP LOCATED ON THE NORTHWEST,<br>ALONG LINE 4-5 (SAID PORTION OF THE ADJACENT<br>IMPROVEMENT IS THE ROOF EAVES AND SOME LIGHT<br>MATERIALS ONLY). |
| Document Availability | Availability of<br>Collateral<br>Docs/Registered<br>Owner | Title is registered under PSBank's name. Collateral documents are complete.                                                                                                                                                                                                                                                                                                                                                                    |