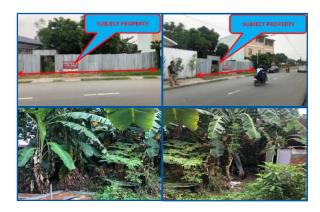

## **City/Province: PARANAQUE**

#### Address:

LOT 7, BLOCK 1, FLAMINGO ST., COUNTRYSIDE VILLAGE, SUN VALLEY, PARAÑAQUE CITY

#### **Description:**

LOT WITH UNFINISHED STRUCTURE

Lot Area: 150 SQ. M.

#### **Other Remarks:**

• NOTABLE LANDMARK/: STA. ANA VILLAGE; AMAIA STEPS -BICUTAN