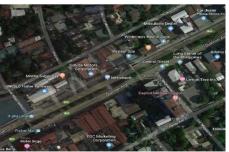

#### Address:

LOT 2, BLK. 28, UNITED NATIONS ST., BETTER LIVING SUBD., DON BOSCO, PARANAQUE CITY

#### **Description:** VACANT LOT

Lot Area: 319 SQ. M.

## **Other Remarks:**

WITHIN DEVELOPED SUBDIVISION
 ALONG SUBDIVISION 'S MAIN ROAD

• NOTABLE LANDMARK/: CHRISTIAN FAITH ACADEMY OF

BETTERLIVING INC. AND APPROXIMATELY 3.3 KILOMETERS SOUTHWEST FROM PARAÑAQUE CITY HALL