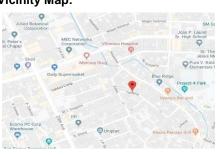

#### **City/Province: PARANAQUE**

#### Address:

LOT 2, BLK. 28, UNITED NATIONS ST., BETTER LIVING SUBD., DON BOSCO, PARANAQUE CITY

#### **Description:** VACANT LOT

Lot Area: 319 SQ. M.