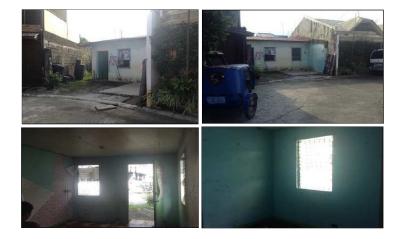

## **City/Province:**

MANILA

# Selling Price: P 4,300,000

# Vicinity Map:

**Description:** Three-storey Residential Building

Lot Area : 70 SQ.M. Floor Area: 172.80 SQ.M.

| Issues/Problem        | Details                                                   | Remarks                                                                                                                                                                                                                                                                                                                                                                                                                                        |
|-----------------------|-----------------------------------------------------------|------------------------------------------------------------------------------------------------------------------------------------------------------------------------------------------------------------------------------------------------------------------------------------------------------------------------------------------------------------------------------------------------------------------------------------------------|
| Physical Problem      | User/Occupant                                             | Property already in possession of the bank.                                                                                                                                                                                                                                                                                                                                                                                                    |
| Special Condition     | Encroachment                                              | ACTUAL MEASUREMENT REVEALED THAT THERE IS A<br>MAJOR ENCROACHMENT BY SUBJECT BUILDING OF<br>ABOUT 1.85METERS STRIP, WHERE MAJOR PORTION<br>OF THE BUILDING OVERLAPPED ON THE ADJACENT<br>ROAD. ALSO, IMPROVEMENT OF ADJACENT LOT<br>ENCROACHED ON PORTION OF SUBJECT LOT BY 1.35<br>METERS STRIP LOCATED ON THE NORTHWEST,<br>ALONG LINE 4-5 (SAID PORTION OF THE ADJACENT<br>IMPROVEMENT IS THE ROOF EAVES AND SOME LIGHT<br>MATERIALS ONLY). |
| Document Availability | Availability of<br>Collateral<br>Docs/Registered<br>Owner | Title is registered under PSBank's name. Collateral documents are complete.                                                                                                                                                                                                                                                                                                                                                                    |