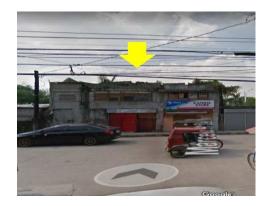

## **City/Province:**

MANILA

# Selling Price: P 4,300,000

# Vicinity Map:

**Description:** Three-storey Residential Building

Lot Area : 70 SQ.M. Floor Area: 172.80 SQ.M.

| Issues/Problem        | Details                                                   | Remarks                                                                                                                                                                                                                                                                                                                                                                                                                                        |
|-----------------------|-----------------------------------------------------------|------------------------------------------------------------------------------------------------------------------------------------------------------------------------------------------------------------------------------------------------------------------------------------------------------------------------------------------------------------------------------------------------------------------------------------------------|
| Physical Problem      | User/Occupant                                             | Property already in possession of the bank.                                                                                                                                                                                                                                                                                                                                                                                                    |
| Special Condition     | Encroachment                                              | ACTUAL MEASUREMENT REVEALED THAT THERE IS A<br>MAJOR ENCROACHMENT BY SUBJECT BUILDING OF<br>ABOUT 1.85METERS STRIP, WHERE MAJOR PORTION<br>OF THE BUILDING OVERLAPPED ON THE ADJACENT<br>ROAD. ALSO, IMPROVEMENT OF ADJACENT LOT<br>ENCROACHED ON PORTION OF SUBJECT LOT BY 1.35<br>METERS STRIP LOCATED ON THE NORTHWEST,<br>ALONG LINE 4-5 (SAID PORTION OF THE ADJACENT<br>IMPROVEMENT IS THE ROOF EAVES AND SOME LIGHT<br>MATERIALS ONLY). |
| Document Availability | Availability of<br>Collateral<br>Docs/Registered<br>Owner | Title is registered under PSBank's name. Collateral documents are complete.                                                                                                                                                                                                                                                                                                                                                                    |