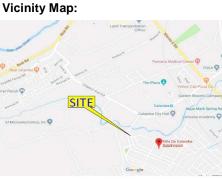

## **City/Province:**

MANILA

# Selling Price: P 4,300,000

# Vicinity Map:

**Description:** Three-storey Residential Building

Lot Area : 70 SQ.M. Floor Area: 172.80 SQ.M.

| Issues/Problem        | Details                                                   | Remarks                                                                                                                                                                                                                                                                                                                                                                                                                                        |
|-----------------------|-----------------------------------------------------------|------------------------------------------------------------------------------------------------------------------------------------------------------------------------------------------------------------------------------------------------------------------------------------------------------------------------------------------------------------------------------------------------------------------------------------------------|
| Physical Problem      | User/Occupant                                             | Property already in possession of the bank.                                                                                                                                                                                                                                                                                                                                                                                                    |
| Special Condition     | Encroachment                                              | ACTUAL MEASUREMENT REVEALED THAT THERE IS A<br>MAJOR ENCROACHMENT BY SUBJECT BUILDING OF<br>ABOUT 1.85METERS STRIP, WHERE MAJOR PORTION<br>OF THE BUILDING OVERLAPPED ON THE ADJACENT<br>ROAD. ALSO, IMPROVEMENT OF ADJACENT LOT<br>ENCROACHED ON PORTION OF SUBJECT LOT BY 1.35<br>METERS STRIP LOCATED ON THE NORTHWEST,<br>ALONG LINE 4-5 (SAID PORTION OF THE ADJACENT<br>IMPROVEMENT IS THE ROOF EAVES AND SOME LIGHT<br>MATERIALS ONLY). |
| Document Availability | Availability of<br>Collateral<br>Docs/Registered<br>Owner | Title is registered under PSBank's name. Collateral documents are complete.                                                                                                                                                                                                                                                                                                                                                                    |