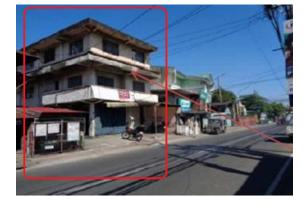

## **City/Province: MUNTINLUPA**

#### Address:

LOT 125 AND LOT 126, BLOCK 22, NO. 17, DON MANOLO BLVD., ALABANG HILLS VILLAGE, BRGY. CUPANG, MUNTINLUPA CITY

#### **Description:** HOUSE AND LOT

Lot Area: 1,600 SQ. M. Floor Area: 1,226.27 SQ. M.

#### P 106,170,000.00

Vicinity Map:

| Issues/Problem        | Details                                                            | Remarks                                                                     |
|-----------------------|--------------------------------------------------------------------|-----------------------------------------------------------------------------|
| Physical Problem      | User/Occupant                                                      | Property already in possession of the bank.                                 |
|                       | ANNULMENT CASE, SEC 4<br>RULE 74 & RESTRICTIONS<br>AND LIS PENDENS |                                                                             |
| Document Availability | Availability of<br>Collateral<br>Docs/Registered<br>Owner          | Title is registered under PSBank's name. Collateral documents are complete. |