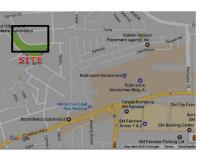

#### Address:

LOT 125 AND LOT 126, BLOCK 22, NO. 17, DON MANOLO BLVD., ALABANG HILLS VILLAGE, BRGY. CUPANG, MUNTINLUPA CITY

#### **Description:** HOUSE AND LOT

Lot Area: 1,600 SQ. M. Floor Area: 1,226.27 SQ. M.

#### **Other Remarks:**

 WITHIN PRIME SUBDIVISION ALONG SUBDIVISION 'S MAIN ROAD • NOTABLE LANDMARK/: SAN BEDA COLLEGE; MADRIGAL BUSINESS PARK; PUREGOLD - MOLITO; ALABANG MEDICAL CENTER

#### P 106,170,000.00

Vicinity Map:

| Issues/Problem        | Details                                                            | Remarks                                                                     |
|-----------------------|--------------------------------------------------------------------|-----------------------------------------------------------------------------|
| Physical Problem      | User/Occupant                                                      | Property already in possession of the bank.                                 |
|                       | ANNULMENT CASE, SEC 4<br>RULE 74 & RESTRICTIONS<br>AND LIS PENDENS |                                                                             |
| Document Availability | Availability of<br>Collateral<br>Docs/Registered<br>Owner          | Title is registered under PSBank's name. Collateral documents are complete. |