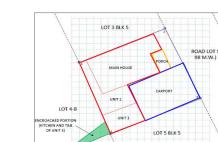

# Vicinity Map:

**Description:** Three-storey Residential Building

Lot Area : 70 SQ.M. Floor Area: 172.80 SQ.M.

| Issues/Problem        | Details                                                   | Remarks                                                                                                                                                                                                                                                                                                                                                                                                                                        |
|-----------------------|-----------------------------------------------------------|------------------------------------------------------------------------------------------------------------------------------------------------------------------------------------------------------------------------------------------------------------------------------------------------------------------------------------------------------------------------------------------------------------------------------------------------|
| Physical Problem      | User/Occupant                                             | Property already in possession of the bank.                                                                                                                                                                                                                                                                                                                                                                                                    |
| Special Condition     | Encroachment                                              | ACTUAL MEASUREMENT REVEALED THAT THERE IS A<br>MAJOR ENCROACHMENT BY SUBJECT BUILDING OF<br>ABOUT 1.85METERS STRIP, WHERE MAJOR PORTION<br>OF THE BUILDING OVERLAPPED ON THE ADJACENT<br>ROAD. ALSO, IMPROVEMENT OF ADJACENT LOT<br>ENCROACHED ON PORTION OF SUBJECT LOT BY 1.35<br>METERS STRIP LOCATED ON THE NORTHWEST,<br>ALONG LINE 4-5 (SAID PORTION OF THE ADJACENT<br>IMPROVEMENT IS THE ROOF EAVES AND SOME LIGHT<br>MATERIALS ONLY). |
| Document Availability | Availability of<br>Collateral<br>Docs/Registered<br>Owner | Title is registered under PSBank's name. Collateral documents are complete.                                                                                                                                                                                                                                                                                                                                                                    |