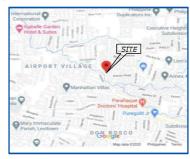

#### **City/Province: PARANAQUE**

#### Address:

LOT 2, BLK. 28, UNITED NATIONS ST., BETTER LIVING SUBD., DON BOSCO, PARANAQUE CITY

## **Other Remarks:**

WITHIN DEVELOPED SUBDIVISION
 ALONG SUBDIVISION 'S MAIN ROAD

• NOTABLE LANDMARK/: CHRISTIAN FAITH ACADEMY OF

BETTERLIVING INC. AND APPROXIMATELY 3.3 KILOMETERS SOUTHWEST FROM PARAÑAQUE CITY HALL