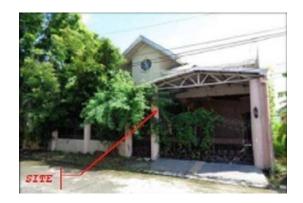

# Selling Price: P 4,300,000

# Vicinity Map:

**Description:** Three-storey Residential Building

Lot Area : 70 SQ.M. Floor Area: 172.80 SQ.M.

| Issues/Problem        | Details                                                   | Remarks                                                                                                                                                                                                                                                                                                                                                                                                                                        |
|-----------------------|-----------------------------------------------------------|------------------------------------------------------------------------------------------------------------------------------------------------------------------------------------------------------------------------------------------------------------------------------------------------------------------------------------------------------------------------------------------------------------------------------------------------|
| Physical Problem      | User/Occupant                                             | Property already in possession of the bank.                                                                                                                                                                                                                                                                                                                                                                                                    |
| Special Condition     | Encroachment                                              | ACTUAL MEASUREMENT REVEALED THAT THERE IS A<br>MAJOR ENCROACHMENT BY SUBJECT BUILDING OF<br>ABOUT 1.85METERS STRIP, WHERE MAJOR PORTION<br>OF THE BUILDING OVERLAPPED ON THE ADJACENT<br>ROAD. ALSO, IMPROVEMENT OF ADJACENT LOT<br>ENCROACHED ON PORTION OF SUBJECT LOT BY 1.35<br>METERS STRIP LOCATED ON THE NORTHWEST,<br>ALONG LINE 4-5 (SAID PORTION OF THE ADJACENT<br>IMPROVEMENT IS THE ROOF EAVES AND SOME LIGHT<br>MATERIALS ONLY). |
| Document Availability | Availability of<br>Collateral<br>Docs/Registered<br>Owner | Title is registered under PSBank's name. Collateral documents are complete.                                                                                                                                                                                                                                                                                                                                                                    |