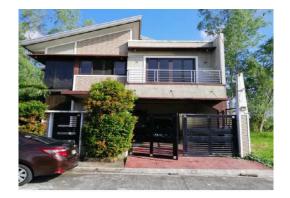

## **City/Province: MUNTINLUPA**

#### Address:

LOT 125 AND LOT 126, BLOCK 22, NO. 17, DON MANOLO BLVD., ALABANG HILLS VILLAGE, BRGY. CUPANG, MUNTINLUPA CITY

#### **Description:** HOUSE AND LOT

Lot Area: 1,600 SQ. M. Floor Area: 1,226.27 SQ. M.