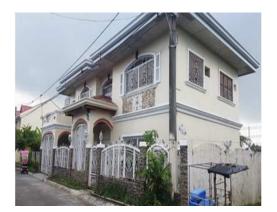

#### **Description:** HOUSE AND LOT

Lot Area: 1,600 SQ. M. Floor Area: 1,226.27 SQ. M.

#### P 106,170,000.00

Vicinity Map:

| Issues/Problem        | Details                                                            | Remarks                                                                     |
|-----------------------|--------------------------------------------------------------------|-----------------------------------------------------------------------------|
| Physical Problem      | User/Occupant                                                      | Property already in possession of the bank.                                 |
|                       | ANNULMENT CASE, SEC 4<br>RULE 74 & RESTRICTIONS<br>AND LIS PENDENS |                                                                             |
| Document Availability | Availability of<br>Collateral<br>Docs/Registered<br>Owner          | Title is registered under PSBank's name. Collateral documents are complete. |