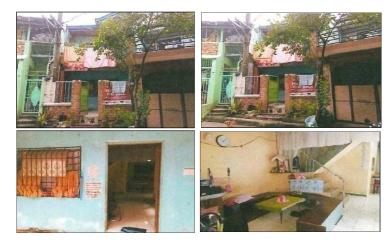

#### Address:

LOT 125 AND LOT 126, BLOCK 22, NO. 17, DON MANOLO BLVD., ALABANG HILLS VILLAGE, BRGY. CUPANG, MUNTINLUPA CITY

#### **Description:** HOUSE AND LOT

Lot Area: 1,600 SQ. M. Floor Area: 1,226.27 SQ. M.

#### **Other Remarks:**

 WITHIN PRIME SUBDIVISION ALONG SUBDIVISION 'S MAIN ROAD • NOTABLE LANDMARK/: SAN BEDA COLLEGE; MADRIGAL BUSINESS PARK; PUREGOLD - MOLITO; ALABANG MEDICAL CENTER