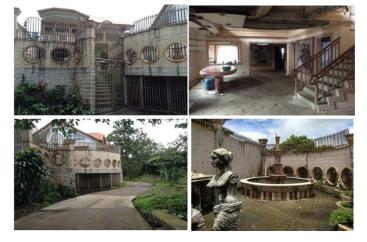

#### **Description:** HOUSE AND LOT

Lot Area: 1,600 SQ. M. Floor Area: 1,226.27 SQ. M.

#### **Other Remarks:**

 WITHIN PRIME SUBDIVISION ALONG SUBDIVISION 'S MAIN ROAD • NOTABLE LANDMARK/: SAN BEDA COLLEGE; MADRIGAL BUSINESS PARK; PUREGOLD - MOLITO; ALABANG MEDICAL CENTER

#### P 106,170,000.00

Vicinity Map:

| Issues/Problem        | Details                                                            | Remarks                                                                     |
|-----------------------|--------------------------------------------------------------------|-----------------------------------------------------------------------------|
| Physical Problem      | User/Occupant                                                      | Property already in possession of the bank.                                 |
|                       | ANNULMENT CASE, SEC 4<br>RULE 74 & RESTRICTIONS<br>AND LIS PENDENS |                                                                             |
| Document Availability | Availability of<br>Collateral<br>Docs/Registered<br>Owner          | Title is registered under PSBank's name. Collateral documents are complete. |