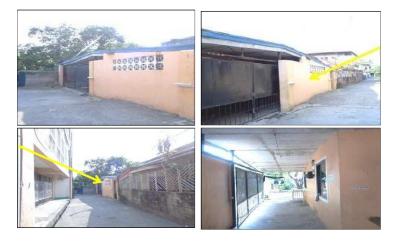

# Vicinity Map:

**Description:** Three-storey Residential Building

Lot Area : 70 SQ.M. Floor Area: 172.80 SQ.M.

| Issues/Problem        | Details                                                   | Remarks                                                                                                                                                                                                                                                                                                                                                                                                                                        |
|-----------------------|-----------------------------------------------------------|------------------------------------------------------------------------------------------------------------------------------------------------------------------------------------------------------------------------------------------------------------------------------------------------------------------------------------------------------------------------------------------------------------------------------------------------|
| Physical Problem      | User/Occupant                                             | Property already in possession of the bank.                                                                                                                                                                                                                                                                                                                                                                                                    |
| Special Condition     | Encroachment                                              | ACTUAL MEASUREMENT REVEALED THAT THERE IS A<br>MAJOR ENCROACHMENT BY SUBJECT BUILDING OF<br>ABOUT 1.85METERS STRIP, WHERE MAJOR PORTION<br>OF THE BUILDING OVERLAPPED ON THE ADJACENT<br>ROAD. ALSO, IMPROVEMENT OF ADJACENT LOT<br>ENCROACHED ON PORTION OF SUBJECT LOT BY 1.35<br>METERS STRIP LOCATED ON THE NORTHWEST,<br>ALONG LINE 4-5 (SAID PORTION OF THE ADJACENT<br>IMPROVEMENT IS THE ROOF EAVES AND SOME LIGHT<br>MATERIALS ONLY). |
| Document Availability | Availability of<br>Collateral<br>Docs/Registered<br>Owner | Title is registered under PSBank's name. Collateral documents are complete.                                                                                                                                                                                                                                                                                                                                                                    |