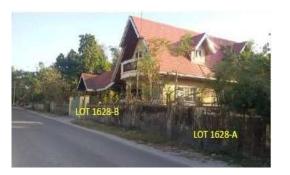

#### Address:

LOT 2, BLK. 28, UNITED NATIONS ST., BETTER LIVING SUBD., DON BOSCO, PARANAQUE CITY

#### **Description:** VACANT LOT

Lot Area: 319 SQ. M.