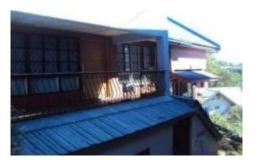

## **City/Province:**

MANILA

# Selling Price: P 4,300,000

# Vicinity Map:

**Description:** Three-storey Residential Building

Lot Area : 70 SQ.M. Floor Area: 172.80 SQ.M.

| Issues/Problem        | Details                                                   | Remarks                                                                                                                                                                                                                                                                                                                                                                                                                                        |
|-----------------------|-----------------------------------------------------------|------------------------------------------------------------------------------------------------------------------------------------------------------------------------------------------------------------------------------------------------------------------------------------------------------------------------------------------------------------------------------------------------------------------------------------------------|
| Physical Problem      | User/Occupant                                             | Property already in possession of the bank.                                                                                                                                                                                                                                                                                                                                                                                                    |
| Special Condition     | Encroachment                                              | ACTUAL MEASUREMENT REVEALED THAT THERE IS A<br>MAJOR ENCROACHMENT BY SUBJECT BUILDING OF<br>ABOUT 1.85METERS STRIP, WHERE MAJOR PORTION<br>OF THE BUILDING OVERLAPPED ON THE ADJACENT<br>ROAD. ALSO, IMPROVEMENT OF ADJACENT LOT<br>ENCROACHED ON PORTION OF SUBJECT LOT BY 1.35<br>METERS STRIP LOCATED ON THE NORTHWEST,<br>ALONG LINE 4-5 (SAID PORTION OF THE ADJACENT<br>IMPROVEMENT IS THE ROOF EAVES AND SOME LIGHT<br>MATERIALS ONLY). |
| Document Availability | Availability of<br>Collateral<br>Docs/Registered<br>Owner | Title is registered under PSBank's name. Collateral documents are complete.                                                                                                                                                                                                                                                                                                                                                                    |