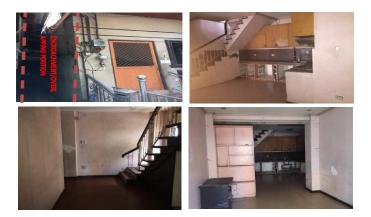

# Selling Price: P 4,300,000

# Vicinity Map:

**Description:** Three-storey Residential Building

Lot Area : 70 SQ.M. Floor Area: 172.80 SQ.M.

| Issues/Problem        | Details                                                   | Remarks                                                                                                                                                                                                                                                                                                                                                                                                                                        |
|-----------------------|-----------------------------------------------------------|------------------------------------------------------------------------------------------------------------------------------------------------------------------------------------------------------------------------------------------------------------------------------------------------------------------------------------------------------------------------------------------------------------------------------------------------|
| Physical Problem      | User/Occupant                                             | Property already in possession of the bank.                                                                                                                                                                                                                                                                                                                                                                                                    |
| Special Condition     | Encroachment                                              | ACTUAL MEASUREMENT REVEALED THAT THERE IS A<br>MAJOR ENCROACHMENT BY SUBJECT BUILDING OF<br>ABOUT 1.85METERS STRIP, WHERE MAJOR PORTION<br>OF THE BUILDING OVERLAPPED ON THE ADJACENT<br>ROAD. ALSO, IMPROVEMENT OF ADJACENT LOT<br>ENCROACHED ON PORTION OF SUBJECT LOT BY 1.35<br>METERS STRIP LOCATED ON THE NORTHWEST,<br>ALONG LINE 4-5 (SAID PORTION OF THE ADJACENT<br>IMPROVEMENT IS THE ROOF EAVES AND SOME LIGHT<br>MATERIALS ONLY). |
| Document Availability | Availability of<br>Collateral<br>Docs/Registered<br>Owner | Title is registered under PSBank's name. Collateral documents are complete.                                                                                                                                                                                                                                                                                                                                                                    |