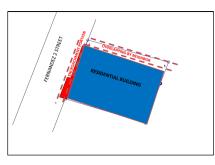

# Vicinity Map:

**Description:** Three-storey Residential Building

Lot Area : 70 SQ.M. Floor Area: 172.80 SQ.M.

| Issues/Problem        | Details                                                   | Remarks                                                                                                                                                                                                                                                                                                                                                                                                                                        |
|-----------------------|-----------------------------------------------------------|------------------------------------------------------------------------------------------------------------------------------------------------------------------------------------------------------------------------------------------------------------------------------------------------------------------------------------------------------------------------------------------------------------------------------------------------|
| Physical Problem      | User/Occupant                                             | Property already in possession of the bank.                                                                                                                                                                                                                                                                                                                                                                                                    |
| Special Condition     | Encroachment                                              | ACTUAL MEASUREMENT REVEALED THAT THERE IS A<br>MAJOR ENCROACHMENT BY SUBJECT BUILDING OF<br>ABOUT 1.85METERS STRIP, WHERE MAJOR PORTION<br>OF THE BUILDING OVERLAPPED ON THE ADJACENT<br>ROAD. ALSO, IMPROVEMENT OF ADJACENT LOT<br>ENCROACHED ON PORTION OF SUBJECT LOT BY 1.35<br>METERS STRIP LOCATED ON THE NORTHWEST,<br>ALONG LINE 4-5 (SAID PORTION OF THE ADJACENT<br>IMPROVEMENT IS THE ROOF EAVES AND SOME LIGHT<br>MATERIALS ONLY). |
| Document Availability | Availability of<br>Collateral<br>Docs/Registered<br>Owner | Title is registered under PSBank's name. Collateral documents are complete.                                                                                                                                                                                                                                                                                                                                                                    |