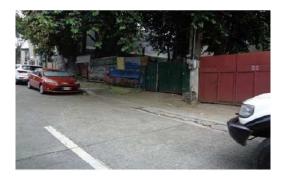

## **City/Province:**

MANILA

# Selling Price: P 4,300,000

# Vicinity Map:

**Description:** Three-storey Residential Building

Lot Area : 70 SQ.M. Floor Area: 172.80 SQ.M.

| Issues/Problem        | Details                                                   | Remarks                                                                                                                                                                                                                                                                                                                                                                                                                                        |
|-----------------------|-----------------------------------------------------------|------------------------------------------------------------------------------------------------------------------------------------------------------------------------------------------------------------------------------------------------------------------------------------------------------------------------------------------------------------------------------------------------------------------------------------------------|
| Physical Problem      | User/Occupant                                             | Property already in possession of the bank.                                                                                                                                                                                                                                                                                                                                                                                                    |
| Special Condition     | Encroachment                                              | ACTUAL MEASUREMENT REVEALED THAT THERE IS A<br>MAJOR ENCROACHMENT BY SUBJECT BUILDING OF<br>ABOUT 1.85METERS STRIP, WHERE MAJOR PORTION<br>OF THE BUILDING OVERLAPPED ON THE ADJACENT<br>ROAD. ALSO, IMPROVEMENT OF ADJACENT LOT<br>ENCROACHED ON PORTION OF SUBJECT LOT BY 1.35<br>METERS STRIP LOCATED ON THE NORTHWEST,<br>ALONG LINE 4-5 (SAID PORTION OF THE ADJACENT<br>IMPROVEMENT IS THE ROOF EAVES AND SOME LIGHT<br>MATERIALS ONLY). |
| Document Availability | Availability of<br>Collateral<br>Docs/Registered<br>Owner | Title is registered under PSBank's name. Collateral documents are complete.                                                                                                                                                                                                                                                                                                                                                                    |