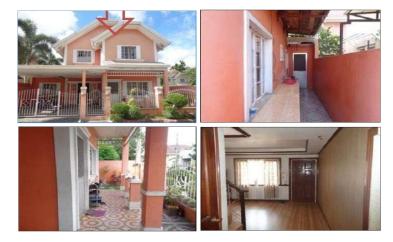

#### Address:

LOT 125 AND LOT 126, BLOCK 22, NO. 17, DON MANOLO BLVD., ALABANG HILLS VILLAGE, BRGY. CUPANG, MUNTINLUPA CITY

#### **Description:** HOUSE AND LOT

Lot Area: 1,600 SQ. M. Floor Area: 1,226.27 SQ. M.

#### **Other Remarks:**

 WITHIN PRIME SUBDIVISION ALONG SUBDIVISION 'S MAIN ROAD • NOTABLE LANDMARK/: SAN BEDA COLLEGE; MADRIGAL BUSINESS PARK; PUREGOLD - MOLITO; ALABANG MEDICAL CENTER