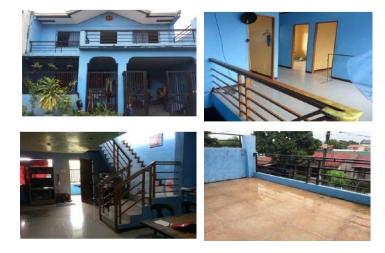

# Selling Price: P 4,300,000

# Vicinity Map:

**Description:** Three-storey Residential Building

Lot Area : 70 SQ.M. Floor Area: 172.80 SQ.M.

| Issues/Problem        | Details                                                   | Remarks                                                                                                                                                                                                                                                                                                                                                                                                                                        |
|-----------------------|-----------------------------------------------------------|------------------------------------------------------------------------------------------------------------------------------------------------------------------------------------------------------------------------------------------------------------------------------------------------------------------------------------------------------------------------------------------------------------------------------------------------|
| Physical Problem      | User/Occupant                                             | Property already in possession of the bank.                                                                                                                                                                                                                                                                                                                                                                                                    |
| Special Condition     | Encroachment                                              | ACTUAL MEASUREMENT REVEALED THAT THERE IS A<br>MAJOR ENCROACHMENT BY SUBJECT BUILDING OF<br>ABOUT 1.85METERS STRIP, WHERE MAJOR PORTION<br>OF THE BUILDING OVERLAPPED ON THE ADJACENT<br>ROAD. ALSO, IMPROVEMENT OF ADJACENT LOT<br>ENCROACHED ON PORTION OF SUBJECT LOT BY 1.35<br>METERS STRIP LOCATED ON THE NORTHWEST,<br>ALONG LINE 4-5 (SAID PORTION OF THE ADJACENT<br>IMPROVEMENT IS THE ROOF EAVES AND SOME LIGHT<br>MATERIALS ONLY). |
| Document Availability | Availability of<br>Collateral<br>Docs/Registered<br>Owner | Title is registered under PSBank's name. Collateral documents are complete.                                                                                                                                                                                                                                                                                                                                                                    |