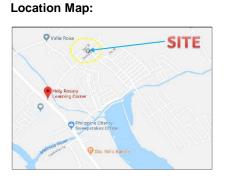

#### **City/Province: MUNTINLUPA**

#### Address:

LOT 125 AND LOT 126, BLOCK 22, NO. 17, DON MANOLO BLVD., ALABANG HILLS VILLAGE, BRGY. CUPANG, MUNTINLUPA CITY

#### **Description:** HOUSE AND LOT

Lot Area: 1,600 SQ. M.

Floor Area: 1,190.97 SQ. M.

#### **Other Remarks:**

 WITHIN PRIME SUBDIVISION ALONG SUBDIVISION 'S MAIN ROAD • NOTABLE LANDMARK/: SAN BEDA COLLEGE; MADRIGAL BUSINESS PARK; PUREGOLD - MOLITO; ALABANG MEDICAL CENTER

#### P 126,170,000.00

Vicinity Map:

| Issues/Problem        | Details                           | Remarks                                                                     |
|-----------------------|-----------------------------------|-----------------------------------------------------------------------------|
| Physical Problem      | User/Occupant                     | Property already in possession of the bank.                                 |
| Special Condition     | ANNULMENT CASE AND<br>LIS PENDENS |                                                                             |
| Document Availability |                                   | Title is registered under PSBank's name. Collateral documents are complete. |