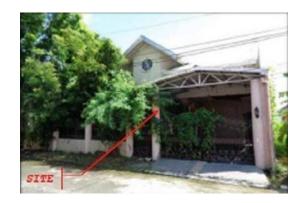

#### **City/Province:**

MANILA

#### Selling Price: P 4,300,000

#### Vicinity Map:

**Description:** Three-storey Residential Building

Lot Area : 70 SQ.M. Floor Area: 172.80 SQ.M.

| Issues/Problem        | Details                                                   | Remarks                                                                                                                                                                                                                                                                                                                                                                                                                                        |
|-----------------------|-----------------------------------------------------------|------------------------------------------------------------------------------------------------------------------------------------------------------------------------------------------------------------------------------------------------------------------------------------------------------------------------------------------------------------------------------------------------------------------------------------------------|
| Physical Problem      | User/Occupant                                             | Property already in possession of the bank.                                                                                                                                                                                                                                                                                                                                                                                                    |
| Special Condition     | Encroachment                                              | ACTUAL MEASUREMENT REVEALED THAT THERE IS A<br>MAJOR ENCROACHMENT BY SUBJECT BUILDING OF<br>ABOUT 1.85METERS STRIP, WHERE MAJOR PORTION<br>OF THE BUILDING OVERLAPPED ON THE ADJACENT<br>ROAD. ALSO, IMPROVEMENT OF ADJACENT LOT<br>ENCROACHED ON PORTION OF SUBJECT LOT BY 1.35<br>METERS STRIP LOCATED ON THE NORTHWEST,<br>ALONG LINE 4-5 (SAID PORTION OF THE ADJACENT<br>IMPROVEMENT IS THE ROOF EAVES AND SOME LIGHT<br>MATERIALS ONLY). |
| Document Availability | Availability of<br>Collateral<br>Docs/Registered<br>Owner | Title is registered under PSBank's name. Collateral documents are complete.                                                                                                                                                                                                                                                                                                                                                                    |