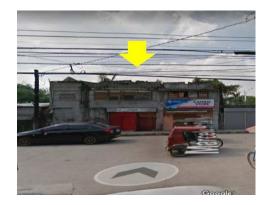

#### **City/Province: QUEZON CITY**

Address: LOT 3-A, LANGKA ST., QUIRINO 2-C, QUEZON CITY

**Description:** HOUSE AND LOT

Lot Area: 105 SQ. M. Floor Area: 176.42 SQ. M.

Other Remarks: • WITHIN DEVELOPED RESIDENTIAL AREA **Selling Price:** 

Vicinity Map:

| Issues/Problem        | Details       | Remarks                                                                     |
|-----------------------|---------------|-----------------------------------------------------------------------------|
| Physical Problem      | User/Occupant | Property already in possession of the bank.                                 |
| Special Condition     | SEC 7 RA 26   |                                                                             |
| Document Availability |               | Title is registered under PSBank's name. Collateral documents are complete. |