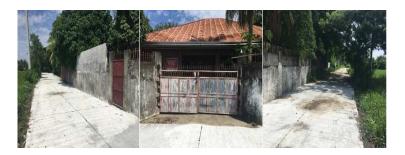

#### **City/Province:**

MANILA

#### Selling Price: P 4,300,000

#### Vicinity Map:

**Description:** Three-storey Residential Building

Lot Area : 70 SQ.M. Floor Area: 172.80 SQ.M.

| Issues/Problem        | Details                                                   | Remarks                                                                                                                                                                                                                                                                                                                                                                                                                                        |
|-----------------------|-----------------------------------------------------------|------------------------------------------------------------------------------------------------------------------------------------------------------------------------------------------------------------------------------------------------------------------------------------------------------------------------------------------------------------------------------------------------------------------------------------------------|
| Physical Problem      | User/Occupant                                             | Property already in possession of the bank.                                                                                                                                                                                                                                                                                                                                                                                                    |
| Special Condition     | Encroachment                                              | ACTUAL MEASUREMENT REVEALED THAT THERE IS A<br>MAJOR ENCROACHMENT BY SUBJECT BUILDING OF<br>ABOUT 1.85METERS STRIP, WHERE MAJOR PORTION<br>OF THE BUILDING OVERLAPPED ON THE ADJACENT<br>ROAD. ALSO, IMPROVEMENT OF ADJACENT LOT<br>ENCROACHED ON PORTION OF SUBJECT LOT BY 1.35<br>METERS STRIP LOCATED ON THE NORTHWEST,<br>ALONG LINE 4-5 (SAID PORTION OF THE ADJACENT<br>IMPROVEMENT IS THE ROOF EAVES AND SOME LIGHT<br>MATERIALS ONLY). |
| Document Availability | Availability of<br>Collateral<br>Docs/Registered<br>Owner | Title is registered under PSBank's name. Collateral documents are complete.                                                                                                                                                                                                                                                                                                                                                                    |