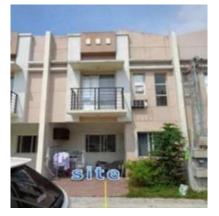

#### **City/Province:**

Address: LOT 648-B-26-A House No. 6-A, RENOWED LANE, SANVILLE SUBDIVISION, BRGY. CULIAT, QUEZON CITY

#### **Description:**

Two-Storey Townhouse Type

Lot Area : 71 Q.M. Floor Area : 88.57 SQ.M.

| Issues/Problem        | Details                                                   | Remarks                                                                     |
|-----------------------|-----------------------------------------------------------|-----------------------------------------------------------------------------|
| Physical Problem      | User/Occupant                                             | Property already in possession of the bank.                                 |
| Special Condition     | Annulment                                                 | On-going                                                                    |
| Document Availability | Availability of<br>Collateral<br>Docs/Registered<br>Owner | Title is registered under PSBank's name. Collateral documents are complete. |