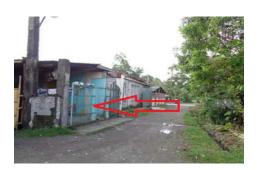

#### **City/Province: PARANAQUE**

#### Address:

LOT 7, BLOCK 1, FLAMINGO ST., COUNTRYSIDE VILLAGE, SUN VALLEY, PARAÑAQUE CITY

#### **Description:**

LOT WITH UNFINISHED STRUCTURE

Lot Area: 150 SQ. M.

#### P 2,520,000.00

Vicinity Map:

| 1 | Issues/Problem        | Details                                                   | Remarks                                                                     |
|---|-----------------------|-----------------------------------------------------------|-----------------------------------------------------------------------------|
|   | Physical Problem      | User/Occupant                                             | Property already in possession of the bank.                                 |
|   | Special Condition     | WITH<br>ENCROACHMENT/<br>OVERLAPPING ISSUE                |                                                                             |
|   | Document Availability | Availability of<br>Collateral<br>Docs/Registered<br>Owner | Title is registered under PSBank's name. Collateral documents are complete. |