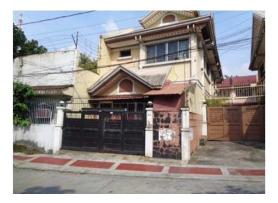

#### **City/Province: PARANAQUE**

#### Address:

LOT 7, BLOCK 1, FLAMINGO ST., COUNTRYSIDE VILLAGE, SUN VALLEY, PARAÑAQUE CITY

#### **Description:**

LOT WITH UNFINISHED STRUCTURE

Lot Area: 150 SQ. M.

#### **Other Remarks:**

• NOTABLE LANDMARK/: STA. ANA VILLAGE; AMAIA STEPS -BICUTAN

#### P 2,520,000.00

Vicinity Map:

| 1 | Issues/Problem        | Details                                                   | Remarks                                                                     |
|---|-----------------------|-----------------------------------------------------------|-----------------------------------------------------------------------------|
|   | Physical Problem      | User/Occupant                                             | Property already in possession of the bank.                                 |
|   | Special Condition     | WITH<br>ENCROACHMENT/<br>OVERLAPPING ISSUE                |                                                                             |
|   | Document Availability | Availability of<br>Collateral<br>Docs/Registered<br>Owner | Title is registered under PSBank's name. Collateral documents are complete. |