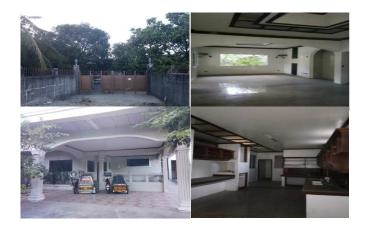

### **Description:**

| Three-storey residential building |            |  |
|-----------------------------------|------------|--|
| Lot Area :                        | 204 SQ. M. |  |
| Floor Area :                      | 386 SQ. M. |  |

| Issues/Problem        | Details                                                    | Remarks                                                                     |
|-----------------------|------------------------------------------------------------|-----------------------------------------------------------------------------|
| Physical Problem      | User/Occupant                                              | Property already in possession of the bank.                                 |
| Special Condition     | With<br>annulment<br>case                                  | RTC, Antipolo (Taytay), Branch 99                                           |
| Document Availability | Availability of<br>Collateral<br>Docs/Registere<br>d Owner | Title is registered under PSBank's name. Collateral documents are complete. |