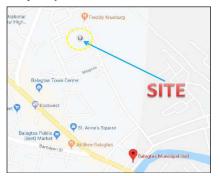

#### Vicinity Map:

**Description:** Three-storey Residential Building

Lot Area : 70 SQ.M. Floor Area: 172.80 SQ.M.

| Issues/Problem        | Details                                                   | Remarks                                                                                                                                                                                                                                                                                                                                                                                                                                        |
|-----------------------|-----------------------------------------------------------|------------------------------------------------------------------------------------------------------------------------------------------------------------------------------------------------------------------------------------------------------------------------------------------------------------------------------------------------------------------------------------------------------------------------------------------------|
| Physical Problem      | User/Occupant                                             | Property already in possession of the bank.                                                                                                                                                                                                                                                                                                                                                                                                    |
| Special Condition     | Encroachment                                              | ACTUAL MEASUREMENT REVEALED THAT THERE IS A<br>MAJOR ENCROACHMENT BY SUBJECT BUILDING OF<br>ABOUT 1.85METERS STRIP, WHERE MAJOR PORTION<br>OF THE BUILDING OVERLAPPED ON THE ADJACENT<br>ROAD. ALSO, IMPROVEMENT OF ADJACENT LOT<br>ENCROACHED ON PORTION OF SUBJECT LOT BY 1.35<br>METERS STRIP LOCATED ON THE NORTHWEST,<br>ALONG LINE 4-5 (SAID PORTION OF THE ADJACENT<br>IMPROVEMENT IS THE ROOF EAVES AND SOME LIGHT<br>MATERIALS ONLY). |
| Document Availability | Availability of<br>Collateral<br>Docs/Registered<br>Owner | Title is registered under PSBank's name. Collateral documents are complete.                                                                                                                                                                                                                                                                                                                                                                    |