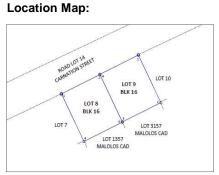

#### **City/Province: PARANAQUE**

#### Address:

LOT 7, BLOCK 1, FLAMINGO ST., COUNTRYSIDE VILLAGE, SUN VALLEY, PARAÑAQUE CITY

#### **Description:**

LOT WITH UNFINISHED STRUCTURE

Lot Area: 150 SQ. M.

#### **Other Remarks:**

• NOTABLE LANDMARK/: STA. ANA VILLAGE; AMAIA STEPS -BICUTAN

#### Selling Price:

#### P 2,520,000.00

Vicinity Map:

| 1 | Issues/Problem        | Details                                                   | Remarks                                                                     |
|---|-----------------------|-----------------------------------------------------------|-----------------------------------------------------------------------------|
|   | Physical Problem      | User/Occupant                                             | Property already in possession of the bank.                                 |
|   | Special Condition     | WITH<br>ENCROACHMENT/<br>OVERLAPPING ISSUE                |                                                                             |
|   | Document Availability | Availability of<br>Collateral<br>Docs/Registered<br>Owner | Title is registered under PSBank's name. Collateral documents are complete. |