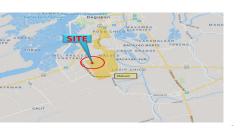

#### **City/Province: MUNTINLUPA**

#### Address:

LOT 125 AND LOT 126, BLOCK 22, NO. 17, DON MANOLO BLVD., ALABANG HILLS VILLAGE, BRGY. CUPANG, MUNTINLUPA CITY

#### **Description:** HOUSE AND LOT

Lot Area: 1,600 SQ. M.

Floor Area: 1,190.97 SQ. M.

#### P 126,170,000.00

Vicinity Map:

| Issues/Problem        | Details                           | Remarks                                                                     |
|-----------------------|-----------------------------------|-----------------------------------------------------------------------------|
| Physical Problem      | User/Occupant                     | Property already in possession of the bank.                                 |
| Special Condition     | ANNULMENT CASE AND<br>LIS PENDENS |                                                                             |
| Document Availability |                                   | Title is registered under PSBank's name. Collateral documents are complete. |