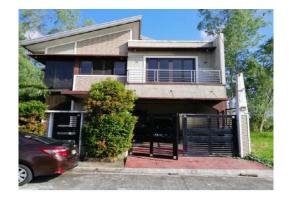

#### **City/Province:**

MANILA

#### Selling Price: P 4,300,000

#### Vicinity Map:

**Description:** Three-storey Residential Building

Lot Area : 70 SQ.M. Floor Area: 172.80 SQ.M.

| Issues/Problem        | Details                                                   | Remarks                                                                                                                                                                                                                                                                                                                                                                                                                                        |
|-----------------------|-----------------------------------------------------------|------------------------------------------------------------------------------------------------------------------------------------------------------------------------------------------------------------------------------------------------------------------------------------------------------------------------------------------------------------------------------------------------------------------------------------------------|
| Physical Problem      | User/Occupant                                             | Property already in possession of the bank.                                                                                                                                                                                                                                                                                                                                                                                                    |
| Special Condition     | Encroachment                                              | ACTUAL MEASUREMENT REVEALED THAT THERE IS A<br>MAJOR ENCROACHMENT BY SUBJECT BUILDING OF<br>ABOUT 1.85METERS STRIP, WHERE MAJOR PORTION<br>OF THE BUILDING OVERLAPPED ON THE ADJACENT<br>ROAD. ALSO, IMPROVEMENT OF ADJACENT LOT<br>ENCROACHED ON PORTION OF SUBJECT LOT BY 1.35<br>METERS STRIP LOCATED ON THE NORTHWEST,<br>ALONG LINE 4-5 (SAID PORTION OF THE ADJACENT<br>IMPROVEMENT IS THE ROOF EAVES AND SOME LIGHT<br>MATERIALS ONLY). |
| Document Availability | Availability of<br>Collateral<br>Docs/Registered<br>Owner | Title is registered under PSBank's name. Collateral documents are complete.                                                                                                                                                                                                                                                                                                                                                                    |