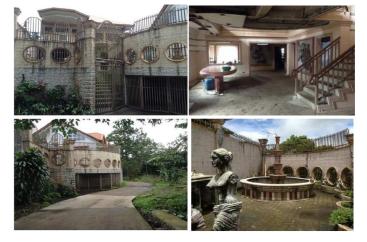

#### **City/Province: MUNTINLUPA**

#### Address:

LOT 125 AND LOT 126, BLOCK 22, NO. 17, DON MANOLO BLVD., ALABANG HILLS VILLAGE, BRGY. CUPANG, MUNTINLUPA CITY

#### **Description:** HOUSE AND LOT

Lot Area: 1,600 SQ. M.

Floor Area: 1,190.97 SQ. M.

#### **Other Remarks:**

 WITHIN PRIME SUBDIVISION ALONG SUBDIVISION 'S MAIN ROAD • NOTABLE LANDMARK/: SAN BEDA COLLEGE; MADRIGAL BUSINESS PARK; PUREGOLD - MOLITO; ALABANG MEDICAL CENTER

#### P 126,170,000.00

Vicinity Map:

| Issues/Problem        | Details                           | Remarks                                                                     |
|-----------------------|-----------------------------------|-----------------------------------------------------------------------------|
| Physical Problem      | User/Occupant                     | Property already in possession of the bank.                                 |
| Special Condition     | ANNULMENT CASE AND<br>LIS PENDENS |                                                                             |
| Document Availability |                                   | Title is registered under PSBank's name. Collateral documents are complete. |