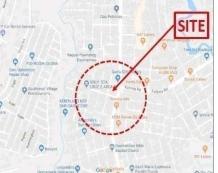

#### Vicinity Map:

**Description:** Three-storey Residential Building

Lot Area : 70 SQ.M. Floor Area: 172.80 SQ.M.

| Issues/Problem        | Details                                                   | Remarks                                                                                                                                                                                                                                                                                                                                                                                                                                        |
|-----------------------|-----------------------------------------------------------|------------------------------------------------------------------------------------------------------------------------------------------------------------------------------------------------------------------------------------------------------------------------------------------------------------------------------------------------------------------------------------------------------------------------------------------------|
| Physical Problem      | User/Occupant                                             | Property already in possession of the bank.                                                                                                                                                                                                                                                                                                                                                                                                    |
| Special Condition     | Encroachment                                              | ACTUAL MEASUREMENT REVEALED THAT THERE IS A<br>MAJOR ENCROACHMENT BY SUBJECT BUILDING OF<br>ABOUT 1.85METERS STRIP, WHERE MAJOR PORTION<br>OF THE BUILDING OVERLAPPED ON THE ADJACENT<br>ROAD. ALSO, IMPROVEMENT OF ADJACENT LOT<br>ENCROACHED ON PORTION OF SUBJECT LOT BY 1.35<br>METERS STRIP LOCATED ON THE NORTHWEST,<br>ALONG LINE 4-5 (SAID PORTION OF THE ADJACENT<br>IMPROVEMENT IS THE ROOF EAVES AND SOME LIGHT<br>MATERIALS ONLY). |
| Document Availability | Availability of<br>Collateral<br>Docs/Registered<br>Owner | Title is registered under PSBank's name. Collateral documents are complete.                                                                                                                                                                                                                                                                                                                                                                    |