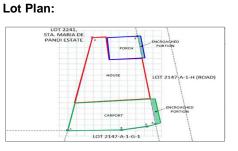

#### **City/Province: PASIG**

#### Address:

NO.185, 8TH AVENUE RIVERSIDE VILLAGE, BRGY STA LUCIA, PASIG CITY

**Description:** HOUSE AND LOT

Lot Area: 252 SQ. M. Floor Area: 205.64 SQ. M.