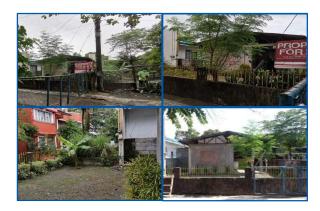

#### **Description:** HOUSE AND LOT

Lot Area: 1,600 SQ. M.

Floor Area: 1,190.97 SQ. M.

#### P 126,170,000.00

Vicinity Map:

| Issues/Problem        | Details                           | Remarks                                                                     |
|-----------------------|-----------------------------------|-----------------------------------------------------------------------------|
| Physical Problem      | User/Occupant                     | Property already in possession of the bank.                                 |
| Special Condition     | ANNULMENT CASE AND<br>LIS PENDENS |                                                                             |
| Document Availability |                                   | Title is registered under PSBank's name. Collateral documents are complete. |