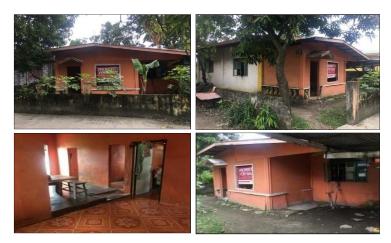

#### **City/Province:**

MANILA

#### Selling Price: P 4,300,000

#### Vicinity Map:

**Description:** Three-storey Residential Building

Lot Area : 70 SQ.M. Floor Area: 172.80 SQ.M.

| Issues/Problem        | Details                                                   | Remarks                                                                                                                                                                                                                                                                                                                                                                                                                                        |
|-----------------------|-----------------------------------------------------------|------------------------------------------------------------------------------------------------------------------------------------------------------------------------------------------------------------------------------------------------------------------------------------------------------------------------------------------------------------------------------------------------------------------------------------------------|
| Physical Problem      | User/Occupant                                             | Property already in possession of the bank.                                                                                                                                                                                                                                                                                                                                                                                                    |
| Special Condition     | Encroachment                                              | ACTUAL MEASUREMENT REVEALED THAT THERE IS A<br>MAJOR ENCROACHMENT BY SUBJECT BUILDING OF<br>ABOUT 1.85METERS STRIP, WHERE MAJOR PORTION<br>OF THE BUILDING OVERLAPPED ON THE ADJACENT<br>ROAD. ALSO, IMPROVEMENT OF ADJACENT LOT<br>ENCROACHED ON PORTION OF SUBJECT LOT BY 1.35<br>METERS STRIP LOCATED ON THE NORTHWEST,<br>ALONG LINE 4-5 (SAID PORTION OF THE ADJACENT<br>IMPROVEMENT IS THE ROOF EAVES AND SOME LIGHT<br>MATERIALS ONLY). |
| Document Availability | Availability of<br>Collateral<br>Docs/Registered<br>Owner | Title is registered under PSBank's name. Collateral documents are complete.                                                                                                                                                                                                                                                                                                                                                                    |