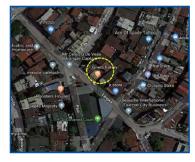

#### **City/Province: MUNTINLUPA**

#### Address:

LOT 125 AND LOT 126, BLOCK 22, NO. 17, DON MANOLO BLVD., ALABANG HILLS VILLAGE, BRGY. CUPANG, MUNTINLUPA CITY

#### **Description:** HOUSE AND LOT

Lot Area: 1,600 SQ. M.

Floor Area: 1,190.97 SQ. M.

#### **Other Remarks:**

 WITHIN PRIME SUBDIVISION ALONG SUBDIVISION 'S MAIN ROAD • NOTABLE LANDMARK/: SAN BEDA COLLEGE; MADRIGAL BUSINESS PARK; PUREGOLD - MOLITO; ALABANG MEDICAL CENTER

#### P 126,170,000.00

Vicinity Map:

| Issues/Problem        | Details                           | Remarks                                                                     |
|-----------------------|-----------------------------------|-----------------------------------------------------------------------------|
| Physical Problem      | User/Occupant                     | Property already in possession of the bank.                                 |
| Special Condition     | ANNULMENT CASE AND<br>LIS PENDENS |                                                                             |
| Document Availability |                                   | Title is registered under PSBank's name. Collateral documents are complete. |