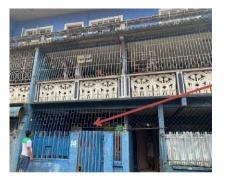

#### **City/Province:**

#### QUEZON CITY Selling Price: P 8,088,000

#### Vicinity Map:

#### Description: Apartment

Lot Area : 240 SQ.M. Floor Area : 603 SQ.M.

|       |                          |               |                         | PALUT    |
|-------|--------------------------|---------------|-------------------------|----------|
| 1     |                          | Alda's store  | Ezeuto Car Deslers      |          |
|       | Ju-Zen Bakery            | Gloria        | Gloria                  |          |
|       | MoheyGram B              | Maranya       | Tindahanni Aling Paoing |          |
| dutts | Taris (D)                | Ploting       | Floring                 | 1        |
|       | Sen Augustine<br>Rogelio | San Augustine | Son Augustine           | San Aug  |
|       | Mogelo                   | Catery        |                         |          |
|       | Sen Migual               | San Miguel    | San Migori              | Sar      |
|       | Kainsan                  | C Kelman      | St. Joseph Husbard      |          |
|       |                          | n Gasul       | Ŷ                       | 1        |
|       |                          |               | Mangicien               | Garmerte |
|       | Balen                    | Belen         | -                       |          |
|       |                          |               | Y                       |          |