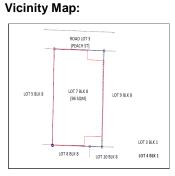

#### **City/Province: MUNTINLUPA**

#### Address:

LOT 125 AND LOT 126, BLOCK 22, NO. 17, DON MANOLO BLVD., ALABANG HILLS VILLAGE, BRGY. CUPANG, MUNTINLUPA CITY

#### **Description:** HOUSE AND LOT

Lot Area: 1,600 SQ. M.

Floor Area: 1,190.97 SQ. M.

#### P 126,170,000.00

Vicinity Map:

| Issues/Problem        | Details                           | Remarks                                                                     |
|-----------------------|-----------------------------------|-----------------------------------------------------------------------------|
| Physical Problem      | User/Occupant                     | Property already in possession of the bank.                                 |
| Special Condition     | ANNULMENT CASE AND<br>LIS PENDENS |                                                                             |
| Document Availability |                                   | Title is registered under PSBank's name. Collateral documents are complete. |