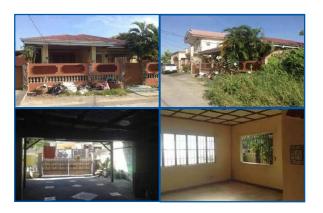

#### **City/Province: MUNTINLUPA**

#### Address:

LOT 125 AND LOT 126, BLOCK 22, NO. 17, DON MANOLO BLVD., ALABANG HILLS VILLAGE, BRGY. CUPANG, MUNTINLUPA CITY

#### **Description:** HOUSE AND LOT

Lot Area: 1,600 SQ. M.

Floor Area: 1,190.97 SQ. M.