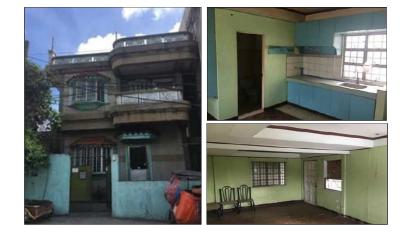

#### **City/Province:**

MANILA

#### Selling Price: P 4,300,000

#### Vicinity Map:

**Description:** Three-storey Residential Building

Lot Area : 70 SQ.M. Floor Area: 172.80 SQ.M.

| Issues/Problem        | Details                                                   | Remarks                                                                                                                                                                                                                                                                                                                                                                                                                                        |
|-----------------------|-----------------------------------------------------------|------------------------------------------------------------------------------------------------------------------------------------------------------------------------------------------------------------------------------------------------------------------------------------------------------------------------------------------------------------------------------------------------------------------------------------------------|
| Physical Problem      | User/Occupant                                             | Property already in possession of the bank.                                                                                                                                                                                                                                                                                                                                                                                                    |
| Special Condition     | Encroachment                                              | ACTUAL MEASUREMENT REVEALED THAT THERE IS A<br>MAJOR ENCROACHMENT BY SUBJECT BUILDING OF<br>ABOUT 1.85METERS STRIP, WHERE MAJOR PORTION<br>OF THE BUILDING OVERLAPPED ON THE ADJACENT<br>ROAD. ALSO, IMPROVEMENT OF ADJACENT LOT<br>ENCROACHED ON PORTION OF SUBJECT LOT BY 1.35<br>METERS STRIP LOCATED ON THE NORTHWEST,<br>ALONG LINE 4-5 (SAID PORTION OF THE ADJACENT<br>IMPROVEMENT IS THE ROOF EAVES AND SOME LIGHT<br>MATERIALS ONLY). |
| Document Availability | Availability of<br>Collateral<br>Docs/Registered<br>Owner | Title is registered under PSBank's name. Collateral documents are complete.                                                                                                                                                                                                                                                                                                                                                                    |