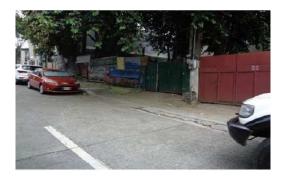

#### **City/Province:**

MANILA

#### Selling Price: P 4,300,000

#### Vicinity Map:

**Description:** Three-storey Residential Building

Lot Area : 70 SQ.M. Floor Area: 172.80 SQ.M.

| Issues/Problem        | Details                                                   | Remarks                                                                                                                                                                                                                                                                                                                                                                                                                                        |
|-----------------------|-----------------------------------------------------------|------------------------------------------------------------------------------------------------------------------------------------------------------------------------------------------------------------------------------------------------------------------------------------------------------------------------------------------------------------------------------------------------------------------------------------------------|
| Physical Problem      | User/Occupant                                             | Property already in possession of the bank.                                                                                                                                                                                                                                                                                                                                                                                                    |
| Special Condition     | Encroachment                                              | ACTUAL MEASUREMENT REVEALED THAT THERE IS A<br>MAJOR ENCROACHMENT BY SUBJECT BUILDING OF<br>ABOUT 1.85METERS STRIP, WHERE MAJOR PORTION<br>OF THE BUILDING OVERLAPPED ON THE ADJACENT<br>ROAD. ALSO, IMPROVEMENT OF ADJACENT LOT<br>ENCROACHED ON PORTION OF SUBJECT LOT BY 1.35<br>METERS STRIP LOCATED ON THE NORTHWEST,<br>ALONG LINE 4-5 (SAID PORTION OF THE ADJACENT<br>IMPROVEMENT IS THE ROOF EAVES AND SOME LIGHT<br>MATERIALS ONLY). |
| Document Availability | Availability of<br>Collateral<br>Docs/Registered<br>Owner | Title is registered under PSBank's name. Collateral documents are complete.                                                                                                                                                                                                                                                                                                                                                                    |