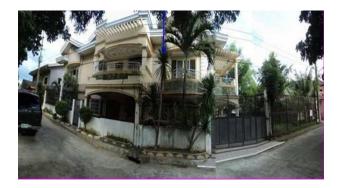

#### **City/Province: MUNTINLUPA**

#### Address:

LOT 125 AND LOT 126, BLOCK 22, NO. 17, DON MANOLO BLVD., ALABANG HILLS VILLAGE, BRGY. CUPANG, MUNTINLUPA CITY

#### **Description:** HOUSE AND LOT

Lot Area: 1,600 SQ. M.

Floor Area: 1,190.97 SQ. M.