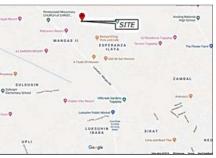

#### Vicinity Map:

LOT NO. 13, BLK. NO. 134, NO. 22 MATIMPIN STREET, PINYAHAN, BRGY. DILIMAN, QUEZON CITY, METRO MANILA