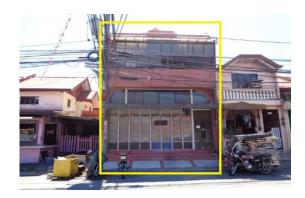

#### **City/Province:**

MANILA

#### Selling Price: P 4,300,000

#### Vicinity Map:

**Description:** Three-storey Residential Building

Lot Area : 70 SQ.M. Floor Area: 172.80 SQ.M.

| Issues/Problem        | Details                                                   | Remarks                                                                                                                                                                                                                                                                                                                                                                                                                                        |
|-----------------------|-----------------------------------------------------------|------------------------------------------------------------------------------------------------------------------------------------------------------------------------------------------------------------------------------------------------------------------------------------------------------------------------------------------------------------------------------------------------------------------------------------------------|
| Physical Problem      | User/Occupant                                             | Property already in possession of the bank.                                                                                                                                                                                                                                                                                                                                                                                                    |
| Special Condition     | Encroachment                                              | ACTUAL MEASUREMENT REVEALED THAT THERE IS A<br>MAJOR ENCROACHMENT BY SUBJECT BUILDING OF<br>ABOUT 1.85METERS STRIP, WHERE MAJOR PORTION<br>OF THE BUILDING OVERLAPPED ON THE ADJACENT<br>ROAD. ALSO, IMPROVEMENT OF ADJACENT LOT<br>ENCROACHED ON PORTION OF SUBJECT LOT BY 1.35<br>METERS STRIP LOCATED ON THE NORTHWEST,<br>ALONG LINE 4-5 (SAID PORTION OF THE ADJACENT<br>IMPROVEMENT IS THE ROOF EAVES AND SOME LIGHT<br>MATERIALS ONLY). |
| Document Availability | Availability of<br>Collateral<br>Docs/Registered<br>Owner | Title is registered under PSBank's name. Collateral documents are complete.                                                                                                                                                                                                                                                                                                                                                                    |