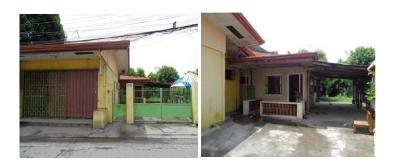

#### **City/Province: PARANAQUE**

#### Address:

LOT 7, BLOCK 1, FLAMINGO ST., COUNTRYSIDE VILLAGE, SUN VALLEY, PARAÑAQUE CITY

#### **Description:**

LOT WITH UNFINISHED STRUCTURE

Lot Area: 150 SQ. M.

#### P 2,520,000.00

Vicinity Map:

| 1 | Issues/Problem        | Details                                                   | Remarks                                                                     |
|---|-----------------------|-----------------------------------------------------------|-----------------------------------------------------------------------------|
|   | Physical Problem      | User/Occupant                                             | Property already in possession of the bank.                                 |
|   | Special Condition     | WITH<br>ENCROACHMENT/<br>OVERLAPPING ISSUE                |                                                                             |
|   | Document Availability | Availability of<br>Collateral<br>Docs/Registered<br>Owner | Title is registered under PSBank's name. Collateral documents are complete. |