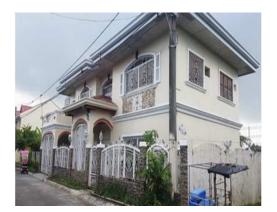

#### **City/Province: PARANAQUE**

#### Address:

LOT 7, BLOCK 1, FLAMINGO ST., COUNTRYSIDE VILLAGE, SUN VALLEY, PARAÑAQUE CITY

#### **Description:**

LOT WITH UNFINISHED STRUCTURE

Lot Area: 150 SQ. M.

#### **Other Remarks:**

• NOTABLE LANDMARK/: STA. ANA VILLAGE; AMAIA STEPS -BICUTAN

#### Selling Price:

#### P 2,520,000.00

Vicinity Map:

| 1 | Issues/Problem        | Details                                                   | Remarks                                                                     |
|---|-----------------------|-----------------------------------------------------------|-----------------------------------------------------------------------------|
|   | Physical Problem      | User/Occupant                                             | Property already in possession of the bank.                                 |
|   | Special Condition     | WITH<br>ENCROACHMENT/<br>OVERLAPPING ISSUE                |                                                                             |
|   | Document Availability | Availability of<br>Collateral<br>Docs/Registered<br>Owner | Title is registered under PSBank's name. Collateral documents are complete. |