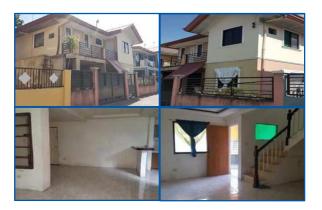

#### **City/Province: MUNTINLUPA**

#### Address:

LOT 125 AND LOT 126, BLOCK 22, NO. 17, DON MANOLO BLVD., ALABANG HILLS VILLAGE, BRGY. CUPANG, MUNTINLUPA CITY

#### **Description:** HOUSE AND LOT

Lot Area: 1,600 SQ. M.

Floor Area: 1,190.97 SQ. M.

#### **Other Remarks:**

 WITHIN PRIME SUBDIVISION ALONG SUBDIVISION 'S MAIN ROAD • NOTABLE LANDMARK/: SAN BEDA COLLEGE; MADRIGAL BUSINESS PARK; PUREGOLD - MOLITO; ALABANG MEDICAL CENTER