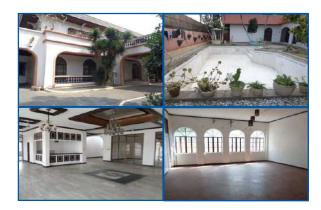

#### **City/Province: MUNTINLUPA**

#### Address:

LOT 125 AND LOT 126, BLOCK 22, NO. 17, DON MANOLO BLVD., ALABANG HILLS VILLAGE, BRGY. CUPANG, MUNTINLUPA CITY

#### **Description:** HOUSE AND LOT

Lot Area: 1,600 SQ. M.

Floor Area: 1,190.97 SQ. M.

#### **Other Remarks:**

 WITHIN PRIME SUBDIVISION ALONG SUBDIVISION 'S MAIN ROAD • NOTABLE LANDMARK/: SAN BEDA COLLEGE; MADRIGAL BUSINESS PARK; PUREGOLD - MOLITO; ALABANG MEDICAL CENTER