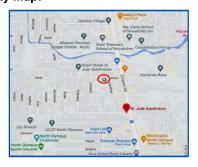

#### **City/Province: PASIG**

#### Address:

NO.185, 8TH AVENUE RIVERSIDE VILLAGE, BRGY STA LUCIA, PASIG CITY

**Description:** HOUSE AND LOT

Lot Area: 252 SQ. M. Floor Area: 205.64 SQ. M.

#### **Other Remarks:**

• NEAR CLUBHOUSE

 WITHIN DEVELOPED SUBDIVISION • NOTABLE LANDMARK/: MORE OR LESS 1KM FROM SM EAST ORTIGAS.

#### P 5,290,000.00

Vicinity Map:

| Issues/Problem        | Details                                                   | Remarks                                                                     |
|-----------------------|-----------------------------------------------------------|-----------------------------------------------------------------------------|
| Physical Problem      | User/Occupant                                             | Property already in possession of the bank.                                 |
| Special Condition     | ANNULMENT                                                 |                                                                             |
| Document Availability | Availability of<br>Collateral<br>Docs/Registered<br>Owner | Title is registered under PSBank's name. Collateral documents are complete. |