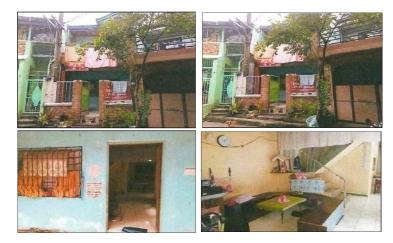

#### **City/Province: MUNTINLUPA**

#### Address:

LOT 125 AND LOT 126, BLOCK 22, NO. 17, DON MANOLO BLVD., ALABANG HILLS VILLAGE, BRGY. CUPANG, MUNTINLUPA CITY

#### **Description:** HOUSE AND LOT

Lot Area: 1,600 SQ. M.

Floor Area: 1,190.97 SQ. M.

#### **Other Remarks:**

 WITHIN PRIME SUBDIVISION ALONG SUBDIVISION 'S MAIN ROAD • NOTABLE LANDMARK/: SAN BEDA COLLEGE; MADRIGAL BUSINESS PARK; PUREGOLD - MOLITO; ALABANG MEDICAL CENTER

#### Selling Price:

#### P 126,170,000.00

Vicinity Map:

| Issues/Problem        | Details                           | Remarks                                                                     |
|-----------------------|-----------------------------------|-----------------------------------------------------------------------------|
| Physical Problem      | User/Occupant                     | Property already in possession of the bank.                                 |
| Special Condition     | ANNULMENT CASE AND<br>LIS PENDENS |                                                                             |
| Document Availability |                                   | Title is registered under PSBank's name. Collateral documents are complete. |