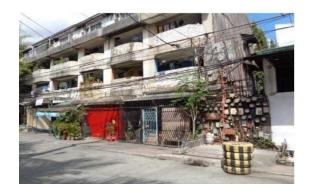

#### **City/Province:**

MANILA

#### Selling Price: P 4,300,000

#### Vicinity Map:

**Description:** Three-storey Residential Building

Lot Area : 70 SQ.M. Floor Area: 172.80 SQ.M.

| Issues/Problem        | Details                                                   | Remarks                                                                                                                                                                                                                                                                                                                                                                                                                                        |
|-----------------------|-----------------------------------------------------------|------------------------------------------------------------------------------------------------------------------------------------------------------------------------------------------------------------------------------------------------------------------------------------------------------------------------------------------------------------------------------------------------------------------------------------------------|
| Physical Problem      | User/Occupant                                             | Property already in possession of the bank.                                                                                                                                                                                                                                                                                                                                                                                                    |
| Special Condition     | Encroachment                                              | ACTUAL MEASUREMENT REVEALED THAT THERE IS A<br>MAJOR ENCROACHMENT BY SUBJECT BUILDING OF<br>ABOUT 1.85METERS STRIP, WHERE MAJOR PORTION<br>OF THE BUILDING OVERLAPPED ON THE ADJACENT<br>ROAD. ALSO, IMPROVEMENT OF ADJACENT LOT<br>ENCROACHED ON PORTION OF SUBJECT LOT BY 1.35<br>METERS STRIP LOCATED ON THE NORTHWEST,<br>ALONG LINE 4-5 (SAID PORTION OF THE ADJACENT<br>IMPROVEMENT IS THE ROOF EAVES AND SOME LIGHT<br>MATERIALS ONLY). |
| Document Availability | Availability of<br>Collateral<br>Docs/Registered<br>Owner | Title is registered under PSBank's name. Collateral documents are complete.                                                                                                                                                                                                                                                                                                                                                                    |