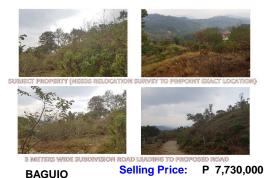

#### Address:

Lot 2-B-1-H, Undeveloped Subdivision Road, Brgy. Outlook Drive, Pacdal Baguio City, Benguet

#### **Description:**

Lot Area: 1,982 sq. m.

| Issues/Problem        | Details                                                   | Remarks                                                                                                                                                                                                                                                                                                                                                                                                                                                                                                                                                                                                                                                                                                                                                  |
|-----------------------|-----------------------------------------------------------|----------------------------------------------------------------------------------------------------------------------------------------------------------------------------------------------------------------------------------------------------------------------------------------------------------------------------------------------------------------------------------------------------------------------------------------------------------------------------------------------------------------------------------------------------------------------------------------------------------------------------------------------------------------------------------------------------------------------------------------------------------|
| Physical Problem      | User/Occupant                                             | Property already in possession of the bank.                                                                                                                                                                                                                                                                                                                                                                                                                                                                                                                                                                                                                                                                                                              |
| Special Condition     | With Small Shanty                                         | <ol> <li>No concrete monument were located, however, the<br/>configuration of the site as inspected appears to conform with the<br/>lot plan as plotted based on the technical description of the title<br/>submitted. Moreover, the site was verified with the tax map filed<br/>at the the Assessor's Office of Baguio City which conforms the<br/>exact location of the property as inspected.</li> <li>The subject property is located within lower part of Brgy.<br/>Outlook Drive and observed to be sloping terrain. About 3-meters<br/>wide undeveloped subdivision road and observed connecting on<br/>V. Delos Reyes Street.</li> <li>The subject property was assumed and valued as vacant idle<br/>lot at the time of inspection.</li> </ol> |
| Document Availability | Availability of<br>Collateral<br>Docs/Registered<br>Owner | Title is registered under PSBank's name. Collateral documents are complete.                                                                                                                                                                                                                                                                                                                                                                                                                                                                                                                                                                                                                                                                              |

#### **City/Province:**

BAGUIO

Selling Price: P 6,567,000