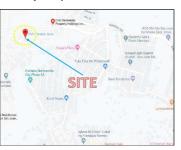

#### Vicinity Map:

**Description:** Three-storey Residential Building

Lot Area : 70 SQ.M. Floor Area: 172.80 SQ.M.

| Issues/Problem        | Details                                                   | Remarks                                                                                                                                                                                                                                                                                                                                                                                                                                        |
|-----------------------|-----------------------------------------------------------|------------------------------------------------------------------------------------------------------------------------------------------------------------------------------------------------------------------------------------------------------------------------------------------------------------------------------------------------------------------------------------------------------------------------------------------------|
| Physical Problem      | User/Occupant                                             | Property already in possession of the bank.                                                                                                                                                                                                                                                                                                                                                                                                    |
| Special Condition     | Encroachment                                              | ACTUAL MEASUREMENT REVEALED THAT THERE IS A<br>MAJOR ENCROACHMENT BY SUBJECT BUILDING OF<br>ABOUT 1.85METERS STRIP, WHERE MAJOR PORTION<br>OF THE BUILDING OVERLAPPED ON THE ADJACENT<br>ROAD. ALSO, IMPROVEMENT OF ADJACENT LOT<br>ENCROACHED ON PORTION OF SUBJECT LOT BY 1.35<br>METERS STRIP LOCATED ON THE NORTHWEST,<br>ALONG LINE 4-5 (SAID PORTION OF THE ADJACENT<br>IMPROVEMENT IS THE ROOF EAVES AND SOME LIGHT<br>MATERIALS ONLY). |
| Document Availability | Availability of<br>Collateral<br>Docs/Registered<br>Owner | Title is registered under PSBank's name. Collateral documents are complete.                                                                                                                                                                                                                                                                                                                                                                    |