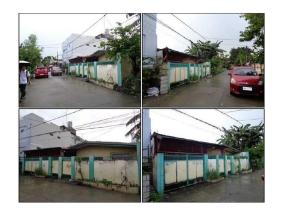

#### **City/Province: PARANAQUE**

#### Address:

LOT 7, BLOCK 1, FLAMINGO ST., COUNTRYSIDE VILLAGE, SUN VALLEY, PARAÑAQUE CITY

#### **Description:**

LOT WITH UNFINISHED STRUCTURE

Lot Area: 150 SQ. M.

#### P 2,520,000.00

Vicinity Map:

| 1 | Issues/Problem        | Details                                                   | Remarks                                                                     |
|---|-----------------------|-----------------------------------------------------------|-----------------------------------------------------------------------------|
|   | Physical Problem      | User/Occupant                                             | Property already in possession of the bank.                                 |
|   | Special Condition     | WITH<br>ENCROACHMENT/<br>OVERLAPPING ISSUE                |                                                                             |
|   | Document Availability | Availability of<br>Collateral<br>Docs/Registered<br>Owner | Title is registered under PSBank's name. Collateral documents are complete. |