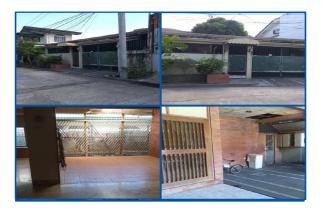

#### **Description:** HOUSE AND LOT

Lot Area: 1,600 SQ. M.

Floor Area: 1,190.97 SQ. M.

#### P 126,170,000.00

Vicinity Map:

| Issues/Problem        | Details                           | Remarks                                                                     |
|-----------------------|-----------------------------------|-----------------------------------------------------------------------------|
| Physical Problem      | User/Occupant                     | Property already in possession of the bank.                                 |
| Special Condition     | ANNULMENT CASE AND<br>LIS PENDENS |                                                                             |
| Document Availability |                                   | Title is registered under PSBank's name. Collateral documents are complete. |