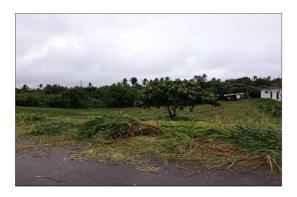

#### Vicinity Map:

**Description:** Three-storey Residential Building

Lot Area : 70 SQ.M. Floor Area: 172.80 SQ.M.

| Issues/Problem        | Details                                                   | Remarks                                                                                                                                                                                                                                                                                                                                                                                                                                        |
|-----------------------|-----------------------------------------------------------|------------------------------------------------------------------------------------------------------------------------------------------------------------------------------------------------------------------------------------------------------------------------------------------------------------------------------------------------------------------------------------------------------------------------------------------------|
| Physical Problem      | User/Occupant                                             | Property already in possession of the bank.                                                                                                                                                                                                                                                                                                                                                                                                    |
| Special Condition     | Encroachment                                              | ACTUAL MEASUREMENT REVEALED THAT THERE IS A<br>MAJOR ENCROACHMENT BY SUBJECT BUILDING OF<br>ABOUT 1.85METERS STRIP, WHERE MAJOR PORTION<br>OF THE BUILDING OVERLAPPED ON THE ADJACENT<br>ROAD. ALSO, IMPROVEMENT OF ADJACENT LOT<br>ENCROACHED ON PORTION OF SUBJECT LOT BY 1.35<br>METERS STRIP LOCATED ON THE NORTHWEST,<br>ALONG LINE 4-5 (SAID PORTION OF THE ADJACENT<br>IMPROVEMENT IS THE ROOF EAVES AND SOME LIGHT<br>MATERIALS ONLY). |
| Document Availability | Availability of<br>Collateral<br>Docs/Registered<br>Owner | Title is registered under PSBank's name. Collateral documents are complete.                                                                                                                                                                                                                                                                                                                                                                    |