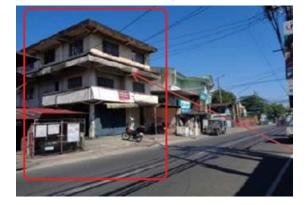

### **Description:**

| Three-storey residential building |            |  |
|-----------------------------------|------------|--|
| Lot Area :                        | 204 SQ. M. |  |
| Floor Area :                      | 386 SQ. M. |  |