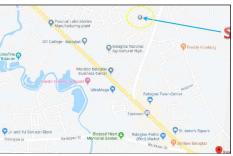

#### Vicinity Map:

**Description:** Three-storey Residential Building

Lot Area : 70 SQ.M. Floor Area: 172.80 SQ.M.

| Issues/Problem        | Details                                                   | Remarks                                                                                                                                                                                                                                                                                                                                                                                                                                        |
|-----------------------|-----------------------------------------------------------|------------------------------------------------------------------------------------------------------------------------------------------------------------------------------------------------------------------------------------------------------------------------------------------------------------------------------------------------------------------------------------------------------------------------------------------------|
| Physical Problem      | User/Occupant                                             | Property already in possession of the bank.                                                                                                                                                                                                                                                                                                                                                                                                    |
| Special Condition     | Encroachment                                              | ACTUAL MEASUREMENT REVEALED THAT THERE IS A<br>MAJOR ENCROACHMENT BY SUBJECT BUILDING OF<br>ABOUT 1.85METERS STRIP, WHERE MAJOR PORTION<br>OF THE BUILDING OVERLAPPED ON THE ADJACENT<br>ROAD. ALSO, IMPROVEMENT OF ADJACENT LOT<br>ENCROACHED ON PORTION OF SUBJECT LOT BY 1.35<br>METERS STRIP LOCATED ON THE NORTHWEST,<br>ALONG LINE 4-5 (SAID PORTION OF THE ADJACENT<br>IMPROVEMENT IS THE ROOF EAVES AND SOME LIGHT<br>MATERIALS ONLY). |
| Document Availability | Availability of<br>Collateral<br>Docs/Registered<br>Owner | Title is registered under PSBank's name. Collateral documents are complete.                                                                                                                                                                                                                                                                                                                                                                    |