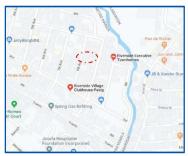

#### **City/Province: PARANAQUE**

#### Address:

LOT 7, BLOCK 1, FLAMINGO ST., COUNTRYSIDE VILLAGE, SUN VALLEY, PARAÑAQUE CITY

#### **Other Remarks:**

• NOTABLE LANDMARK/: STA. ANA VILLAGE; AMAIA STEPS -BICUTAN