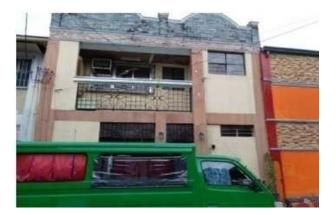

#### **City/Province:**

Address: LOT 648-B-26-A House No. 6-A, RENOWED LANE, SANVILLE SUBDIVISION, BRGY. CULIAT, QUEZON CITY

#### **Description:**

Two-Storey Townhouse Type

Lot Area : 71 Q.M. Floor Area : 88.57 SQ.M.

| Issues/Problem        | Details                                                   | Remarks                                                                     |
|-----------------------|-----------------------------------------------------------|-----------------------------------------------------------------------------|
| Physical Problem      | User/Occupant                                             | Property already in possession of the bank.                                 |
| Special Condition     | Annulment                                                 | On-going                                                                    |
| Document Availability | Availability of<br>Collateral<br>Docs/Registered<br>Owner | Title is registered under PSBank's name. Collateral documents are complete. |