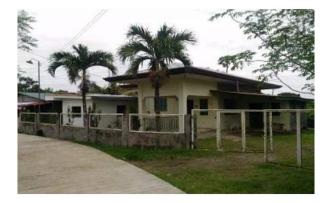

#### **City/Province:**

MANILA

#### Selling Price: P 4,300,000

#### Vicinity Map:

**Description:** Three-storey Residential Building

Lot Area : 70 SQ.M. Floor Area: 172.80 SQ.M.

| Issues/Problem        | Details                                                   | Remarks                                                                                                                                                                                                                                                                                                                                                                                                                                        |
|-----------------------|-----------------------------------------------------------|------------------------------------------------------------------------------------------------------------------------------------------------------------------------------------------------------------------------------------------------------------------------------------------------------------------------------------------------------------------------------------------------------------------------------------------------|
| Physical Problem      | User/Occupant                                             | Property already in possession of the bank.                                                                                                                                                                                                                                                                                                                                                                                                    |
| Special Condition     | Encroachment                                              | ACTUAL MEASUREMENT REVEALED THAT THERE IS A<br>MAJOR ENCROACHMENT BY SUBJECT BUILDING OF<br>ABOUT 1.85METERS STRIP, WHERE MAJOR PORTION<br>OF THE BUILDING OVERLAPPED ON THE ADJACENT<br>ROAD. ALSO, IMPROVEMENT OF ADJACENT LOT<br>ENCROACHED ON PORTION OF SUBJECT LOT BY 1.35<br>METERS STRIP LOCATED ON THE NORTHWEST,<br>ALONG LINE 4-5 (SAID PORTION OF THE ADJACENT<br>IMPROVEMENT IS THE ROOF EAVES AND SOME LIGHT<br>MATERIALS ONLY). |
| Document Availability | Availability of<br>Collateral<br>Docs/Registered<br>Owner | Title is registered under PSBank's name. Collateral documents are complete.                                                                                                                                                                                                                                                                                                                                                                    |