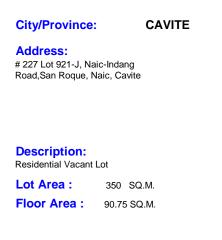

#### Address:

LOT 3-C, (ROAD LOT 8) DOVE STREET, ST. JUDE SUBDIVISION, BRGY. KALIGAYAHAN, NOVALICHES, QUEZON CITY