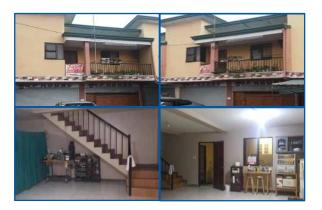

#### **City/Province: MUNTINLUPA**

#### Address:

LOT 125 AND LOT 126, BLOCK 22, NO. 17, DON MANOLO BLVD., ALABANG HILLS VILLAGE, BRGY. CUPANG, MUNTINLUPA CITY

#### **Description:** HOUSE AND LOT

Lot Area: 1,600 SQ. M.

Floor Area: 1,190.97 SQ. M.

#### **Other Remarks:**

 WITHIN PRIME SUBDIVISION ALONG SUBDIVISION 'S MAIN ROAD • NOTABLE LANDMARK/: SAN BEDA COLLEGE; MADRIGAL BUSINESS PARK; PUREGOLD - MOLITO; ALABANG MEDICAL CENTER