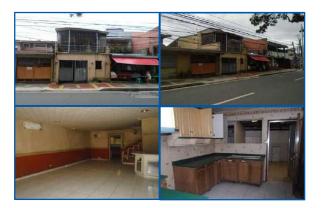

#### **City/Province:**

MANILA

#### Selling Price: P 4,300,000

#### Vicinity Map:

**Description:** Three-storey Residential Building

Lot Area : 70 SQ.M. Floor Area: 172.80 SQ.M.

| Issues/Problem        | Details                                                   | Remarks                                                                                                                                                                                                                                                                                                                                                                                                                                        |
|-----------------------|-----------------------------------------------------------|------------------------------------------------------------------------------------------------------------------------------------------------------------------------------------------------------------------------------------------------------------------------------------------------------------------------------------------------------------------------------------------------------------------------------------------------|
| Physical Problem      | User/Occupant                                             | Property already in possession of the bank.                                                                                                                                                                                                                                                                                                                                                                                                    |
| Special Condition     | Encroachment                                              | ACTUAL MEASUREMENT REVEALED THAT THERE IS A<br>MAJOR ENCROACHMENT BY SUBJECT BUILDING OF<br>ABOUT 1.85METERS STRIP, WHERE MAJOR PORTION<br>OF THE BUILDING OVERLAPPED ON THE ADJACENT<br>ROAD. ALSO, IMPROVEMENT OF ADJACENT LOT<br>ENCROACHED ON PORTION OF SUBJECT LOT BY 1.35<br>METERS STRIP LOCATED ON THE NORTHWEST,<br>ALONG LINE 4-5 (SAID PORTION OF THE ADJACENT<br>IMPROVEMENT IS THE ROOF EAVES AND SOME LIGHT<br>MATERIALS ONLY). |
| Document Availability | Availability of<br>Collateral<br>Docs/Registered<br>Owner | Title is registered under PSBank's name. Collateral documents are complete.                                                                                                                                                                                                                                                                                                                                                                    |