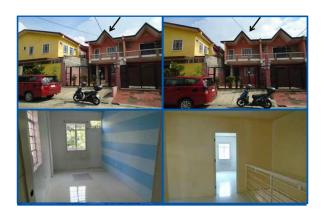

#### **City/Province: PARANAQUE**

#### Address:

LOT 7, BLOCK 1, FLAMINGO ST., COUNTRYSIDE VILLAGE, SUN VALLEY, PARAÑAQUE CITY

#### **Description:**

LOT WITH UNFINISHED STRUCTURE

Lot Area: 150 SQ. M.

#### P 2,520,000.00

Vicinity Map:

| 1 | Issues/Problem        | Details                                                   | Remarks                                                                     |
|---|-----------------------|-----------------------------------------------------------|-----------------------------------------------------------------------------|
|   | Physical Problem      | User/Occupant                                             | Property already in possession of the bank.                                 |
|   | Special Condition     | WITH<br>ENCROACHMENT/<br>OVERLAPPING ISSUE                |                                                                             |
|   | Document Availability | Availability of<br>Collateral<br>Docs/Registered<br>Owner | Title is registered under PSBank's name. Collateral documents are complete. |