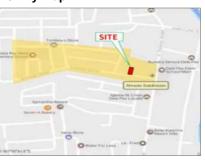

#### **City/Province: PASIG**

#### Address:

NO.185, 8TH AVENUE RIVERSIDE VILLAGE, BRGY STA LUCIA, PASIG CITY

**Description:** HOUSE AND LOT

Lot Area: 252 SQ. M. Floor Area: 205.64 SQ. M.

#### **Other Remarks:**

• NEAR CLUBHOUSE

 WITHIN DEVELOPED SUBDIVISION • NOTABLE LANDMARK/: MORE OR LESS 1KM FROM SM EAST ORTIGAS.

#### P 5,290,000.00

Vicinity Map:

| Issues/Problem        | Details                                                   | Remarks                                                                     |
|-----------------------|-----------------------------------------------------------|-----------------------------------------------------------------------------|
| Physical Problem      | User/Occupant                                             | Property already in possession of the bank.                                 |
| Special Condition     | ANNULMENT                                                 |                                                                             |
| Document Availability | Availability of<br>Collateral<br>Docs/Registered<br>Owner | Title is registered under PSBank's name. Collateral documents are complete. |