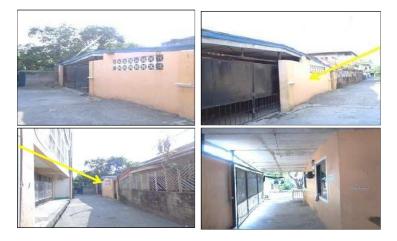

#### **City/Province:**

MANILA

#### Selling Price: P 4,300,000

#### Vicinity Map:

**Description:** Three-storey Residential Building

Lot Area : 70 SQ.M. Floor Area: 172.80 SQ.M.

| Issues/Problem        | Details                                                   | Remarks                                                                                                                                                                                                                                                                                                                                                                                                                                        |
|-----------------------|-----------------------------------------------------------|------------------------------------------------------------------------------------------------------------------------------------------------------------------------------------------------------------------------------------------------------------------------------------------------------------------------------------------------------------------------------------------------------------------------------------------------|
| Physical Problem      | User/Occupant                                             | Property already in possession of the bank.                                                                                                                                                                                                                                                                                                                                                                                                    |
| Special Condition     | Encroachment                                              | ACTUAL MEASUREMENT REVEALED THAT THERE IS A<br>MAJOR ENCROACHMENT BY SUBJECT BUILDING OF<br>ABOUT 1.85METERS STRIP, WHERE MAJOR PORTION<br>OF THE BUILDING OVERLAPPED ON THE ADJACENT<br>ROAD. ALSO, IMPROVEMENT OF ADJACENT LOT<br>ENCROACHED ON PORTION OF SUBJECT LOT BY 1.35<br>METERS STRIP LOCATED ON THE NORTHWEST,<br>ALONG LINE 4-5 (SAID PORTION OF THE ADJACENT<br>IMPROVEMENT IS THE ROOF EAVES AND SOME LIGHT<br>MATERIALS ONLY). |
| Document Availability | Availability of<br>Collateral<br>Docs/Registered<br>Owner | Title is registered under PSBank's name. Collateral documents are complete.                                                                                                                                                                                                                                                                                                                                                                    |