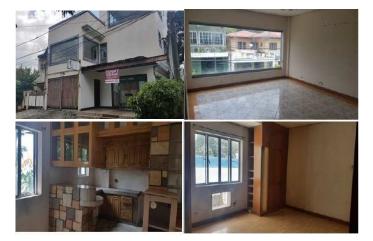

#### **City/Province:**

### Selling Price: P 8,152,000

#### Vicinity Map:

### **Description:**

| Three-storey residential building |            |  |
|-----------------------------------|------------|--|
| Lot Area :                        | 204 SQ. M. |  |
| Floor Area :                      | 386 SQ. M. |  |

| Issues/Problem        | Details                                                    | Remarks                                                                     |
|-----------------------|------------------------------------------------------------|-----------------------------------------------------------------------------|
| Physical Problem      | User/Occupant                                              | Property already in possession of the bank.                                 |
| Special Condition     | With<br>annulment<br>case                                  | RTC, Antipolo (Taytay), Branch 99                                           |
| Document Availability | Availability of<br>Collateral<br>Docs/Registere<br>d Owner | Title is registered under PSBank's name. Collateral documents are complete. |