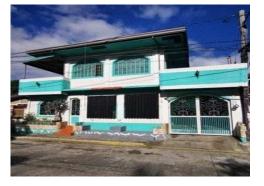

#### **City/Province:**

MANILA

#### Selling Price: P 4,300,000

#### Vicinity Map:

**Description:** Three-storey Residential Building

Lot Area : 70 SQ.M. Floor Area: 172.80 SQ.M.

| Issues/Problem        | Details                                                   | Remarks                                                                                                                                                                                                                                                                                                                                                                                                                                        |
|-----------------------|-----------------------------------------------------------|------------------------------------------------------------------------------------------------------------------------------------------------------------------------------------------------------------------------------------------------------------------------------------------------------------------------------------------------------------------------------------------------------------------------------------------------|
| Physical Problem      | User/Occupant                                             | Property already in possession of the bank.                                                                                                                                                                                                                                                                                                                                                                                                    |
| Special Condition     | Encroachment                                              | ACTUAL MEASUREMENT REVEALED THAT THERE IS A<br>MAJOR ENCROACHMENT BY SUBJECT BUILDING OF<br>ABOUT 1.85METERS STRIP, WHERE MAJOR PORTION<br>OF THE BUILDING OVERLAPPED ON THE ADJACENT<br>ROAD. ALSO, IMPROVEMENT OF ADJACENT LOT<br>ENCROACHED ON PORTION OF SUBJECT LOT BY 1.35<br>METERS STRIP LOCATED ON THE NORTHWEST,<br>ALONG LINE 4-5 (SAID PORTION OF THE ADJACENT<br>IMPROVEMENT IS THE ROOF EAVES AND SOME LIGHT<br>MATERIALS ONLY). |
| Document Availability | Availability of<br>Collateral<br>Docs/Registered<br>Owner | Title is registered under PSBank's name. Collateral documents are complete.                                                                                                                                                                                                                                                                                                                                                                    |