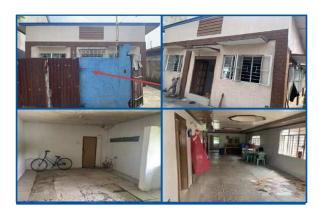

#### **City/Province: PARANAQUE**

#### Address:

LOT 7, BLOCK 1, FLAMINGO ST., COUNTRYSIDE VILLAGE, SUN VALLEY, PARAÑAQUE CITY

#### **Description:**

LOT WITH UNFINISHED STRUCTURE

Lot Area: 150 SQ. M.