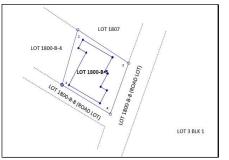

#### **City/Province: PARANAQUE**

#### Address:

LOT 7, BLOCK 1, FLAMINGO ST., COUNTRYSIDE VILLAGE, SUN VALLEY, PARAÑAQUE CITY

#### **Description:**

LOT WITH UNFINISHED STRUCTURE

Lot Area: 150 SQ. M.

#### **Other Remarks:**

• NOTABLE LANDMARK/: STA. ANA VILLAGE; AMAIA STEPS -BICUTAN

#### Selling Price:

#### P 2,520,000.00

Vicinity Map:

| 1 | Issues/Problem        | Details                                                   | Remarks                                                                     |
|---|-----------------------|-----------------------------------------------------------|-----------------------------------------------------------------------------|
|   | Physical Problem      | User/Occupant                                             | Property already in possession of the bank.                                 |
|   | Special Condition     | WITH<br>ENCROACHMENT/<br>OVERLAPPING ISSUE                |                                                                             |
|   | Document Availability | Availability of<br>Collateral<br>Docs/Registered<br>Owner | Title is registered under PSBank's name. Collateral documents are complete. |