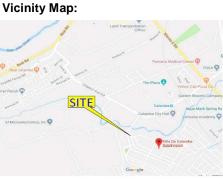

#### **City/Province: MUNTINLUPA**

#### Address:

LOT 125 AND LOT 126, BLOCK 22, NO. 17, DON MANOLO BLVD., ALABANG HILLS VILLAGE, BRGY. CUPANG, MUNTINLUPA CITY

#### **Description:** HOUSE AND LOT

Lot Area: 1,600 SQ. M.

Floor Area: 1,190.97 SQ. M.

#### P 126,170,000.00

Vicinity Map:

| Issues/Problem        | Details                           | Remarks                                                                     |
|-----------------------|-----------------------------------|-----------------------------------------------------------------------------|
| Physical Problem      | User/Occupant                     | Property already in possession of the bank.                                 |
| Special Condition     | ANNULMENT CASE AND<br>LIS PENDENS |                                                                             |
| Document Availability |                                   | Title is registered under PSBank's name. Collateral documents are complete. |