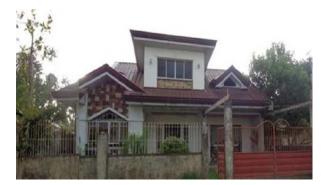

#### **City/Province: MUNTINLUPA**

#### Address:

LOT 125 AND LOT 126, BLOCK 22, NO. 17, DON MANOLO BLVD., ALABANG HILLS VILLAGE, BRGY. CUPANG, MUNTINLUPA CITY

#### **Description:** HOUSE AND LOT

Lot Area: 1,600 SQ. M.

Floor Area: 1,190.97 SQ. M.

#### **Other Remarks:**

 WITHIN PRIME SUBDIVISION ALONG SUBDIVISION 'S MAIN ROAD • NOTABLE LANDMARK/: SAN BEDA COLLEGE; MADRIGAL BUSINESS PARK; PUREGOLD - MOLITO; ALABANG MEDICAL CENTER

#### Selling Price:

#### P 126,170,000.00

Vicinity Map:

| Issues/Problem        | Details                           | Remarks                                                                     |
|-----------------------|-----------------------------------|-----------------------------------------------------------------------------|
| Physical Problem      | User/Occupant                     | Property already in possession of the bank.                                 |
| Special Condition     | ANNULMENT CASE AND<br>LIS PENDENS |                                                                             |
| Document Availability |                                   | Title is registered under PSBank's name. Collateral documents are complete. |