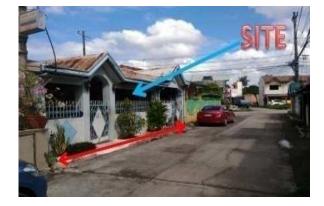

#### **City/Province:**

MANILA

#### Selling Price: P 4,300,000

#### Vicinity Map:

**Description:** Three-storey Residential Building

Lot Area : 70 SQ.M. Floor Area: 172.80 SQ.M.

| Issues/Problem        | Details                                                   | Remarks                                                                                                                                                                                                                                                                                                                                                                                                                                        |
|-----------------------|-----------------------------------------------------------|------------------------------------------------------------------------------------------------------------------------------------------------------------------------------------------------------------------------------------------------------------------------------------------------------------------------------------------------------------------------------------------------------------------------------------------------|
| Physical Problem      | User/Occupant                                             | Property already in possession of the bank.                                                                                                                                                                                                                                                                                                                                                                                                    |
| Special Condition     | Encroachment                                              | ACTUAL MEASUREMENT REVEALED THAT THERE IS A<br>MAJOR ENCROACHMENT BY SUBJECT BUILDING OF<br>ABOUT 1.85METERS STRIP, WHERE MAJOR PORTION<br>OF THE BUILDING OVERLAPPED ON THE ADJACENT<br>ROAD. ALSO, IMPROVEMENT OF ADJACENT LOT<br>ENCROACHED ON PORTION OF SUBJECT LOT BY 1.35<br>METERS STRIP LOCATED ON THE NORTHWEST,<br>ALONG LINE 4-5 (SAID PORTION OF THE ADJACENT<br>IMPROVEMENT IS THE ROOF EAVES AND SOME LIGHT<br>MATERIALS ONLY). |
| Document Availability | Availability of<br>Collateral<br>Docs/Registered<br>Owner | Title is registered under PSBank's name. Collateral documents are complete.                                                                                                                                                                                                                                                                                                                                                                    |