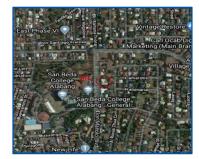

#### **City/Province: MUNTINLUPA**

#### Address:

LOT 125 AND LOT 126, BLOCK 22, NO. 17, DON MANOLO BLVD., ALABANG HILLS VILLAGE, BRGY. CUPANG, MUNTINLUPA CITY

#### **Other Remarks:**

 WITHIN PRIME SUBDIVISION ALONG SUBDIVISION 'S MAIN ROAD • NOTABLE LANDMARK/: SAN BEDA COLLEGE; MADRIGAL BUSINESS PARK; PUREGOLD - MOLITO; ALABANG MEDICAL CENTER