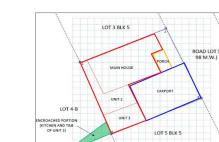

#### Vicinity Map:

**Description:** Three-storey Residential Building

Lot Area : 70 SQ.M. Floor Area: 172.80 SQ.M.

| Issues/Problem        | Details                                                   | Remarks                                                                                                                                                                                                                                                                                                                                                                                                                                        |
|-----------------------|-----------------------------------------------------------|------------------------------------------------------------------------------------------------------------------------------------------------------------------------------------------------------------------------------------------------------------------------------------------------------------------------------------------------------------------------------------------------------------------------------------------------|
| Physical Problem      | User/Occupant                                             | Property already in possession of the bank.                                                                                                                                                                                                                                                                                                                                                                                                    |
| Special Condition     | Encroachment                                              | ACTUAL MEASUREMENT REVEALED THAT THERE IS A<br>MAJOR ENCROACHMENT BY SUBJECT BUILDING OF<br>ABOUT 1.85METERS STRIP, WHERE MAJOR PORTION<br>OF THE BUILDING OVERLAPPED ON THE ADJACENT<br>ROAD. ALSO, IMPROVEMENT OF ADJACENT LOT<br>ENCROACHED ON PORTION OF SUBJECT LOT BY 1.35<br>METERS STRIP LOCATED ON THE NORTHWEST,<br>ALONG LINE 4-5 (SAID PORTION OF THE ADJACENT<br>IMPROVEMENT IS THE ROOF EAVES AND SOME LIGHT<br>MATERIALS ONLY). |
| Document Availability | Availability of<br>Collateral<br>Docs/Registered<br>Owner | Title is registered under PSBank's name. Collateral documents are complete.                                                                                                                                                                                                                                                                                                                                                                    |