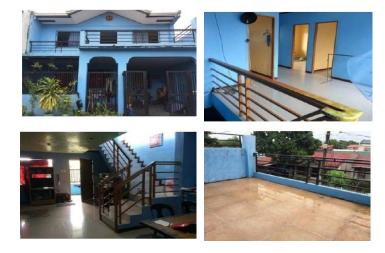

#### **City/Province:**

MANILA

#### Selling Price: P 4,300,000

#### Vicinity Map:

**Description:** Three-storey Residential Building

Lot Area : 70 SQ.M. Floor Area: 172.80 SQ.M.

| Issues/Problem        | Details                                                   | Remarks                                                                                                                                                                                                                                                                                                                                                                                                                                        |
|-----------------------|-----------------------------------------------------------|------------------------------------------------------------------------------------------------------------------------------------------------------------------------------------------------------------------------------------------------------------------------------------------------------------------------------------------------------------------------------------------------------------------------------------------------|
| Physical Problem      | User/Occupant                                             | Property already in possession of the bank.                                                                                                                                                                                                                                                                                                                                                                                                    |
| Special Condition     | Encroachment                                              | ACTUAL MEASUREMENT REVEALED THAT THERE IS A<br>MAJOR ENCROACHMENT BY SUBJECT BUILDING OF<br>ABOUT 1.85METERS STRIP, WHERE MAJOR PORTION<br>OF THE BUILDING OVERLAPPED ON THE ADJACENT<br>ROAD. ALSO, IMPROVEMENT OF ADJACENT LOT<br>ENCROACHED ON PORTION OF SUBJECT LOT BY 1.35<br>METERS STRIP LOCATED ON THE NORTHWEST,<br>ALONG LINE 4-5 (SAID PORTION OF THE ADJACENT<br>IMPROVEMENT IS THE ROOF EAVES AND SOME LIGHT<br>MATERIALS ONLY). |
| Document Availability | Availability of<br>Collateral<br>Docs/Registered<br>Owner | Title is registered under PSBank's name. Collateral documents are complete.                                                                                                                                                                                                                                                                                                                                                                    |