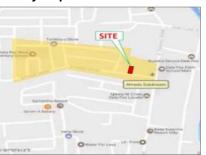

#### Vicinity Map:

**Description:** Three-storey Residential Building

Lot Area : 70 SQ.M. Floor Area: 172.80 SQ.M.

| Issues/Problem        | Details                                                   | Remarks                                                                                                                                                                                                                                                                                                                                                                                                                                        |
|-----------------------|-----------------------------------------------------------|------------------------------------------------------------------------------------------------------------------------------------------------------------------------------------------------------------------------------------------------------------------------------------------------------------------------------------------------------------------------------------------------------------------------------------------------|
| Physical Problem      | User/Occupant                                             | Property already in possession of the bank.                                                                                                                                                                                                                                                                                                                                                                                                    |
| Special Condition     | Encroachment                                              | ACTUAL MEASUREMENT REVEALED THAT THERE IS A<br>MAJOR ENCROACHMENT BY SUBJECT BUILDING OF<br>ABOUT 1.85METERS STRIP, WHERE MAJOR PORTION<br>OF THE BUILDING OVERLAPPED ON THE ADJACENT<br>ROAD. ALSO, IMPROVEMENT OF ADJACENT LOT<br>ENCROACHED ON PORTION OF SUBJECT LOT BY 1.35<br>METERS STRIP LOCATED ON THE NORTHWEST,<br>ALONG LINE 4-5 (SAID PORTION OF THE ADJACENT<br>IMPROVEMENT IS THE ROOF EAVES AND SOME LIGHT<br>MATERIALS ONLY). |
| Document Availability | Availability of<br>Collateral<br>Docs/Registered<br>Owner | Title is registered under PSBank's name. Collateral documents are complete.                                                                                                                                                                                                                                                                                                                                                                    |