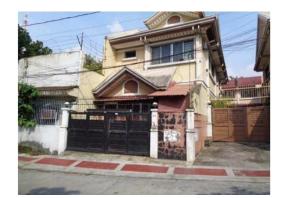

#### **City/Province:**

MANILA

#### Selling Price: P 4,300,000

#### Vicinity Map:

**Description:** Three-storey Residential Building

Lot Area : 70 SQ.M. Floor Area: 172.80 SQ.M.

| Issues/Problem        | Details                                                   | Remarks                                                                                                                                                                                                                                                                                                                                                                                                                                        |
|-----------------------|-----------------------------------------------------------|------------------------------------------------------------------------------------------------------------------------------------------------------------------------------------------------------------------------------------------------------------------------------------------------------------------------------------------------------------------------------------------------------------------------------------------------|
| Physical Problem      | User/Occupant                                             | Property already in possession of the bank.                                                                                                                                                                                                                                                                                                                                                                                                    |
| Special Condition     | Encroachment                                              | ACTUAL MEASUREMENT REVEALED THAT THERE IS A<br>MAJOR ENCROACHMENT BY SUBJECT BUILDING OF<br>ABOUT 1.85METERS STRIP, WHERE MAJOR PORTION<br>OF THE BUILDING OVERLAPPED ON THE ADJACENT<br>ROAD. ALSO, IMPROVEMENT OF ADJACENT LOT<br>ENCROACHED ON PORTION OF SUBJECT LOT BY 1.35<br>METERS STRIP LOCATED ON THE NORTHWEST,<br>ALONG LINE 4-5 (SAID PORTION OF THE ADJACENT<br>IMPROVEMENT IS THE ROOF EAVES AND SOME LIGHT<br>MATERIALS ONLY). |
| Document Availability | Availability of<br>Collateral<br>Docs/Registered<br>Owner | Title is registered under PSBank's name. Collateral documents are complete.                                                                                                                                                                                                                                                                                                                                                                    |