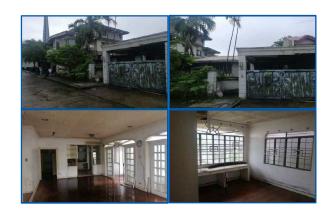

#### Address:

LOT 125 AND LOT 126, BLOCK 22, NO. 17, DON MANOLO BLVD., ALABANG HILLS VILLAGE, BRGY. CUPANG, MUNTINLUPA CITY

#### **Description:** HOUSE AND LOT

Total Lot Area: 1,600 SQ. M. Floor Area: 1,190.97 SQ. M.

#### Other Remarks:

 WITHIN PRIME SUBDIVISION
 ALONG SUBDIVISION 'S MAIN ROAD NOTABLE LANDMARK/: SAN BEDA COLLEGE; MADRIGAL BUSINESS PARK; PUREGOLD - MOLITO; ALABANG MEDICAL CENTER

#### P 126,170,000.00 Selling Price:

Vicinity Map:

| Issues/Problem        | Details                                                   | Remarks                                                                     |
|-----------------------|-----------------------------------------------------------|-----------------------------------------------------------------------------|
| Physical Problem      | User/Occupant                                             | Property already in possession of the bank.                                 |
| Special Condition     | ANNULMENT CASE AND<br>LIS PENDENS                         |                                                                             |
| Document Availability | Availability of<br>Collateral<br>Docs/Registered<br>Owner | Title is registered under PSBank's name. Collateral documents are complete. |