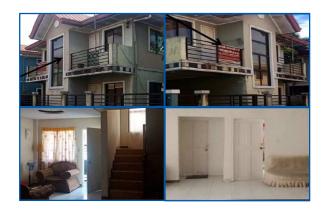

#### **City/Province: MUNTINLUPA**

#### Address:

LOT 45, BLOCK 12, HOUSE NO. 842, RUBY ST., POSADAS VILLAGE, SUCAT, MUNTINLUPA CITY

#### **Description:** HOUSE AND LOT

Lot Area: 300 SQ. M. Floor Area: 153.68 SQ. M.

#### Selling Price: P 4,260,000.00

Vicinity Map:

| Issues/Problem        | Details                                                   | Remarks                                                                     |
|-----------------------|-----------------------------------------------------------|-----------------------------------------------------------------------------|
| Physical Problem      | User/Occupant                                             | Property already in possession of the bank.                                 |
| Special Condition     | WITH NOTICE OF LEVY<br>ANNOTATION                         |                                                                             |
| Document Availability | Availability of<br>Collateral<br>Docs/Registered<br>Owner | Title is registered under PSBank's name. Collateral documents are complete. |