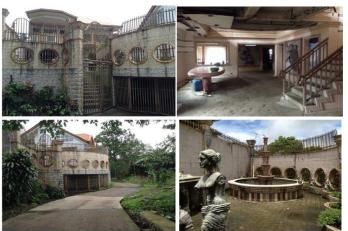

#### **City/Province:**

MANILA

#### Selling Price: P 4,300,000

#### Vicinity Map:

**Description:** Three-storey Residential Building

Lot Area : 70 SQ.M. Floor Area: 172.80 SQ.M.

| Issues/Problem        | Details                                                   | Remarks                                                                                                                                                                                                                                                                                                                                                                                                                                        |
|-----------------------|-----------------------------------------------------------|------------------------------------------------------------------------------------------------------------------------------------------------------------------------------------------------------------------------------------------------------------------------------------------------------------------------------------------------------------------------------------------------------------------------------------------------|
| Physical Problem      | User/Occupant                                             | Property already in possession of the bank.                                                                                                                                                                                                                                                                                                                                                                                                    |
| Special Condition     | Encroachment                                              | ACTUAL MEASUREMENT REVEALED THAT THERE IS A<br>MAJOR ENCROACHMENT BY SUBJECT BUILDING OF<br>ABOUT 1.85METERS STRIP, WHERE MAJOR PORTION<br>OF THE BUILDING OVERLAPPED ON THE ADJACENT<br>ROAD. ALSO, IMPROVEMENT OF ADJACENT LOT<br>ENCROACHED ON PORTION OF SUBJECT LOT BY 1.35<br>METERS STRIP LOCATED ON THE NORTHWEST,<br>ALONG LINE 4-5 (SAID PORTION OF THE ADJACENT<br>IMPROVEMENT IS THE ROOF EAVES AND SOME LIGHT<br>MATERIALS ONLY). |
| Document Availability | Availability of<br>Collateral<br>Docs/Registered<br>Owner | Title is registered under PSBank's name. Collateral documents are complete.                                                                                                                                                                                                                                                                                                                                                                    |