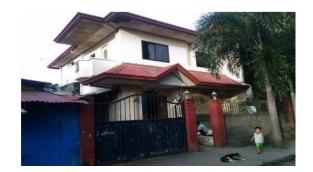

#### **City/Province: MUNTINLUPA**

#### Address:

LOT 125 AND LOT 126, BLOCK 22, NO. 17, DON MANOLO BLVD., ALABANG HILLS VILLAGE, BRGY. CUPANG, MUNTINLUPA CITY

#### **Description:** HOUSE AND LOT

Total Lot Area: 1,600 SQ. M. Floor Area: 1,190.97 SQ. M.

#### Other Remarks:

 WITHIN PRIME SUBDIVISION
 ALONG SUBDIVISION 'S MAIN ROAD NOTABLE LANDMARK/: SAN BEDA COLLEGE; MADRIGAL BUSINESS PARK; PUREGOLD - MOLITO; ALABANG MEDICAL CENTER

#### P 126,170,000.00 Selling Price:

Vicinity Map:

| Issues/Problem        | Details                                                   | Remarks                                                                     |
|-----------------------|-----------------------------------------------------------|-----------------------------------------------------------------------------|
| Physical Problem      | User/Occupant                                             | Property already in possession of the bank.                                 |
| Special Condition     | ANNULMENT CASE AND<br>LIS PENDENS                         |                                                                             |
| Document Availability | Availability of<br>Collateral<br>Docs/Registered<br>Owner | Title is registered under PSBank's name. Collateral documents are complete. |