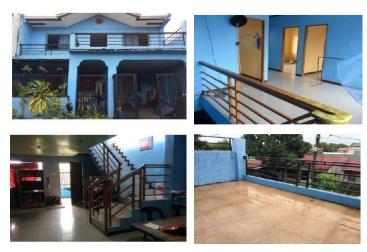

#### **City/Province: MUNTINLUPA**

#### Address:

LOT 125 AND LOT 126, BLOCK 22, NO. 17, DON MANOLO BLVD., ALABANG HILLS VILLAGE, BRGY. CUPANG, MUNTINLUPA CITY

#### **Description:** HOUSE AND LOT

Total Lot Area: 1,600 SQ. M. Floor Area: 1,190.97 SQ. M.

#### Other Remarks:

 WITHIN PRIME SUBDIVISION
 ALONG SUBDIVISION 'S MAIN ROAD NOTABLE LANDMARK/: SAN BEDA COLLEGE; MADRIGAL BUSINESS PARK; PUREGOLD - MOLITO; ALABANG MEDICAL CENTER

#### P 126,170,000.00 Selling Price:

Vicinity Map:

| Issues/Problem        | Details                                                   | Remarks                                                                     |
|-----------------------|-----------------------------------------------------------|-----------------------------------------------------------------------------|
| Physical Problem      | User/Occupant                                             | Property already in possession of the bank.                                 |
| Special Condition     | ANNULMENT CASE AND<br>LIS PENDENS                         |                                                                             |
| Document Availability | Availability of<br>Collateral<br>Docs/Registered<br>Owner | Title is registered under PSBank's name. Collateral documents are complete. |