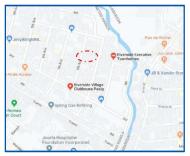

#### **City/Province:**

#### QUEZON CITY Selling Price: P 8,088,000

Address: LOT NO. 7-A & LOT 6, BLK 17, NO. 12 PILARING, CHUIDIAN, GULOD, NOVALICHES, QUEZON

CITY, METRO MANILA **Description:** 

Apartment

**Total Lot Area :** 240 SQ.M. Floor Area: 603 SQ.M.

| V                 | icinity N                    | lap:                         |                                      |          |
|-------------------|------------------------------|------------------------------|--------------------------------------|----------|
|                   | rado<br>Valen                | Recta<br>Alda's store        | Ezeurio Car Deskers                  | PALUTE   |
|                   | ♥ Jo-Zen Bake<br>MoneyGram ∰ | y Gora<br>Magga              | Glora<br>Tindahanni Aling Paoing     | 65       |
| sella<br>Products |                              | Ploteg                       | Plang                                | 70       |
|                   | Sun Augustine<br>Rog         | San Augustine<br>Jalo Bakery | Son Augustine                        | San Augi |
|                   | San Miguri                   | San Miguel                   | Set Miguel                           | Sar 1    |
|                   | Xainson P                    | Kelman<br>Vettori Gasul      | St. Joseph Husband<br>Of Mary Chapel | - 14     |
|                   |                              |                              | Ø Mangiclen                          | Garments |
|                   | Belon                        | Belev                        | 9                                    |          |