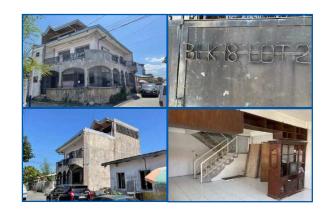

#### **Other Remarks:**

NOTABLE LANDMARK/: STA. ANA VILLAGE; AMAIA STEPS -BICUTAN

Selling Price: P 2,520,000.00

Vicinity Map:

| Issues/Problem        | Details                                                   | Remarks                                                                     |
|-----------------------|-----------------------------------------------------------|-----------------------------------------------------------------------------|
| Physical Problem      | User/Occupant                                             | Property already in possession of the bank.                                 |
| Special Condition     | WITH<br>ENCROACHMENT/<br>OVERLAPPING ISSUE                |                                                                             |
| Document Availability | Availability of<br>Collateral<br>Docs/Registered<br>Owner | Title is registered under PSBank's name. Collateral documents are complete. |

#### Disclaimer:

1 All sales on "AS-IS, WHERE-IS and " NO RECOURSE" basis . No warranties

- 2 Prices NOT applicable to buybacks by former owners. 3 Properties and prices subject to change anytime and may be removed from the list for any reason Management deems appropriate. 4 PAYMENT SHALL BE IN CASH BASIS ONLY.