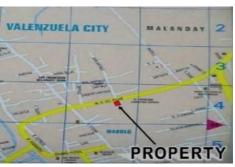

#### **Other Remarks:**

NOTABLE LANDMARK/: STA. ANA VILLAGE; AMAIA STEPS -BICUTAN

Selling Price: P 2,520,000.00

Vicinity Map:

| Issues/Problem        | Details                                                   | Remarks                                                                     |
|-----------------------|-----------------------------------------------------------|-----------------------------------------------------------------------------|
| Physical Problem      | User/Occupant                                             | Property already in possession of the bank.                                 |
| Special Condition     | WITH<br>ENCROACHMENT/<br>OVERLAPPING ISSUE                |                                                                             |
| Document Availability | Availability of<br>Collateral<br>Docs/Registered<br>Owner | Title is registered under PSBank's name. Collateral documents are complete. |

#### Disclaimer:

1 All sales on "AS-IS, WHERE-IS and " NO RECOURSE" basis . No warranties

- 2 Prices NOT applicable to buybacks by former owners. 3 Properties and prices subject to change anytime and may be removed from the list for any reason Management deems appropriate. 4 PAYMENT SHALL BE IN CASH BASIS ONLY.