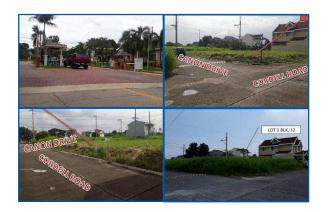

#### **City/Province: QUEZON CITY**

#### Address:

LOT 16, BLOCK 21, LAGRO SUBDIVISION, SINULOG STREET, BRGY. GREATER LAGRO, NOVALICHES, QUEZON CITY