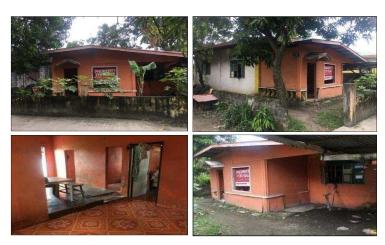

#### **City/Province: PARANAQUE**

Address:

LOT 8, BLOCK 2, ONYX STREET, CASA FILIPINA -RAYMONDVILLE EXEC. VILLAGE, FOURTH ESTATE, SAN ANTONIO, PARAÑAQUE CITY

**Description:** HOUSE AND LOT

Lot Area: 157.00 sq.m. Floor Area: 286.17 sq.m.

**Other Remarks:** 

• NOTABLE LANDMARK/: MANILA MEMORIAL PARK

Selling Price: P 7,780,000.00

Vicinity Map:

| Issues/Problem        | Details                     | Remarks                                                                     |
|-----------------------|-----------------------------|-----------------------------------------------------------------------------|
| Physical Problem      | User/Occupant               | Property already in possession of the bank.                                 |
| Special Condition     | MAJOR ENCROACHMENT<br>ISSUE |                                                                             |
| Document Availability |                             | Title is registered under PSBank's name. Collateral documents are complete. |