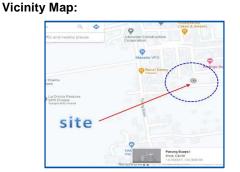

#### **Other Remarks:**

NOTABLE LANDMARK/: STA. ANA VILLAGE; AMAIA STEPS -BICUTAN

Selling Price: P 2,520,000.00

Vicinity Map:

| Issues/Problem        | Details                                                   | Remarks                                                                     |
|-----------------------|-----------------------------------------------------------|-----------------------------------------------------------------------------|
| Physical Problem      | User/Occupant                                             | Property already in possession of the bank.                                 |
| Special Condition     | WITH<br>ENCROACHMENT/<br>OVERLAPPING ISSUE                |                                                                             |
| Document Availability | Availability of<br>Collateral<br>Docs/Registered<br>Owner | Title is registered under PSBank's name. Collateral documents are complete. |

#### Disclaimer:

1 All sales on "AS-IS, WHERE-IS and " NO RECOURSE" basis . No warranties

- 2 Prices NOT applicable to buybacks by former owners. 3 Properties and prices subject to change anytime and may be removed from the list for any reason Management deems appropriate. 4 PAYMENT SHALL BE IN CASH BASIS ONLY.