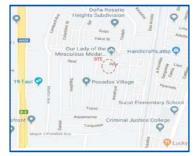

#### **City/Province:**

MANILA

#### Selling Price: P 4,300,000

#### Vicinity Map:

**Description:** Three-storey Residential Building

Lot Area : 70 SQ.M. Floor Area: 172.80 SQ.M.

| Issues/Problem        | Details                                                   | Remarks                                                                                                                                                                                                                                                                                                                                                                                                                                        |
|-----------------------|-----------------------------------------------------------|------------------------------------------------------------------------------------------------------------------------------------------------------------------------------------------------------------------------------------------------------------------------------------------------------------------------------------------------------------------------------------------------------------------------------------------------|
| Physical Problem      | User/Occupant                                             | Property already in possession of the bank.                                                                                                                                                                                                                                                                                                                                                                                                    |
| Special Condition     | Encroachment                                              | ACTUAL MEASUREMENT REVEALED THAT THERE IS A<br>MAJOR ENCROACHMENT BY SUBJECT BUILDING OF<br>ABOUT 1.85METERS STRIP, WHERE MAJOR PORTION<br>OF THE BUILDING OVERLAPPED ON THE ADJACENT<br>ROAD. ALSO, IMPROVEMENT OF ADJACENT LOT<br>ENCROACHED ON PORTION OF SUBJECT LOT BY 1.35<br>METERS STRIP LOCATED ON THE NORTHWEST,<br>ALONG LINE 4-5 (SAID PORTION OF THE ADJACENT<br>IMPROVEMENT IS THE ROOF EAVES AND SOME LIGHT<br>MATERIALS ONLY). |
| Document Availability | Availability of<br>Collateral<br>Docs/Registered<br>Owner | Title is registered under PSBank's name. Collateral documents are complete.                                                                                                                                                                                                                                                                                                                                                                    |