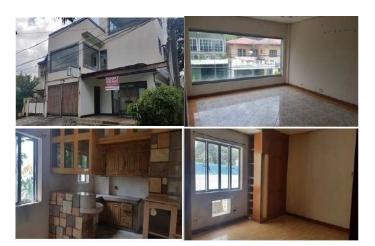

#### **City/Province:**

MANILA

#### Selling Price: P 4,300,000

#### Vicinity Map:

**Description:** Three-storey Residential Building

Lot Area : 70 SQ.M. Floor Area: 172.80 SQ.M.

| Issues/Problem        | Details                                                   | Remarks                                                                                                                                                                                                                                                                                                                                                                                                                                        |
|-----------------------|-----------------------------------------------------------|------------------------------------------------------------------------------------------------------------------------------------------------------------------------------------------------------------------------------------------------------------------------------------------------------------------------------------------------------------------------------------------------------------------------------------------------|
| Physical Problem      | User/Occupant                                             | Property already in possession of the bank.                                                                                                                                                                                                                                                                                                                                                                                                    |
| Special Condition     | Encroachment                                              | ACTUAL MEASUREMENT REVEALED THAT THERE IS A<br>MAJOR ENCROACHMENT BY SUBJECT BUILDING OF<br>ABOUT 1.85METERS STRIP, WHERE MAJOR PORTION<br>OF THE BUILDING OVERLAPPED ON THE ADJACENT<br>ROAD. ALSO, IMPROVEMENT OF ADJACENT LOT<br>ENCROACHED ON PORTION OF SUBJECT LOT BY 1.35<br>METERS STRIP LOCATED ON THE NORTHWEST,<br>ALONG LINE 4-5 (SAID PORTION OF THE ADJACENT<br>IMPROVEMENT IS THE ROOF EAVES AND SOME LIGHT<br>MATERIALS ONLY). |
| Document Availability | Availability of<br>Collateral<br>Docs/Registered<br>Owner | Title is registered under PSBank's name. Collateral documents are complete.                                                                                                                                                                                                                                                                                                                                                                    |