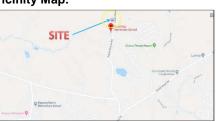

#### **City/Province: MUNTINLUPA**

#### Address:

LOT 125 AND LOT 126, BLOCK 22, NO. 17, DON MANOLO BLVD., ALABANG HILLS VILLAGE, BRGY. CUPANG, MUNTINLUPA CITY

#### **Description:** HOUSE AND LOT

Total Lot Area: 1,600 SQ. M. Floor Area: 1,190.97 SQ. M.

#### Other Remarks:

 WITHIN PRIME SUBDIVISION
 ALONG SUBDIVISION 'S MAIN ROAD NOTABLE LANDMARK/: SAN BEDA COLLEGE; MADRIGAL BUSINESS PARK; PUREGOLD - MOLITO; ALABANG MEDICAL CENTER

#### P 126,170,000.00 Selling Price:

Vicinity Map:

| Issues/Problem        | Details                                                   | Remarks                                                                     |
|-----------------------|-----------------------------------------------------------|-----------------------------------------------------------------------------|
| Physical Problem      | User/Occupant                                             | Property already in possession of the bank.                                 |
| Special Condition     | ANNULMENT CASE AND<br>LIS PENDENS                         |                                                                             |
| Document Availability | Availability of<br>Collateral<br>Docs/Registered<br>Owner | Title is registered under PSBank's name. Collateral documents are complete. |