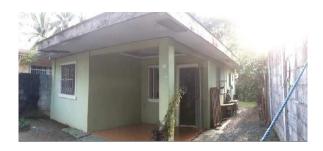

#### **City/Province:**

MANILA

#### Selling Price: P 4,300,000

#### Vicinity Map:

**Description:** Three-storey Residential Building

Lot Area : 70 SQ.M. Floor Area: 172.80 SQ.M.

| Issues/Problem        | Details                                                   | Remarks                                                                                                                                                                                                                                                                                                                                                                                                                                        |
|-----------------------|-----------------------------------------------------------|------------------------------------------------------------------------------------------------------------------------------------------------------------------------------------------------------------------------------------------------------------------------------------------------------------------------------------------------------------------------------------------------------------------------------------------------|
| Physical Problem      | User/Occupant                                             | Property already in possession of the bank.                                                                                                                                                                                                                                                                                                                                                                                                    |
| Special Condition     | Encroachment                                              | ACTUAL MEASUREMENT REVEALED THAT THERE IS A<br>MAJOR ENCROACHMENT BY SUBJECT BUILDING OF<br>ABOUT 1.85METERS STRIP, WHERE MAJOR PORTION<br>OF THE BUILDING OVERLAPPED ON THE ADJACENT<br>ROAD. ALSO, IMPROVEMENT OF ADJACENT LOT<br>ENCROACHED ON PORTION OF SUBJECT LOT BY 1.35<br>METERS STRIP LOCATED ON THE NORTHWEST,<br>ALONG LINE 4-5 (SAID PORTION OF THE ADJACENT<br>IMPROVEMENT IS THE ROOF EAVES AND SOME LIGHT<br>MATERIALS ONLY). |
| Document Availability | Availability of<br>Collateral<br>Docs/Registered<br>Owner | Title is registered under PSBank's name. Collateral documents are complete.                                                                                                                                                                                                                                                                                                                                                                    |