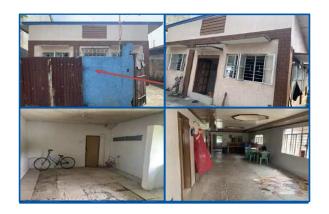

#### **City/Province:**

MANILA

#### Selling Price: P 4,300,000

#### Vicinity Map:

**Description:** Three-storey Residential Building

Lot Area : 70 SQ.M. Floor Area: 172.80 SQ.M.

| Issues/Problem        | Details                                                   | Remarks                                                                                                                                                                                                                                                                                                                                                                                                                                        |
|-----------------------|-----------------------------------------------------------|------------------------------------------------------------------------------------------------------------------------------------------------------------------------------------------------------------------------------------------------------------------------------------------------------------------------------------------------------------------------------------------------------------------------------------------------|
| Physical Problem      | User/Occupant                                             | Property already in possession of the bank.                                                                                                                                                                                                                                                                                                                                                                                                    |
| Special Condition     | Encroachment                                              | ACTUAL MEASUREMENT REVEALED THAT THERE IS A<br>MAJOR ENCROACHMENT BY SUBJECT BUILDING OF<br>ABOUT 1.85METERS STRIP, WHERE MAJOR PORTION<br>OF THE BUILDING OVERLAPPED ON THE ADJACENT<br>ROAD. ALSO, IMPROVEMENT OF ADJACENT LOT<br>ENCROACHED ON PORTION OF SUBJECT LOT BY 1.35<br>METERS STRIP LOCATED ON THE NORTHWEST,<br>ALONG LINE 4-5 (SAID PORTION OF THE ADJACENT<br>IMPROVEMENT IS THE ROOF EAVES AND SOME LIGHT<br>MATERIALS ONLY). |
| Document Availability | Availability of<br>Collateral<br>Docs/Registered<br>Owner | Title is registered under PSBank's name. Collateral documents are complete.                                                                                                                                                                                                                                                                                                                                                                    |