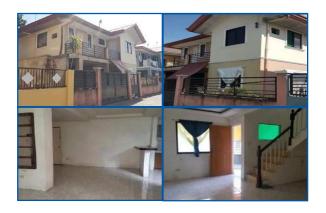

#### **City/Province:**

MANILA

#### Selling Price: P 4,300,000

#### Vicinity Map:

**Description:** Three-storey Residential Building

Lot Area : 70 SQ.M. Floor Area: 172.80 SQ.M.

| Issues/Problem        | Details                                                   | Remarks                                                                                                                                                                                                                                                                                                                                                                                                                                        |
|-----------------------|-----------------------------------------------------------|------------------------------------------------------------------------------------------------------------------------------------------------------------------------------------------------------------------------------------------------------------------------------------------------------------------------------------------------------------------------------------------------------------------------------------------------|
| Physical Problem      | User/Occupant                                             | Property already in possession of the bank.                                                                                                                                                                                                                                                                                                                                                                                                    |
| Special Condition     | Encroachment                                              | ACTUAL MEASUREMENT REVEALED THAT THERE IS A<br>MAJOR ENCROACHMENT BY SUBJECT BUILDING OF<br>ABOUT 1.85METERS STRIP, WHERE MAJOR PORTION<br>OF THE BUILDING OVERLAPPED ON THE ADJACENT<br>ROAD. ALSO, IMPROVEMENT OF ADJACENT LOT<br>ENCROACHED ON PORTION OF SUBJECT LOT BY 1.35<br>METERS STRIP LOCATED ON THE NORTHWEST,<br>ALONG LINE 4-5 (SAID PORTION OF THE ADJACENT<br>IMPROVEMENT IS THE ROOF EAVES AND SOME LIGHT<br>MATERIALS ONLY). |
| Document Availability | Availability of<br>Collateral<br>Docs/Registered<br>Owner | Title is registered under PSBank's name. Collateral documents are complete.                                                                                                                                                                                                                                                                                                                                                                    |