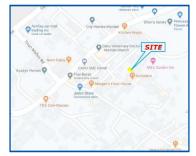

#### **City/Province:**

#### QUEZON CITY Selling Price: P 8,088,000

Address: LOT NO. 7-A & LOT 6, BLK 17, NO. 12 PILARING, CHUIDIAN, GULOD, NOVALICHES, QUEZON

CITY, METRO MANILA **Description:** 

Apartment

**Total Lot Area :** 240 SQ.M. Floor Area: 603 SQ.M.

| V                 | icinity N                    | lap:                         |                                      |          |
|-------------------|------------------------------|------------------------------|--------------------------------------|----------|
|                   | rado<br>Valen                | Recta<br>Alda's store        | Ezeurio Car Deskers                  | PALUTE   |
|                   | ♥ Jo-Zen Bake<br>MoneyGram ∰ | y Gora<br>Magga              | Glora<br>Tindahanni Aling Paoing     | 65       |
| sella<br>Products |                              | Ploteg                       | Plang                                | 70       |
|                   | Sun Augustine<br>Rog         | San Augustine<br>Jalo Bakery | Son Augustine                        | San Augi |
|                   | San Miguri                   | San Miguel                   | Set Miguel                           | Sar 1    |
|                   | Xainson P                    | Kelman<br>Vettori Gasul      | St. Joseph Husband<br>Of Mary Chapel | - 14     |
|                   |                              |                              | Ø Mangiclen                          | Garments |
|                   | Belon                        | Belev                        | 9                                    |          |