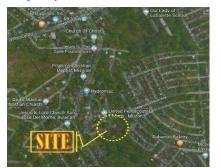

#### **City/Province: PARANAQUE**

Address:

LOT 8, BLOCK 2, ONYX STREET, CASA FILIPINA -RAYMONDVILLE EXEC. VILLAGE, FOURTH ESTATE, SAN ANTONIO, PARAÑAQUE CITY

**Description:** HOUSE AND LOT

Lot Area: 157.00 sq.m. Floor Area: 286.17 sq.m.

**Other Remarks:** 

• NOTABLE LANDMARK/: MANILA MEMORIAL PARK

Selling Price: P 7,780,000.00

Vicinity Map:

| Issues/Problem        | Details                     | Remarks                                                                     |
|-----------------------|-----------------------------|-----------------------------------------------------------------------------|
| Physical Problem      | User/Occupant               | Property already in possession of the bank.                                 |
| Special Condition     | MAJOR ENCROACHMENT<br>ISSUE |                                                                             |
| Document Availability |                             | Title is registered under PSBank's name. Collateral documents are complete. |