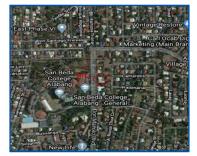

#### **City/Province: MUNTINLUPA**

#### Address:

LOT 125 AND LOT 126, BLOCK 22, NO. 17, DON MANOLO BLVD., ALABANG HILLS VILLAGE, BRGY. CUPANG, MUNTINLUPA CITY

#### **Description:** HOUSE AND LOT

Total Lot Area: 1,600 SQ. M. Floor Area: 1,190.97 SQ. M.

#### Other Remarks:

 WITHIN PRIME SUBDIVISION
 ALONG SUBDIVISION 'S MAIN ROAD NOTABLE LANDMARK/: SAN BEDA COLLEGE; MADRIGAL BUSINESS PARK; PUREGOLD - MOLITO; ALABANG MEDICAL CENTER

#### P 126,170,000.00 Selling Price:

Vicinity Map:

| Issues/Problem        | Details                                                   | Remarks                                                                     |
|-----------------------|-----------------------------------------------------------|-----------------------------------------------------------------------------|
| Physical Problem      | User/Occupant                                             | Property already in possession of the bank.                                 |
| Special Condition     | ANNULMENT CASE AND<br>LIS PENDENS                         |                                                                             |
| Document Availability | Availability of<br>Collateral<br>Docs/Registered<br>Owner | Title is registered under PSBank's name. Collateral documents are complete. |