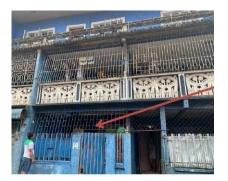

#### **City/Province: PARANAQUE**

Address:

LOT 8, BLOCK 2, ONYX STREET, CASA FILIPINA -RAYMONDVILLE EXEC. VILLAGE, FOURTH ESTATE, SAN ANTONIO, PARAÑAQUE CITY

**Description:** HOUSE AND LOT

Lot Area: 157.00 sq.m. Floor Area: 286.17 sq.m.

**Other Remarks:** 

• NOTABLE LANDMARK/: MANILA MEMORIAL PARK

Selling Price: P 7,780,000.00

Vicinity Map:

| Issues/Problem        | Details                     | Remarks                                                                     |
|-----------------------|-----------------------------|-----------------------------------------------------------------------------|
| Physical Problem      | User/Occupant               | Property already in possession of the bank.                                 |
| Special Condition     | MAJOR ENCROACHMENT<br>ISSUE |                                                                             |
| Document Availability |                             | Title is registered under PSBank's name. Collateral documents are complete. |