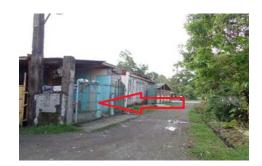

#### Vicinity Map:

**Description:** Three-storey Residential Building

Lot Area : 70 SQ.M. Floor Area: 172.80 SQ.M.

| Issues/Problem        | Details                                                   | Remarks                                                                                                                                                                                                                                                                                                                                                                                                                                        |
|-----------------------|-----------------------------------------------------------|------------------------------------------------------------------------------------------------------------------------------------------------------------------------------------------------------------------------------------------------------------------------------------------------------------------------------------------------------------------------------------------------------------------------------------------------|
| Physical Problem      | User/Occupant                                             | Property already in possession of the bank.                                                                                                                                                                                                                                                                                                                                                                                                    |
| Special Condition     | Encroachment                                              | ACTUAL MEASUREMENT REVEALED THAT THERE IS A<br>MAJOR ENCROACHMENT BY SUBJECT BUILDING OF<br>ABOUT 1.85METERS STRIP, WHERE MAJOR PORTION<br>OF THE BUILDING OVERLAPPED ON THE ADJACENT<br>ROAD. ALSO, IMPROVEMENT OF ADJACENT LOT<br>ENCROACHED ON PORTION OF SUBJECT LOT BY 1.35<br>METERS STRIP LOCATED ON THE NORTHWEST,<br>ALONG LINE 4-5 (SAID PORTION OF THE ADJACENT<br>IMPROVEMENT IS THE ROOF EAVES AND SOME LIGHT<br>MATERIALS ONLY). |
| Document Availability | Availability of<br>Collateral<br>Docs/Registered<br>Owner | Title is registered under PSBank's name. Collateral documents are complete.                                                                                                                                                                                                                                                                                                                                                                    |