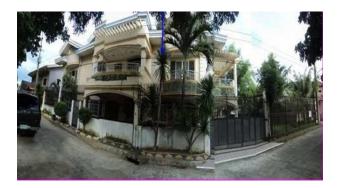

#### Vicinity Map:

**Description:** Three-storey Residential Building

Lot Area : 70 SQ.M. Floor Area: 172.80 SQ.M.

| Issues/Problem        | Details                                                   | Remarks                                                                                                                                                                                                                                                                                                                                                                                                                                        |
|-----------------------|-----------------------------------------------------------|------------------------------------------------------------------------------------------------------------------------------------------------------------------------------------------------------------------------------------------------------------------------------------------------------------------------------------------------------------------------------------------------------------------------------------------------|
| Physical Problem      | User/Occupant                                             | Property already in possession of the bank.                                                                                                                                                                                                                                                                                                                                                                                                    |
| Special Condition     | Encroachment                                              | ACTUAL MEASUREMENT REVEALED THAT THERE IS A<br>MAJOR ENCROACHMENT BY SUBJECT BUILDING OF<br>ABOUT 1.85METERS STRIP, WHERE MAJOR PORTION<br>OF THE BUILDING OVERLAPPED ON THE ADJACENT<br>ROAD. ALSO, IMPROVEMENT OF ADJACENT LOT<br>ENCROACHED ON PORTION OF SUBJECT LOT BY 1.35<br>METERS STRIP LOCATED ON THE NORTHWEST,<br>ALONG LINE 4-5 (SAID PORTION OF THE ADJACENT<br>IMPROVEMENT IS THE ROOF EAVES AND SOME LIGHT<br>MATERIALS ONLY). |
| Document Availability | Availability of<br>Collateral<br>Docs/Registered<br>Owner | Title is registered under PSBank's name. Collateral documents are complete.                                                                                                                                                                                                                                                                                                                                                                    |