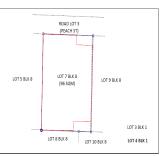

#### Vicinity Map:

**Description:** Three-storey Residential Building

Lot Area : 70 SQ.M. Floor Area: 172.80 SQ.M.

| Issues/Problem        | Details                                                   | Remarks                                                                                                                                                                                                                                                                                                                                                                                                                                        |
|-----------------------|-----------------------------------------------------------|------------------------------------------------------------------------------------------------------------------------------------------------------------------------------------------------------------------------------------------------------------------------------------------------------------------------------------------------------------------------------------------------------------------------------------------------|
| Physical Problem      | User/Occupant                                             | Property already in possession of the bank.                                                                                                                                                                                                                                                                                                                                                                                                    |
| Special Condition     | Encroachment                                              | ACTUAL MEASUREMENT REVEALED THAT THERE IS A<br>MAJOR ENCROACHMENT BY SUBJECT BUILDING OF<br>ABOUT 1.85METERS STRIP, WHERE MAJOR PORTION<br>OF THE BUILDING OVERLAPPED ON THE ADJACENT<br>ROAD. ALSO, IMPROVEMENT OF ADJACENT LOT<br>ENCROACHED ON PORTION OF SUBJECT LOT BY 1.35<br>METERS STRIP LOCATED ON THE NORTHWEST,<br>ALONG LINE 4-5 (SAID PORTION OF THE ADJACENT<br>IMPROVEMENT IS THE ROOF EAVES AND SOME LIGHT<br>MATERIALS ONLY). |
| Document Availability | Availability of<br>Collateral<br>Docs/Registered<br>Owner | Title is registered under PSBank's name. Collateral documents are complete.                                                                                                                                                                                                                                                                                                                                                                    |