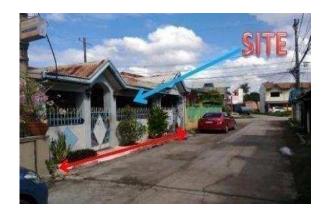

#### **City/Province: PARANAQUE**

Address:

LOT 8, BLOCK 2, ONYX STREET, CASA FILIPINA -RAYMONDVILLE EXEC. VILLAGE, FOURTH ESTATE, SAN ANTONIO, PARAÑAQUE CITY

**Description:** HOUSE AND LOT

Lot Area: 157.00 sq.m. Floor Area: 286.17 sq.m.

**Other Remarks:** 

• NOTABLE LANDMARK/: MANILA MEMORIAL PARK

Selling Price: P 7,780,000.00

Vicinity Map:

| Issues/Problem        | Details                     | Remarks                                                                     |
|-----------------------|-----------------------------|-----------------------------------------------------------------------------|
| Physical Problem      | User/Occupant               | Property already in possession of the bank.                                 |
| Special Condition     | MAJOR ENCROACHMENT<br>ISSUE |                                                                             |
| Document Availability |                             | Title is registered under PSBank's name. Collateral documents are complete. |