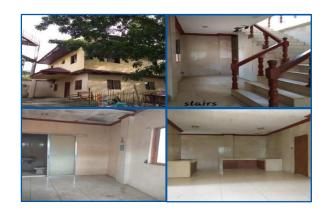

### **City/Province:**

RIZAL

### Selling Price: P 8,152,000

Address: 84 Eagle St., Village East Exec.Village Antipolo City Rizal

#### **Description:**

| Three-storey residential building |            |  |
|-----------------------------------|------------|--|
| Lot Area :                        | 204 SQ. M. |  |
| Floor Area :                      | 386 SQ. M. |  |