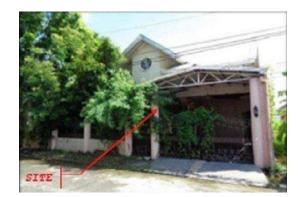

#### **City/Province:**

MANILA

#### Selling Price: P 4,300,000

#### Vicinity Map:

**Description:** Three-storey Residential Building

Lot Area : 70 SQ.M. Floor Area: 172.80 SQ.M.

| Issues/Problem        | Details                                                   | Remarks                                                                                                                                                                                                                                                                                                                                                                                                                                        |
|-----------------------|-----------------------------------------------------------|------------------------------------------------------------------------------------------------------------------------------------------------------------------------------------------------------------------------------------------------------------------------------------------------------------------------------------------------------------------------------------------------------------------------------------------------|
| Physical Problem      | User/Occupant                                             | Property already in possession of the bank.                                                                                                                                                                                                                                                                                                                                                                                                    |
| Special Condition     | Encroachment                                              | ACTUAL MEASUREMENT REVEALED THAT THERE IS A<br>MAJOR ENCROACHMENT BY SUBJECT BUILDING OF<br>ABOUT 1.85METERS STRIP, WHERE MAJOR PORTION<br>OF THE BUILDING OVERLAPPED ON THE ADJACENT<br>ROAD. ALSO, IMPROVEMENT OF ADJACENT LOT<br>ENCROACHED ON PORTION OF SUBJECT LOT BY 1.35<br>METERS STRIP LOCATED ON THE NORTHWEST,<br>ALONG LINE 4-5 (SAID PORTION OF THE ADJACENT<br>IMPROVEMENT IS THE ROOF EAVES AND SOME LIGHT<br>MATERIALS ONLY). |
| Document Availability | Availability of<br>Collateral<br>Docs/Registered<br>Owner | Title is registered under PSBank's name. Collateral documents are complete.                                                                                                                                                                                                                                                                                                                                                                    |