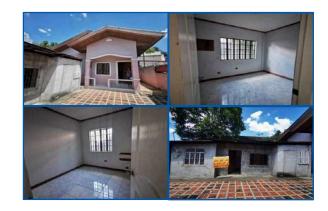

### Selling Price: P 8,152,000

Address: 84 Eagle St., Village East Exec.Village Antipolo City Rizal

#### **Description:**

| Three-storey residential building |            |  |
|-----------------------------------|------------|--|
| Lot Area :                        | 204 SQ. M. |  |
| Floor Area :                      | 386 SQ. M. |  |