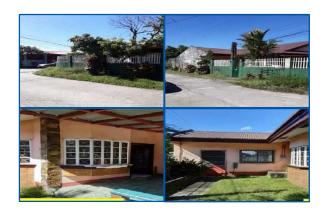

#### **Description:** HOUSE AND LOT

Lot Area: 300 SQ. M. Floor Area: 153.68 SQ. M.