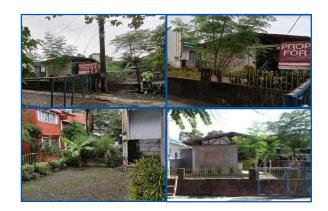

#### **City/Province:**

MANILA

#### Selling Price: P 4,300,000

#### Vicinity Map:

**Description:** Three-storey Residential Building

Lot Area : 70 SQ.M. Floor Area: 172.80 SQ.M.

| Issues/Problem        | Details                                                   | Remarks                                                                                                                                                                                                                                                                                                                                                                                                                                        |
|-----------------------|-----------------------------------------------------------|------------------------------------------------------------------------------------------------------------------------------------------------------------------------------------------------------------------------------------------------------------------------------------------------------------------------------------------------------------------------------------------------------------------------------------------------|
| Physical Problem      | User/Occupant                                             | Property already in possession of the bank.                                                                                                                                                                                                                                                                                                                                                                                                    |
| Special Condition     | Encroachment                                              | ACTUAL MEASUREMENT REVEALED THAT THERE IS A<br>MAJOR ENCROACHMENT BY SUBJECT BUILDING OF<br>ABOUT 1.85METERS STRIP, WHERE MAJOR PORTION<br>OF THE BUILDING OVERLAPPED ON THE ADJACENT<br>ROAD. ALSO, IMPROVEMENT OF ADJACENT LOT<br>ENCROACHED ON PORTION OF SUBJECT LOT BY 1.35<br>METERS STRIP LOCATED ON THE NORTHWEST,<br>ALONG LINE 4-5 (SAID PORTION OF THE ADJACENT<br>IMPROVEMENT IS THE ROOF EAVES AND SOME LIGHT<br>MATERIALS ONLY). |
| Document Availability | Availability of<br>Collateral<br>Docs/Registered<br>Owner | Title is registered under PSBank's name. Collateral documents are complete.                                                                                                                                                                                                                                                                                                                                                                    |