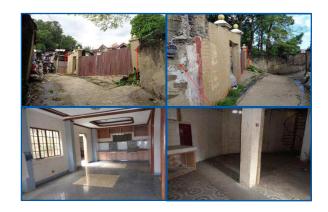

#### Address:

LOT 125 AND LOT 126, BLOCK 22, NO. 17, DON MANOLO BLVD., ALABANG HILLS VILLAGE, BRGY. CUPANG, MUNTINLUPA CITY

#### **Description:** HOUSE AND LOT

Total Lot Area: 1,600 SQ. M. Floor Area: 1,190.97 SQ. M.

#### Other Remarks:

 WITHIN PRIME SUBDIVISION
 ALONG SUBDIVISION 'S MAIN ROAD NOTABLE LANDMARK/: SAN BEDA COLLEGE; MADRIGAL BUSINESS PARK; PUREGOLD - MOLITO; ALABANG MEDICAL CENTER

#### P 126,170,000.00 Selling Price:

Vicinity Map:

| Issues/Problem        | Details                                                   | Remarks                                                                     |
|-----------------------|-----------------------------------------------------------|-----------------------------------------------------------------------------|
| Physical Problem      | User/Occupant                                             | Property already in possession of the bank.                                 |
| Special Condition     | ANNULMENT CASE AND<br>LIS PENDENS                         |                                                                             |
| Document Availability | Availability of<br>Collateral<br>Docs/Registered<br>Owner | Title is registered under PSBank's name. Collateral documents are complete. |