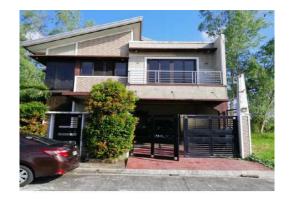

#### **City/Province: MUNTINLUPA**

#### Address:

LOT 45, BLOCK 12, HOUSE NO. 842, RUBY ST., POSADAS VILLAGE, SUCAT, MUNTINLUPA CITY

#### **Description:** HOUSE AND LOT

Lot Area: 300 SQ. M. Floor Area: 153.68 SQ. M.

#### **Other Remarks:**

 WITHIN DEVELOPED SUBDIVISION
 NOTABLE LANDMARK/: SLAKEFRONT; 19 EAST; SUCAT SLEX EXIT

#### Selling Price: P 4,260,000.00

Vicinity Map:

| Issues/Problem        | Details                                                   | Remarks                                                                     |
|-----------------------|-----------------------------------------------------------|-----------------------------------------------------------------------------|
| Physical Problem      | User/Occupant                                             | Property already in possession of the bank.                                 |
| Special Condition     | WITH NOTICE OF LEVY<br>ANNOTATION                         |                                                                             |
| Document Availability | Availability of<br>Collateral<br>Docs/Registered<br>Owner | Title is registered under PSBank's name. Collateral documents are complete. |