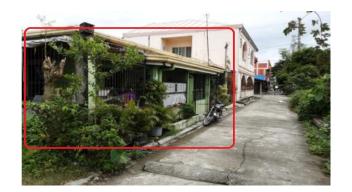

#### **City/Province:**

MANILA

#### Selling Price: P 4,300,000

#### Vicinity Map:

**Description:** Three-storey Residential Building

Lot Area : 70 SQ.M. Floor Area: 172.80 SQ.M.

| Issues/Problem        | Details                                                   | Remarks                                                                                                                                                                                                                                                                                                                                                                                                                                        |
|-----------------------|-----------------------------------------------------------|------------------------------------------------------------------------------------------------------------------------------------------------------------------------------------------------------------------------------------------------------------------------------------------------------------------------------------------------------------------------------------------------------------------------------------------------|
| Physical Problem      | User/Occupant                                             | Property already in possession of the bank.                                                                                                                                                                                                                                                                                                                                                                                                    |
| Special Condition     | Encroachment                                              | ACTUAL MEASUREMENT REVEALED THAT THERE IS A<br>MAJOR ENCROACHMENT BY SUBJECT BUILDING OF<br>ABOUT 1.85METERS STRIP, WHERE MAJOR PORTION<br>OF THE BUILDING OVERLAPPED ON THE ADJACENT<br>ROAD. ALSO, IMPROVEMENT OF ADJACENT LOT<br>ENCROACHED ON PORTION OF SUBJECT LOT BY 1.35<br>METERS STRIP LOCATED ON THE NORTHWEST,<br>ALONG LINE 4-5 (SAID PORTION OF THE ADJACENT<br>IMPROVEMENT IS THE ROOF EAVES AND SOME LIGHT<br>MATERIALS ONLY). |
| Document Availability | Availability of<br>Collateral<br>Docs/Registered<br>Owner | Title is registered under PSBank's name. Collateral documents are complete.                                                                                                                                                                                                                                                                                                                                                                    |