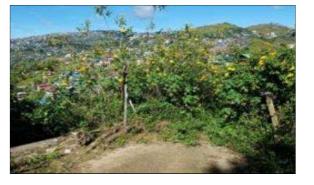

#### **City/Province: PARANAQUE**

#### Address:

LOT 7, BLOCK 1, FLAMINGO ST., COUNTRYSIDE VILLAGE, SUN VALLEY, PARAÑAQUE CITY

#### **Description:**

LOT WITH UNFINISHED STRUCTURE

Lot Area: 150 SQ. M.

#### **Other Remarks:**

NOTABLE LANDMARK/: STA. ANA VILLAGE; AMAIA STEPS -BICUTAN

Selling Price: P 2,520,000.00

Vicinity Map:

| Issues/Problem        | Details                                                   | Remarks                                                                     |
|-----------------------|-----------------------------------------------------------|-----------------------------------------------------------------------------|
| Physical Problem      | User/Occupant                                             | Property already in possession of the bank.                                 |
| Special Condition     | WITH<br>ENCROACHMENT/<br>OVERLAPPING ISSUE                |                                                                             |
| Document Availability | Availability of<br>Collateral<br>Docs/Registered<br>Owner | Title is registered under PSBank's name. Collateral documents are complete. |