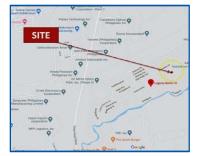

#### **City/Province: QUEZON CITY**

#### Address:

LOT 16, BLOCK 21, LAGRO SUBDIVISION, SINULOG STREET, BRGY. GREATER LAGRO, NOVALICHES, QUEZON CITY