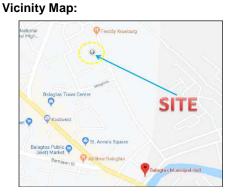

#### **City/Province: MUNTINLUPA**

#### Address:

LOT 45, BLOCK 12, HOUSE NO. 842, RUBY ST., POSADAS VILLAGE, SUCAT, MUNTINLUPA CITY

#### **Description:** HOUSE AND LOT

Lot Area: 300 SQ. M. Floor Area: 153.68 SQ. M.

#### **Other Remarks:**

 WITHIN DEVELOPED SUBDIVISION
 NOTABLE LANDMARK/: SLAKEFRONT; 19 EAST; SUCAT SLEX EXIT

#### Selling Price: P 4,260,000.00

Vicinity Map:

| Issues/Problem        | Details                                                   | Remarks                                                                     |
|-----------------------|-----------------------------------------------------------|-----------------------------------------------------------------------------|
| Physical Problem      | User/Occupant                                             | Property already in possession of the bank.                                 |
| Special Condition     | WITH NOTICE OF LEVY<br>ANNOTATION                         |                                                                             |
| Document Availability | Availability of<br>Collateral<br>Docs/Registered<br>Owner | Title is registered under PSBank's name. Collateral documents are complete. |