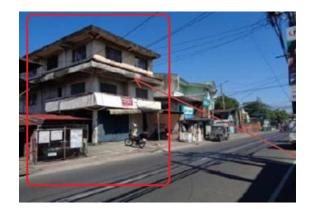

#### **City/Province:**

MANILA

#### Selling Price: P 4,300,000

#### Vicinity Map:

**Description:** Three-storey Residential Building

Lot Area : 70 SQ.M. Floor Area: 172.80 SQ.M.

| Issues/Problem        | Details                                                   | Remarks                                                                                                                                                                                                                                                                                                                                                                                                                                        |
|-----------------------|-----------------------------------------------------------|------------------------------------------------------------------------------------------------------------------------------------------------------------------------------------------------------------------------------------------------------------------------------------------------------------------------------------------------------------------------------------------------------------------------------------------------|
| Physical Problem      | User/Occupant                                             | Property already in possession of the bank.                                                                                                                                                                                                                                                                                                                                                                                                    |
| Special Condition     | Encroachment                                              | ACTUAL MEASUREMENT REVEALED THAT THERE IS A<br>MAJOR ENCROACHMENT BY SUBJECT BUILDING OF<br>ABOUT 1.85METERS STRIP, WHERE MAJOR PORTION<br>OF THE BUILDING OVERLAPPED ON THE ADJACENT<br>ROAD. ALSO, IMPROVEMENT OF ADJACENT LOT<br>ENCROACHED ON PORTION OF SUBJECT LOT BY 1.35<br>METERS STRIP LOCATED ON THE NORTHWEST,<br>ALONG LINE 4-5 (SAID PORTION OF THE ADJACENT<br>IMPROVEMENT IS THE ROOF EAVES AND SOME LIGHT<br>MATERIALS ONLY). |
| Document Availability | Availability of<br>Collateral<br>Docs/Registered<br>Owner | Title is registered under PSBank's name. Collateral documents are complete.                                                                                                                                                                                                                                                                                                                                                                    |