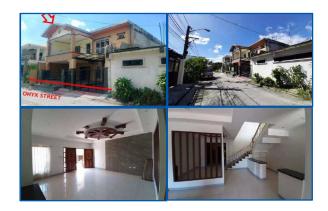

#### **City/Province: PARANAQUE**

Address:

LOT 8, BLOCK 2, ONYX STREET, CASA FILIPINA -RAYMONDVILLE EXEC. VILLAGE, FOURTH ESTATE, SAN ANTONIO, PARAÑAQUE CITY

**Description:** HOUSE AND LOT

Lot Area: 157.00 sq.m. Floor Area: 286.17 sq.m.

**Other Remarks:** 

• NOTABLE LANDMARK/: MANILA MEMORIAL PARK

Selling Price: P 7,780,000.00

Vicinity Map:

| Issues/Problem        | Details                     | Remarks                                                                     |
|-----------------------|-----------------------------|-----------------------------------------------------------------------------|
| Physical Problem      | User/Occupant               | Property already in possession of the bank.                                 |
| Special Condition     | MAJOR ENCROACHMENT<br>ISSUE |                                                                             |
| Document Availability |                             | Title is registered under PSBank's name. Collateral documents are complete. |