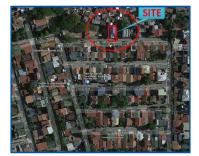

#### **City/Province:**

MANILA

#### Selling Price: P 4,300,000

#### Vicinity Map:

**Description:** Three-storey Residential Building

Lot Area : 70 SQ.M. Floor Area: 172.80 SQ.M.

| Issues/Problem        | Details                                                   | Remarks                                                                                                                                                                                                                                                                                                                                                                                                                                        |
|-----------------------|-----------------------------------------------------------|------------------------------------------------------------------------------------------------------------------------------------------------------------------------------------------------------------------------------------------------------------------------------------------------------------------------------------------------------------------------------------------------------------------------------------------------|
| Physical Problem      | User/Occupant                                             | Property already in possession of the bank.                                                                                                                                                                                                                                                                                                                                                                                                    |
| Special Condition     | Encroachment                                              | ACTUAL MEASUREMENT REVEALED THAT THERE IS A<br>MAJOR ENCROACHMENT BY SUBJECT BUILDING OF<br>ABOUT 1.85METERS STRIP, WHERE MAJOR PORTION<br>OF THE BUILDING OVERLAPPED ON THE ADJACENT<br>ROAD. ALSO, IMPROVEMENT OF ADJACENT LOT<br>ENCROACHED ON PORTION OF SUBJECT LOT BY 1.35<br>METERS STRIP LOCATED ON THE NORTHWEST,<br>ALONG LINE 4-5 (SAID PORTION OF THE ADJACENT<br>IMPROVEMENT IS THE ROOF EAVES AND SOME LIGHT<br>MATERIALS ONLY). |
| Document Availability | Availability of<br>Collateral<br>Docs/Registered<br>Owner | Title is registered under PSBank's name. Collateral documents are complete.                                                                                                                                                                                                                                                                                                                                                                    |