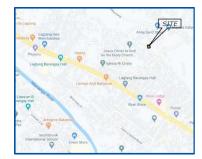

#### **City/Province:**

MANILA

#### Selling Price: P 4,300,000

#### Vicinity Map:

**Description:** Three-storey Residential Building

Lot Area : 70 SQ.M. Floor Area: 172.80 SQ.M.

| Issues/Problem        | Details                                                   | Remarks                                                                                                                                                                                                                                                                                                                                                                                                                                        |
|-----------------------|-----------------------------------------------------------|------------------------------------------------------------------------------------------------------------------------------------------------------------------------------------------------------------------------------------------------------------------------------------------------------------------------------------------------------------------------------------------------------------------------------------------------|
| Physical Problem      | User/Occupant                                             | Property already in possession of the bank.                                                                                                                                                                                                                                                                                                                                                                                                    |
| Special Condition     | Encroachment                                              | ACTUAL MEASUREMENT REVEALED THAT THERE IS A<br>MAJOR ENCROACHMENT BY SUBJECT BUILDING OF<br>ABOUT 1.85METERS STRIP, WHERE MAJOR PORTION<br>OF THE BUILDING OVERLAPPED ON THE ADJACENT<br>ROAD. ALSO, IMPROVEMENT OF ADJACENT LOT<br>ENCROACHED ON PORTION OF SUBJECT LOT BY 1.35<br>METERS STRIP LOCATED ON THE NORTHWEST,<br>ALONG LINE 4-5 (SAID PORTION OF THE ADJACENT<br>IMPROVEMENT IS THE ROOF EAVES AND SOME LIGHT<br>MATERIALS ONLY). |
| Document Availability | Availability of<br>Collateral<br>Docs/Registered<br>Owner | Title is registered under PSBank's name. Collateral documents are complete.                                                                                                                                                                                                                                                                                                                                                                    |