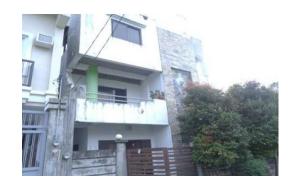

#### **City/Province: PARANAQUE**

Address:

LOT 8, BLOCK 2, ONYX STREET, CASA FILIPINA -RAYMONDVILLE EXEC. VILLAGE, FOURTH ESTATE, SAN ANTONIO, PARAÑAQUE CITY

**Description:** HOUSE AND LOT

Lot Area: 157.00 sq.m. Floor Area: 286.17 sq.m.

**Other Remarks:** 

• NOTABLE LANDMARK/: MANILA MEMORIAL PARK

Selling Price: P 7,780,000.00

Vicinity Map:

| Issues/Problem        | Details                     | Remarks                                                                     |
|-----------------------|-----------------------------|-----------------------------------------------------------------------------|
| Physical Problem      | User/Occupant               | Property already in possession of the bank.                                 |
| Special Condition     | MAJOR ENCROACHMENT<br>ISSUE |                                                                             |
| Document Availability |                             | Title is registered under PSBank's name. Collateral documents are complete. |