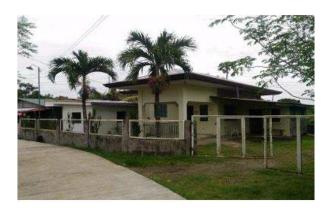

#### **City/Province: PARANAQUE**

Address:

LOT 8, BLOCK 2, ONYX STREET, CASA FILIPINA -RAYMONDVILLE EXEC. VILLAGE, FOURTH ESTATE, SAN ANTONIO, PARAÑAQUE CITY

**Description:** HOUSE AND LOT

Lot Area: 157.00 sq.m. Floor Area: 286.17 sq.m.

**Other Remarks:** 

• NOTABLE LANDMARK/: MANILA MEMORIAL PARK

Selling Price: P 7,780,000.00

Vicinity Map:

| Issues/Problem        | Details                     | Remarks                                                                     |
|-----------------------|-----------------------------|-----------------------------------------------------------------------------|
| Physical Problem      | User/Occupant               | Property already in possession of the bank.                                 |
| Special Condition     | MAJOR ENCROACHMENT<br>ISSUE |                                                                             |
| Document Availability |                             | Title is registered under PSBank's name. Collateral documents are complete. |