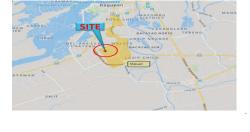

#### Vicinity Map:

**Description:** Three-storey Residential Building

Lot Area : 70 SQ.M. Floor Area: 172.80 SQ.M.

| Issues/Problem        | Details                                                   | Remarks                                                                                                                                                                                                                                                                                                                                                                                                                                        |
|-----------------------|-----------------------------------------------------------|------------------------------------------------------------------------------------------------------------------------------------------------------------------------------------------------------------------------------------------------------------------------------------------------------------------------------------------------------------------------------------------------------------------------------------------------|
| Physical Problem      | User/Occupant                                             | Property already in possession of the bank.                                                                                                                                                                                                                                                                                                                                                                                                    |
| Special Condition     | Encroachment                                              | ACTUAL MEASUREMENT REVEALED THAT THERE IS A<br>MAJOR ENCROACHMENT BY SUBJECT BUILDING OF<br>ABOUT 1.85METERS STRIP, WHERE MAJOR PORTION<br>OF THE BUILDING OVERLAPPED ON THE ADJACENT<br>ROAD. ALSO, IMPROVEMENT OF ADJACENT LOT<br>ENCROACHED ON PORTION OF SUBJECT LOT BY 1.35<br>METERS STRIP LOCATED ON THE NORTHWEST,<br>ALONG LINE 4-5 (SAID PORTION OF THE ADJACENT<br>IMPROVEMENT IS THE ROOF EAVES AND SOME LIGHT<br>MATERIALS ONLY). |
| Document Availability | Availability of<br>Collateral<br>Docs/Registered<br>Owner | Title is registered under PSBank's name. Collateral documents are complete.                                                                                                                                                                                                                                                                                                                                                                    |