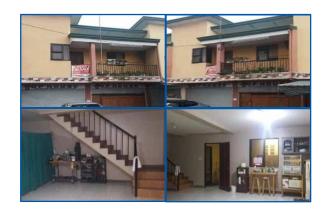

#### **City/Province: MUNTINLUPA**

#### Address:

LOT 45, BLOCK 12, HOUSE NO. 842, RUBY ST., POSADAS VILLAGE, SUCAT, MUNTINLUPA CITY

#### **Description:** HOUSE AND LOT

Lot Area: 300 SQ. M. Floor Area: 153.68 SQ. M.

#### **Other Remarks:**

 WITHIN DEVELOPED SUBDIVISION
 NOTABLE LANDMARK/: SLAKEFRONT; 19 EAST; SUCAT SLEX EXIT

#### Selling Price: P 4,260,000.00

Vicinity Map:

| Issues/Problem        | Details                                                   | Remarks                                                                     |
|-----------------------|-----------------------------------------------------------|-----------------------------------------------------------------------------|
| Physical Problem      | User/Occupant                                             | Property already in possession of the bank.                                 |
| Special Condition     | WITH NOTICE OF LEVY<br>ANNOTATION                         |                                                                             |
| Document Availability | Availability of<br>Collateral<br>Docs/Registered<br>Owner | Title is registered under PSBank's name. Collateral documents are complete. |