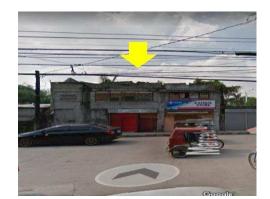

### **City/Province:**

RIZAL

### Selling Price: P 8,152,000

Address: 84 Eagle St., Village East Exec.Village Antipolo City Rizal

#### **Description:**

| Three-storey residential building |            |  |
|-----------------------------------|------------|--|
| Lot Area :                        | 204 SQ. M. |  |
| Floor Area :                      | 386 SQ. M. |  |