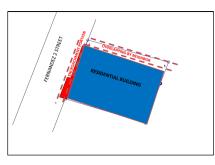

#### Vicinity Map:

**Description:** Three-storey Residential Building

Lot Area : 70 SQ.M. Floor Area: 172.80 SQ.M.

| Issues/Problem        | Details                                                   | Remarks                                                                                                                                                                                                                                                                                                                                                                                                                                        |
|-----------------------|-----------------------------------------------------------|------------------------------------------------------------------------------------------------------------------------------------------------------------------------------------------------------------------------------------------------------------------------------------------------------------------------------------------------------------------------------------------------------------------------------------------------|
| Physical Problem      | User/Occupant                                             | Property already in possession of the bank.                                                                                                                                                                                                                                                                                                                                                                                                    |
| Special Condition     | Encroachment                                              | ACTUAL MEASUREMENT REVEALED THAT THERE IS A<br>MAJOR ENCROACHMENT BY SUBJECT BUILDING OF<br>ABOUT 1.85METERS STRIP, WHERE MAJOR PORTION<br>OF THE BUILDING OVERLAPPED ON THE ADJACENT<br>ROAD. ALSO, IMPROVEMENT OF ADJACENT LOT<br>ENCROACHED ON PORTION OF SUBJECT LOT BY 1.35<br>METERS STRIP LOCATED ON THE NORTHWEST,<br>ALONG LINE 4-5 (SAID PORTION OF THE ADJACENT<br>IMPROVEMENT IS THE ROOF EAVES AND SOME LIGHT<br>MATERIALS ONLY). |
| Document Availability | Availability of<br>Collateral<br>Docs/Registered<br>Owner | Title is registered under PSBank's name. Collateral documents are complete.                                                                                                                                                                                                                                                                                                                                                                    |