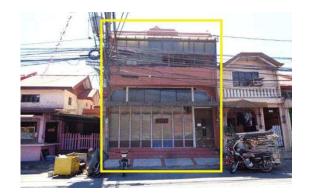

### **City/Province:**

RIZAL

### Selling Price: P 8,152,000

Address: 84 Eagle St., Village East Exec.Village Antipolo City Rizal

#### **Description:**

| Three-storey residential building |            |  |
|-----------------------------------|------------|--|
| Lot Area :                        | 204 SQ. M. |  |
| Floor Area :                      | 386 SQ. M. |  |