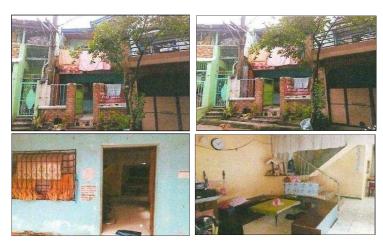

#### **City/Province: MUNTINLUPA**

#### Address:

LOT 125 AND LOT 126, BLOCK 22, NO. 17, DON MANOLO BLVD., ALABANG HILLS VILLAGE, BRGY. CUPANG, MUNTINLUPA CITY

#### **Description:** HOUSE AND LOT

Total Lot Area: 1,600 SQ. M. Floor Area: 1,190.97 SQ. M.

#### Other Remarks:

 WITHIN PRIME SUBDIVISION
 ALONG SUBDIVISION 'S MAIN ROAD NOTABLE LANDMARK/: SAN BEDA COLLEGE; MADRIGAL BUSINESS PARK; PUREGOLD - MOLITO; ALABANG MEDICAL CENTER

#### P 126,170,000.00 Selling Price:

Vicinity Map:

| Issues/Problem        | Details                                                   | Remarks                                                                     |
|-----------------------|-----------------------------------------------------------|-----------------------------------------------------------------------------|
| Physical Problem      | User/Occupant                                             | Property already in possession of the bank.                                 |
| Special Condition     | ANNULMENT CASE AND<br>LIS PENDENS                         |                                                                             |
| Document Availability | Availability of<br>Collateral<br>Docs/Registered<br>Owner | Title is registered under PSBank's name. Collateral documents are complete. |