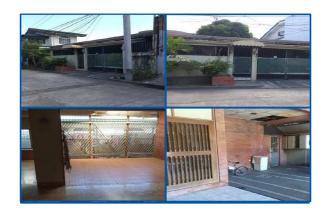

#### **City/Province:**

MANILA

#### Selling Price: P 4,300,000

#### Vicinity Map:

**Description:** Three-storey Residential Building

Lot Area : 70 SQ.M. Floor Area: 172.80 SQ.M.

| Issues/Problem        | Details                                                   | Remarks                                                                                                                                                                                                                                                                                                                                                                                                                                        |
|-----------------------|-----------------------------------------------------------|------------------------------------------------------------------------------------------------------------------------------------------------------------------------------------------------------------------------------------------------------------------------------------------------------------------------------------------------------------------------------------------------------------------------------------------------|
| Physical Problem      | User/Occupant                                             | Property already in possession of the bank.                                                                                                                                                                                                                                                                                                                                                                                                    |
| Special Condition     | Encroachment                                              | ACTUAL MEASUREMENT REVEALED THAT THERE IS A<br>MAJOR ENCROACHMENT BY SUBJECT BUILDING OF<br>ABOUT 1.85METERS STRIP, WHERE MAJOR PORTION<br>OF THE BUILDING OVERLAPPED ON THE ADJACENT<br>ROAD. ALSO, IMPROVEMENT OF ADJACENT LOT<br>ENCROACHED ON PORTION OF SUBJECT LOT BY 1.35<br>METERS STRIP LOCATED ON THE NORTHWEST,<br>ALONG LINE 4-5 (SAID PORTION OF THE ADJACENT<br>IMPROVEMENT IS THE ROOF EAVES AND SOME LIGHT<br>MATERIALS ONLY). |
| Document Availability | Availability of<br>Collateral<br>Docs/Registered<br>Owner | Title is registered under PSBank's name. Collateral documents are complete.                                                                                                                                                                                                                                                                                                                                                                    |