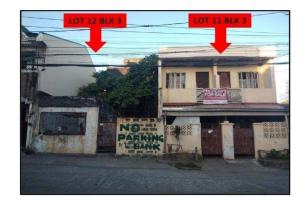

#### **Other Remarks:**

NOTABLE LANDMARK/: STA. ANA VILLAGE; AMAIA STEPS -BICUTAN

Selling Price: P 2,520,000.00

Vicinity Map:

| Issues/Problem        | Details                                                   | Remarks                                                                     |
|-----------------------|-----------------------------------------------------------|-----------------------------------------------------------------------------|
| Physical Problem      | User/Occupant                                             | Property already in possession of the bank.                                 |
| Special Condition     | WITH<br>ENCROACHMENT/<br>OVERLAPPING ISSUE                |                                                                             |
| Document Availability | Availability of<br>Collateral<br>Docs/Registered<br>Owner | Title is registered under PSBank's name. Collateral documents are complete. |