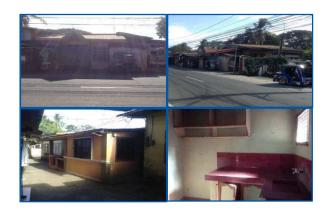

#### Vicinity Map:

**Description:** Three-storey Residential Building

Lot Area : 70 SQ.M. Floor Area: 172.80 SQ.M.

| Issues/Problem        | Details                                                   | Remarks                                                                                                                                                                                                                                                                                                                                                                                                                                        |
|-----------------------|-----------------------------------------------------------|------------------------------------------------------------------------------------------------------------------------------------------------------------------------------------------------------------------------------------------------------------------------------------------------------------------------------------------------------------------------------------------------------------------------------------------------|
| Physical Problem      | User/Occupant                                             | Property already in possession of the bank.                                                                                                                                                                                                                                                                                                                                                                                                    |
| Special Condition     | Encroachment                                              | ACTUAL MEASUREMENT REVEALED THAT THERE IS A<br>MAJOR ENCROACHMENT BY SUBJECT BUILDING OF<br>ABOUT 1.85METERS STRIP, WHERE MAJOR PORTION<br>OF THE BUILDING OVERLAPPED ON THE ADJACENT<br>ROAD. ALSO, IMPROVEMENT OF ADJACENT LOT<br>ENCROACHED ON PORTION OF SUBJECT LOT BY 1.35<br>METERS STRIP LOCATED ON THE NORTHWEST,<br>ALONG LINE 4-5 (SAID PORTION OF THE ADJACENT<br>IMPROVEMENT IS THE ROOF EAVES AND SOME LIGHT<br>MATERIALS ONLY). |
| Document Availability | Availability of<br>Collateral<br>Docs/Registered<br>Owner | Title is registered under PSBank's name. Collateral documents are complete.                                                                                                                                                                                                                                                                                                                                                                    |