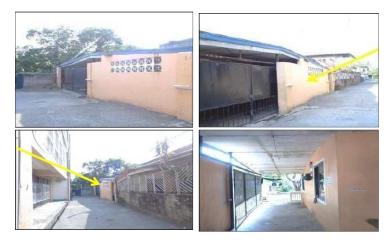

#### **City/Province:**

MANILA

#### Selling Price: P 4,300,000

#### Vicinity Map:

**Description:** Three-storey Residential Building

Lot Area : 70 SQ.M. Floor Area: 172.80 SQ.M.

| Issues/Problem        | Details                                                   | Remarks                                                                                                                                                                                                                                                                                                                                                                                                                                        |
|-----------------------|-----------------------------------------------------------|------------------------------------------------------------------------------------------------------------------------------------------------------------------------------------------------------------------------------------------------------------------------------------------------------------------------------------------------------------------------------------------------------------------------------------------------|
| Physical Problem      | User/Occupant                                             | Property already in possession of the bank.                                                                                                                                                                                                                                                                                                                                                                                                    |
| Special Condition     | Encroachment                                              | ACTUAL MEASUREMENT REVEALED THAT THERE IS A<br>MAJOR ENCROACHMENT BY SUBJECT BUILDING OF<br>ABOUT 1.85METERS STRIP, WHERE MAJOR PORTION<br>OF THE BUILDING OVERLAPPED ON THE ADJACENT<br>ROAD. ALSO, IMPROVEMENT OF ADJACENT LOT<br>ENCROACHED ON PORTION OF SUBJECT LOT BY 1.35<br>METERS STRIP LOCATED ON THE NORTHWEST,<br>ALONG LINE 4-5 (SAID PORTION OF THE ADJACENT<br>IMPROVEMENT IS THE ROOF EAVES AND SOME LIGHT<br>MATERIALS ONLY). |
| Document Availability | Availability of<br>Collateral<br>Docs/Registered<br>Owner | Title is registered under PSBank's name. Collateral documents are complete.                                                                                                                                                                                                                                                                                                                                                                    |