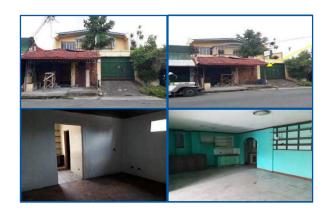

#### **City/Province:**

MANILA

#### Selling Price: P 4,300,000

#### Vicinity Map:

**Description:** Three-storey Residential Building

Lot Area : 70 SQ.M. Floor Area: 172.80 SQ.M.

| Issues/Problem        | Details                                                   | Remarks                                                                                                                                                                                                                                                                                                                                                                                                                                        |
|-----------------------|-----------------------------------------------------------|------------------------------------------------------------------------------------------------------------------------------------------------------------------------------------------------------------------------------------------------------------------------------------------------------------------------------------------------------------------------------------------------------------------------------------------------|
| Physical Problem      | User/Occupant                                             | Property already in possession of the bank.                                                                                                                                                                                                                                                                                                                                                                                                    |
| Special Condition     | Encroachment                                              | ACTUAL MEASUREMENT REVEALED THAT THERE IS A<br>MAJOR ENCROACHMENT BY SUBJECT BUILDING OF<br>ABOUT 1.85METERS STRIP, WHERE MAJOR PORTION<br>OF THE BUILDING OVERLAPPED ON THE ADJACENT<br>ROAD. ALSO, IMPROVEMENT OF ADJACENT LOT<br>ENCROACHED ON PORTION OF SUBJECT LOT BY 1.35<br>METERS STRIP LOCATED ON THE NORTHWEST,<br>ALONG LINE 4-5 (SAID PORTION OF THE ADJACENT<br>IMPROVEMENT IS THE ROOF EAVES AND SOME LIGHT<br>MATERIALS ONLY). |
| Document Availability | Availability of<br>Collateral<br>Docs/Registered<br>Owner | Title is registered under PSBank's name. Collateral documents are complete.                                                                                                                                                                                                                                                                                                                                                                    |