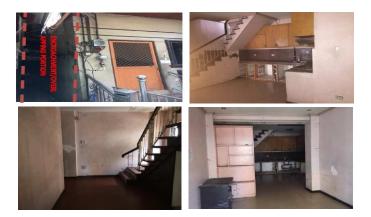

#### **City/Province:**

MANILA

#### Selling Price: P 4,300,000

#### Vicinity Map:

**Description:** Three-storey Residential Building

Lot Area : 70 SQ.M. Floor Area: 172.80 SQ.M.

| Issues/Problem        | Details                                                   | Remarks                                                                                                                                                                                                                                                                                                                                                                                                                                        |
|-----------------------|-----------------------------------------------------------|------------------------------------------------------------------------------------------------------------------------------------------------------------------------------------------------------------------------------------------------------------------------------------------------------------------------------------------------------------------------------------------------------------------------------------------------|
| Physical Problem      | User/Occupant                                             | Property already in possession of the bank.                                                                                                                                                                                                                                                                                                                                                                                                    |
| Special Condition     | Encroachment                                              | ACTUAL MEASUREMENT REVEALED THAT THERE IS A<br>MAJOR ENCROACHMENT BY SUBJECT BUILDING OF<br>ABOUT 1.85METERS STRIP, WHERE MAJOR PORTION<br>OF THE BUILDING OVERLAPPED ON THE ADJACENT<br>ROAD. ALSO, IMPROVEMENT OF ADJACENT LOT<br>ENCROACHED ON PORTION OF SUBJECT LOT BY 1.35<br>METERS STRIP LOCATED ON THE NORTHWEST,<br>ALONG LINE 4-5 (SAID PORTION OF THE ADJACENT<br>IMPROVEMENT IS THE ROOF EAVES AND SOME LIGHT<br>MATERIALS ONLY). |
| Document Availability | Availability of<br>Collateral<br>Docs/Registered<br>Owner | Title is registered under PSBank's name. Collateral documents are complete.                                                                                                                                                                                                                                                                                                                                                                    |