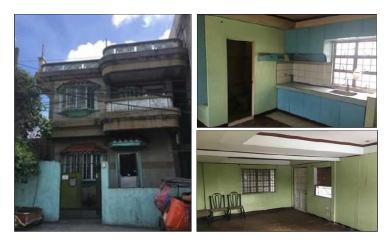

#### **City/Province: MUNTINLUPA**

#### Address:

LOT 125 AND LOT 126, BLOCK 22, NO. 17, DON MANOLO BLVD., ALABANG HILLS VILLAGE, BRGY. CUPANG, MUNTINLUPA CITY

#### **Description:** HOUSE AND LOT

Total Lot Area: 1,600 SQ. M. Floor Area: 1,190.97 SQ. M.

#### P 126,170,000.00 Selling Price:

Vicinity Map:

| Issues/Problem        | Details                                                   | Remarks                                                                     |
|-----------------------|-----------------------------------------------------------|-----------------------------------------------------------------------------|
| Physical Problem      | User/Occupant                                             | Property already in possession of the bank.                                 |
| Special Condition     | ANNULMENT CASE AND<br>LIS PENDENS                         |                                                                             |
| Document Availability | Availability of<br>Collateral<br>Docs/Registered<br>Owner | Title is registered under PSBank's name. Collateral documents are complete. |