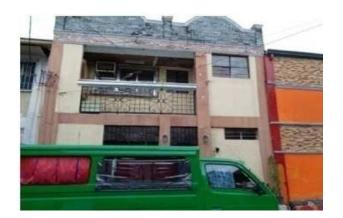

#### **City/Province:**

MANILA

#### Selling Price: P 4,300,000

#### Vicinity Map:

**Description:** Three-storey Residential Building

Lot Area : 70 SQ.M. Floor Area: 172.80 SQ.M.

| Issues/Problem        | Details                                                   | Remarks                                                                                                                                                                                                                                                                                                                                                                                                                                        |
|-----------------------|-----------------------------------------------------------|------------------------------------------------------------------------------------------------------------------------------------------------------------------------------------------------------------------------------------------------------------------------------------------------------------------------------------------------------------------------------------------------------------------------------------------------|
| Physical Problem      | User/Occupant                                             | Property already in possession of the bank.                                                                                                                                                                                                                                                                                                                                                                                                    |
| Special Condition     | Encroachment                                              | ACTUAL MEASUREMENT REVEALED THAT THERE IS A<br>MAJOR ENCROACHMENT BY SUBJECT BUILDING OF<br>ABOUT 1.85METERS STRIP, WHERE MAJOR PORTION<br>OF THE BUILDING OVERLAPPED ON THE ADJACENT<br>ROAD. ALSO, IMPROVEMENT OF ADJACENT LOT<br>ENCROACHED ON PORTION OF SUBJECT LOT BY 1.35<br>METERS STRIP LOCATED ON THE NORTHWEST,<br>ALONG LINE 4-5 (SAID PORTION OF THE ADJACENT<br>IMPROVEMENT IS THE ROOF EAVES AND SOME LIGHT<br>MATERIALS ONLY). |
| Document Availability | Availability of<br>Collateral<br>Docs/Registered<br>Owner | Title is registered under PSBank's name. Collateral documents are complete.                                                                                                                                                                                                                                                                                                                                                                    |