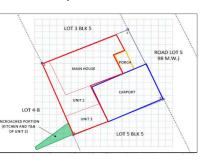

#### **City/Province: MUNTINLUPA**

#### Address:

LOT 125 AND LOT 126, BLOCK 22, NO. 17, DON MANOLO BLVD., ALABANG HILLS VILLAGE, BRGY. CUPANG, MUNTINLUPA CITY

#### **Description:** HOUSE AND LOT

Total Lot Area: 1,600 SQ. M. Floor Area: 1,190.97 SQ. M.

#### Other Remarks:

 WITHIN PRIME SUBDIVISION
 ALONG SUBDIVISION 'S MAIN ROAD NOTABLE LANDMARK/: SAN BEDA COLLEGE; MADRIGAL BUSINESS PARK; PUREGOLD - MOLITO; ALABANG MEDICAL CENTER

#### P 126,170,000.00 Selling Price:

Vicinity Map:

| Issues/Problem        | Details                                                   | Remarks                                                                     |
|-----------------------|-----------------------------------------------------------|-----------------------------------------------------------------------------|
| Physical Problem      | User/Occupant                                             | Property already in possession of the bank.                                 |
| Special Condition     | ANNULMENT CASE AND<br>LIS PENDENS                         |                                                                             |
| Document Availability | Availability of<br>Collateral<br>Docs/Registered<br>Owner | Title is registered under PSBank's name. Collateral documents are complete. |