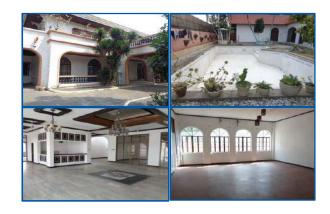

#### **City/Province:**

MANILA

#### Selling Price: P 4,300,000

#### Vicinity Map:

**Description:** Three-storey Residential Building

Lot Area : 70 SQ.M. Floor Area: 172.80 SQ.M.

| Issues/Problem        | Details                                                   | Remarks                                                                                                                                                                                                                                                                                                                                                                                                                                        |
|-----------------------|-----------------------------------------------------------|------------------------------------------------------------------------------------------------------------------------------------------------------------------------------------------------------------------------------------------------------------------------------------------------------------------------------------------------------------------------------------------------------------------------------------------------|
| Physical Problem      | User/Occupant                                             | Property already in possession of the bank.                                                                                                                                                                                                                                                                                                                                                                                                    |
| Special Condition     | Encroachment                                              | ACTUAL MEASUREMENT REVEALED THAT THERE IS A<br>MAJOR ENCROACHMENT BY SUBJECT BUILDING OF<br>ABOUT 1.85METERS STRIP, WHERE MAJOR PORTION<br>OF THE BUILDING OVERLAPPED ON THE ADJACENT<br>ROAD. ALSO, IMPROVEMENT OF ADJACENT LOT<br>ENCROACHED ON PORTION OF SUBJECT LOT BY 1.35<br>METERS STRIP LOCATED ON THE NORTHWEST,<br>ALONG LINE 4-5 (SAID PORTION OF THE ADJACENT<br>IMPROVEMENT IS THE ROOF EAVES AND SOME LIGHT<br>MATERIALS ONLY). |
| Document Availability | Availability of<br>Collateral<br>Docs/Registered<br>Owner | Title is registered under PSBank's name. Collateral documents are complete.                                                                                                                                                                                                                                                                                                                                                                    |