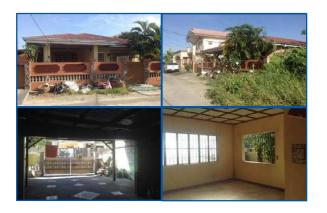

#### **City/Province:**

MANILA

#### Selling Price: P 4,300,000

#### Vicinity Map:

**Description:** Three-storey Residential Building

Lot Area : 70 SQ.M. Floor Area: 172.80 SQ.M.

| Issues/Problem        | Details                                                   | Remarks                                                                                                                                                                                                                                                                                                                                                                                                                                        |
|-----------------------|-----------------------------------------------------------|------------------------------------------------------------------------------------------------------------------------------------------------------------------------------------------------------------------------------------------------------------------------------------------------------------------------------------------------------------------------------------------------------------------------------------------------|
| Physical Problem      | User/Occupant                                             | Property already in possession of the bank.                                                                                                                                                                                                                                                                                                                                                                                                    |
| Special Condition     | Encroachment                                              | ACTUAL MEASUREMENT REVEALED THAT THERE IS A<br>MAJOR ENCROACHMENT BY SUBJECT BUILDING OF<br>ABOUT 1.85METERS STRIP, WHERE MAJOR PORTION<br>OF THE BUILDING OVERLAPPED ON THE ADJACENT<br>ROAD. ALSO, IMPROVEMENT OF ADJACENT LOT<br>ENCROACHED ON PORTION OF SUBJECT LOT BY 1.35<br>METERS STRIP LOCATED ON THE NORTHWEST,<br>ALONG LINE 4-5 (SAID PORTION OF THE ADJACENT<br>IMPROVEMENT IS THE ROOF EAVES AND SOME LIGHT<br>MATERIALS ONLY). |
| Document Availability | Availability of<br>Collateral<br>Docs/Registered<br>Owner | Title is registered under PSBank's name. Collateral documents are complete.                                                                                                                                                                                                                                                                                                                                                                    |