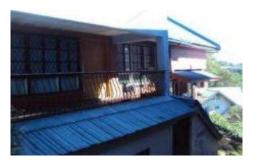

#### **City/Province:**

MANILA

#### Selling Price: P 4,300,000

#### Vicinity Map:

**Description:** Three-storey Residential Building

Lot Area : 70 SQ.M. Floor Area: 172.80 SQ.M.

| Issues/Problem        | Details                                                   | Remarks                                                                                                                                                                                                                                                                                                                                                                                                                                        |
|-----------------------|-----------------------------------------------------------|------------------------------------------------------------------------------------------------------------------------------------------------------------------------------------------------------------------------------------------------------------------------------------------------------------------------------------------------------------------------------------------------------------------------------------------------|
| Physical Problem      | User/Occupant                                             | Property already in possession of the bank.                                                                                                                                                                                                                                                                                                                                                                                                    |
| Special Condition     | Encroachment                                              | ACTUAL MEASUREMENT REVEALED THAT THERE IS A<br>MAJOR ENCROACHMENT BY SUBJECT BUILDING OF<br>ABOUT 1.85METERS STRIP, WHERE MAJOR PORTION<br>OF THE BUILDING OVERLAPPED ON THE ADJACENT<br>ROAD. ALSO, IMPROVEMENT OF ADJACENT LOT<br>ENCROACHED ON PORTION OF SUBJECT LOT BY 1.35<br>METERS STRIP LOCATED ON THE NORTHWEST,<br>ALONG LINE 4-5 (SAID PORTION OF THE ADJACENT<br>IMPROVEMENT IS THE ROOF EAVES AND SOME LIGHT<br>MATERIALS ONLY). |
| Document Availability | Availability of<br>Collateral<br>Docs/Registered<br>Owner | Title is registered under PSBank's name. Collateral documents are complete.                                                                                                                                                                                                                                                                                                                                                                    |