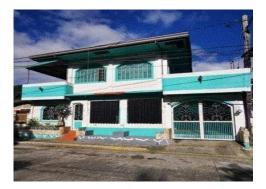

#### **City/Province:**

MANILA

#### Selling Price: P 4,300,000

#### Vicinity Map:

**Description:** Three-storey Residential Building

Lot Area : 70 SQ.M. Floor Area: 172.80 SQ.M.

| Issues/Problem        | Details                                                   | Remarks                                                                                                                                                                                                                                                                                                                                                                                                                                        |
|-----------------------|-----------------------------------------------------------|------------------------------------------------------------------------------------------------------------------------------------------------------------------------------------------------------------------------------------------------------------------------------------------------------------------------------------------------------------------------------------------------------------------------------------------------|
| Physical Problem      | User/Occupant                                             | Property already in possession of the bank.                                                                                                                                                                                                                                                                                                                                                                                                    |
| Special Condition     | Encroachment                                              | ACTUAL MEASUREMENT REVEALED THAT THERE IS A<br>MAJOR ENCROACHMENT BY SUBJECT BUILDING OF<br>ABOUT 1.85METERS STRIP, WHERE MAJOR PORTION<br>OF THE BUILDING OVERLAPPED ON THE ADJACENT<br>ROAD. ALSO, IMPROVEMENT OF ADJACENT LOT<br>ENCROACHED ON PORTION OF SUBJECT LOT BY 1.35<br>METERS STRIP LOCATED ON THE NORTHWEST,<br>ALONG LINE 4-5 (SAID PORTION OF THE ADJACENT<br>IMPROVEMENT IS THE ROOF EAVES AND SOME LIGHT<br>MATERIALS ONLY). |
| Document Availability | Availability of<br>Collateral<br>Docs/Registered<br>Owner | Title is registered under PSBank's name. Collateral documents are complete.                                                                                                                                                                                                                                                                                                                                                                    |