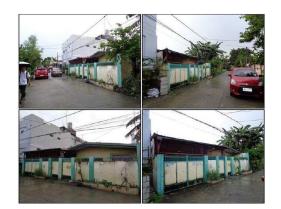

#### **City/Province: MUNTINLUPA**

#### Address:

LOT 45, BLOCK 12, HOUSE NO. 842, RUBY ST., POSADAS VILLAGE, SUCAT, MUNTINLUPA CITY

#### **Description:** HOUSE AND LOT

Lot Area: 300 SQ. M. Floor Area: 153.68 SQ. M.

#### **Other Remarks:**

 WITHIN DEVELOPED SUBDIVISION
 NOTABLE LANDMARK/: SLAKEFRONT; 19 EAST; SUCAT SLEX EXIT

#### Selling Price: P 4,260,000.00

Vicinity Map:

| Issues/Problem        | Details                                                   | Remarks                                                                     |
|-----------------------|-----------------------------------------------------------|-----------------------------------------------------------------------------|
| Physical Problem      | User/Occupant                                             | Property already in possession of the bank.                                 |
| Special Condition     | WITH NOTICE OF LEVY<br>ANNOTATION                         |                                                                             |
| Document Availability | Availability of<br>Collateral<br>Docs/Registered<br>Owner | Title is registered under PSBank's name. Collateral documents are complete. |