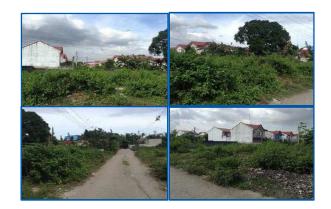

#### **Other Remarks:**

NOTABLE LANDMARK/: STA. ANA VILLAGE; AMAIA STEPS -BICUTAN

Selling Price: P 2,520,000.00

Vicinity Map:

| Issues/Problem        | Details                                                   | Remarks                                                                     |
|-----------------------|-----------------------------------------------------------|-----------------------------------------------------------------------------|
| Physical Problem      | User/Occupant                                             | Property already in possession of the bank.                                 |
| Special Condition     | WITH<br>ENCROACHMENT/<br>OVERLAPPING ISSUE                |                                                                             |
| Document Availability | Availability of<br>Collateral<br>Docs/Registered<br>Owner | Title is registered under PSBank's name. Collateral documents are complete. |

#### Disclaimer:

1 All sales on "AS-IS, WHERE-IS and " NO RECOURSE" basis . No warranties

- 2 Prices NOT applicable to buybacks by former owners. 3 Properties and prices subject to change anytime and may be removed from the list for any reason Management deems appropriate. 4 PAYMENT SHALL BE IN CASH BASIS ONLY.