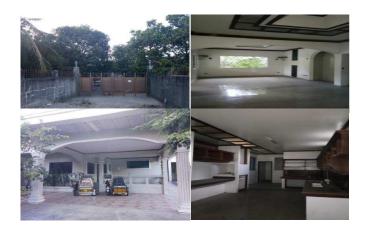

#### **City/Province: PARANAQUE**

Address:

LOT 8, BLOCK 2, ONYX STREET, CASA FILIPINA -RAYMONDVILLE EXEC. VILLAGE, FOURTH ESTATE, SAN ANTONIO, PARAÑAQUE CITY

**Description:** HOUSE AND LOT

Lot Area: 157.00 sq.m. Floor Area: 286.17 sq.m.

**Other Remarks:** 

• NOTABLE LANDMARK/: MANILA MEMORIAL PARK

Selling Price: P 7,780,000.00

Vicinity Map:

| Issues/Problem        | Details                     | Remarks                                                                     |
|-----------------------|-----------------------------|-----------------------------------------------------------------------------|
| Physical Problem      | User/Occupant               | Property already in possession of the bank.                                 |
| Special Condition     | MAJOR ENCROACHMENT<br>ISSUE |                                                                             |
| Document Availability |                             | Title is registered under PSBank's name. Collateral documents are complete. |