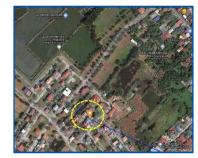

### **City/Province: MUNTINLUPA**

### Address:

LOT 125 AND LOT 126, BLOCK 22, NO. 17, DON MANOLO BLVD., ALABANG HILLS VILLAGE, BRGY. CUPANG, MUNTINLUPA CITY

### **Description:** HOUSE AND LOT

Total Lot Area: 1,600 SQ. M. Floor Area: 1,190.97 SQ. M.

#### **Other Remarks:**

 WITHIN PRIME SUBDIVISION ALONG SUBDIVISION 'S MAIN ROAD • NOTABLE LANDMARK/S: SAN BEDA COLLEGE; MADRIGAL BUSINESS PARK; PUREGOLD - MOLITO; ALABANG MEDICAL CENTER

### Selling Price:

P 126,170,000.00

### Vicinity Map:

| Issues/Problem        | Details                                                   | Remarks                                                                     |
|-----------------------|-----------------------------------------------------------|-----------------------------------------------------------------------------|
| Physical Problem      | User/Occupant                                             | Property already in possession of the bank.                                 |
| Special Condition     | ANNULMENT CASE AND<br>LIS PENDENS                         |                                                                             |
| Document Availability | Availability of<br>Collateral<br>Docs/Registered<br>Owner | Title is registered under PSBank's name. Collateral documents are complete. |