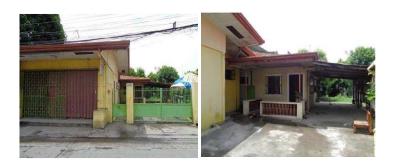

### **City/Province: PARANAQUE**

### Address:

LOT 8, BLOCK 2, ONYX STREET, CASA FILIPINA -RAYMONDVILLE EXEC. VILLAGE, FOURTH ESTATE, SAN ANTONIO, PARAÑAQUE CITY

### **Description:** HOUSE AND LOT

Lot Area: 157.00 sq.m. Floor Area: 286.17 sq.m.

#### **Other Remarks:**

• NOTABLE LANDMARK/S: MANILA MEMORIAL PARK

#### Selling Price: P 7,780,000.00

Vicinity Map:

| Issues/Problem        | Details                                                   | Remarks                                                                     |
|-----------------------|-----------------------------------------------------------|-----------------------------------------------------------------------------|
| Physical Problem      | User/Occupant                                             | Property already in possession of the bank.                                 |
| Special Condition     | MAJOR ENCROACHMENT<br>ISSUE                               |                                                                             |
| Document Availability | Availability of<br>Collateral<br>Docs/Registered<br>Owner | Title is registered under PSBank's name. Collateral documents are complete. |