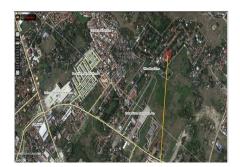

### **City/Province: LAS PIÑAS**

### Address:

LOT 1, BLOCK 53, #5301, ITALIA 500 - BFRV, VIA IL PAPA CORNER CONSTANTINE STREET, BRGY. TALON DOS, LAS PINAS

### **Description:** HOUSE AND LOT

Lot Area: 554.00 SQ. M.

Total Floor Area: 451.56 SQ. M.

### **Other Remarks:**

WITHIN DEVELOPED SUBDIVISION

 CORNER LOT • NOTABLE LANDMARK/S: CECILE'S RESTAURANT / ELIZABETH

SETON SCHOOL / JEE VILLAGE CENTER

#### Selling Price: P 26,210,000.00

### Vicinity Map:

| Issues/Problem        | Details                                                   | Remarks                                                                     |
|-----------------------|-----------------------------------------------------------|-----------------------------------------------------------------------------|
| Physical Problem      | User/Occupant                                             | Property already in possession of the bank.                                 |
| Special Condition     | WITH CONSULTA<br>ANNOTATION AND<br>LIS PENDENS            |                                                                             |
| Document Availability | Availability of<br>Collateral<br>Docs/Registered<br>Owner | Title is registered under PSBank's name. Collateral documents are complete. |