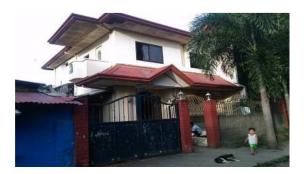

### **City/Province: MUNTINLUPA**

### Address:

LOT 125 AND LOT 126, BLOCK 22, NO. 17, DON MANOLO BLVD., ALABANG HILLS VILLAGE, BRGY. CUPANG, MUNTINLUPA CITY

### **Description:** HOUSE AND LOT

Total Lot Area: 1,600 SQ. M. Floor Area: 1,190.97 SQ. M.

#### **Other Remarks:**

 WITHIN PRIME SUBDIVISION ALONG SUBDIVISION 'S MAIN ROAD • NOTABLE LANDMARK/S: SAN BEDA COLLEGE; MADRIGAL BUSINESS PARK; PUREGOLD - MOLITO; ALABANG MEDICAL CENTER

### Selling Price:

P 126,170,000.00