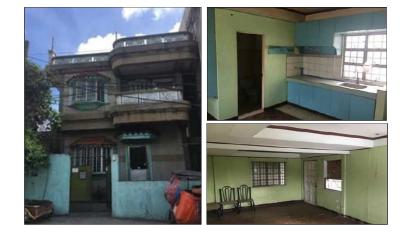

### **City/Province: MUNTINLUPA**

### Address:

LOT 125 AND LOT 126, BLOCK 22, NO. 17, DON MANOLO BLVD., ALABANG HILLS VILLAGE, BRGY. CUPANG, MUNTINLUPA CITY

### **Description:** HOUSE AND LOT

Total Lot Area: 1,600 SQ. M. Floor Area: 1,190.97 SQ. M.

#### **Other Remarks:**

 WITHIN PRIME SUBDIVISION ALONG SUBDIVISION 'S MAIN ROAD • NOTABLE LANDMARK/S: SAN BEDA COLLEGE; MADRIGAL BUSINESS PARK; PUREGOLD - MOLITO; ALABANG MEDICAL CENTER

### Selling Price:

P 126,170,000.00

### Vicinity Map:

| Issues/Problem        | Details                                                   | Remarks                                                                     |
|-----------------------|-----------------------------------------------------------|-----------------------------------------------------------------------------|
| Physical Problem      | User/Occupant                                             | Property already in possession of the bank.                                 |
| Special Condition     | ANNULMENT CASE AND<br>LIS PENDENS                         |                                                                             |
| Document Availability | Availability of<br>Collateral<br>Docs/Registered<br>Owner | Title is registered under PSBank's name. Collateral documents are complete. |