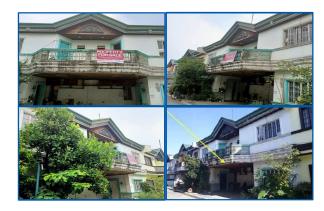

### **City/Province: LAS PIÑAS**

### Address:

LOT 4, BLOCK 4, SWEET PEA STREET, DOÑA MANUELA SUBDIVISON, BRGY. PAMPLONA TRES, LAS PIÑAS

### **Description:**

HOUSE AND LOT

### Lot Area: 222.00 SQ. M. Floor Area: 235.21 SQ. M.

#### Other Remarks:

 WITHIN DEVELOPED SUBDIVISION • NOTABLE LANDMARK/S: APPROXIMATELY 1.2 KM FROM LAS PINAS CITY HALL