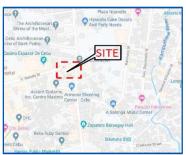

### **City/Province: LAS PIÑAS**

### Address:

LOT 4, BLOCK 4, SWEET PEA STREET, DOÑA MANUELA SUBDIVISON, BRGY. PAMPLONA TRES, LAS PIÑAS

### **Description:**

HOUSE AND LOT

### Lot Area: 222.00 SQ. M. Floor Area: 235.21 SQ. M.

#### Other Remarks:

 WITHIN DEVELOPED SUBDIVISION • NOTABLE LANDMARK/S: APPROXIMATELY 1.2 KM FROM LAS PINAS CITY HALL

### P 4,610,000.00

Vicinity Map:

| [ | Issues/Problem        | Details                                                   | Remarks                                                                     |
|---|-----------------------|-----------------------------------------------------------|-----------------------------------------------------------------------------|
|   | Physical Problem      | User/Occupant                                             | Property already in possession of the bank.                                 |
|   | Special Condition     | LIS PENDENS AND<br>MINOR ENCROACHMENT<br>ISSUE            |                                                                             |
|   | Document Availability | Availability of<br>Collateral<br>Docs/Registered<br>Owner | Title is registered under PSBank's name. Collateral documents are complete. |