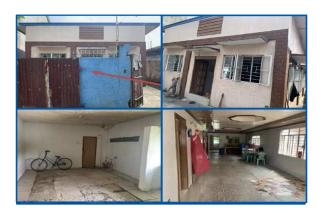

### **City/Province:**

MANILA

### Selling Price: P 4,300,000

### Vicinity Map:

**Description:** Three-storey Residential Building

Lot Area : 70 SQ.M. Floor Area: 172.80 SQ.M.

| Issues/Problem        | Details                                                   | Remarks                                                                                                                                                                                                                                                                                                                                                                                                                                        |
|-----------------------|-----------------------------------------------------------|------------------------------------------------------------------------------------------------------------------------------------------------------------------------------------------------------------------------------------------------------------------------------------------------------------------------------------------------------------------------------------------------------------------------------------------------|
| Physical Problem      | User/Occupant                                             | Property already in possession of the bank.                                                                                                                                                                                                                                                                                                                                                                                                    |
| Special Condition     | Encroachment                                              | ACTUAL MEASUREMENT REVEALED THAT THERE IS A<br>MAJOR ENCROACHMENT BY SUBJECT BUILDING OF<br>ABOUT 1.85METERS STRIP, WHERE MAJOR PORTION<br>OF THE BUILDING OVERLAPPED ON THE ADJACENT<br>ROAD. ALSO, IMPROVEMENT OF ADJACENT LOT<br>ENCROACHED ON PORTION OF SUBJECT LOT BY 1.35<br>METERS STRIP LOCATED ON THE NORTHWEST,<br>ALONG LINE 4-5 (SAID PORTION OF THE ADJACENT<br>IMPROVEMENT IS THE ROOF EAVES AND SOME LIGHT<br>MATERIALS ONLY). |
| Document Availability | Availability of<br>Collateral<br>Docs/Registered<br>Owner | Title is registered under PSBank's name. Collateral documents are complete.                                                                                                                                                                                                                                                                                                                                                                    |