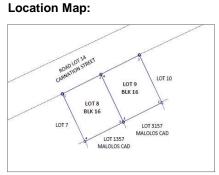

### **City/Province: BULACAN**

### Address:

LOT 9 AND LOT 11, BLOCK 3, RUFINA GOLDEN VILLAGE, 102 STREET, BGRY. STO. CRISTO, MALOLOS (CAPITAL), BULACAN

**Description:** HOUSE AND LOT

Total Lot Area: 200 SQ. M. Floor Area: 298.87 SQ. M.

#### **Other Remarks:**

 WITHIN DEVELOPED SUBDIVISION NOTABLE LANDMARK/S: APPRAISED PROPERTIES ARE APPROXIMATELY 650 METERS AWAY FROM ATLAG ELEMENTARY SCHOOL AND ROUGHLY 1.1 KMS AWAY FROM MARY IMMACULATE MATERNITY AND GENERAL HOSPITAL.

### Vicinity Map:

| Issues/Problem        | Details                                                   | Remarks                                                                     |
|-----------------------|-----------------------------------------------------------|-----------------------------------------------------------------------------|
| Physical Problem      | User/Occupant                                             | Property already in possession of the bank.                                 |
| Special Condition     | SEC 7 RA 26                                               |                                                                             |
| Document Availability | Availability of<br>Collateral<br>Docs/Registered<br>Owner | Title is registered under PSBank's name. Collateral documents are complete. |