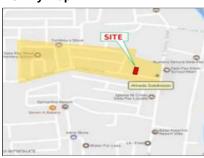

### Address:

LOT 4, BLOCK 4, SWEET PEA STREET, DOÑA MANUELA SUBDIVISON, BRGY. PAMPLONA TRES, LAS PIÑAS

#### Other Remarks:

 WITHIN DEVELOPED SUBDIVISION • NOTABLE LANDMARK/S: APPROXIMATELY 1.2 KM FROM LAS PINAS CITY HALL

### P 4,610,000.00

Vicinity Map:

| [ | Issues/Problem        | Details                                                   | Remarks                                                                     |
|---|-----------------------|-----------------------------------------------------------|-----------------------------------------------------------------------------|
|   | Physical Problem      | User/Occupant                                             | Property already in possession of the bank.                                 |
|   | Special Condition     | LIS PENDENS AND<br>MINOR ENCROACHMENT<br>ISSUE            |                                                                             |
|   | Document Availability | Availability of<br>Collateral<br>Docs/Registered<br>Owner | Title is registered under PSBank's name. Collateral documents are complete. |