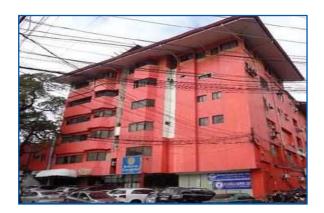

### **City/Province: PARANAQUE**

### Address:

LOT 8, BLOCK 2, ONYX STREET, CASA FILIPINA -RAYMONDVILLE EXEC. VILLAGE, FOURTH ESTATE, SAN ANTONIO, PARAÑAQUE CITY

### **Description:** HOUSE AND LOT

Lot Area: 157.00 sq.m. Floor Area: 286.17 sq.m.

#### **Other Remarks:**

• NOTABLE LANDMARK/S: MANILA MEMORIAL PARK

#### Selling Price: P 7,780,000.00

Vicinity Map:

| Issues/Problem        | Details                                                   | Remarks                                                                     |
|-----------------------|-----------------------------------------------------------|-----------------------------------------------------------------------------|
| Physical Problem      | User/Occupant                                             | Property already in possession of the bank.                                 |
| Special Condition     | MAJOR ENCROACHMENT<br>ISSUE                               |                                                                             |
| Document Availability | Availability of<br>Collateral<br>Docs/Registered<br>Owner | Title is registered under PSBank's name. Collateral documents are complete. |