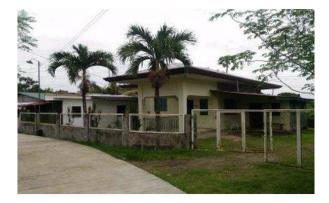

### **City/Province: LAS PIÑAS**

### Address:

LOT 4, BLOCK 4, SWEET PEA STREET, DOÑA MANUELA SUBDIVISON, BRGY. PAMPLONA TRES, LAS PIÑAS

### **Description:**

HOUSE AND LOT

### Lot Area: 222.00 SQ. M. Floor Area: 235.21 SQ. M.

#### Other Remarks:

 WITHIN DEVELOPED SUBDIVISION • NOTABLE LANDMARK/S: APPROXIMATELY 1.2 KM FROM LAS PINAS CITY HALL