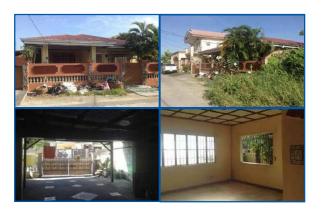

### **City/Province: LAS PIÑAS**

### Address:

LOT 1, BLOCK 53, #5301, ITALIA 500 - BFRV, VIA IL PAPA CORNER CONSTANTINE STREET, BRGY. TALON DOS, LAS PINAS

### **Description:** HOUSE AND LOT

Lot Area: 554.00 SQ. M.

Total Floor Area: 451.56 SQ. M.

### **Other Remarks:**

WITHIN DEVELOPED SUBDIVISION

 CORNER LOT • NOTABLE LANDMARK/S: CECILE'S RESTAURANT / ELIZABETH

SETON SCHOOL / JEE VILLAGE CENTER

#### Selling Price: P 26,210,000.00

### Vicinity Map:

| Issues/Problem        | Details                                                   | Remarks                                                                     |
|-----------------------|-----------------------------------------------------------|-----------------------------------------------------------------------------|
| Physical Problem      | User/Occupant                                             | Property already in possession of the bank.                                 |
| Special Condition     | WITH CONSULTA<br>ANNOTATION AND<br>LIS PENDENS            |                                                                             |
| Document Availability | Availability of<br>Collateral<br>Docs/Registered<br>Owner | Title is registered under PSBank's name. Collateral documents are complete. |