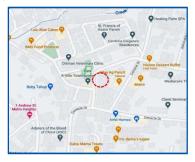

### **Other Remarks:**

WITHIN DEVELOPED SUBDIVISION

 CORNER LOT • NOTABLE LANDMARK/S: CECILE'S RESTAURANT / ELIZABETH

SETON SCHOOL / JEE VILLAGE CENTER

### Vicinity Map:

| Issues/Problem        | Details                                                   | Remarks                                                                     |
|-----------------------|-----------------------------------------------------------|-----------------------------------------------------------------------------|
| Physical Problem      | User/Occupant                                             | Property already in possession of the bank.                                 |
| Special Condition     | WITH CONSULTA<br>ANNOTATION AND<br>LIS PENDENS            |                                                                             |
| Document Availability | Availability of<br>Collateral<br>Docs/Registered<br>Owner | Title is registered under PSBank's name. Collateral documents are complete. |