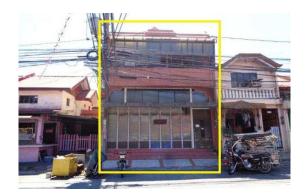

### **City/Province:**

MANILA

### Selling Price: P 4,300,000

### Vicinity Map:

**Description:** Three-storey Residential Building

Lot Area : 70 SQ.M. Floor Area: 172.80 SQ.M.

| Issues/Problem        | Details                                                   | Remarks                                                                                                                                                                                                                                                                                                                                                                                                                                        |
|-----------------------|-----------------------------------------------------------|------------------------------------------------------------------------------------------------------------------------------------------------------------------------------------------------------------------------------------------------------------------------------------------------------------------------------------------------------------------------------------------------------------------------------------------------|
| Physical Problem      | User/Occupant                                             | Property already in possession of the bank.                                                                                                                                                                                                                                                                                                                                                                                                    |
| Special Condition     | Encroachment                                              | ACTUAL MEASUREMENT REVEALED THAT THERE IS A<br>MAJOR ENCROACHMENT BY SUBJECT BUILDING OF<br>ABOUT 1.85METERS STRIP, WHERE MAJOR PORTION<br>OF THE BUILDING OVERLAPPED ON THE ADJACENT<br>ROAD. ALSO, IMPROVEMENT OF ADJACENT LOT<br>ENCROACHED ON PORTION OF SUBJECT LOT BY 1.35<br>METERS STRIP LOCATED ON THE NORTHWEST,<br>ALONG LINE 4-5 (SAID PORTION OF THE ADJACENT<br>IMPROVEMENT IS THE ROOF EAVES AND SOME LIGHT<br>MATERIALS ONLY). |
| Document Availability | Availability of<br>Collateral<br>Docs/Registered<br>Owner | Title is registered under PSBank's name. Collateral documents are complete.                                                                                                                                                                                                                                                                                                                                                                    |