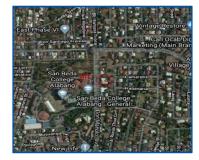

### **City/Province: LAS PIÑAS**

### Address:

LOT 4, BLOCK 4, SWEET PEA STREET, DOÑA MANUELA SUBDIVISON, BRGY. PAMPLONA TRES, LAS PIÑAS

### **Description:**

HOUSE AND LOT

### Lot Area: 222.00 SQ. M. Floor Area: 235.21 SQ. M.

#### Other Remarks:

 WITHIN DEVELOPED SUBDIVISION • NOTABLE LANDMARK/S: APPROXIMATELY 1.2 KM FROM LAS PINAS CITY HALL

### P 4,610,000.00

Vicinity Map:

| [ | Issues/Problem        | Details                                                   | Remarks                                                                     |
|---|-----------------------|-----------------------------------------------------------|-----------------------------------------------------------------------------|
|   | Physical Problem      | User/Occupant                                             | Property already in possession of the bank.                                 |
|   | Special Condition     | LIS PENDENS AND<br>MINOR ENCROACHMENT<br>ISSUE            |                                                                             |
|   | Document Availability | Availability of<br>Collateral<br>Docs/Registered<br>Owner | Title is registered under PSBank's name. Collateral documents are complete. |