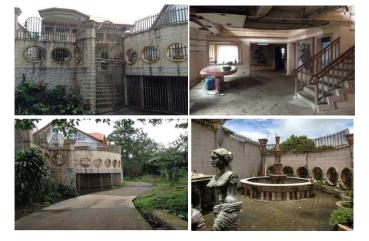

### **City/Province: MUNTINLUPA**

### Address:

LOT 125 AND LOT 126, BLOCK 22, NO. 17, DON MANOLO BLVD., ALABANG HILLS VILLAGE, BRGY. CUPANG, MUNTINLUPA CITY

### **Description:** HOUSE AND LOT

Total Lot Area: 1,600 SQ. M. Floor Area: 1,190.97 SQ. M.

#### **Other Remarks:**

 WITHIN PRIME SUBDIVISION ALONG SUBDIVISION 'S MAIN ROAD • NOTABLE LANDMARK/S: SAN BEDA COLLEGE; MADRIGAL BUSINESS PARK; PUREGOLD - MOLITO; ALABANG MEDICAL CENTER

### Selling Price:

P 126,170,000.00

### Vicinity Map:

| Issues/Problem        | Details                                                   | Remarks                                                                     |
|-----------------------|-----------------------------------------------------------|-----------------------------------------------------------------------------|
| Physical Problem      | User/Occupant                                             | Property already in possession of the bank.                                 |
| Special Condition     | ANNULMENT CASE AND<br>LIS PENDENS                         |                                                                             |
| Document Availability | Availability of<br>Collateral<br>Docs/Registered<br>Owner | Title is registered under PSBank's name. Collateral documents are complete. |