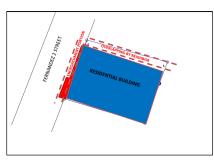

### Vicinity Map:

**Description:** Three-storey Residential Building

Lot Area : 70 SQ.M. Floor Area: 172.80 SQ.M.

| Issues/Problem        | Details                                                   | Remarks                                                                                                                                                                                                                                                                                                                                                                                                                                        |
|-----------------------|-----------------------------------------------------------|------------------------------------------------------------------------------------------------------------------------------------------------------------------------------------------------------------------------------------------------------------------------------------------------------------------------------------------------------------------------------------------------------------------------------------------------|
| Physical Problem      | User/Occupant                                             | Property already in possession of the bank.                                                                                                                                                                                                                                                                                                                                                                                                    |
| Special Condition     | Encroachment                                              | ACTUAL MEASUREMENT REVEALED THAT THERE IS A<br>MAJOR ENCROACHMENT BY SUBJECT BUILDING OF<br>ABOUT 1.85METERS STRIP, WHERE MAJOR PORTION<br>OF THE BUILDING OVERLAPPED ON THE ADJACENT<br>ROAD. ALSO, IMPROVEMENT OF ADJACENT LOT<br>ENCROACHED ON PORTION OF SUBJECT LOT BY 1.35<br>METERS STRIP LOCATED ON THE NORTHWEST,<br>ALONG LINE 4-5 (SAID PORTION OF THE ADJACENT<br>IMPROVEMENT IS THE ROOF EAVES AND SOME LIGHT<br>MATERIALS ONLY). |
| Document Availability | Availability of<br>Collateral<br>Docs/Registered<br>Owner | Title is registered under PSBank's name. Collateral documents are complete.                                                                                                                                                                                                                                                                                                                                                                    |