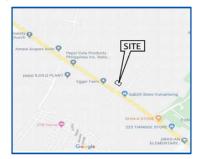

### Address:

LOT 4, BLOCK 4, SWEET PEA STREET, DOÑA MANUELA SUBDIVISON, BRGY. PAMPLONA TRES, LAS PIÑAS

#### Other Remarks:

 WITHIN DEVELOPED SUBDIVISION • NOTABLE LANDMARK/S: APPROXIMATELY 1.2 KM FROM LAS PINAS CITY HALL

### P 4,610,000.00

Vicinity Map:

| [ | Issues/Problem        | Details                                                   | Remarks                                                                     |
|---|-----------------------|-----------------------------------------------------------|-----------------------------------------------------------------------------|
|   | Physical Problem      | User/Occupant                                             | Property already in possession of the bank.                                 |
|   | Special Condition     | LIS PENDENS AND<br>MINOR ENCROACHMENT<br>ISSUE            |                                                                             |
|   | Document Availability | Availability of<br>Collateral<br>Docs/Registered<br>Owner | Title is registered under PSBank's name. Collateral documents are complete. |