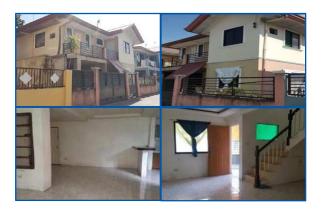

### Address:

LOT 4, BLOCK 4, SWEET PEA STREET, DOÑA MANUELA SUBDIVISON, BRGY. PAMPLONA TRES, LAS PIÑAS

### **Description:**

HOUSE AND LOT

### Lot Area: 222.00 SQ. M. Floor Area: 235.21 SQ. M.

#### Other Remarks:

 WITHIN DEVELOPED SUBDIVISION • NOTABLE LANDMARK/S: APPROXIMATELY 1.2 KM FROM LAS PINAS CITY HALL

### P 4,610,000.00

Vicinity Map:

| [ | Issues/Problem        | Details                                                   | Remarks                                                                     |
|---|-----------------------|-----------------------------------------------------------|-----------------------------------------------------------------------------|
|   | Physical Problem      | User/Occupant                                             | Property already in possession of the bank.                                 |
|   | Special Condition     | LIS PENDENS AND<br>MINOR ENCROACHMENT<br>ISSUE            |                                                                             |
|   | Document Availability | Availability of<br>Collateral<br>Docs/Registered<br>Owner | Title is registered under PSBank's name. Collateral documents are complete. |