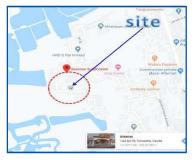

### **City/Province:**

MANILA

### Selling Price: P 4,300,000

### Vicinity Map:

**Description:** Three-storey Residential Building

Lot Area : 70 SQ.M. Floor Area: 172.80 SQ.M.

| Issues/Problem        | Details                                                   | Remarks                                                                                                                                                                                                                                                                                                                                                                                                                                        |
|-----------------------|-----------------------------------------------------------|------------------------------------------------------------------------------------------------------------------------------------------------------------------------------------------------------------------------------------------------------------------------------------------------------------------------------------------------------------------------------------------------------------------------------------------------|
| Physical Problem      | User/Occupant                                             | Property already in possession of the bank.                                                                                                                                                                                                                                                                                                                                                                                                    |
| Special Condition     | Encroachment                                              | ACTUAL MEASUREMENT REVEALED THAT THERE IS A<br>MAJOR ENCROACHMENT BY SUBJECT BUILDING OF<br>ABOUT 1.85METERS STRIP, WHERE MAJOR PORTION<br>OF THE BUILDING OVERLAPPED ON THE ADJACENT<br>ROAD. ALSO, IMPROVEMENT OF ADJACENT LOT<br>ENCROACHED ON PORTION OF SUBJECT LOT BY 1.35<br>METERS STRIP LOCATED ON THE NORTHWEST,<br>ALONG LINE 4-5 (SAID PORTION OF THE ADJACENT<br>IMPROVEMENT IS THE ROOF EAVES AND SOME LIGHT<br>MATERIALS ONLY). |
| Document Availability | Availability of<br>Collateral<br>Docs/Registered<br>Owner | Title is registered under PSBank's name. Collateral documents are complete.                                                                                                                                                                                                                                                                                                                                                                    |