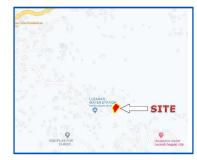

### **City/Province: LAS PIÑAS**

### Address:

LOT 4, BLOCK 4, SWEET PEA STREET, DOÑA MANUELA SUBDIVISON, BRGY. PAMPLONA TRES, LAS PIÑAS

### **Description:**

HOUSE AND LOT

### Lot Area: 222.00 SQ. M. Floor Area: 235.21 SQ. M.

#### Other Remarks:

 WITHIN DEVELOPED SUBDIVISION • NOTABLE LANDMARK/S: APPROXIMATELY 1.2 KM FROM LAS PINAS CITY HALL

### P 4,610,000.00

Vicinity Map:

| [ | Issues/Problem        | Details                                                   | Remarks                                                                     |
|---|-----------------------|-----------------------------------------------------------|-----------------------------------------------------------------------------|
|   | Physical Problem      | User/Occupant                                             | Property already in possession of the bank.                                 |
|   | Special Condition     | LIS PENDENS AND<br>MINOR ENCROACHMENT<br>ISSUE            |                                                                             |
|   | Document Availability | Availability of<br>Collateral<br>Docs/Registered<br>Owner | Title is registered under PSBank's name. Collateral documents are complete. |