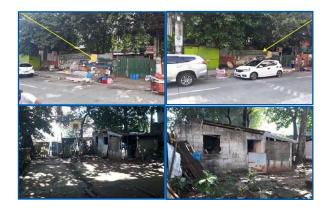

### **City/Province:**

MANILA

### Selling Price: P 4,300,000

### Vicinity Map:

**Description:** Three-storey Residential Building

Lot Area : 70 SQ.M. Floor Area: 172.80 SQ.M.

| Issues/Problem        | Details                                                   | Remarks                                                                                                                                                                                                                                                                                                                                                                                                                                        |
|-----------------------|-----------------------------------------------------------|------------------------------------------------------------------------------------------------------------------------------------------------------------------------------------------------------------------------------------------------------------------------------------------------------------------------------------------------------------------------------------------------------------------------------------------------|
| Physical Problem      | User/Occupant                                             | Property already in possession of the bank.                                                                                                                                                                                                                                                                                                                                                                                                    |
| Special Condition     | Encroachment                                              | ACTUAL MEASUREMENT REVEALED THAT THERE IS A<br>MAJOR ENCROACHMENT BY SUBJECT BUILDING OF<br>ABOUT 1.85METERS STRIP, WHERE MAJOR PORTION<br>OF THE BUILDING OVERLAPPED ON THE ADJACENT<br>ROAD. ALSO, IMPROVEMENT OF ADJACENT LOT<br>ENCROACHED ON PORTION OF SUBJECT LOT BY 1.35<br>METERS STRIP LOCATED ON THE NORTHWEST,<br>ALONG LINE 4-5 (SAID PORTION OF THE ADJACENT<br>IMPROVEMENT IS THE ROOF EAVES AND SOME LIGHT<br>MATERIALS ONLY). |
| Document Availability | Availability of<br>Collateral<br>Docs/Registered<br>Owner | Title is registered under PSBank's name. Collateral documents are complete.                                                                                                                                                                                                                                                                                                                                                                    |