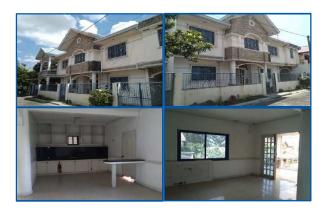

### **City/Province: LAS PIÑAS**

### Address:

LOT 1, BLOCK 53, #5301, ITALIA 500 - BFRV, VIA IL PAPA CORNER CONSTANTINE STREET, BRGY. TALON DOS, LAS PINAS

### **Description:** HOUSE AND LOT

Lot Area: 554.00 SQ. M.

Total Floor Area: 451.56 SQ. M.

### **Other Remarks:**

WITHIN DEVELOPED SUBDIVISION

 CORNER LOT • NOTABLE LANDMARK/S: CECILE'S RESTAURANT / ELIZABETH

SETON SCHOOL / JEE VILLAGE CENTER

#### Selling Price: P 26,210,000.00