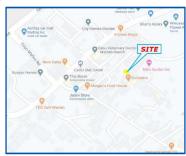

### **City/Province: MUNTINLUPA**

### Address:

LOT 125 AND LOT 126, BLOCK 22, NO. 17, DON MANOLO BLVD., ALABANG HILLS VILLAGE, BRGY. CUPANG, MUNTINLUPA CITY

### **Description:** HOUSE AND LOT

Total Lot Area: 1,600 SQ. M. Floor Area: 1,190.97 SQ. M.

#### **Other Remarks:**

 WITHIN PRIME SUBDIVISION ALONG SUBDIVISION 'S MAIN ROAD • NOTABLE LANDMARK/S: SAN BEDA COLLEGE; MADRIGAL BUSINESS PARK; PUREGOLD - MOLITO; ALABANG MEDICAL CENTER

### Selling Price:

P 126,170,000.00

### Vicinity Map:

| Issues/Problem        | Details                                                   | Remarks                                                                     |
|-----------------------|-----------------------------------------------------------|-----------------------------------------------------------------------------|
| Physical Problem      | User/Occupant                                             | Property already in possession of the bank.                                 |
| Special Condition     | ANNULMENT CASE AND<br>LIS PENDENS                         |                                                                             |
| Document Availability | Availability of<br>Collateral<br>Docs/Registered<br>Owner | Title is registered under PSBank's name. Collateral documents are complete. |