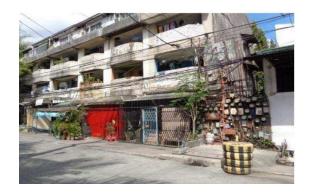

### **City/Province:**

MANILA

### Selling Price: P 4,300,000

### Vicinity Map:

**Description:** Three-storey Residential Building

Lot Area : 70 SQ.M. Floor Area: 172.80 SQ.M.

| Issues/Problem        | Details                                                   | Remarks                                                                                                                                                                                                                                                                                                                                                                                                                                        |
|-----------------------|-----------------------------------------------------------|------------------------------------------------------------------------------------------------------------------------------------------------------------------------------------------------------------------------------------------------------------------------------------------------------------------------------------------------------------------------------------------------------------------------------------------------|
| Physical Problem      | User/Occupant                                             | Property already in possession of the bank.                                                                                                                                                                                                                                                                                                                                                                                                    |
| Special Condition     | Encroachment                                              | ACTUAL MEASUREMENT REVEALED THAT THERE IS A<br>MAJOR ENCROACHMENT BY SUBJECT BUILDING OF<br>ABOUT 1.85METERS STRIP, WHERE MAJOR PORTION<br>OF THE BUILDING OVERLAPPED ON THE ADJACENT<br>ROAD. ALSO, IMPROVEMENT OF ADJACENT LOT<br>ENCROACHED ON PORTION OF SUBJECT LOT BY 1.35<br>METERS STRIP LOCATED ON THE NORTHWEST,<br>ALONG LINE 4-5 (SAID PORTION OF THE ADJACENT<br>IMPROVEMENT IS THE ROOF EAVES AND SOME LIGHT<br>MATERIALS ONLY). |
| Document Availability | Availability of<br>Collateral<br>Docs/Registered<br>Owner | Title is registered under PSBank's name. Collateral documents are complete.                                                                                                                                                                                                                                                                                                                                                                    |