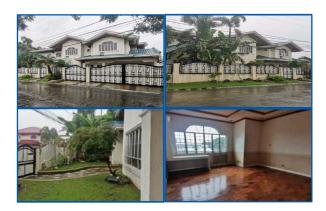

### **City/Province: MUNTINLUPA**

### Address:

LOT 125 AND LOT 126, BLOCK 22, NO. 17, DON MANOLO BLVD., ALABANG HILLS VILLAGE, BRGY. CUPANG, MUNTINLUPA CITY

### **Description:** HOUSE AND LOT

Total Lot Area: 1,600 SQ. M. Floor Area: 1,190.97 SQ. M.

#### **Other Remarks:**

 WITHIN PRIME SUBDIVISION ALONG SUBDIVISION 'S MAIN ROAD • NOTABLE LANDMARK/S: SAN BEDA COLLEGE; MADRIGAL BUSINESS PARK; PUREGOLD - MOLITO; ALABANG MEDICAL CENTER

### Selling Price:

P 126,170,000.00

### Vicinity Map:

| Issues/Problem        | Details                                                   | Remarks                                                                     |
|-----------------------|-----------------------------------------------------------|-----------------------------------------------------------------------------|
| Physical Problem      | User/Occupant                                             | Property already in possession of the bank.                                 |
| Special Condition     | ANNULMENT CASE AND<br>LIS PENDENS                         |                                                                             |
| Document Availability | Availability of<br>Collateral<br>Docs/Registered<br>Owner | Title is registered under PSBank's name. Collateral documents are complete. |