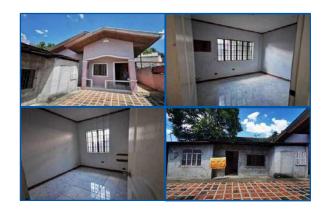

### Address:

LOT 4, BLOCK 4, SWEET PEA STREET, DOÑA MANUELA SUBDIVISON, BRGY. PAMPLONA TRES, LAS PIÑAS

### **Description:**

HOUSE AND LOT

### Lot Area: 222.00 SQ. M. Floor Area: 235.21 SQ. M.

#### Other Remarks:

 WITHIN DEVELOPED SUBDIVISION • NOTABLE LANDMARK/S: APPROXIMATELY 1.2 KM FROM LAS PINAS CITY HALL

### P 4,610,000.00

Vicinity Map:

| [ | Issues/Problem        | Details                                                   | Remarks                                                                     |
|---|-----------------------|-----------------------------------------------------------|-----------------------------------------------------------------------------|
|   | Physical Problem      | User/Occupant                                             | Property already in possession of the bank.                                 |
|   | Special Condition     | LIS PENDENS AND<br>MINOR ENCROACHMENT<br>ISSUE            |                                                                             |
|   | Document Availability | Availability of<br>Collateral<br>Docs/Registered<br>Owner | Title is registered under PSBank's name. Collateral documents are complete. |