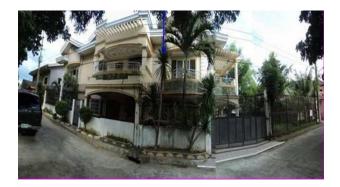

### **City/Province: LAS PIÑAS**

### Address:

LOT 4, BLOCK 4, SWEET PEA STREET, DOÑA MANUELA SUBDIVISON, BRGY. PAMPLONA TRES, LAS PIÑAS

### **Description:**

HOUSE AND LOT

### Lot Area: 222.00 SQ. M. Floor Area: 235.21 SQ. M.

#### Other Remarks:

 WITHIN DEVELOPED SUBDIVISION • NOTABLE LANDMARK/S: APPROXIMATELY 1.2 KM FROM LAS PINAS CITY HALL

### P 4,610,000.00

Vicinity Map:

| [ | Issues/Problem        | Details                                                   | Remarks                                                                     |
|---|-----------------------|-----------------------------------------------------------|-----------------------------------------------------------------------------|
|   | Physical Problem      | User/Occupant                                             | Property already in possession of the bank.                                 |
|   | Special Condition     | LIS PENDENS AND<br>MINOR ENCROACHMENT<br>ISSUE            |                                                                             |
|   | Document Availability | Availability of<br>Collateral<br>Docs/Registered<br>Owner | Title is registered under PSBank's name. Collateral documents are complete. |