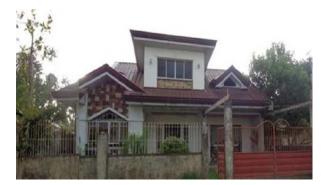

### Address:

LOT 8, BLOCK 2, ONYX STREET, CASA FILIPINA -RAYMONDVILLE EXEC. VILLAGE, FOURTH ESTATE, SAN ANTONIO, PARAÑAQUE CITY

### **Description:** HOUSE AND LOT

Lot Area: 157.00 sq.m. Floor Area: 286.17 sq.m.

#### Selling Price: P 7,780,000.00

Vicinity Map:

| Issues/Problem        | Details                                                   | Remarks                                                                     |
|-----------------------|-----------------------------------------------------------|-----------------------------------------------------------------------------|
| Physical Problem      | User/Occupant                                             | Property already in possession of the bank.                                 |
| Special Condition     | MAJOR ENCROACHMENT<br>ISSUE                               |                                                                             |
| Document Availability | Availability of<br>Collateral<br>Docs/Registered<br>Owner | Title is registered under PSBank's name. Collateral documents are complete. |