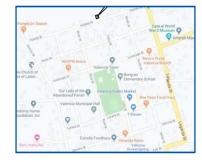

### Address:

LOT 125 AND LOT 126, BLOCK 22, NO. 17, DON MANOLO BLVD., ALABANG HILLS VILLAGE, BRGY. CUPANG, MUNTINLUPA CITY

#### **Other Remarks:**

 WITHIN PRIME SUBDIVISION ALONG SUBDIVISION 'S MAIN ROAD • NOTABLE LANDMARK/S: SAN BEDA COLLEGE; MADRIGAL BUSINESS PARK; PUREGOLD - MOLITO; ALABANG MEDICAL CENTER

### Selling Price:

P 126,170,000.00

### Vicinity Map:

| Issues/Problem        | Details                                                   | Remarks                                                                     |
|-----------------------|-----------------------------------------------------------|-----------------------------------------------------------------------------|
| Physical Problem      | User/Occupant                                             | Property already in possession of the bank.                                 |
| Special Condition     | ANNULMENT CASE AND<br>LIS PENDENS                         |                                                                             |
| Document Availability | Availability of<br>Collateral<br>Docs/Registered<br>Owner | Title is registered under PSBank's name. Collateral documents are complete. |