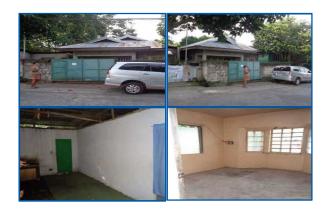

### **City/Province:**

MANILA

### Selling Price: P 4,300,000

### Vicinity Map:

**Description:** Three-storey Residential Building

Lot Area : 70 SQ.M. Floor Area: 172.80 SQ.M.

| Issues/Problem        | Details                                                   | Remarks                                                                                                                                                                                                                                                                                                                                                                                                                                        |
|-----------------------|-----------------------------------------------------------|------------------------------------------------------------------------------------------------------------------------------------------------------------------------------------------------------------------------------------------------------------------------------------------------------------------------------------------------------------------------------------------------------------------------------------------------|
| Physical Problem      | User/Occupant                                             | Property already in possession of the bank.                                                                                                                                                                                                                                                                                                                                                                                                    |
| Special Condition     | Encroachment                                              | ACTUAL MEASUREMENT REVEALED THAT THERE IS A<br>MAJOR ENCROACHMENT BY SUBJECT BUILDING OF<br>ABOUT 1.85METERS STRIP, WHERE MAJOR PORTION<br>OF THE BUILDING OVERLAPPED ON THE ADJACENT<br>ROAD. ALSO, IMPROVEMENT OF ADJACENT LOT<br>ENCROACHED ON PORTION OF SUBJECT LOT BY 1.35<br>METERS STRIP LOCATED ON THE NORTHWEST,<br>ALONG LINE 4-5 (SAID PORTION OF THE ADJACENT<br>IMPROVEMENT IS THE ROOF EAVES AND SOME LIGHT<br>MATERIALS ONLY). |
| Document Availability | Availability of<br>Collateral<br>Docs/Registered<br>Owner | Title is registered under PSBank's name. Collateral documents are complete.                                                                                                                                                                                                                                                                                                                                                                    |