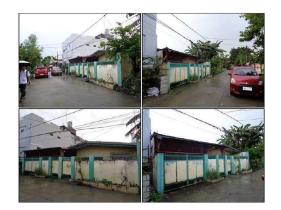

### **City/Province: LAS PIÑAS**

### Address:

LOT 1, BLOCK 53, #5301, ITALIA 500 - BFRV, VIA IL PAPA CORNER CONSTANTINE STREET, BRGY. TALON DOS, LAS PINAS

### **Description:** HOUSE AND LOT

Lot Area: 554.00 SQ. M.

Total Floor Area: 451.56 SQ. M.

### **Other Remarks:**

WITHIN DEVELOPED SUBDIVISION

 CORNER LOT • NOTABLE LANDMARK/S: CECILE'S RESTAURANT / ELIZABETH

SETON SCHOOL / JEE VILLAGE CENTER

#### Selling Price: P 26,210,000.00

### Vicinity Map:

| Issues/Problem        | Details                                                   | Remarks                                                                     |
|-----------------------|-----------------------------------------------------------|-----------------------------------------------------------------------------|
| Physical Problem      | User/Occupant                                             | Property already in possession of the bank.                                 |
| Special Condition     | WITH CONSULTA<br>ANNOTATION AND<br>LIS PENDENS            |                                                                             |
| Document Availability | Availability of<br>Collateral<br>Docs/Registered<br>Owner | Title is registered under PSBank's name. Collateral documents are complete. |