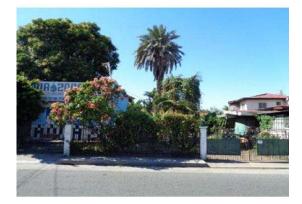

### **City/Province: LAS PIÑAS**

### Address:

LOT 4, BLOCK 4, SWEET PEA STREET, DOÑA MANUELA SUBDIVISON, BRGY. PAMPLONA TRES, LAS PIÑAS

### **Description:**

HOUSE AND LOT

### Lot Area: 222.00 SQ. M. Floor Area: 235.21 SQ. M.

#### Other Remarks:

 WITHIN DEVELOPED SUBDIVISION • NOTABLE LANDMARK/S: APPROXIMATELY 1.2 KM FROM LAS PINAS CITY HALL

### P 4,610,000.00

Vicinity Map:

| [ | Issues/Problem        | Details                                                   | Remarks                                                                     |
|---|-----------------------|-----------------------------------------------------------|-----------------------------------------------------------------------------|
|   | Physical Problem      | User/Occupant                                             | Property already in possession of the bank.                                 |
|   | Special Condition     | LIS PENDENS AND<br>MINOR ENCROACHMENT<br>ISSUE            |                                                                             |
|   | Document Availability | Availability of<br>Collateral<br>Docs/Registered<br>Owner | Title is registered under PSBank's name. Collateral documents are complete. |