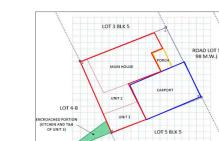

### Address:

LOT 4, BLOCK 4, SWEET PEA STREET, DOÑA MANUELA SUBDIVISON, BRGY. PAMPLONA TRES, LAS PIÑAS

### **Description:**

HOUSE AND LOT

### Lot Area: 222.00 SQ. M. Floor Area: 235.21 SQ. M.

#### Other Remarks:

 WITHIN DEVELOPED SUBDIVISION • NOTABLE LANDMARK/S: APPROXIMATELY 1.2 KM FROM LAS PINAS CITY HALL