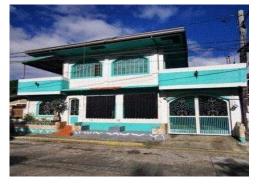

### Address:

LOT 1, BLOCK 53, #5301, ITALIA 500 - BFRV, VIA IL PAPA CORNER CONSTANTINE STREET, BRGY. TALON DOS, LAS PINAS

### **Description:** HOUSE AND LOT

Lot Area: 554.00 SQ. M.

Total Floor Area: 451.56 SQ. M.

### **Other Remarks:**

WITHIN DEVELOPED SUBDIVISION

 CORNER LOT • NOTABLE LANDMARK/S: CECILE'S RESTAURANT / ELIZABETH

SETON SCHOOL / JEE VILLAGE CENTER

#### Selling Price: P 26,210,000.00