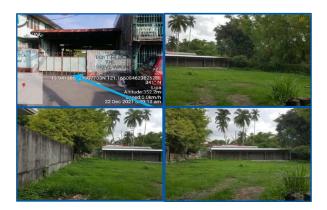

### Vicinity Map:

Address: Road Lot 4, Suello Village, Bakakeng Central, Sto. Tomas, Baguio City, Benguet

**Description:** Vacant Lot

Lot Area: 1,123 sq. m.

| Issues/Problem        | Details                                                   | Remarks                                                                     |
|-----------------------|-----------------------------------------------------------|-----------------------------------------------------------------------------|
| Physical Problem      | User/Occupant                                             | Property already in possession of the bank.                                 |
| Special Condition     | With Adverse Claim                                        |                                                                             |
| Document Availability | Availability of<br>Collateral<br>Docs/Registered<br>Owner | Title is registered under PSBank's name. Collateral documents are complete. |