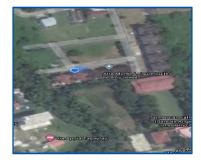

### **City/Province:**

MANILA

### Selling Price: P 4,300,000

### Vicinity Map:

**Description:** Three-storey Residential Building

Lot Area : 70 SQ.M. Floor Area: 172.80 SQ.M.

| Issues/Problem        | Details                                                   | Remarks                                                                                                                                                                                                                                                                                                                                                                                                                                        |
|-----------------------|-----------------------------------------------------------|------------------------------------------------------------------------------------------------------------------------------------------------------------------------------------------------------------------------------------------------------------------------------------------------------------------------------------------------------------------------------------------------------------------------------------------------|
| Physical Problem      | User/Occupant                                             | Property already in possession of the bank.                                                                                                                                                                                                                                                                                                                                                                                                    |
| Special Condition     | Encroachment                                              | ACTUAL MEASUREMENT REVEALED THAT THERE IS A<br>MAJOR ENCROACHMENT BY SUBJECT BUILDING OF<br>ABOUT 1.85METERS STRIP, WHERE MAJOR PORTION<br>OF THE BUILDING OVERLAPPED ON THE ADJACENT<br>ROAD. ALSO, IMPROVEMENT OF ADJACENT LOT<br>ENCROACHED ON PORTION OF SUBJECT LOT BY 1.35<br>METERS STRIP LOCATED ON THE NORTHWEST,<br>ALONG LINE 4-5 (SAID PORTION OF THE ADJACENT<br>IMPROVEMENT IS THE ROOF EAVES AND SOME LIGHT<br>MATERIALS ONLY). |
| Document Availability | Availability of<br>Collateral<br>Docs/Registered<br>Owner | Title is registered under PSBank's name. Collateral documents are complete.                                                                                                                                                                                                                                                                                                                                                                    |