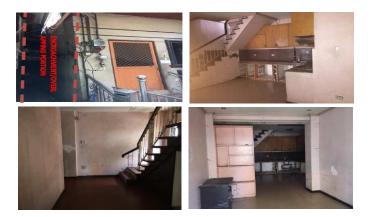

### **City/Province:**

MANILA

### Selling Price: P 4,300,000

### Vicinity Map:

**Description:** Three-storey Residential Building

Lot Area : 70 SQ.M. Floor Area: 172.80 SQ.M.

| Issues/Problem        | Details                                                   | Remarks                                                                                                                                                                                                                                                                                                                                                                                                                                        |
|-----------------------|-----------------------------------------------------------|------------------------------------------------------------------------------------------------------------------------------------------------------------------------------------------------------------------------------------------------------------------------------------------------------------------------------------------------------------------------------------------------------------------------------------------------|
| Physical Problem      | User/Occupant                                             | Property already in possession of the bank.                                                                                                                                                                                                                                                                                                                                                                                                    |
| Special Condition     | Encroachment                                              | ACTUAL MEASUREMENT REVEALED THAT THERE IS A<br>MAJOR ENCROACHMENT BY SUBJECT BUILDING OF<br>ABOUT 1.85METERS STRIP, WHERE MAJOR PORTION<br>OF THE BUILDING OVERLAPPED ON THE ADJACENT<br>ROAD. ALSO, IMPROVEMENT OF ADJACENT LOT<br>ENCROACHED ON PORTION OF SUBJECT LOT BY 1.35<br>METERS STRIP LOCATED ON THE NORTHWEST,<br>ALONG LINE 4-5 (SAID PORTION OF THE ADJACENT<br>IMPROVEMENT IS THE ROOF EAVES AND SOME LIGHT<br>MATERIALS ONLY). |
| Document Availability | Availability of<br>Collateral<br>Docs/Registered<br>Owner | Title is registered under PSBank's name. Collateral documents are complete.                                                                                                                                                                                                                                                                                                                                                                    |