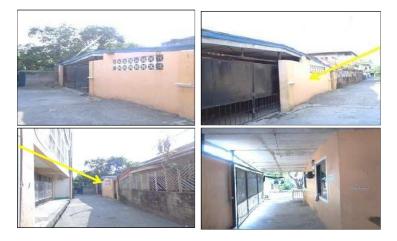

### Address:

LOT 1, BLOCK 53, #5301, ITALIA 500 - BFRV, VIA IL PAPA CORNER CONSTANTINE STREET, BRGY. TALON DOS, LAS PINAS

### **Description:** HOUSE AND LOT

Lot Area: 554.00 SQ. M.

Total Floor Area: 451.56 SQ. M.

### **Other Remarks:**

WITHIN DEVELOPED SUBDIVISION

 CORNER LOT • NOTABLE LANDMARK/S: CECILE'S RESTAURANT / ELIZABETH

SETON SCHOOL / JEE VILLAGE CENTER