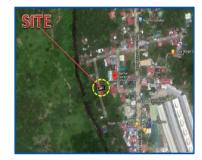

### **City/Province:**

MANILA

### Selling Price: P 4,300,000

### Vicinity Map:

**Description:** Three-storey Residential Building

Lot Area : 70 SQ.M. Floor Area: 172.80 SQ.M.

| Issues/Problem        | Details                                                   | Remarks                                                                                                                                                                                                                                                                                                                                                                                                                                        |
|-----------------------|-----------------------------------------------------------|------------------------------------------------------------------------------------------------------------------------------------------------------------------------------------------------------------------------------------------------------------------------------------------------------------------------------------------------------------------------------------------------------------------------------------------------|
| Physical Problem      | User/Occupant                                             | Property already in possession of the bank.                                                                                                                                                                                                                                                                                                                                                                                                    |
| Special Condition     | Encroachment                                              | ACTUAL MEASUREMENT REVEALED THAT THERE IS A<br>MAJOR ENCROACHMENT BY SUBJECT BUILDING OF<br>ABOUT 1.85METERS STRIP, WHERE MAJOR PORTION<br>OF THE BUILDING OVERLAPPED ON THE ADJACENT<br>ROAD. ALSO, IMPROVEMENT OF ADJACENT LOT<br>ENCROACHED ON PORTION OF SUBJECT LOT BY 1.35<br>METERS STRIP LOCATED ON THE NORTHWEST,<br>ALONG LINE 4-5 (SAID PORTION OF THE ADJACENT<br>IMPROVEMENT IS THE ROOF EAVES AND SOME LIGHT<br>MATERIALS ONLY). |
| Document Availability | Availability of<br>Collateral<br>Docs/Registered<br>Owner | Title is registered under PSBank's name. Collateral documents are complete.                                                                                                                                                                                                                                                                                                                                                                    |