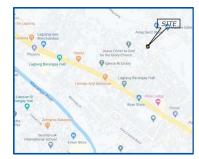

### **City/Province: LAS PIÑAS**

### Address:

LOT 4, BLOCK 4, SWEET PEA STREET, DOÑA MANUELA SUBDIVISON, BRGY. PAMPLONA TRES, LAS PIÑAS

### **Description:**

HOUSE AND LOT

### Lot Area: 222.00 SQ. M. Floor Area: 235.21 SQ. M.

#### Other Remarks:

 WITHIN DEVELOPED SUBDIVISION • NOTABLE LANDMARK/S: APPROXIMATELY 1.2 KM FROM LAS PINAS CITY HALL

### P 4,610,000.00

Vicinity Map:

| [ | Issues/Problem        | Details                                                   | Remarks                                                                     |
|---|-----------------------|-----------------------------------------------------------|-----------------------------------------------------------------------------|
|   | Physical Problem      | User/Occupant                                             | Property already in possession of the bank.                                 |
|   | Special Condition     | LIS PENDENS AND<br>MINOR ENCROACHMENT<br>ISSUE            |                                                                             |
|   | Document Availability | Availability of<br>Collateral<br>Docs/Registered<br>Owner | Title is registered under PSBank's name. Collateral documents are complete. |