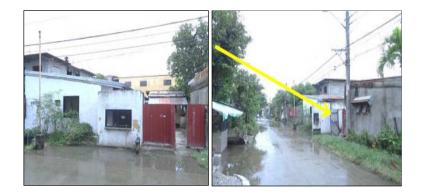

### **City/Province:**

MANILA

### Selling Price: P 4,300,000

### Vicinity Map:

**Description:** Three-storey Residential Building

Lot Area : 70 SQ.M. Floor Area: 172.80 SQ.M.

| Issues/Problem        | Details                                                   | Remarks                                                                                                                                                                                                                                                                                                                                                                                                                                        |
|-----------------------|-----------------------------------------------------------|------------------------------------------------------------------------------------------------------------------------------------------------------------------------------------------------------------------------------------------------------------------------------------------------------------------------------------------------------------------------------------------------------------------------------------------------|
| Physical Problem      | User/Occupant                                             | Property already in possession of the bank.                                                                                                                                                                                                                                                                                                                                                                                                    |
| Special Condition     | Encroachment                                              | ACTUAL MEASUREMENT REVEALED THAT THERE IS A<br>MAJOR ENCROACHMENT BY SUBJECT BUILDING OF<br>ABOUT 1.85METERS STRIP, WHERE MAJOR PORTION<br>OF THE BUILDING OVERLAPPED ON THE ADJACENT<br>ROAD. ALSO, IMPROVEMENT OF ADJACENT LOT<br>ENCROACHED ON PORTION OF SUBJECT LOT BY 1.35<br>METERS STRIP LOCATED ON THE NORTHWEST,<br>ALONG LINE 4-5 (SAID PORTION OF THE ADJACENT<br>IMPROVEMENT IS THE ROOF EAVES AND SOME LIGHT<br>MATERIALS ONLY). |
| Document Availability | Availability of<br>Collateral<br>Docs/Registered<br>Owner | Title is registered under PSBank's name. Collateral documents are complete.                                                                                                                                                                                                                                                                                                                                                                    |