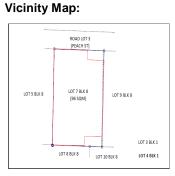

### **Description:** HOUSE AND LOT

Lot Area: 157.00 sq.m. Floor Area: 286.17 sq.m.