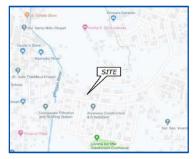

### **City/Province: MUNTINLUPA**

### Address:

LOT 125 AND LOT 126, BLOCK 22, NO. 17, DON MANOLO BLVD., ALABANG HILLS VILLAGE, BRGY. CUPANG, MUNTINLUPA CITY

### **Description:** HOUSE AND LOT

Total Lot Area: 1,600 SQ. M. Floor Area: 1,190.97 SQ. M.

#### **Other Remarks:**

 WITHIN PRIME SUBDIVISION ALONG SUBDIVISION 'S MAIN ROAD • NOTABLE LANDMARK/S: SAN BEDA COLLEGE; MADRIGAL BUSINESS PARK; PUREGOLD - MOLITO; ALABANG MEDICAL CENTER

### Selling Price:

P 126,170,000.00

### Vicinity Map:

| Issues/Problem        | Details                                                   | Remarks                                                                     |
|-----------------------|-----------------------------------------------------------|-----------------------------------------------------------------------------|
| Physical Problem      | User/Occupant                                             | Property already in possession of the bank.                                 |
| Special Condition     | ANNULMENT CASE AND<br>LIS PENDENS                         |                                                                             |
| Document Availability | Availability of<br>Collateral<br>Docs/Registered<br>Owner | Title is registered under PSBank's name. Collateral documents are complete. |