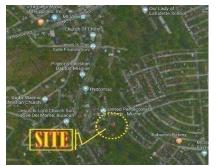

### **City/Province: MUNTINLUPA**

### Address:

LOT 125 AND LOT 126, BLOCK 22, NO. 17, DON MANOLO BLVD., ALABANG HILLS VILLAGE, BRGY. CUPANG, MUNTINLUPA CITY

### **Description:** HOUSE AND LOT

Total Lot Area: 1,600 SQ. M. Floor Area: 1,190.97 SQ. M.

#### **Other Remarks:**

 WITHIN PRIME SUBDIVISION ALONG SUBDIVISION 'S MAIN ROAD • NOTABLE LANDMARK/S: SAN BEDA COLLEGE; MADRIGAL BUSINESS PARK; PUREGOLD - MOLITO; ALABANG MEDICAL CENTER

### Selling Price:

P 126,170,000.00

### Vicinity Map:

| Issues/Problem        | Details                                                   | Remarks                                                                     |
|-----------------------|-----------------------------------------------------------|-----------------------------------------------------------------------------|
| Physical Problem      | User/Occupant                                             | Property already in possession of the bank.                                 |
| Special Condition     | ANNULMENT CASE AND<br>LIS PENDENS                         |                                                                             |
| Document Availability | Availability of<br>Collateral<br>Docs/Registered<br>Owner | Title is registered under PSBank's name. Collateral documents are complete. |