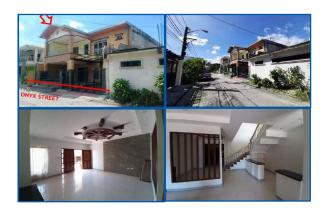

### **City/Province: LAS PIÑAS**

### Address:

LOT 1, BLOCK 53, #5301, ITALIA 500 - BFRV, VIA IL PAPA CORNER CONSTANTINE STREET, BRGY. TALON DOS, LAS PINAS

### **Description:** HOUSE AND LOT

Lot Area: 554.00 SQ. M.

Total Floor Area: 451.56 SQ. M.

### **Other Remarks:**

WITHIN DEVELOPED SUBDIVISION

 CORNER LOT • NOTABLE LANDMARK/S: CECILE'S RESTAURANT / ELIZABETH

SETON SCHOOL / JEE VILLAGE CENTER

#### Selling Price: P 26,210,000.00

### Vicinity Map:

| Issues/Problem        | Details                                                   | Remarks                                                                     |
|-----------------------|-----------------------------------------------------------|-----------------------------------------------------------------------------|
| Physical Problem      | User/Occupant                                             | Property already in possession of the bank.                                 |
| Special Condition     | WITH CONSULTA<br>ANNOTATION AND<br>LIS PENDENS            |                                                                             |
| Document Availability | Availability of<br>Collateral<br>Docs/Registered<br>Owner | Title is registered under PSBank's name. Collateral documents are complete. |