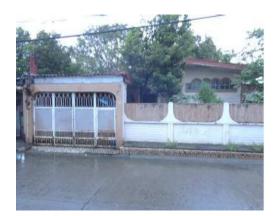

### **City/Province: LAS PIÑAS**

### Address:

LOT 4, BLOCK 4, SWEET PEA STREET, DOÑA MANUELA SUBDIVISON, BRGY. PAMPLONA TRES, LAS PIÑAS

### **Description:**

HOUSE AND LOT

### Lot Area: 222.00 SQ. M. Floor Area: 235.21 SQ. M.

#### Other Remarks:

 WITHIN DEVELOPED SUBDIVISION • NOTABLE LANDMARK/S: APPROXIMATELY 1.2 KM FROM LAS PINAS CITY HALL

### P 4,610,000.00

Vicinity Map:

| [ | Issues/Problem        | Details                                                   | Remarks                                                                     |
|---|-----------------------|-----------------------------------------------------------|-----------------------------------------------------------------------------|
|   | Physical Problem      | User/Occupant                                             | Property already in possession of the bank.                                 |
|   | Special Condition     | LIS PENDENS AND<br>MINOR ENCROACHMENT<br>ISSUE            |                                                                             |
|   | Document Availability | Availability of<br>Collateral<br>Docs/Registered<br>Owner | Title is registered under PSBank's name. Collateral documents are complete. |