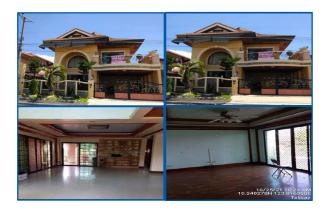

### **City/Province: LAS PIÑAS**

### Address:

LOT 1, BLOCK 53, #5301, ITALIA 500 - BFRV, VIA IL PAPA CORNER CONSTANTINE STREET, BRGY. TALON DOS, LAS PINAS

### **Description:** HOUSE AND LOT

Lot Area: 554.00 SQ. M.

Total Floor Area: 451.56 SQ. M.

### **Other Remarks:**

WITHIN DEVELOPED SUBDIVISION

 CORNER LOT • NOTABLE LANDMARK/S: CECILE'S RESTAURANT / ELIZABETH

SETON SCHOOL / JEE VILLAGE CENTER

#### Selling Price: P 26,210,000.00