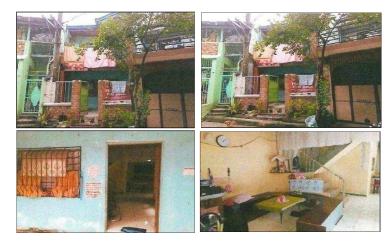

### **City/Province:**

MANILA

### Selling Price: P 4,300,000

### Vicinity Map:

**Description:** Three-storey Residential Building

Lot Area : 70 SQ.M. Floor Area: 172.80 SQ.M.

| Issues/Problem        | Details                                                   | Remarks                                                                                                                                                                                                                                                                                                                                                                                                                                        |
|-----------------------|-----------------------------------------------------------|------------------------------------------------------------------------------------------------------------------------------------------------------------------------------------------------------------------------------------------------------------------------------------------------------------------------------------------------------------------------------------------------------------------------------------------------|
| Physical Problem      | User/Occupant                                             | Property already in possession of the bank.                                                                                                                                                                                                                                                                                                                                                                                                    |
| Special Condition     | Encroachment                                              | ACTUAL MEASUREMENT REVEALED THAT THERE IS A<br>MAJOR ENCROACHMENT BY SUBJECT BUILDING OF<br>ABOUT 1.85METERS STRIP, WHERE MAJOR PORTION<br>OF THE BUILDING OVERLAPPED ON THE ADJACENT<br>ROAD. ALSO, IMPROVEMENT OF ADJACENT LOT<br>ENCROACHED ON PORTION OF SUBJECT LOT BY 1.35<br>METERS STRIP LOCATED ON THE NORTHWEST,<br>ALONG LINE 4-5 (SAID PORTION OF THE ADJACENT<br>IMPROVEMENT IS THE ROOF EAVES AND SOME LIGHT<br>MATERIALS ONLY). |
| Document Availability | Availability of<br>Collateral<br>Docs/Registered<br>Owner | Title is registered under PSBank's name. Collateral documents are complete.                                                                                                                                                                                                                                                                                                                                                                    |