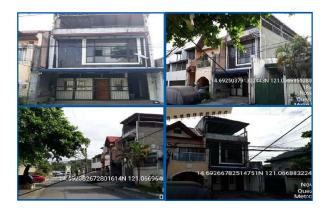

### **City/Province:**

MANILA

### Selling Price: P 4,300,000

### Vicinity Map:

**Description:** Three-storey Residential Building

Lot Area : 70 SQ.M. Floor Area: 172.80 SQ.M.

| Issues/Problem        | Details                                                   | Remarks                                                                                                                                                                                                                                                                                                                                                                                                                                        |
|-----------------------|-----------------------------------------------------------|------------------------------------------------------------------------------------------------------------------------------------------------------------------------------------------------------------------------------------------------------------------------------------------------------------------------------------------------------------------------------------------------------------------------------------------------|
| Physical Problem      | User/Occupant                                             | Property already in possession of the bank.                                                                                                                                                                                                                                                                                                                                                                                                    |
| Special Condition     | Encroachment                                              | ACTUAL MEASUREMENT REVEALED THAT THERE IS A<br>MAJOR ENCROACHMENT BY SUBJECT BUILDING OF<br>ABOUT 1.85METERS STRIP, WHERE MAJOR PORTION<br>OF THE BUILDING OVERLAPPED ON THE ADJACENT<br>ROAD. ALSO, IMPROVEMENT OF ADJACENT LOT<br>ENCROACHED ON PORTION OF SUBJECT LOT BY 1.35<br>METERS STRIP LOCATED ON THE NORTHWEST,<br>ALONG LINE 4-5 (SAID PORTION OF THE ADJACENT<br>IMPROVEMENT IS THE ROOF EAVES AND SOME LIGHT<br>MATERIALS ONLY). |
| Document Availability | Availability of<br>Collateral<br>Docs/Registered<br>Owner | Title is registered under PSBank's name. Collateral documents are complete.                                                                                                                                                                                                                                                                                                                                                                    |