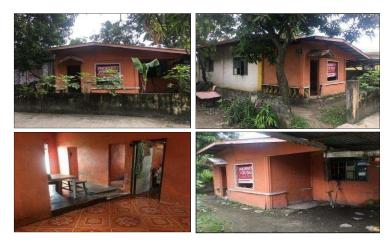

### Address:

LOT 4, BLOCK 4, SWEET PEA STREET, DOÑA MANUELA SUBDIVISON, BRGY. PAMPLONA TRES, LAS PIÑAS

### **Description:**

HOUSE AND LOT

### Lot Area: 222.00 SQ. M. Floor Area: 235.21 SQ. M.