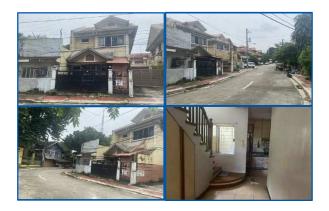

### Address:

LOT 4, BLOCK 4, SWEET PEA STREET, DOÑA MANUELA SUBDIVISON, BRGY. PAMPLONA TRES, LAS PIÑAS

### **Description:**

HOUSE AND LOT

### Lot Area: 222.00 SQ. M. Floor Area: 235.21 SQ. M.

#### Other Remarks:

 WITHIN DEVELOPED SUBDIVISION • NOTABLE LANDMARK/S: APPROXIMATELY 1.2 KM FROM LAS PINAS CITY HALL

### P 4,610,000.00

Vicinity Map:

| [ | Issues/Problem        | Details                                                   | Remarks                                                                     |
|---|-----------------------|-----------------------------------------------------------|-----------------------------------------------------------------------------|
|   | Physical Problem      | User/Occupant                                             | Property already in possession of the bank.                                 |
|   | Special Condition     | LIS PENDENS AND<br>MINOR ENCROACHMENT<br>ISSUE            |                                                                             |
|   | Document Availability | Availability of<br>Collateral<br>Docs/Registered<br>Owner | Title is registered under PSBank's name. Collateral documents are complete. |