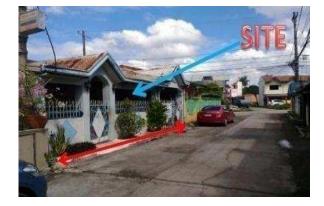

### **City/Province:**

MANILA

### Selling Price: P 4,300,000

### Vicinity Map:

**Description:** Three-storey Residential Building

Lot Area : 70 SQ.M. Floor Area: 172.80 SQ.M.

| Issues/Problem        | Details                                                   | Remarks                                                                                                                                                                                                                                                                                                                                                                                                                                        |
|-----------------------|-----------------------------------------------------------|------------------------------------------------------------------------------------------------------------------------------------------------------------------------------------------------------------------------------------------------------------------------------------------------------------------------------------------------------------------------------------------------------------------------------------------------|
| Physical Problem      | User/Occupant                                             | Property already in possession of the bank.                                                                                                                                                                                                                                                                                                                                                                                                    |
| Special Condition     | Encroachment                                              | ACTUAL MEASUREMENT REVEALED THAT THERE IS A<br>MAJOR ENCROACHMENT BY SUBJECT BUILDING OF<br>ABOUT 1.85METERS STRIP, WHERE MAJOR PORTION<br>OF THE BUILDING OVERLAPPED ON THE ADJACENT<br>ROAD. ALSO, IMPROVEMENT OF ADJACENT LOT<br>ENCROACHED ON PORTION OF SUBJECT LOT BY 1.35<br>METERS STRIP LOCATED ON THE NORTHWEST,<br>ALONG LINE 4-5 (SAID PORTION OF THE ADJACENT<br>IMPROVEMENT IS THE ROOF EAVES AND SOME LIGHT<br>MATERIALS ONLY). |
| Document Availability | Availability of<br>Collateral<br>Docs/Registered<br>Owner | Title is registered under PSBank's name. Collateral documents are complete.                                                                                                                                                                                                                                                                                                                                                                    |