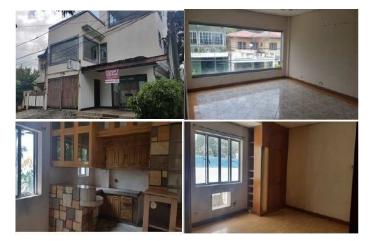

### **City/Province:**

Address:

### Selling Price: P 8,152,000

### Vicinity Map:

RIZAL

### **Description:**

| Three-storey residential building |            |
|-----------------------------------|------------|
| Lot Area :                        | 204 SQ. M. |
| Floor Area :                      | 386 SQ. M. |

| Issues/Problem        | Details                                                    | Remarks                                                                     |
|-----------------------|------------------------------------------------------------|-----------------------------------------------------------------------------|
| Physical Problem      | User/Occupant                                              | Property already in possession of the bank.                                 |
| Special Condition     | With<br>annulment<br>case                                  | RTC, Antipolo (Taytay), Branch 99                                           |
| Document Availability | Availability of<br>Collateral<br>Docs/Registere<br>d Owner | Title is registered under PSBank's name. Collateral documents are complete. |