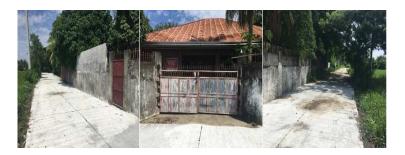

### **City/Province:**

BAGUIO

#### **Selling Price:** P 7,024,000

### Vicinity Map:

Address: Road Lot 4, Suello Village, Bakakeng Central, Sto. Tomas, Baguio City, Benguet

**Description:** Vacant Lot

Lot Area: 1,123 sq. m.

| Issues/Problem        | Details                                                   | Remarks                                                                     |
|-----------------------|-----------------------------------------------------------|-----------------------------------------------------------------------------|
| Physical Problem      | User/Occupant                                             | Property already in possession of the bank.                                 |
| Special Condition     | With Adverse Claim                                        |                                                                             |
| Document Availability | Availability of<br>Collateral<br>Docs/Registered<br>Owner | Title is registered under PSBank's name. Collateral documents are complete. |