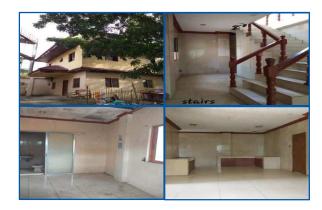

### **City/Province:**

MANILA

### Selling Price: P 4,300,000

### Vicinity Map:

**Description:** Three-storey Residential Building

Lot Area : 70 SQ.M. Floor Area: 172.80 SQ.M.

| Issues/Problem        | Details                                                   | Remarks                                                                                                                                                                                                                                                                                                                                                                                                                                        |
|-----------------------|-----------------------------------------------------------|------------------------------------------------------------------------------------------------------------------------------------------------------------------------------------------------------------------------------------------------------------------------------------------------------------------------------------------------------------------------------------------------------------------------------------------------|
| Physical Problem      | User/Occupant                                             | Property already in possession of the bank.                                                                                                                                                                                                                                                                                                                                                                                                    |
| Special Condition     | Encroachment                                              | ACTUAL MEASUREMENT REVEALED THAT THERE IS A<br>MAJOR ENCROACHMENT BY SUBJECT BUILDING OF<br>ABOUT 1.85METERS STRIP, WHERE MAJOR PORTION<br>OF THE BUILDING OVERLAPPED ON THE ADJACENT<br>ROAD. ALSO, IMPROVEMENT OF ADJACENT LOT<br>ENCROACHED ON PORTION OF SUBJECT LOT BY 1.35<br>METERS STRIP LOCATED ON THE NORTHWEST,<br>ALONG LINE 4-5 (SAID PORTION OF THE ADJACENT<br>IMPROVEMENT IS THE ROOF EAVES AND SOME LIGHT<br>MATERIALS ONLY). |
| Document Availability | Availability of<br>Collateral<br>Docs/Registered<br>Owner | Title is registered under PSBank's name. Collateral documents are complete.                                                                                                                                                                                                                                                                                                                                                                    |

Disclaimer:

1 All sales on "AS-IS, WHERE-IS and " NO RECOURSE" basis . No warranties

2 Prices NOT applicable to buybacks by former owners.

Properties and prices subject to change anytime and may be removed from the list for any reason Management deems appropriate.
 PAYMENT SHALL BE IN CASH BASIS ONLY.