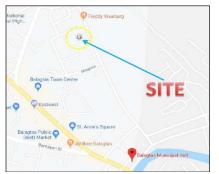

### **City/Province: LAS PIÑAS**

### Address:

LOT 4, BLOCK 4, SWEET PEA STREET, DOÑA MANUELA SUBDIVISON, BRGY. PAMPLONA TRES, LAS PIÑAS

### **Description:**

HOUSE AND LOT

### Lot Area: 222.00 SQ. M. Floor Area: 235.21 SQ. M.

#### Other Remarks:

 WITHIN DEVELOPED SUBDIVISION • NOTABLE LANDMARK/S: APPROXIMATELY 1.2 KM FROM LAS PINAS CITY HALL

### P 4,610,000.00

Vicinity Map:

| [ | Issues/Problem        | Details                                                   | Remarks                                                                     |
|---|-----------------------|-----------------------------------------------------------|-----------------------------------------------------------------------------|
|   | Physical Problem      | User/Occupant                                             | Property already in possession of the bank.                                 |
|   | Special Condition     | LIS PENDENS AND<br>MINOR ENCROACHMENT<br>ISSUE            |                                                                             |
|   | Document Availability | Availability of<br>Collateral<br>Docs/Registered<br>Owner | Title is registered under PSBank's name. Collateral documents are complete. |