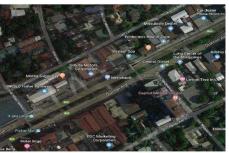

#### Other Remarks:

 WITHIN DEVELOPED SUBDIVISION • NOTABLE LANDMARK/S: APPROXIMATELY 1.2 KM FROM LAS PINAS CITY HALL

### P 4,610,000.00

Vicinity Map:

| [ | Issues/Problem        | Details                                                   | Remarks                                                                     |
|---|-----------------------|-----------------------------------------------------------|-----------------------------------------------------------------------------|
|   | Physical Problem      | User/Occupant                                             | Property already in possession of the bank.                                 |
|   | Special Condition     | LIS PENDENS AND<br>MINOR ENCROACHMENT<br>ISSUE            |                                                                             |
|   | Document Availability | Availability of<br>Collateral<br>Docs/Registered<br>Owner | Title is registered under PSBank's name. Collateral documents are complete. |