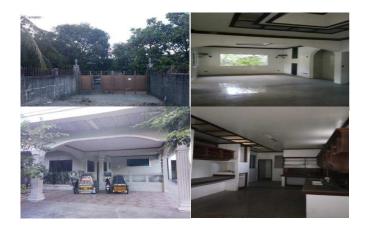

### **City/Province:**

MANILA

### Selling Price: P 4,300,000

### Vicinity Map:

**Description:** Three-storey Residential Building

Lot Area : 70 SQ.M. Floor Area: 172.80 SQ.M.

| Issues/Problem        | Details                                                   | Remarks                                                                                                                                                                                                                                                                                                                                                                                                                                        |
|-----------------------|-----------------------------------------------------------|------------------------------------------------------------------------------------------------------------------------------------------------------------------------------------------------------------------------------------------------------------------------------------------------------------------------------------------------------------------------------------------------------------------------------------------------|
| Physical Problem      | User/Occupant                                             | Property already in possession of the bank.                                                                                                                                                                                                                                                                                                                                                                                                    |
| Special Condition     | Encroachment                                              | ACTUAL MEASUREMENT REVEALED THAT THERE IS A<br>MAJOR ENCROACHMENT BY SUBJECT BUILDING OF<br>ABOUT 1.85METERS STRIP, WHERE MAJOR PORTION<br>OF THE BUILDING OVERLAPPED ON THE ADJACENT<br>ROAD. ALSO, IMPROVEMENT OF ADJACENT LOT<br>ENCROACHED ON PORTION OF SUBJECT LOT BY 1.35<br>METERS STRIP LOCATED ON THE NORTHWEST,<br>ALONG LINE 4-5 (SAID PORTION OF THE ADJACENT<br>IMPROVEMENT IS THE ROOF EAVES AND SOME LIGHT<br>MATERIALS ONLY). |
| Document Availability | Availability of<br>Collateral<br>Docs/Registered<br>Owner | Title is registered under PSBank's name. Collateral documents are complete.                                                                                                                                                                                                                                                                                                                                                                    |