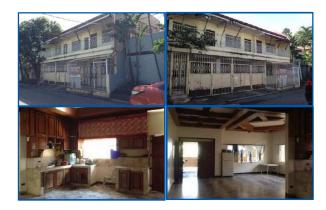

### **City/Province: LAS PIÑAS**

### Address:

LOT 4, BLOCK 4, SWEET PEA STREET, DOÑA MANUELA SUBDIVISON, BRGY. PAMPLONA TRES, LAS PIÑAS

### **Description:**

HOUSE AND LOT

### Lot Area: 222.00 SQ. M. Floor Area: 235.21 SQ. M.

#### Other Remarks:

 WITHIN DEVELOPED SUBDIVISION • NOTABLE LANDMARK/S: APPROXIMATELY 1.2 KM FROM LAS PINAS CITY HALL

### P 4,610,000.00

Vicinity Map:

| [ | Issues/Problem        | Details                                                   | Remarks                                                                     |
|---|-----------------------|-----------------------------------------------------------|-----------------------------------------------------------------------------|
|   | Physical Problem      | User/Occupant                                             | Property already in possession of the bank.                                 |
|   | Special Condition     | LIS PENDENS AND<br>MINOR ENCROACHMENT<br>ISSUE            |                                                                             |
|   | Document Availability | Availability of<br>Collateral<br>Docs/Registered<br>Owner | Title is registered under PSBank's name. Collateral documents are complete. |