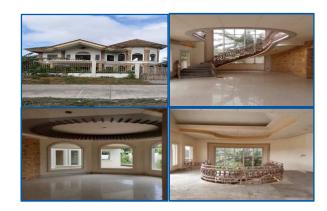

### **City/Province: MUNTINLUPA**

### Address:

LOT 125 AND LOT 126, BLOCK 22, NO. 17, DON MANOLO BLVD., ALABANG HILLS VILLAGE, BRGY. CUPANG, MUNTINLUPA CITY

### **Description:** HOUSE AND LOT

Total Lot Area: 1,600 SQ. M. Floor Area: 1,190.97 SQ. M.

#### **Other Remarks:**

 WITHIN PRIME SUBDIVISION ALONG SUBDIVISION 'S MAIN ROAD • NOTABLE LANDMARK/S: SAN BEDA COLLEGE; MADRIGAL BUSINESS PARK; PUREGOLD - MOLITO; ALABANG MEDICAL CENTER

### Selling Price:

P 126,170,000.00

### Vicinity Map:

| Issues/Problem        | Details                                                   | Remarks                                                                     |
|-----------------------|-----------------------------------------------------------|-----------------------------------------------------------------------------|
| Physical Problem      | User/Occupant                                             | Property already in possession of the bank.                                 |
| Special Condition     | ANNULMENT CASE AND<br>LIS PENDENS                         |                                                                             |
| Document Availability | Availability of<br>Collateral<br>Docs/Registered<br>Owner | Title is registered under PSBank's name. Collateral documents are complete. |