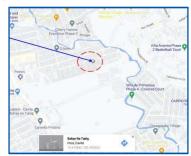

### P 4,610,000.00

Vicinity Map:

| [ | Issues/Problem        | Details                                                   | Remarks                                                                     |
|---|-----------------------|-----------------------------------------------------------|-----------------------------------------------------------------------------|
|   | Physical Problem      | User/Occupant                                             | Property already in possession of the bank.                                 |
|   | Special Condition     | LIS PENDENS AND<br>MINOR ENCROACHMENT<br>ISSUE            |                                                                             |
|   | Document Availability | Availability of<br>Collateral<br>Docs/Registered<br>Owner | Title is registered under PSBank's name. Collateral documents are complete. |