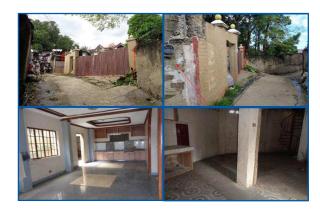

### **City/Province: LAS PIÑAS**

### Address:

LOT 4, BLOCK 4, SWEET PEA STREET, DOÑA MANUELA SUBDIVISON, BRGY. PAMPLONA TRES, LAS PIÑAS

### **Description:**

HOUSE AND LOT

### Lot Area: 222.00 SQ. M. Floor Area: 235.21 SQ. M.

#### Other Remarks:

 WITHIN DEVELOPED SUBDIVISION • NOTABLE LANDMARK/S: APPROXIMATELY 1.2 KM FROM LAS PINAS CITY HALL

### P 4,610,000.00

Vicinity Map:

| [ | Issues/Problem        | Details                                                   | Remarks                                                                     |
|---|-----------------------|-----------------------------------------------------------|-----------------------------------------------------------------------------|
|   | Physical Problem      | User/Occupant                                             | Property already in possession of the bank.                                 |
|   | Special Condition     | LIS PENDENS AND<br>MINOR ENCROACHMENT<br>ISSUE            |                                                                             |
|   | Document Availability | Availability of<br>Collateral<br>Docs/Registered<br>Owner | Title is registered under PSBank's name. Collateral documents are complete. |