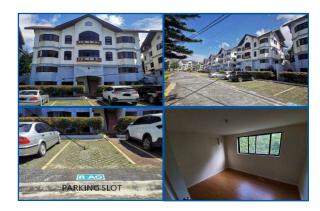

### Address:

LOT 1, BLOCK 53, #5301, ITALIA 500 - BFRV, VIA IL PAPA CORNER CONSTANTINE STREET, BRGY. TALON DOS, LAS PINAS

### **Description:** HOUSE AND LOT

Lot Area: 554.00 SQ. M.

Total Floor Area: 451.56 SQ. M.

### **Other Remarks:**

WITHIN DEVELOPED SUBDIVISION

 CORNER LOT • NOTABLE LANDMARK/S: CECILE'S RESTAURANT / ELIZABETH

SETON SCHOOL / JEE VILLAGE CENTER

#### Selling Price: P 26,210,000.00

### Vicinity Map:

| Issues/Problem        | Details                                                   | Remarks                                                                     |
|-----------------------|-----------------------------------------------------------|-----------------------------------------------------------------------------|
| Physical Problem      | User/Occupant                                             | Property already in possession of the bank.                                 |
| Special Condition     | WITH CONSULTA<br>ANNOTATION AND<br>LIS PENDENS            |                                                                             |
| Document Availability | Availability of<br>Collateral<br>Docs/Registered<br>Owner | Title is registered under PSBank's name. Collateral documents are complete. |