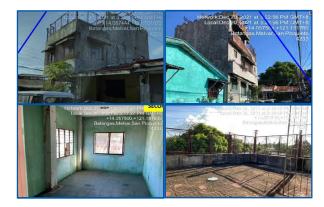

### **City/Province:**

MANILA

### Selling Price: P 4,300,000

### Vicinity Map:

**Description:** Three-storey Residential Building

Lot Area : 70 SQ.M. Floor Area: 172.80 SQ.M.

| Issues/Problem        | Details                                                   | Remarks                                                                                                                                                                                                                                                                                                                                                                                                                                        |
|-----------------------|-----------------------------------------------------------|------------------------------------------------------------------------------------------------------------------------------------------------------------------------------------------------------------------------------------------------------------------------------------------------------------------------------------------------------------------------------------------------------------------------------------------------|
| Physical Problem      | User/Occupant                                             | Property already in possession of the bank.                                                                                                                                                                                                                                                                                                                                                                                                    |
| Special Condition     | Encroachment                                              | ACTUAL MEASUREMENT REVEALED THAT THERE IS A<br>MAJOR ENCROACHMENT BY SUBJECT BUILDING OF<br>ABOUT 1.85METERS STRIP, WHERE MAJOR PORTION<br>OF THE BUILDING OVERLAPPED ON THE ADJACENT<br>ROAD. ALSO, IMPROVEMENT OF ADJACENT LOT<br>ENCROACHED ON PORTION OF SUBJECT LOT BY 1.35<br>METERS STRIP LOCATED ON THE NORTHWEST,<br>ALONG LINE 4-5 (SAID PORTION OF THE ADJACENT<br>IMPROVEMENT IS THE ROOF EAVES AND SOME LIGHT<br>MATERIALS ONLY). |
| Document Availability | Availability of<br>Collateral<br>Docs/Registered<br>Owner | Title is registered under PSBank's name. Collateral documents are complete.                                                                                                                                                                                                                                                                                                                                                                    |