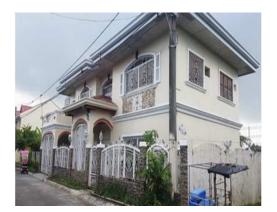

### **City/Province: MUNTINLUPA**

### Address:

LOT 125 AND LOT 126, BLOCK 22, NO. 17, DON MANOLO BLVD., ALABANG HILLS VILLAGE, BRGY. CUPANG, MUNTINLUPA CITY

### **Description:** HOUSE AND LOT

Total Lot Area: 1,600 SQ. M. Floor Area: 1,190.97 SQ. M.

#### **Other Remarks:**

 WITHIN PRIME SUBDIVISION ALONG SUBDIVISION 'S MAIN ROAD • NOTABLE LANDMARK/S: SAN BEDA COLLEGE; MADRIGAL BUSINESS PARK; PUREGOLD - MOLITO; ALABANG MEDICAL CENTER

### Selling Price:

P 126,170,000.00

### Vicinity Map:

| Issues/Problem        | Details                                                   | Remarks                                                                     |
|-----------------------|-----------------------------------------------------------|-----------------------------------------------------------------------------|
| Physical Problem      | User/Occupant                                             | Property already in possession of the bank.                                 |
| Special Condition     | ANNULMENT CASE AND<br>LIS PENDENS                         |                                                                             |
| Document Availability | Availability of<br>Collateral<br>Docs/Registered<br>Owner | Title is registered under PSBank's name. Collateral documents are complete. |