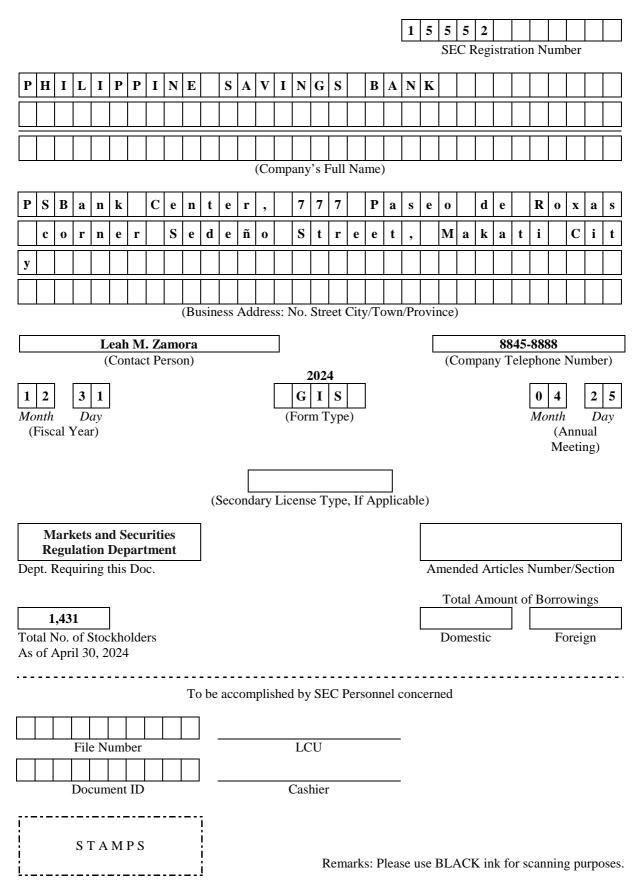

# **COVER SHEET**

### **GENERAL INFORMATION SHEET (GIS)**

FOR THE YEAR 2024

### STOCK CORPORATION

#### **GENERAL INSTRUCTIONS:**

| 1. | FOR USER CORPORATION: THIS GIS SHOULD BE SUBMITTED WITHIN THIRTY (30) CALENDAR DAYS FROM THE DATE OF THE ANNUAL     |
|----|---------------------------------------------------------------------------------------------------------------------|
|    | STOCKHOLDERS' MEETING. DO NOT LEAVE ANY ITEM BLANK. WRITE "N.A." IF THE INFORMATION REQUIRED IS NOT APPLICABLE TO   |
|    | THE CORPORATION OR "NONE" IF THE INFORMATION IS NON-EXISTENT. IF THE ANNUAL STOCKHOLDERS' MEETING IS HELD ON A DATE |
|    | OTHER THAN THAT STATED IN THE BY-LAWS, THE GIS SHALL BE SUBMITTED WITHIN THIRTY (30) CALENDAR DAYS AFTER THE        |
|    | ELECTION OF THE DIRECTORS, TRUSTEES AND OFFICERS OF THE CORPORATION AT THE ANNUAL MEMBERS' MEETING.                 |

- 2. IF NO MEETING IS HELD, THE CORPORATION SHALL SUBMIT THE GIS NOT LATER THAN JANUARY 30 OF THE FOLLOWING YEAR. HOWEVER, SHOULD AN ANNUAL STOCKHOLDERS' MEETING BE HELD THEREAFTER, A NEW GIS SHALL BE SUBMITTED/FILED.
- 3. THIS GIS SHALL BE ACCOMPLISHED IN ENGLISH AND CERTIFIED AND SWORN TO BY THE **CORPORATE SECRETARY** OF THE CORPORATION.
- 4. THE SEC SHOULD BE TIMELY APPRISED OF RELEVANT CHANGES IN THE SUBMITTED INFORMATION AS THEY ARISE. FOR CHANGES RESULTING FROM ACTIONS THAT AROSE BETWEEN THE ANNUAL MEETINGS, THE CORPORATION SHALL SUBMIT AMENDED GIS CONTAINING THE NEW INFORMATION TOGETHER WITH A COVER LETTER SIGNED THE CORPORATE SECRETARY OF THE CORPORATION. THE AMENDED GIS AND COVER LETTER SHALL BE SUBMITTED WITHIN SEVEN (7) DAYS AFTER SUCH CHANGE OCCURED OR BECAME
- 5. SUBMIT FOUR (4) COPIES OF THE GIS TO THE RECEIVING SECTION AT THE SEC MAIN OFFICE, OR TO SEC SATELLITE OFFICES OR EXTENSION OFFICES. ALL COPIES SHALL UNIFORMLY BE ON A4 OR LETTER-SIZED PAPER. THE PAGES OF ALL COPIES SHALL USE ONLY ONE SIDE
- 6. ONLY THE GIS ACCOMPLISHED IN ACCORDANCE WITH THESE INSTRUCTIONS SHALL BE CONSIDERED AS HAVING BEEN FILED.
- 7. THIS GIS MAY BE USED AS EVIDENCE AGAINST THE CORPORATION AND ITS RESPONSIBLE DIRECTORS/OFFICERS FOR ANY VIOLATION OF EXISTING LAWS, RULES AND REGULATIONS